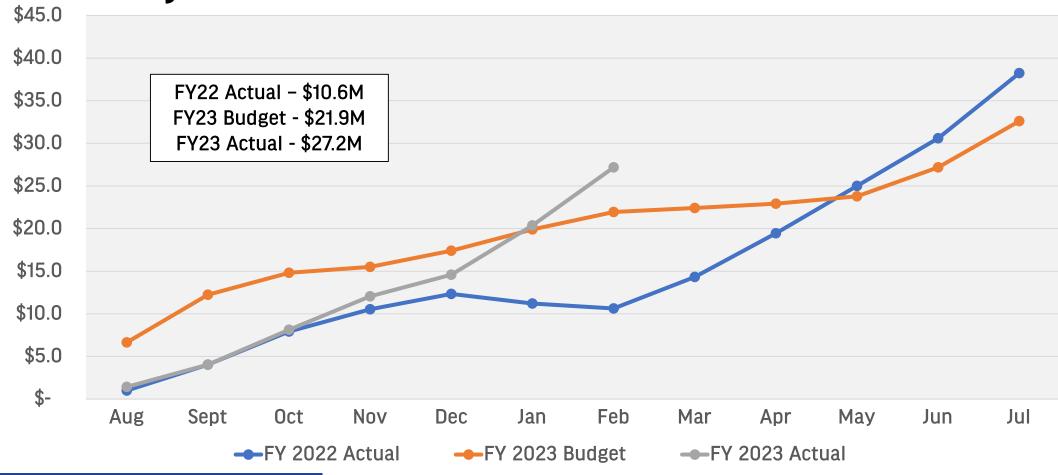

#### Operating Expenses\* by LOB February 2023 YTD – Amounts in Millions

\*Excludes purchased power, purchased water, and depreciation expense