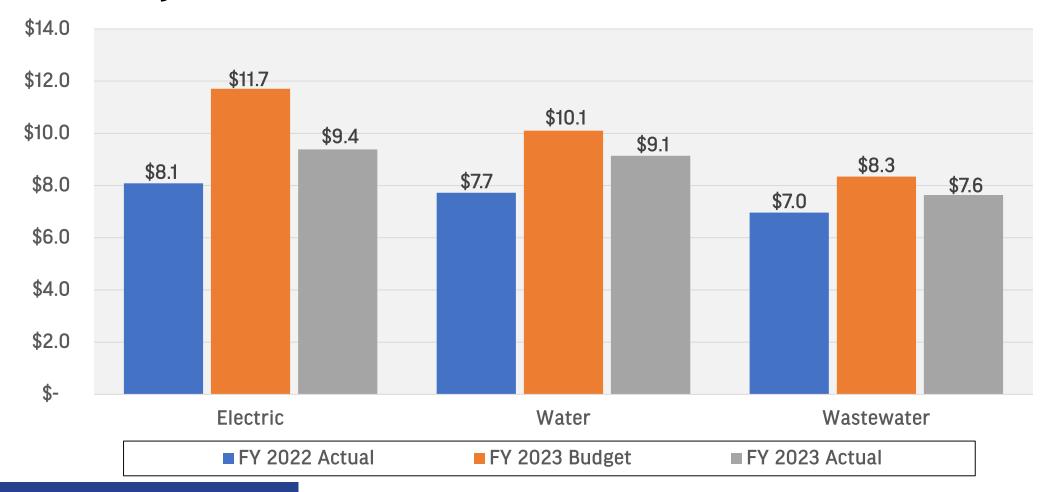

#### Operating Expenses\* by LOB February 2023 YTD – Amounts in Millions

\*Excludes purchased power, purchased water, and depreciation expense