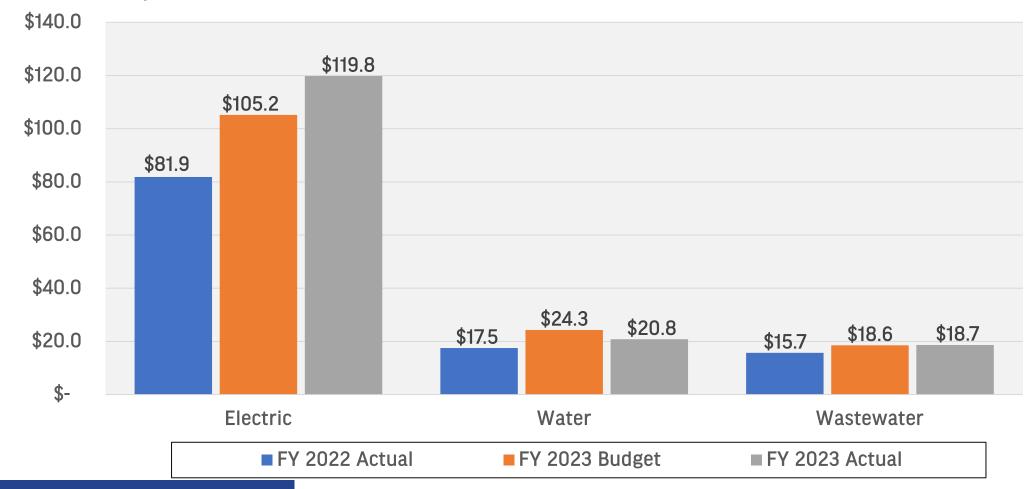

r)                                  | 5.14              | 5.07              | ≥2.40               | 4.89               |
| Debt Service Coverage<br>Including Extraordinary Event<br>(higher is better) | 2.75              | 1.79              | ≥1.40               | 1.89               |
| Days Cash on Hand<br>(higher is better)                                      | 255               | 193               | ≥140                | 252                |
| Days Liquidity on Hand<br>(higher is better)                                 | 564               | N/A               | N/A                 | 442                |



<sup>\*</sup> Amounts are calculated by annualizing the YTD results

# Days Cash on Hand February 2023 YTD





# **Operating Revenue by LOB February 2023 YTD – Amounts in Millions**





#### Operating Expenses\* by LOB February 2023 YTD – Amounts in Millions





\*Excludes purchased power, purchased water, and depreciation expense

#### Impact Fees February 2023 YTD – Amounts in Millions\*





<sup>\*</sup> Amounts shown are YTD for each month

#### Net Operating Income February 2023 – Amounts in Millions\*





<sup>\*</sup> Amounts shown are YTD for each month

### Change in Net Position After Contributions February 2023 – Amounts in Millions\*





<sup>\*</sup> Amounts shown are YTD for each month

### **Capital Project Expenditures February 2023 YTD – Amounts in Thousands**





#### **Questions?**