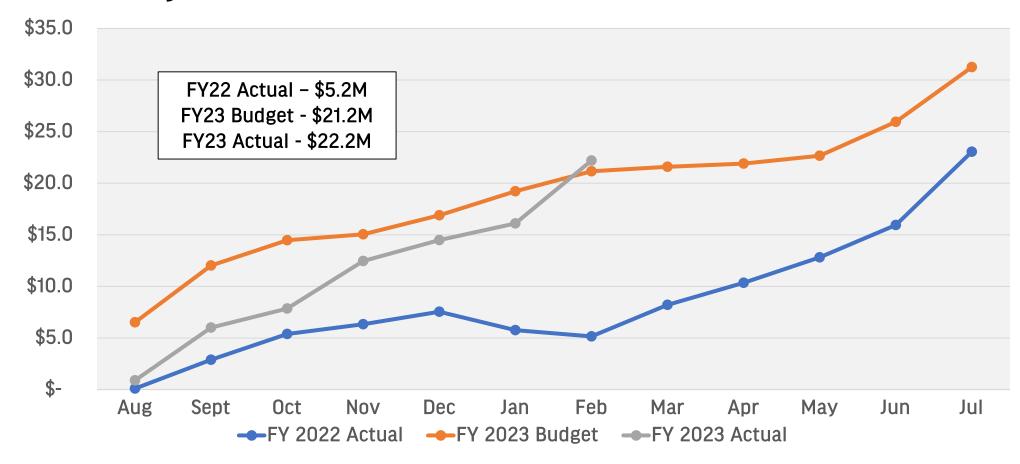

| 255               | 193               | ≥140                | 252                |
| Days Liquidity on Hand<br>(higher is better)                                 | 564               | N/A               | N/A                 | 442                |



<sup>\*</sup> Amounts are calculated by annualizing the YTD results

# Days Cash on Hand February 2023 YTD





# **Operating Revenue by LOB February 2023 YTD – Amounts in Millions**





#### Operating Expenses\* by LOB February 2023 YTD – Amounts in Millions





\*Excludes purchased power, purchased water, and depreciation expense

#### Impact Fees February 2023 YTD – Amounts in Millions\*





<sup>\*</sup> Amounts shown are YTD for each month

#### Net Operating Income February 2023 – Amounts in Millions\*





<sup>\*</sup> Amounts shown are YTD for each month

### Change in Net Position After Contributions February 2023 – Amounts in Millions\*





<sup>\*</sup> Amounts shown are YTD for each month

### **Capital Project Expenditures February 2023 YTD – Amounts in Thousands**





#### **Questions?**