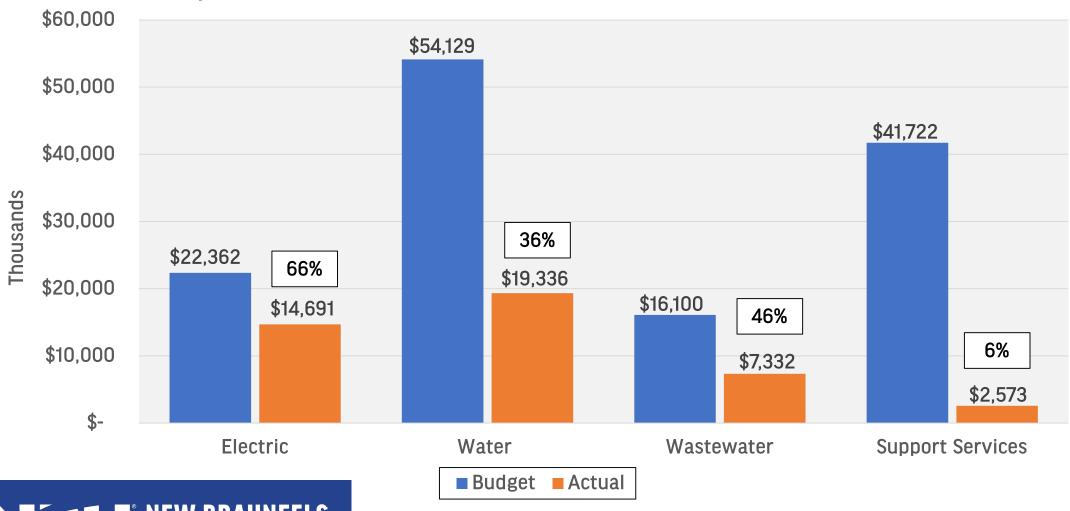

|



<sup>\*</sup> Amounts are calculated by annualizing the YTD results

# Days Cash on Hand February 2023 YTD





# **Operating Revenue by LOB February 2023 YTD – Amounts in Millions**





#### Operating Expenses\* by LOB February 2023 YTD – Amounts in Millions





\*Excludes purchased power, purchased water, and depreciation expense

#### Impact Fees February 2023 YTD – Amounts in Millions\*





<sup>\*</sup> Amounts shown are YTD for each month

#### Net Operating Income February 2023 – Amounts in Millions\*





<sup>\*</sup> Amounts shown are YTD for each month

### Change in Net Position After Contributions February 2023 – Amounts in Millions\*





<sup>\*</sup> Amounts shown are YTD for each month

### **Capital Project Expenditures February 2023 YTD – Amounts in Thousands**





#### **Questions?**