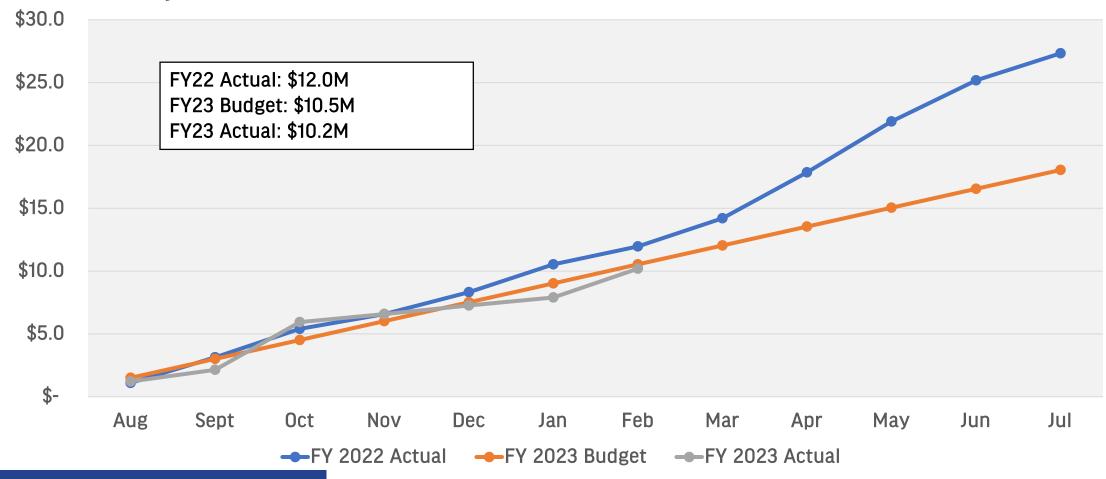

#### Impact Fees February 2023 YTD – Amounts in Millions\*

<sup>\*</sup> Amounts shown are YTD for each month