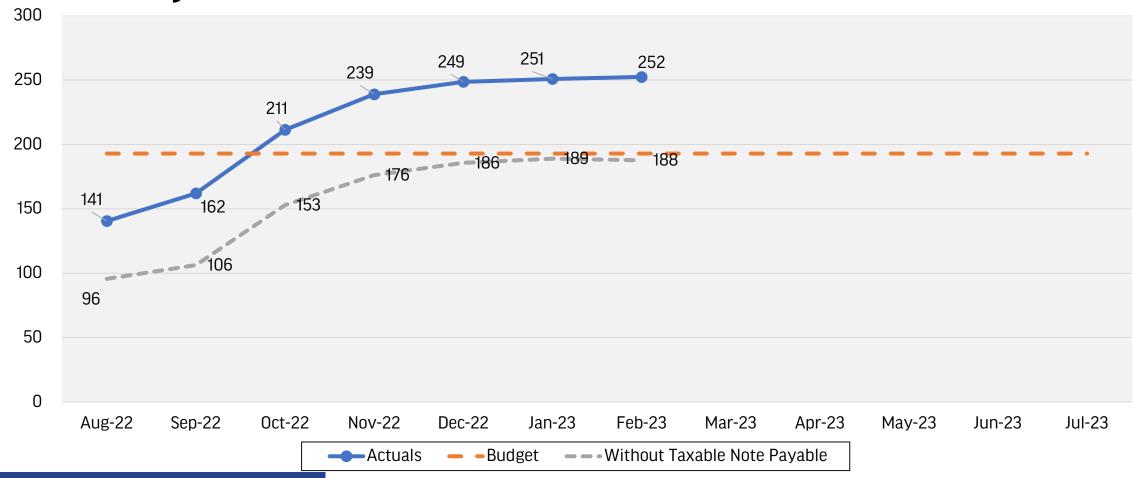

| 42.8%              |
| Debt Service Coverage<br>(higher is better)                                  | 5.14              | 5.07              | ≥2.40               | 4.89               |
| Debt Service Coverage<br>Including Extraordinary Event<br>(higher is better) | 2.75              | 1.79              | ≥1.40               | 1.89               |
| Days Cash on Hand<br>(higher is better)                                      | 255               | 193               | ≥140                | 252                |
| Days Liquidity on Hand<br>(higher is better)                                 | 564               | N/A               | N/A                 | 442                |



<sup>\*</sup> Amounts are calculated by annualizing the YTD results

# Days Cash on Hand February 2023 YTD





# **Operating Revenue by LOB February 2023 YTD – Amounts in Millions**





#### Operating Expenses\* by LOB February 2023 YTD – Amounts in Millions





\*Excludes purchased power, purchased water, and depreciation expense

#### Impact Fees February 2023 YTD – Amounts in Millions\*





<sup>\*</sup> Amounts shown are YTD for each month

#### Net Operating Income February 2023 – Amounts in Millions\*





<sup>\*</sup> Amounts shown are YTD for each month

### Change in Net Position After Contributions February 2023 – Amounts in Millions\*





<sup>\*</sup> Amounts shown are YTD for each month

### **Capital Project Expenditures February 2023 YTD – Amounts in Thousands**





#### **Questions?**