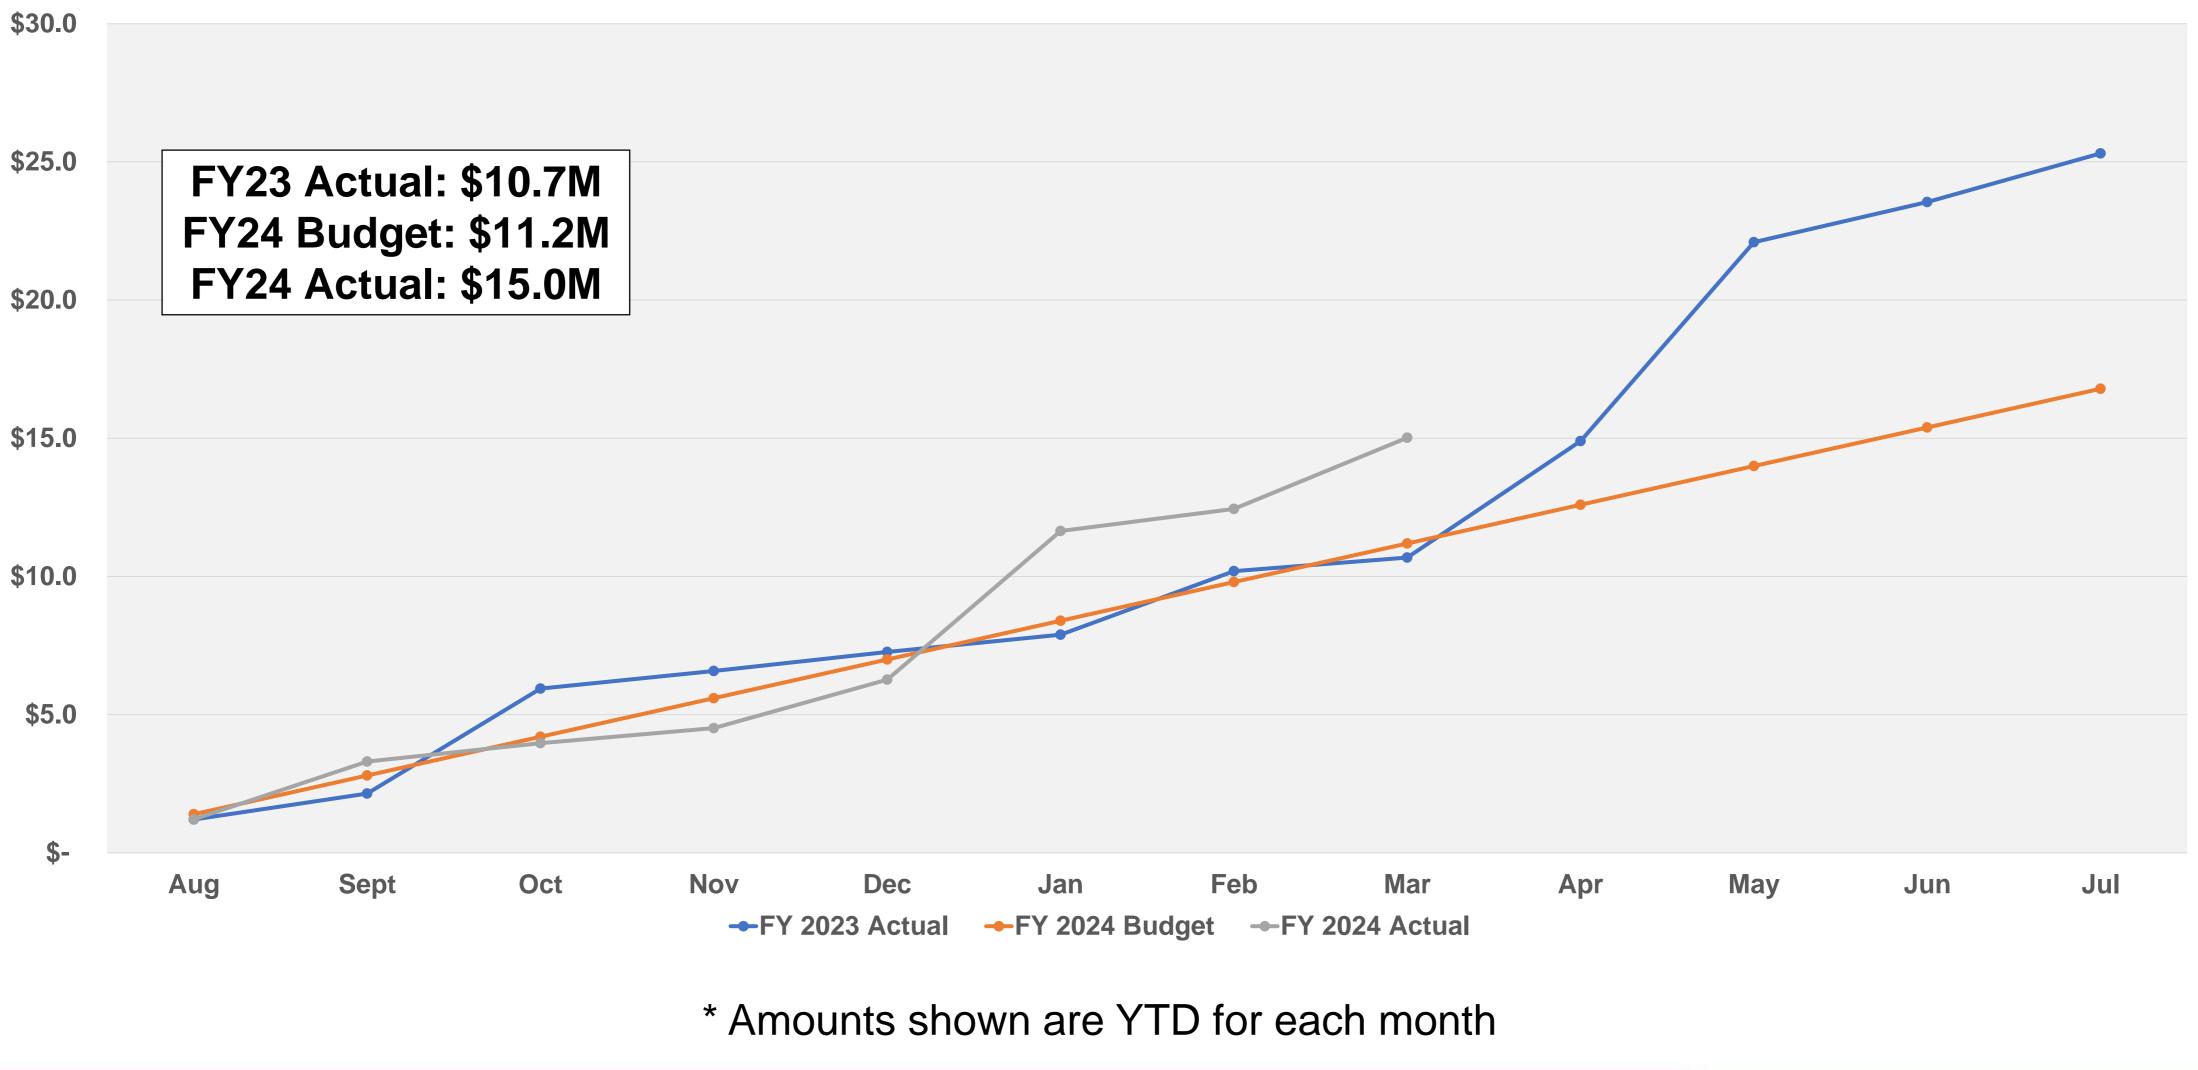

## Net Operating Income March 2024– Amounts in Millions\*

### \* Amounts shown are YTD for each month

+ Core Values Safety, Team, Integrity, Culture, and Stewardship

7