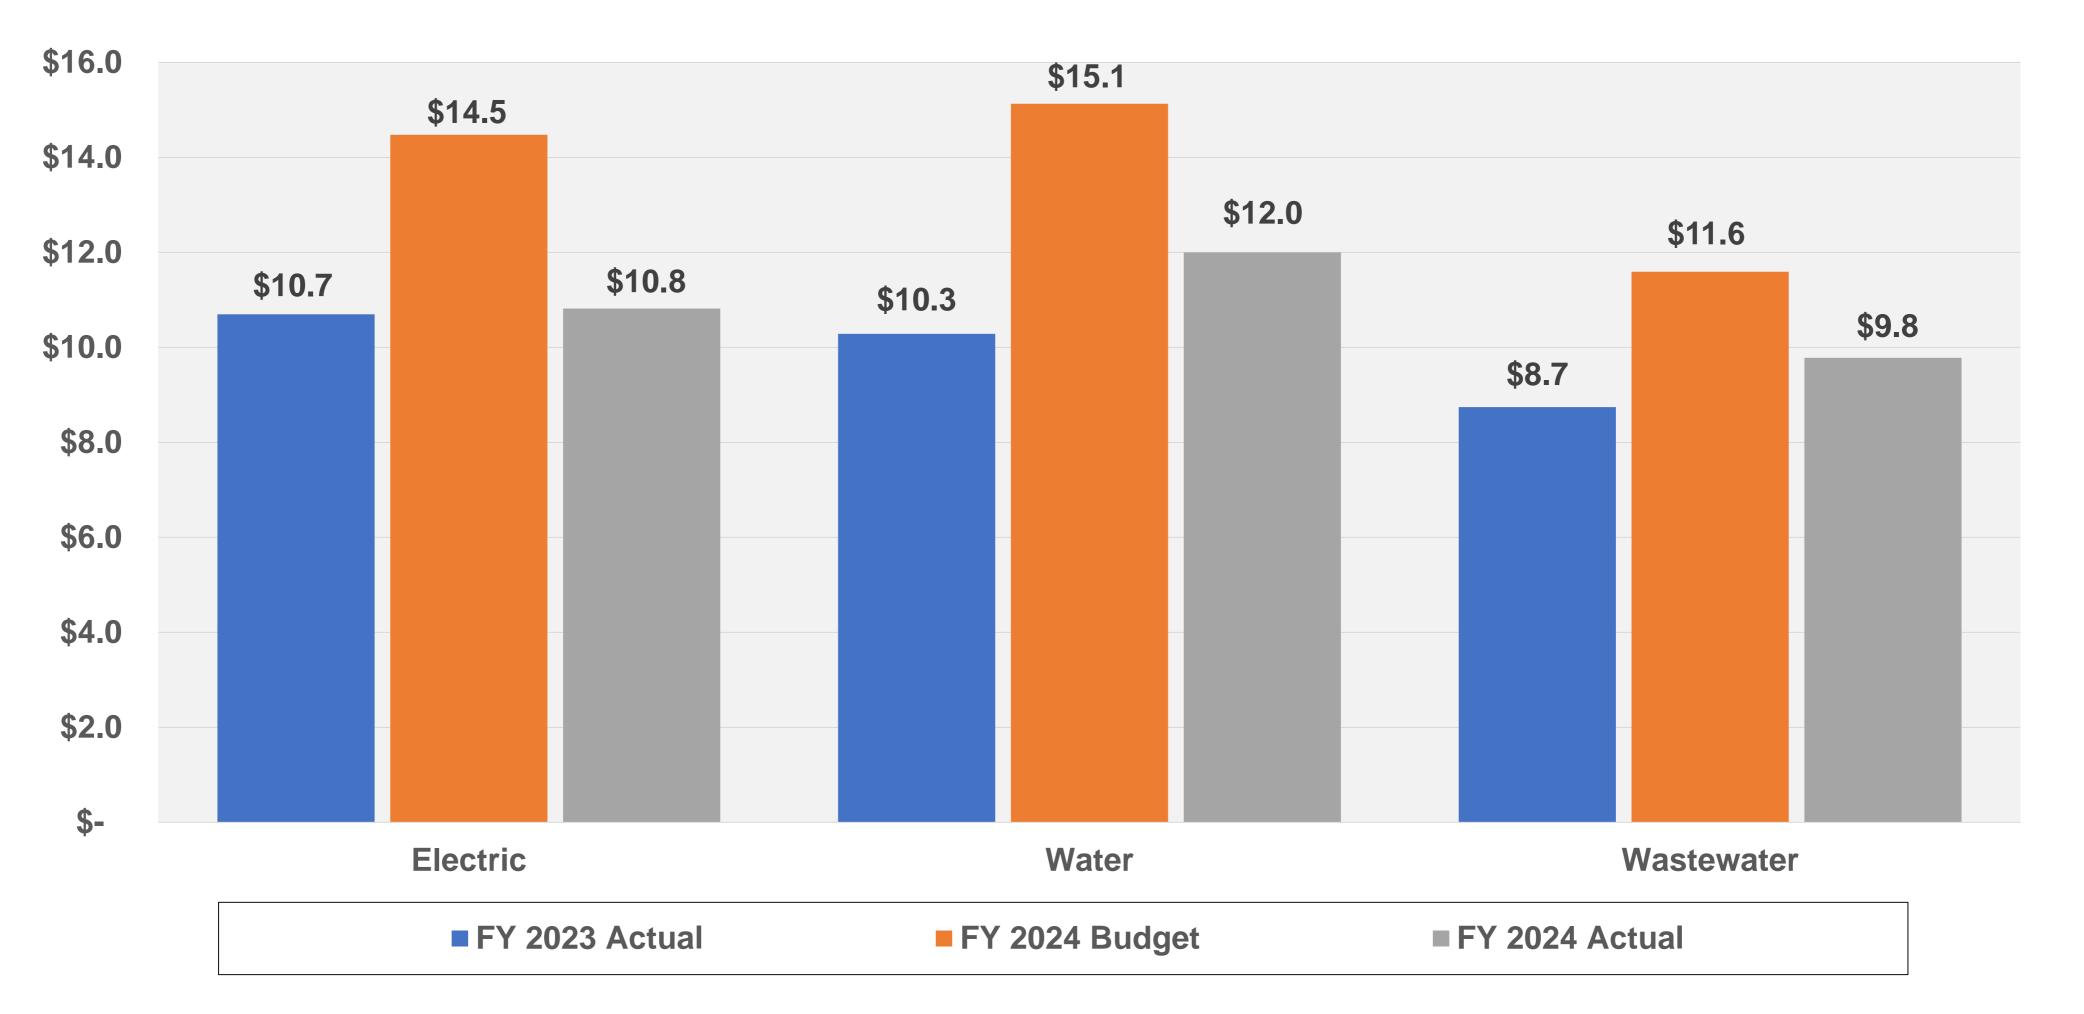

### Operating Expenses\* by LOB March 2024 YTD – Amounts in Millions

\*Excludes purchased power, purchased water, and depreciation expense