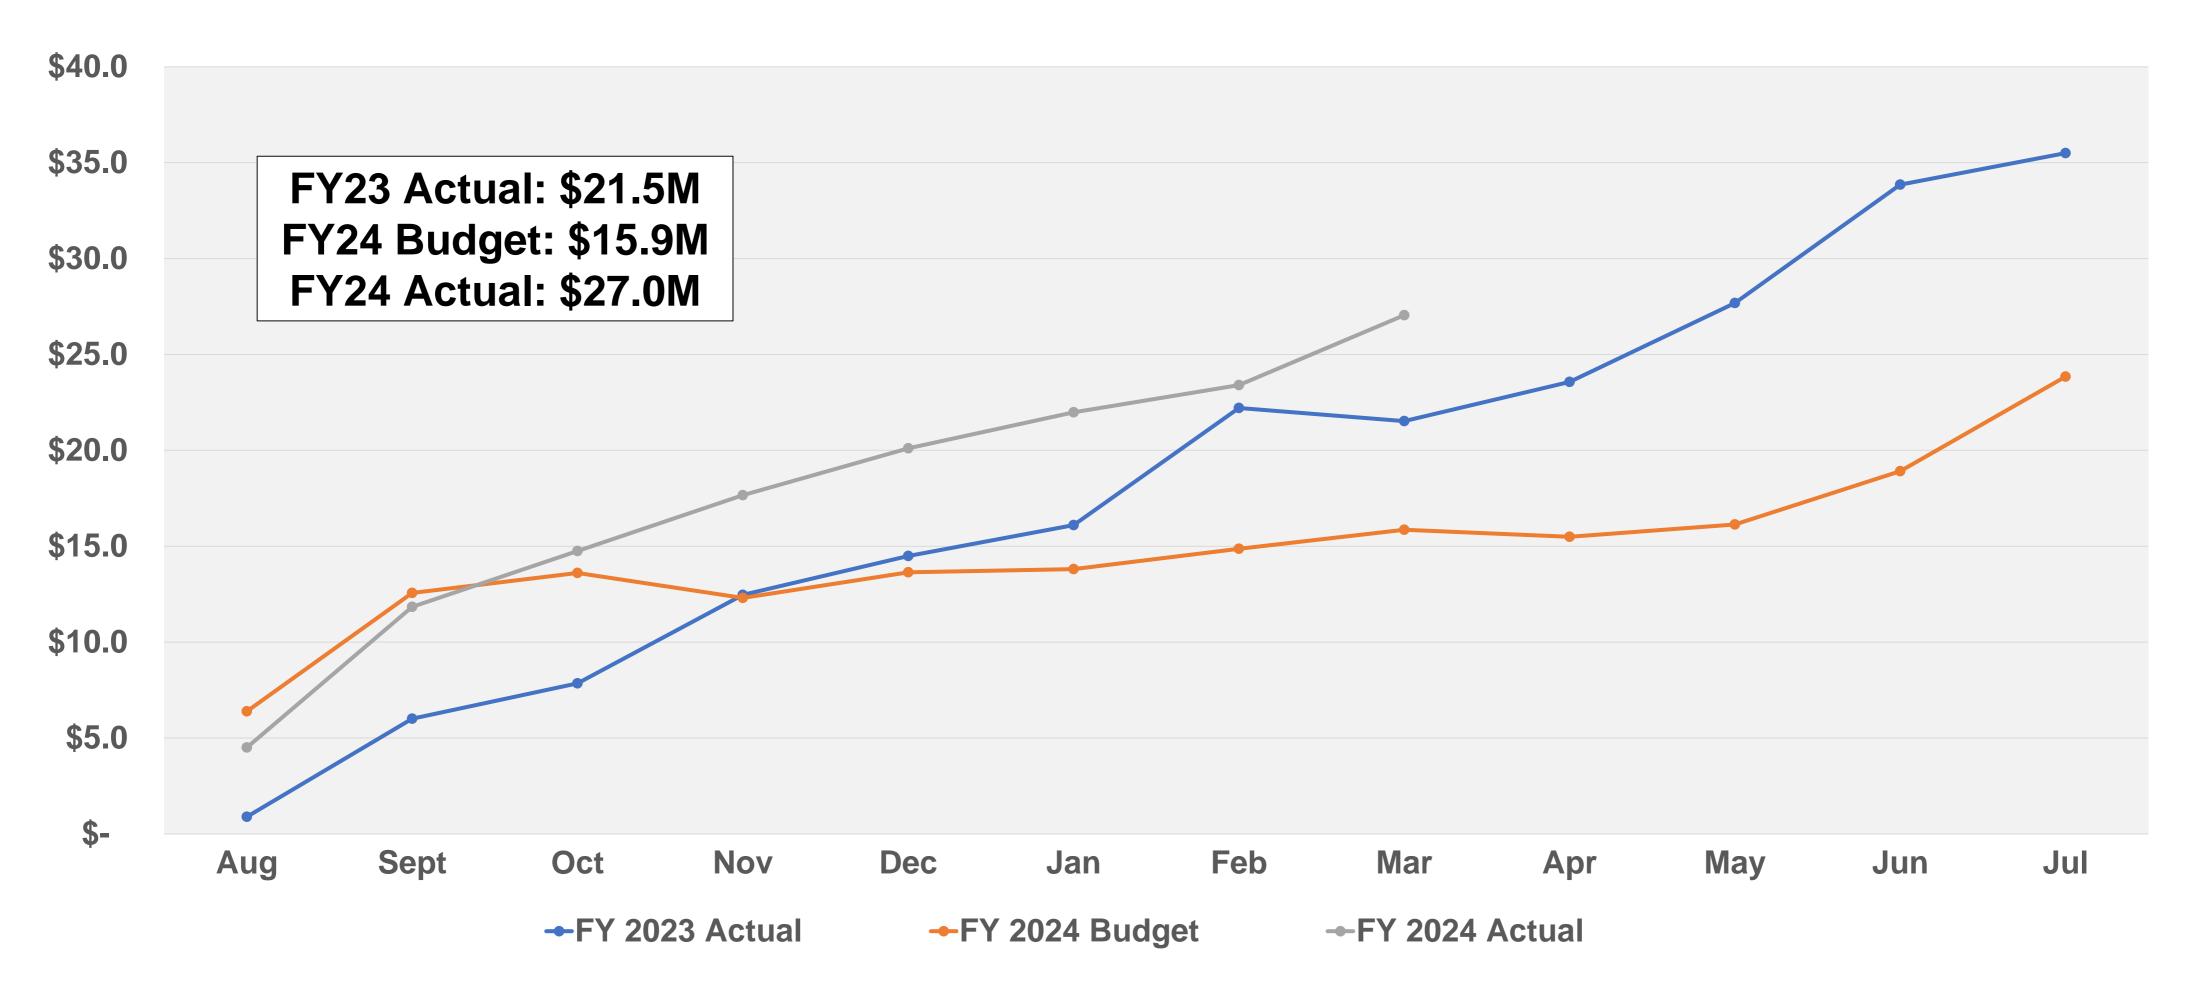

## Change in Net Position After Contributions March 2024– Amounts in Millions\*

\* Amounts shown are YTD for each month