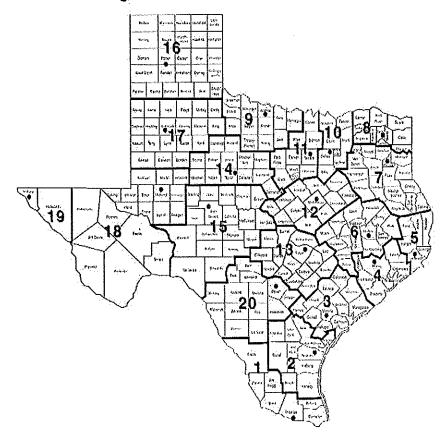

### **Regional Education Service Centers**

### **Region and Headquarters**

- 1 Edinburg
- 2 Corpus Christi
- 3 Victoria
- 4 Houston
- 5 Beaumont
- 6 Huntsville
- 7 Kilgore
- 8 Mount Pleasant
- 9 Wichita Falls
- 10 Richardson
- 11 Fort Worth
- 12 Waco
- 13 Austin
- 14 Abilene
- 15 San Angelo
- 16 Amarillo
- 17 Lubbock
- 18 Midland
- 19 El Paso
- 20 San Antonio