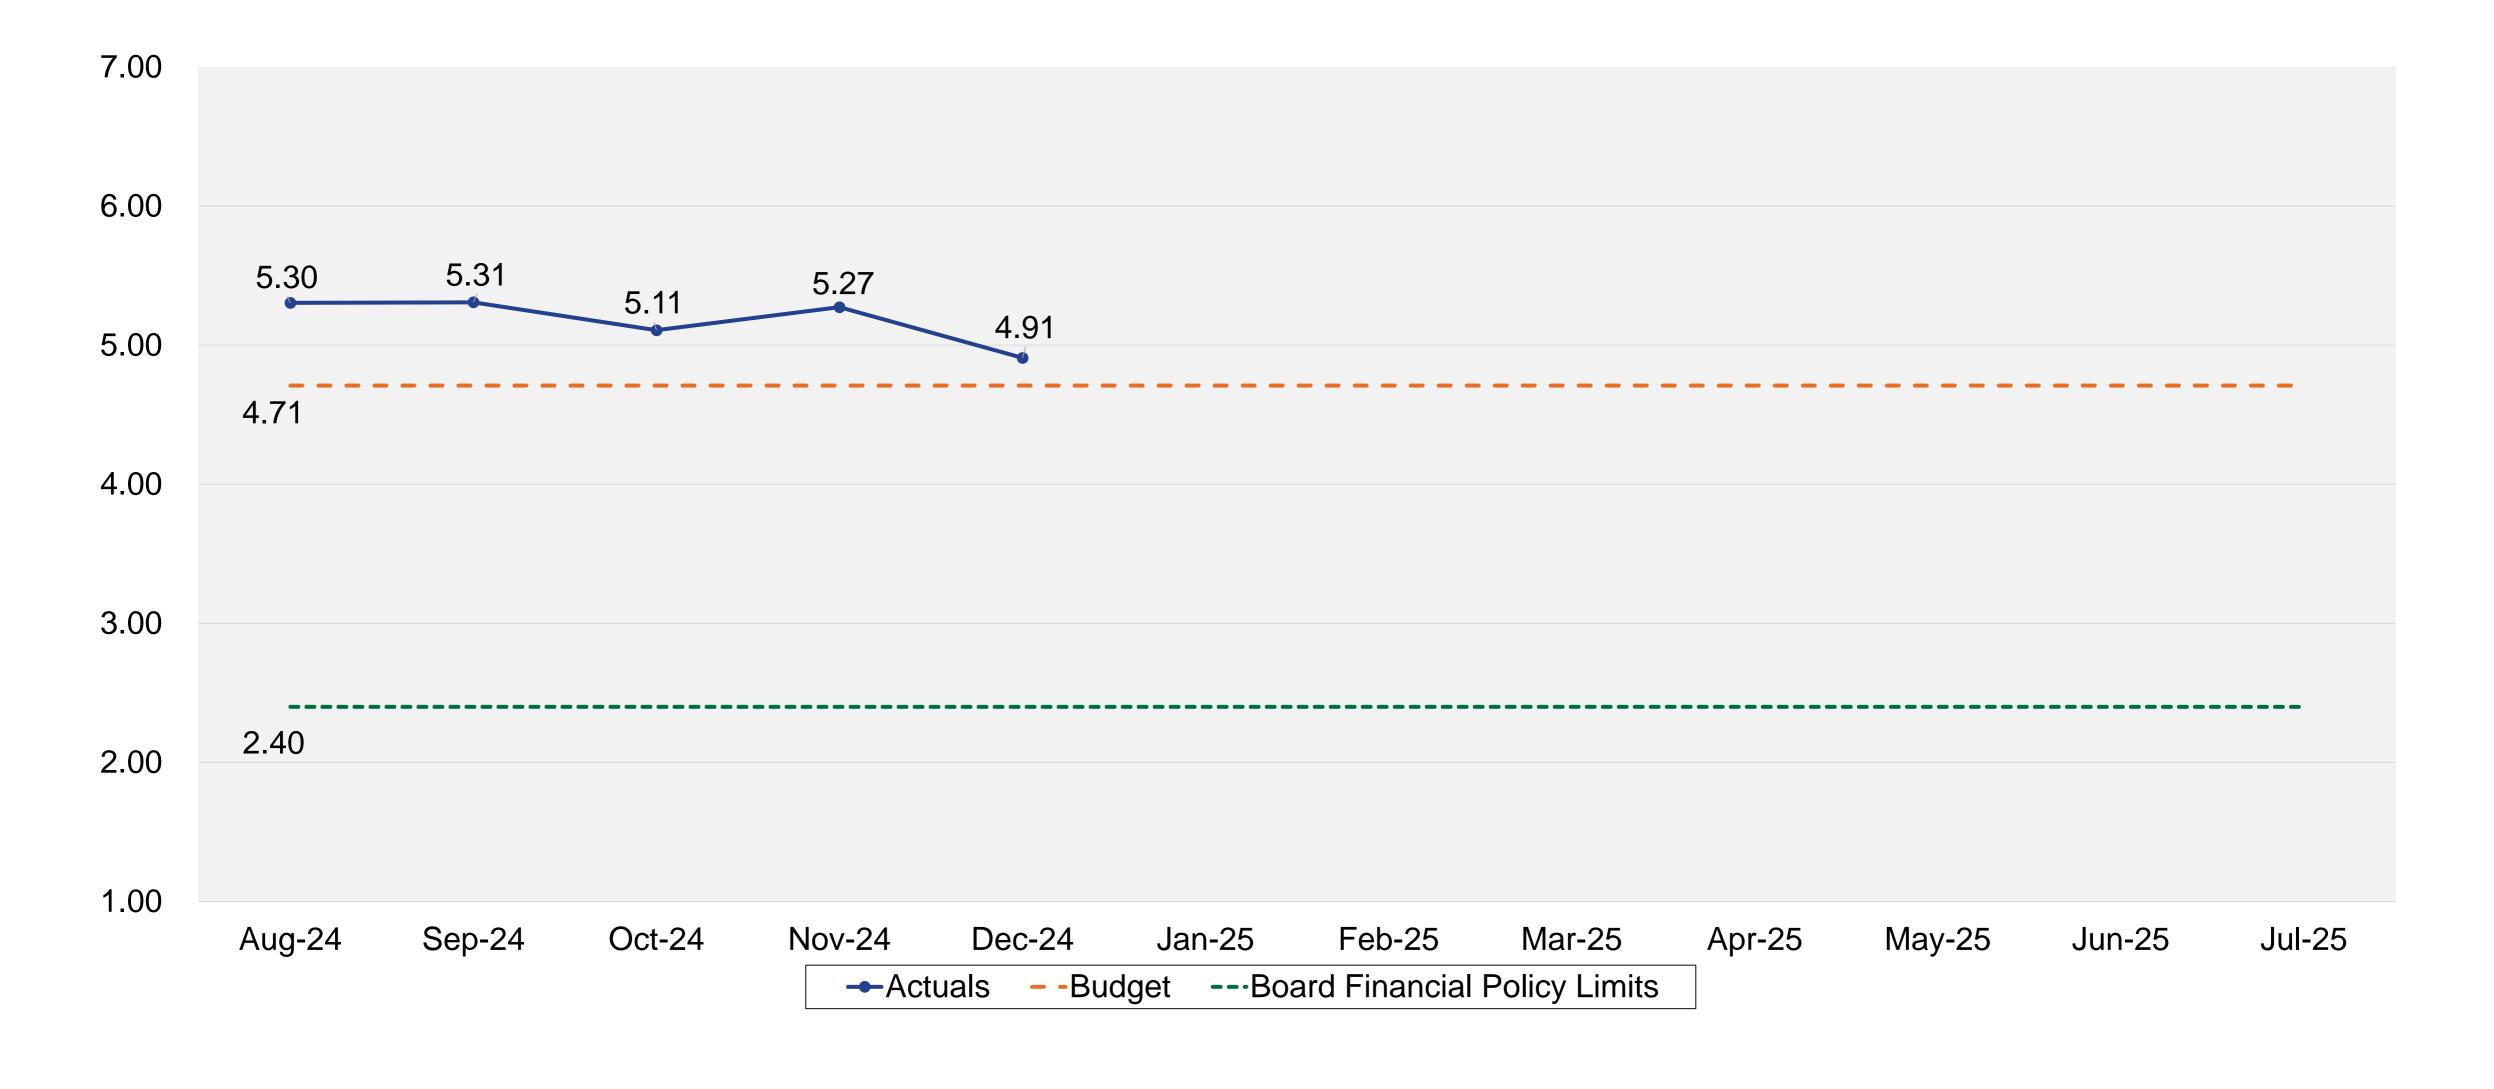

### **Board Financial Policy Compliance - December 2024 YTD**

|                                           | FY 2024<br>Actual | FY 2025<br>Budget | Financial Policy | FY 2025<br>Actual* |
|-------------------------------------------|-------------------|-------------------|------------------|--------------------|
| Debt to Capitalization (lower is better)  | 41.1%             | 45.5%             | ≤55.0%           | 39.6%              |
| Debt Service Coverage (higher is better)  | 5.14              | 4.71              | ≥2.40            | 4.91               |
| Days Cash on Hand (higher is better)      | 208               | 224               | ≥140             | 233                |
| Days Liquidity on Hand (higher is better) | 495               | N/A               | N/A              | 397                |

<sup>\*</sup> Amounts are calculated by annualizing the YTD results

### Debt Service Coverage - December 2024 YTD