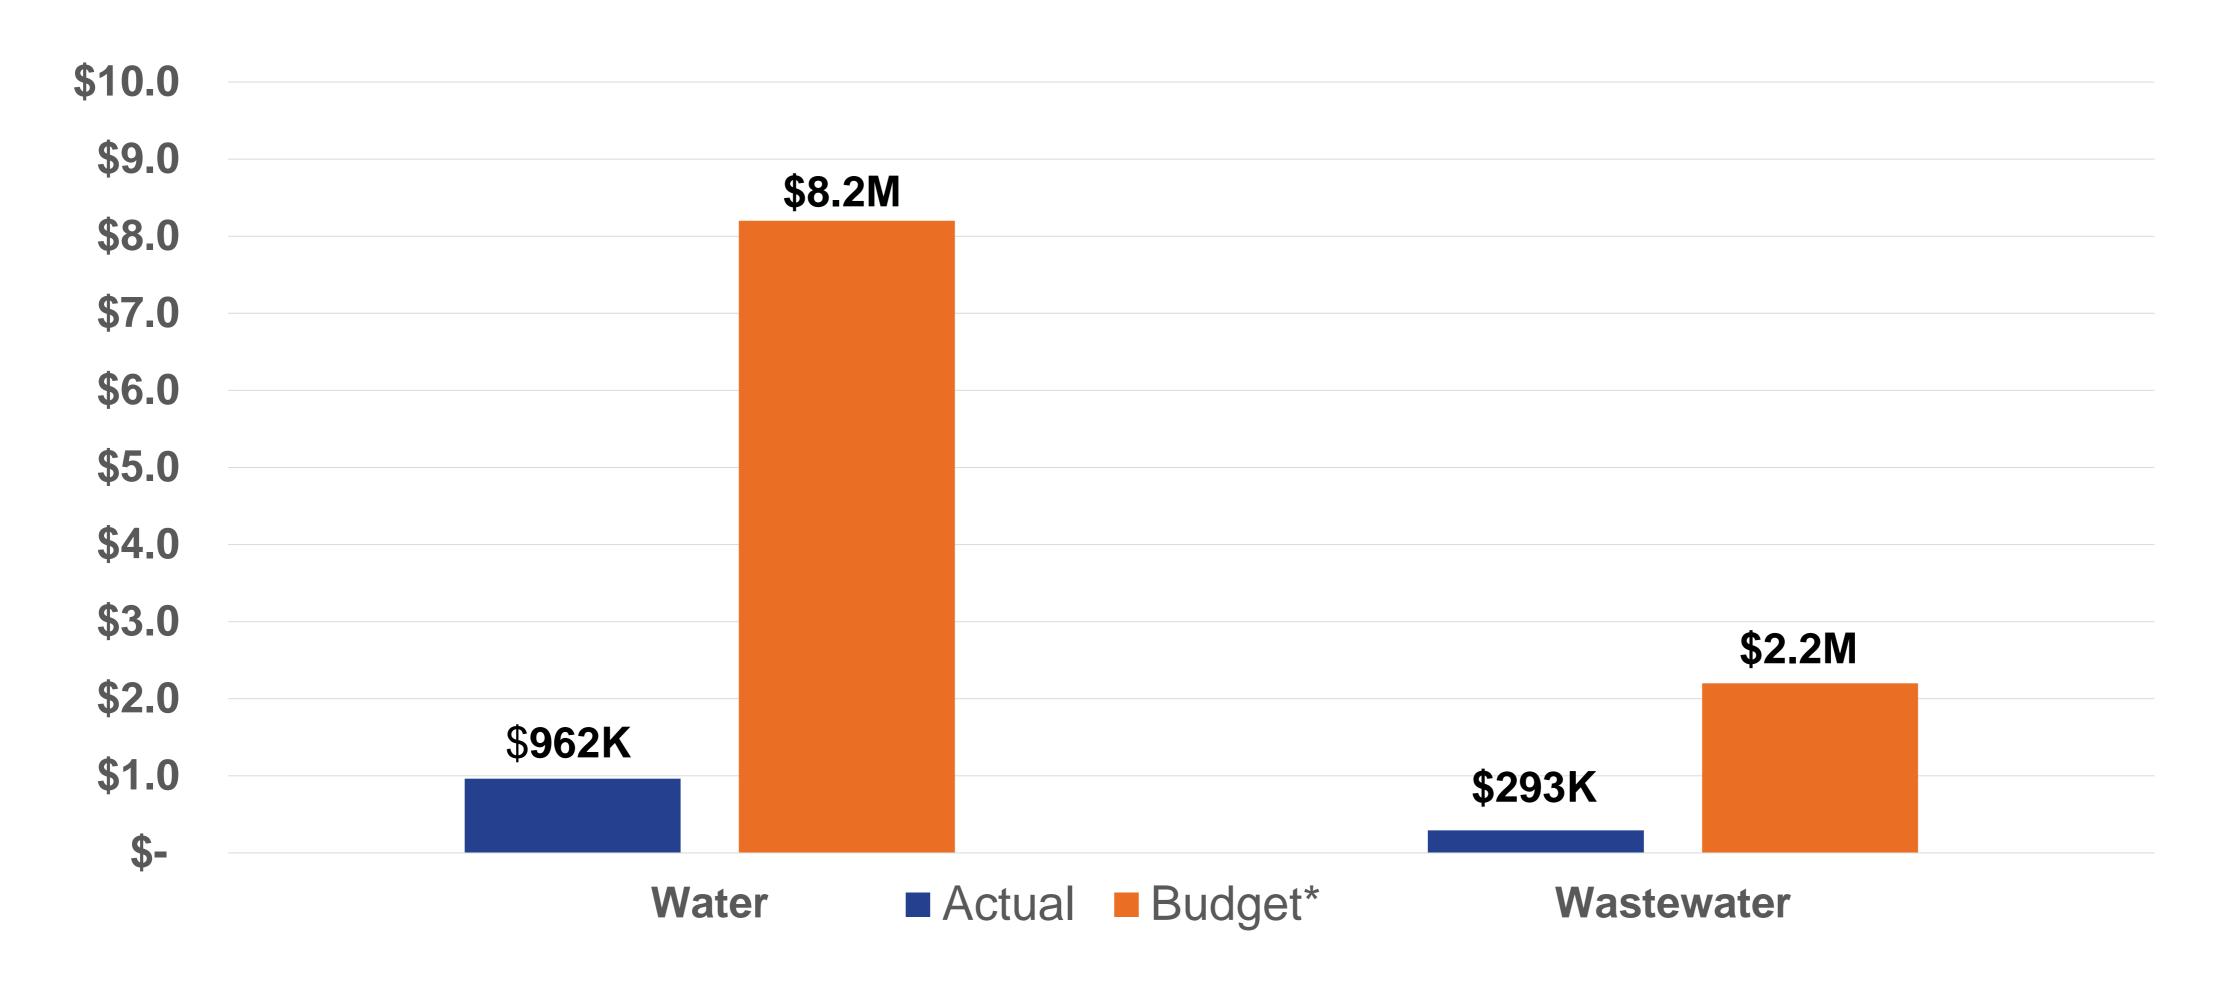

#### Impact Fees Collections-Program E Update – December 2024 - Amount in Millions\*

<sup>\*</sup> Fiscal year budget amount