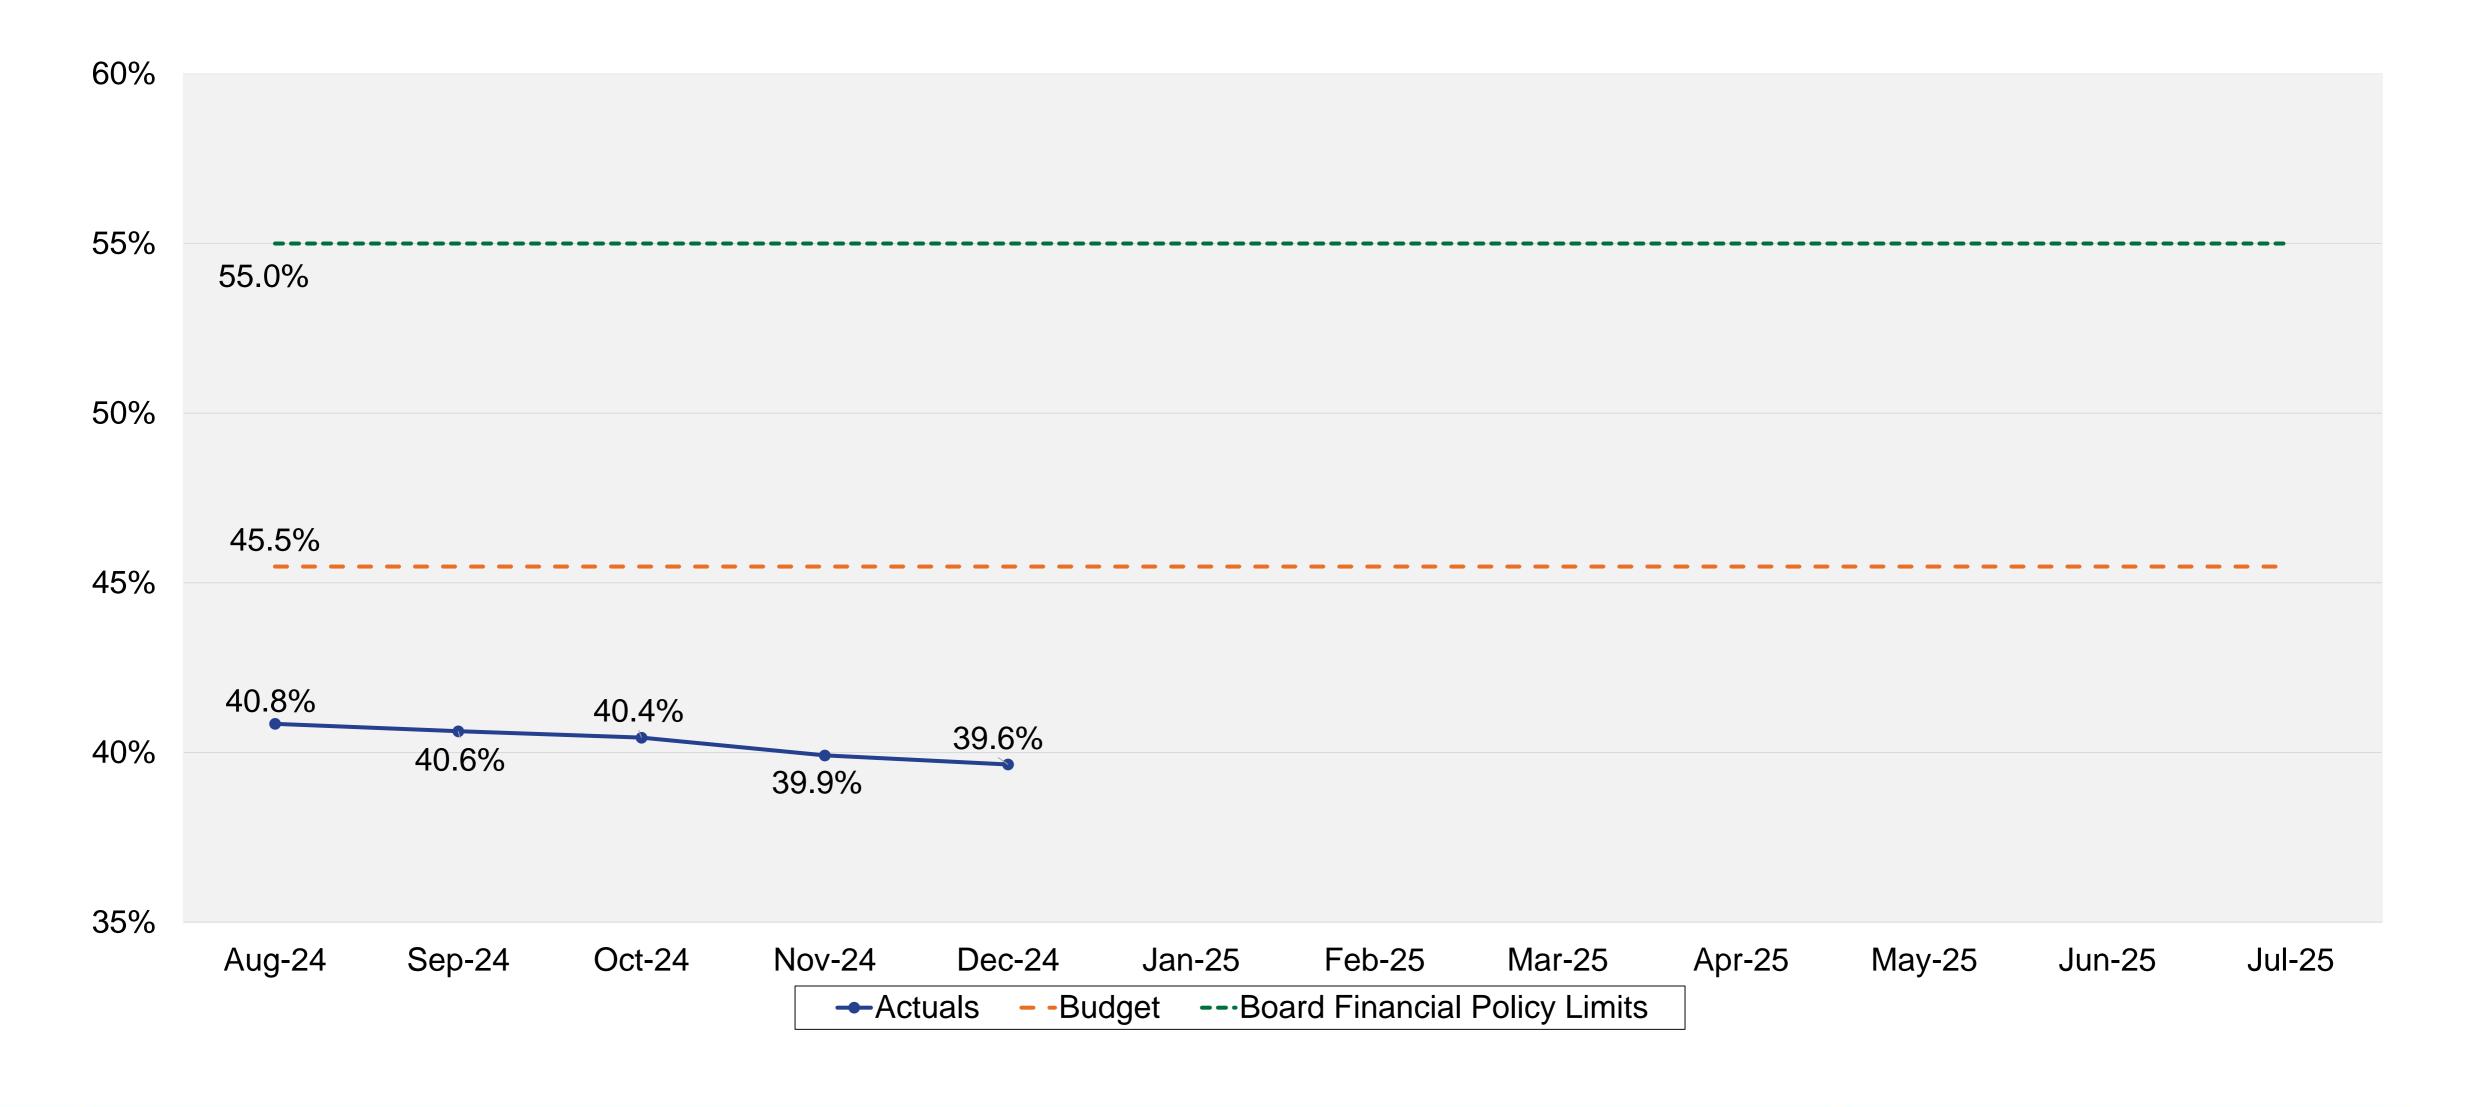

### **Board Financial Policy Compliance - December 2024 YTD**

|                                           | FY 2024<br>Actual | FY 2025<br>Budget | Financial Policy | FY 2025<br>Actual* |
|-------------------------------------------|-------------------|-------------------|------------------|--------------------|
| Debt to Capitalization (lower is better)  | 41.1%             | 45.5%             | ≤55.0%           | 39.6%              |
| Debt Service Coverage (higher is better)  | 5.14              | 4.71              | ≥2.40            | 4.91               |
| Days Cash on Hand (higher is better)      | 208               | 224               | ≥140             | 233                |
| Days Liquidity on Hand (higher is better) | 495               | N/A               | N/A              | 397                |

<sup>\*</sup> Amounts are calculated by annualizing the YTD results

### Debt to Capitalization - December 2024 YTD