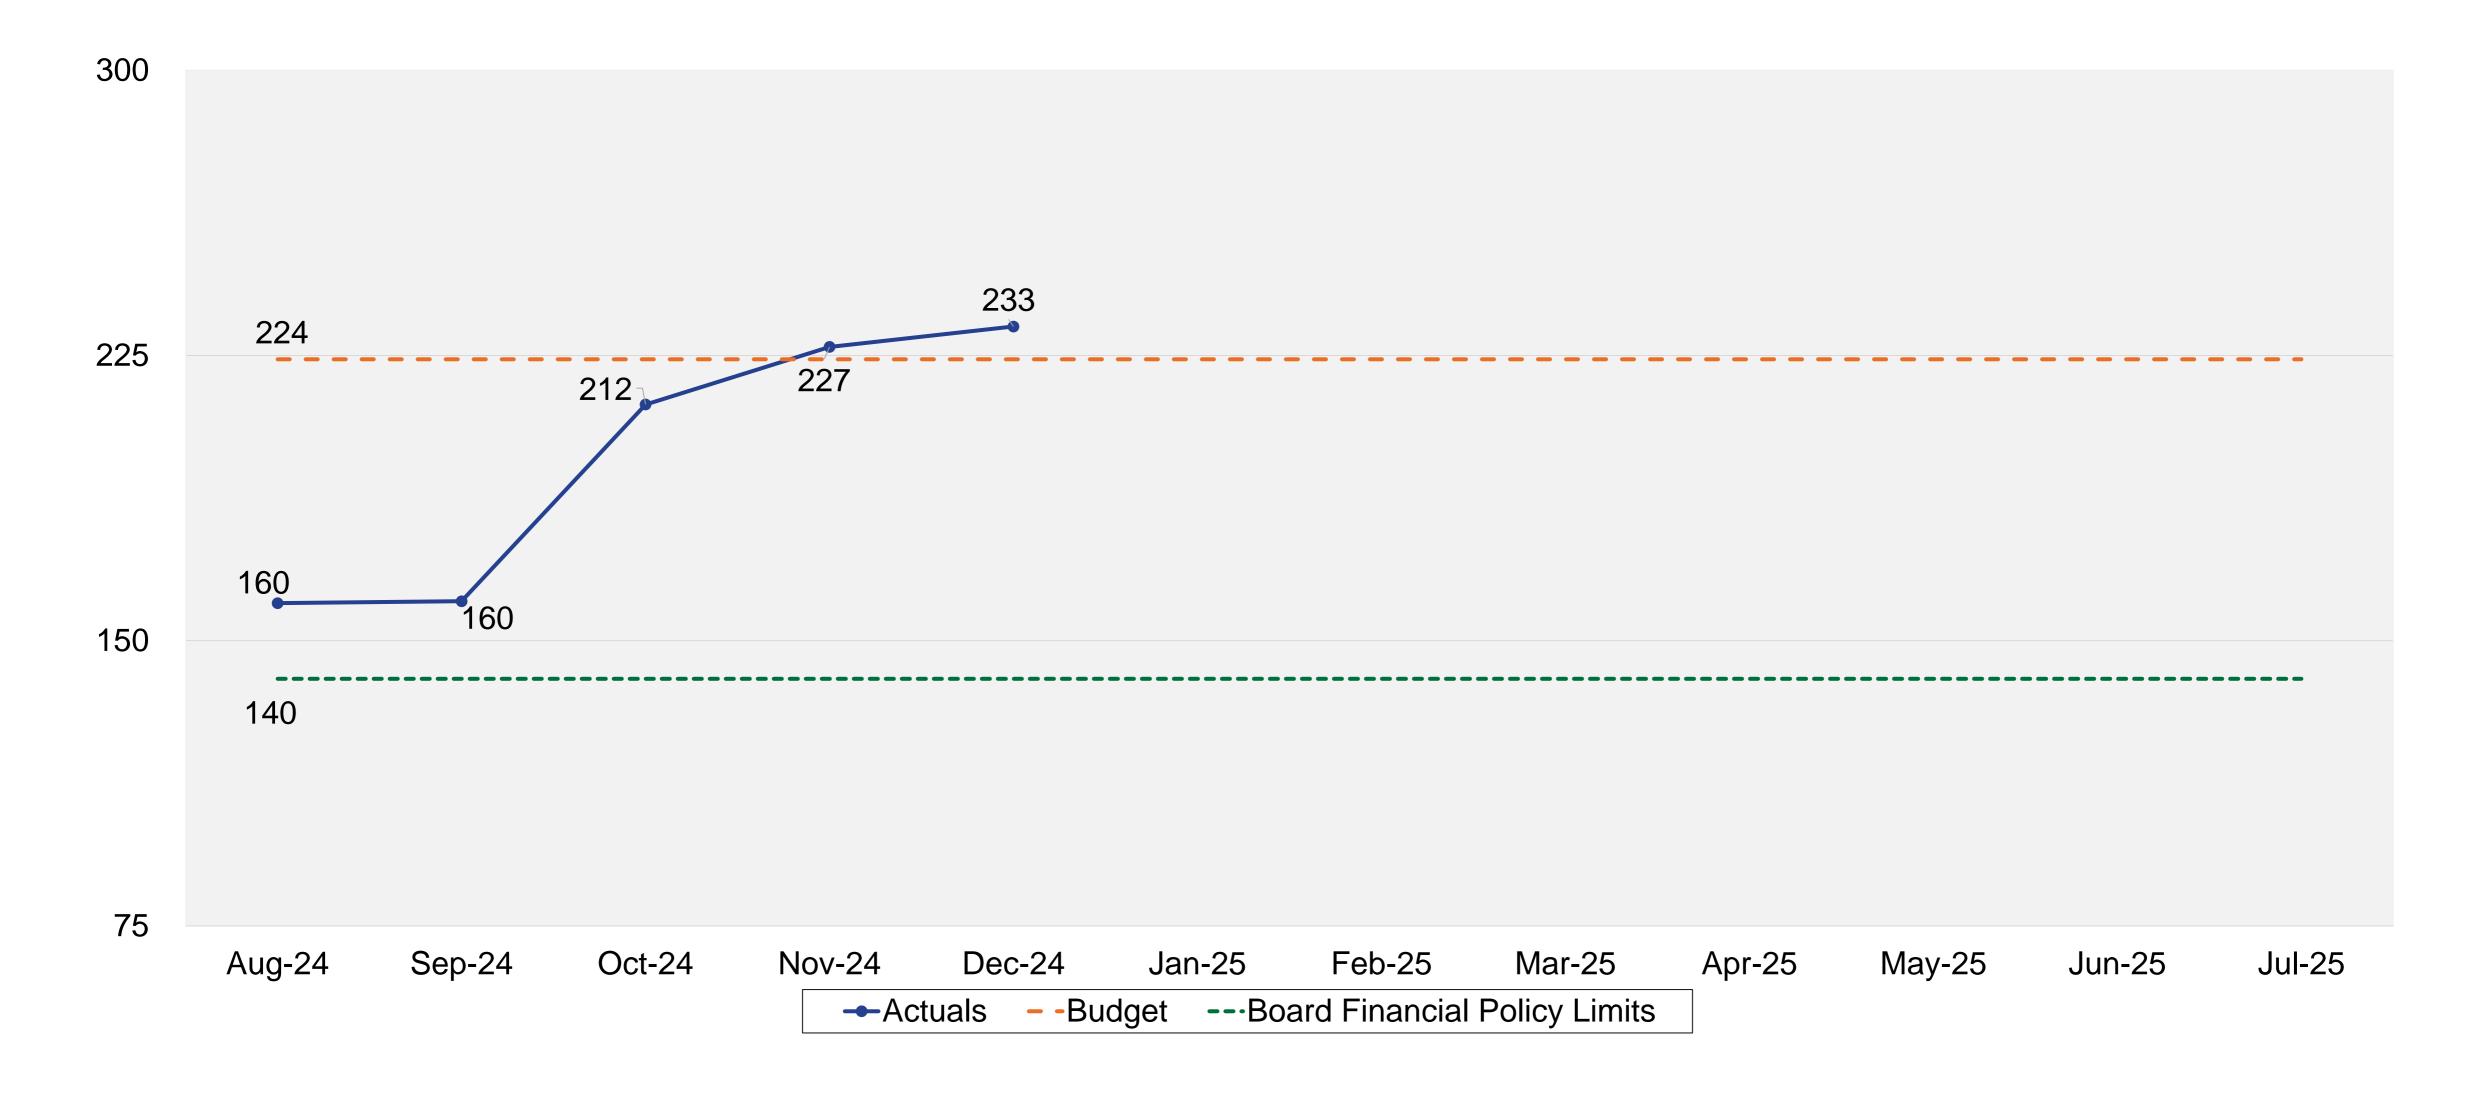

### **Board Financial Policy Compliance - December 2024 YTD**

|                                           | FY 2024<br>Actual | FY 2025<br>Budget | Financial Policy | FY 2025<br>Actual* |
|-------------------------------------------|-------------------|-------------------|------------------|--------------------|
| Debt to Capitalization (lower is better)  | 41.1%             | 45.5%             | ≤55.0%           | 39.6%              |
| Debt Service Coverage (higher is better)  | 5.14              | 4.71              | ≥2.40            | 4.91               |
| Days Cash on Hand (higher is better)      | 208               | 224               | ≥140             | 233                |
| Days Liquidity on Hand (higher is better) | 495               | N/A               | N/A              | 397                |

<sup>\*</sup> Amounts are calculated by annualizing the YTD results

## Days Cash on Hand - December 2024 YTD