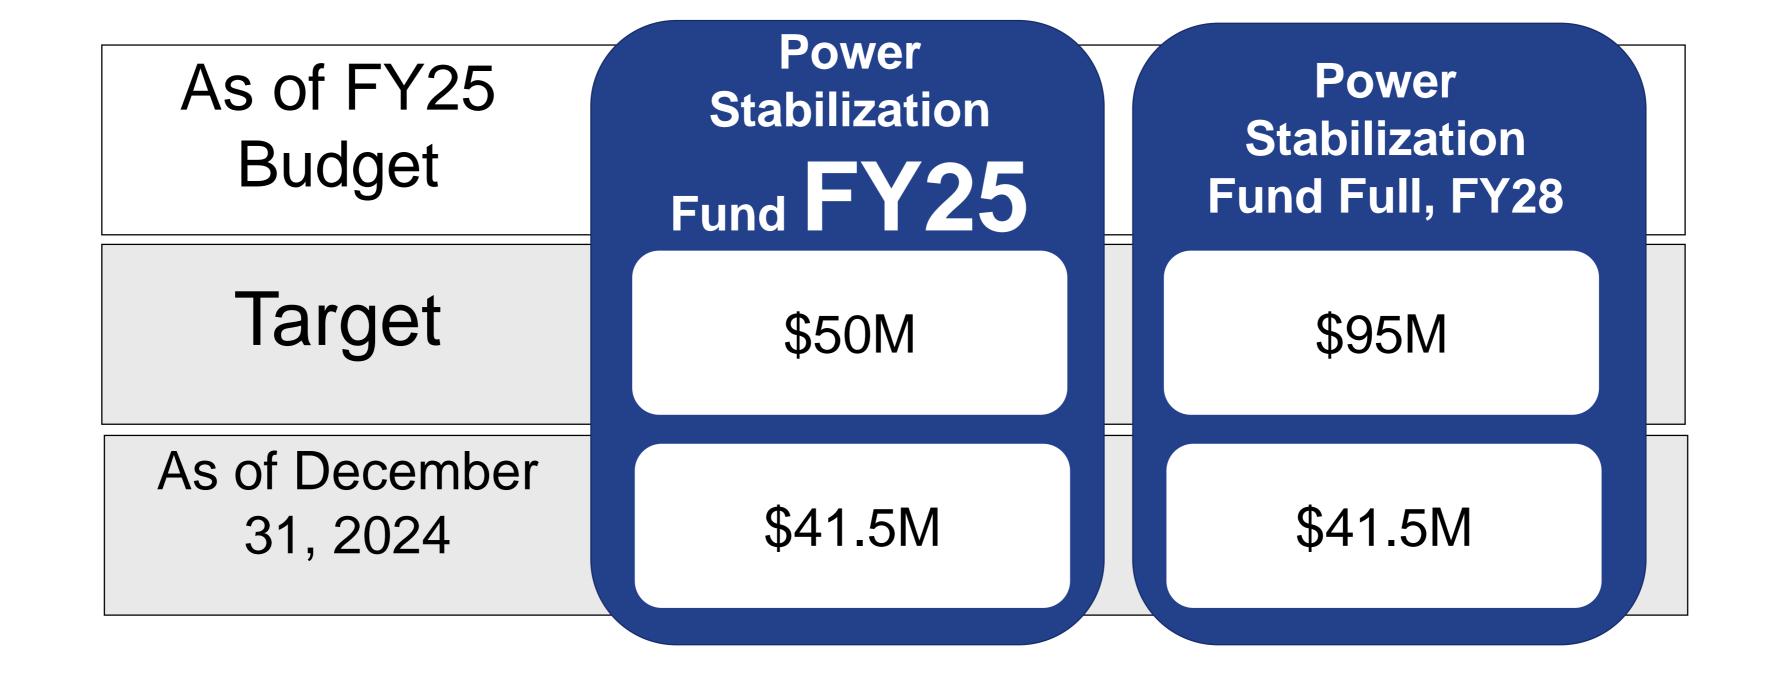

/A               | N/A              | 397                |

<sup>\*</sup> Amounts are calculated by annualizing the YTD results

## Days Cash on Hand - December 2024 YTD



### Debt to Capitalization - December 2024 YTD



### Debt Service Coverage - December 2024 YTD



#### **Operating Revenue by LOB** December 2024 YTD – Amounts in Millions



# Operating Expenses\* by LOB December 2024 YTD – Amounts in Millions



<sup>\*</sup>Excludes purchased power, purchased water, and depreciation expense

# Impact Fee Revenues December 2024 YTD – Amounts in Millions\*



<sup>\*</sup> Amounts shown are YTD for each month

#### Impact Fees Collections-Program E Update – December 2024 - Amount in Millions\*



<sup>\*</sup> Fiscal year budget amount

## Power Supply Reserves Update- December 2024



# Net Operating Income December 2024 – Amounts in Millions\*



#### Change in Net Position After Contributions December 2024 – Amounts in Millions\*



<sup>\*</sup> Amounts shown are YTD for each month

# Capital Project Expenditures December 2024 YTD – Amounts in Thousands



## Questions?