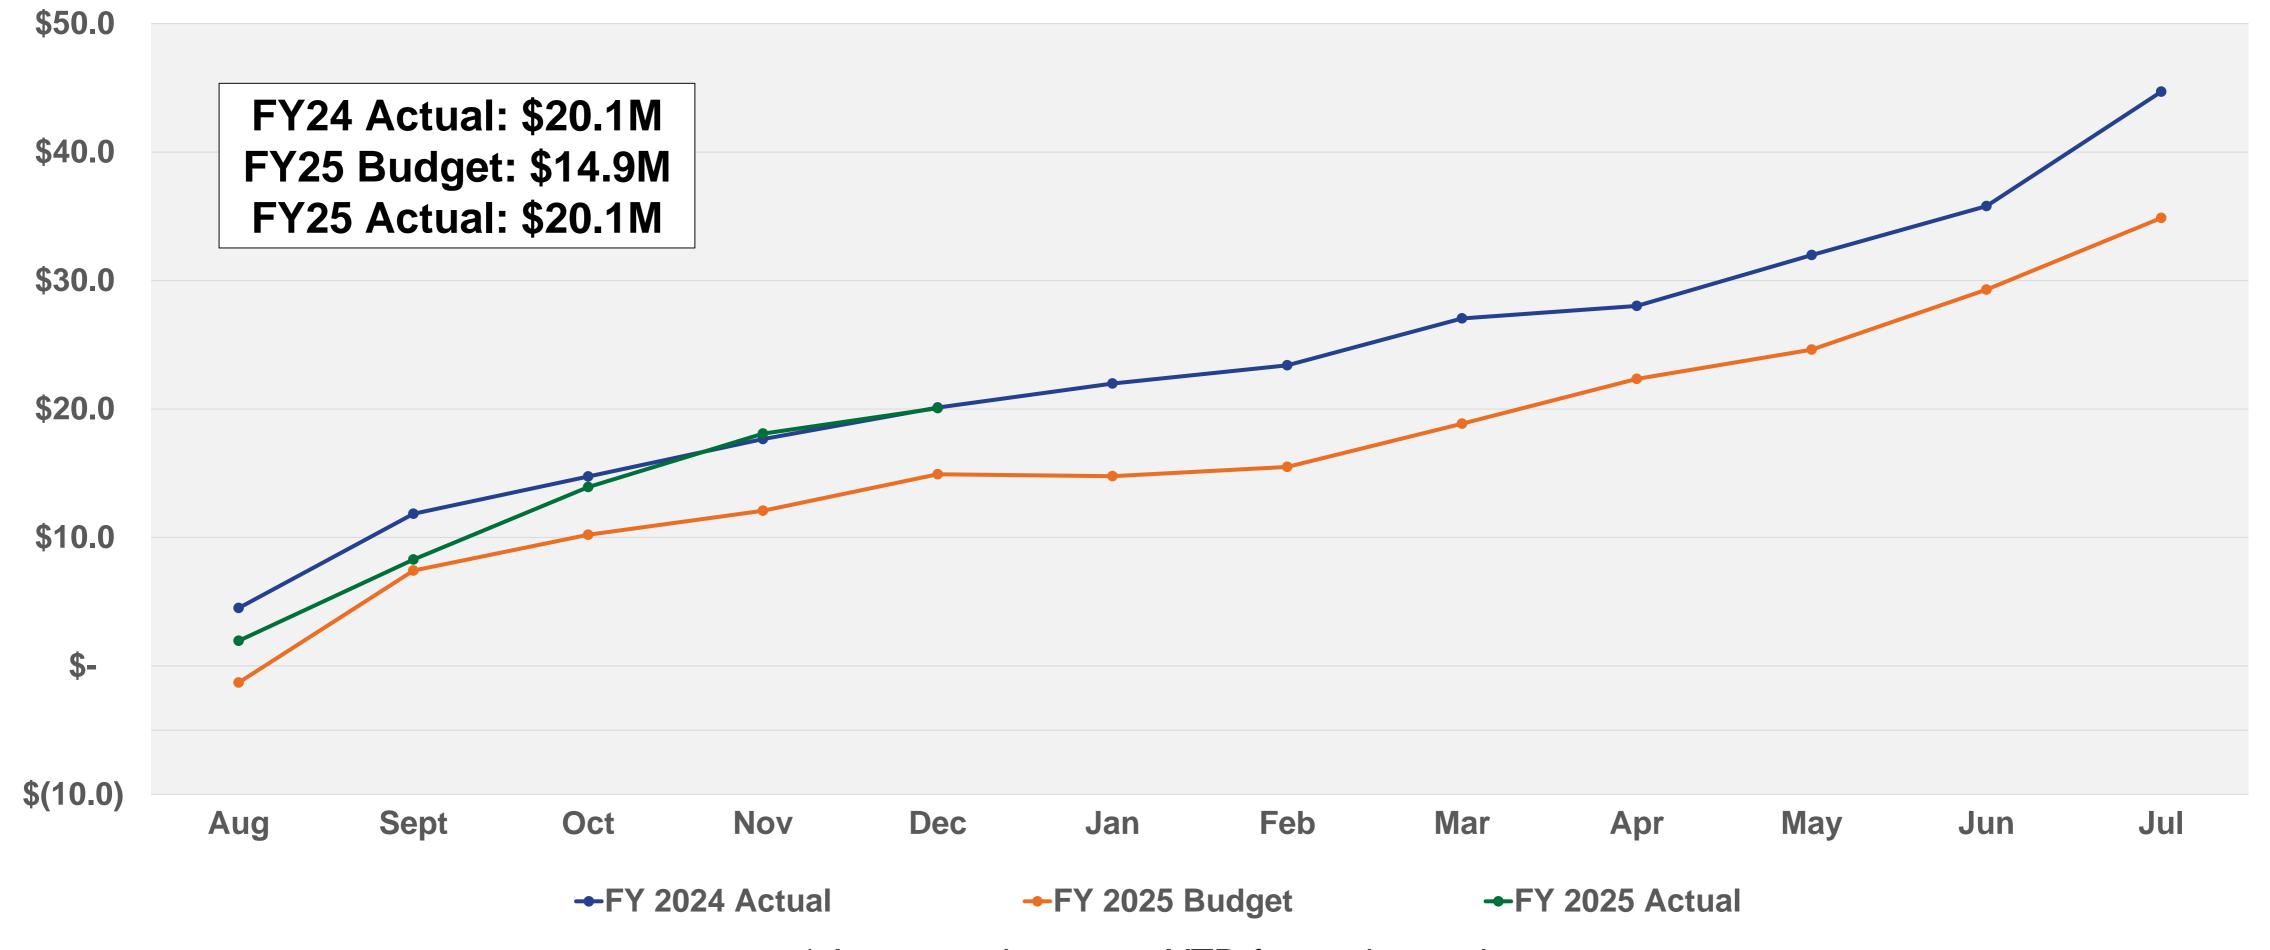

# Impact Fee Revenues December 2024 YTD – Amounts in Millions\*

<sup>\*</sup> Amounts shown are YTD for each month