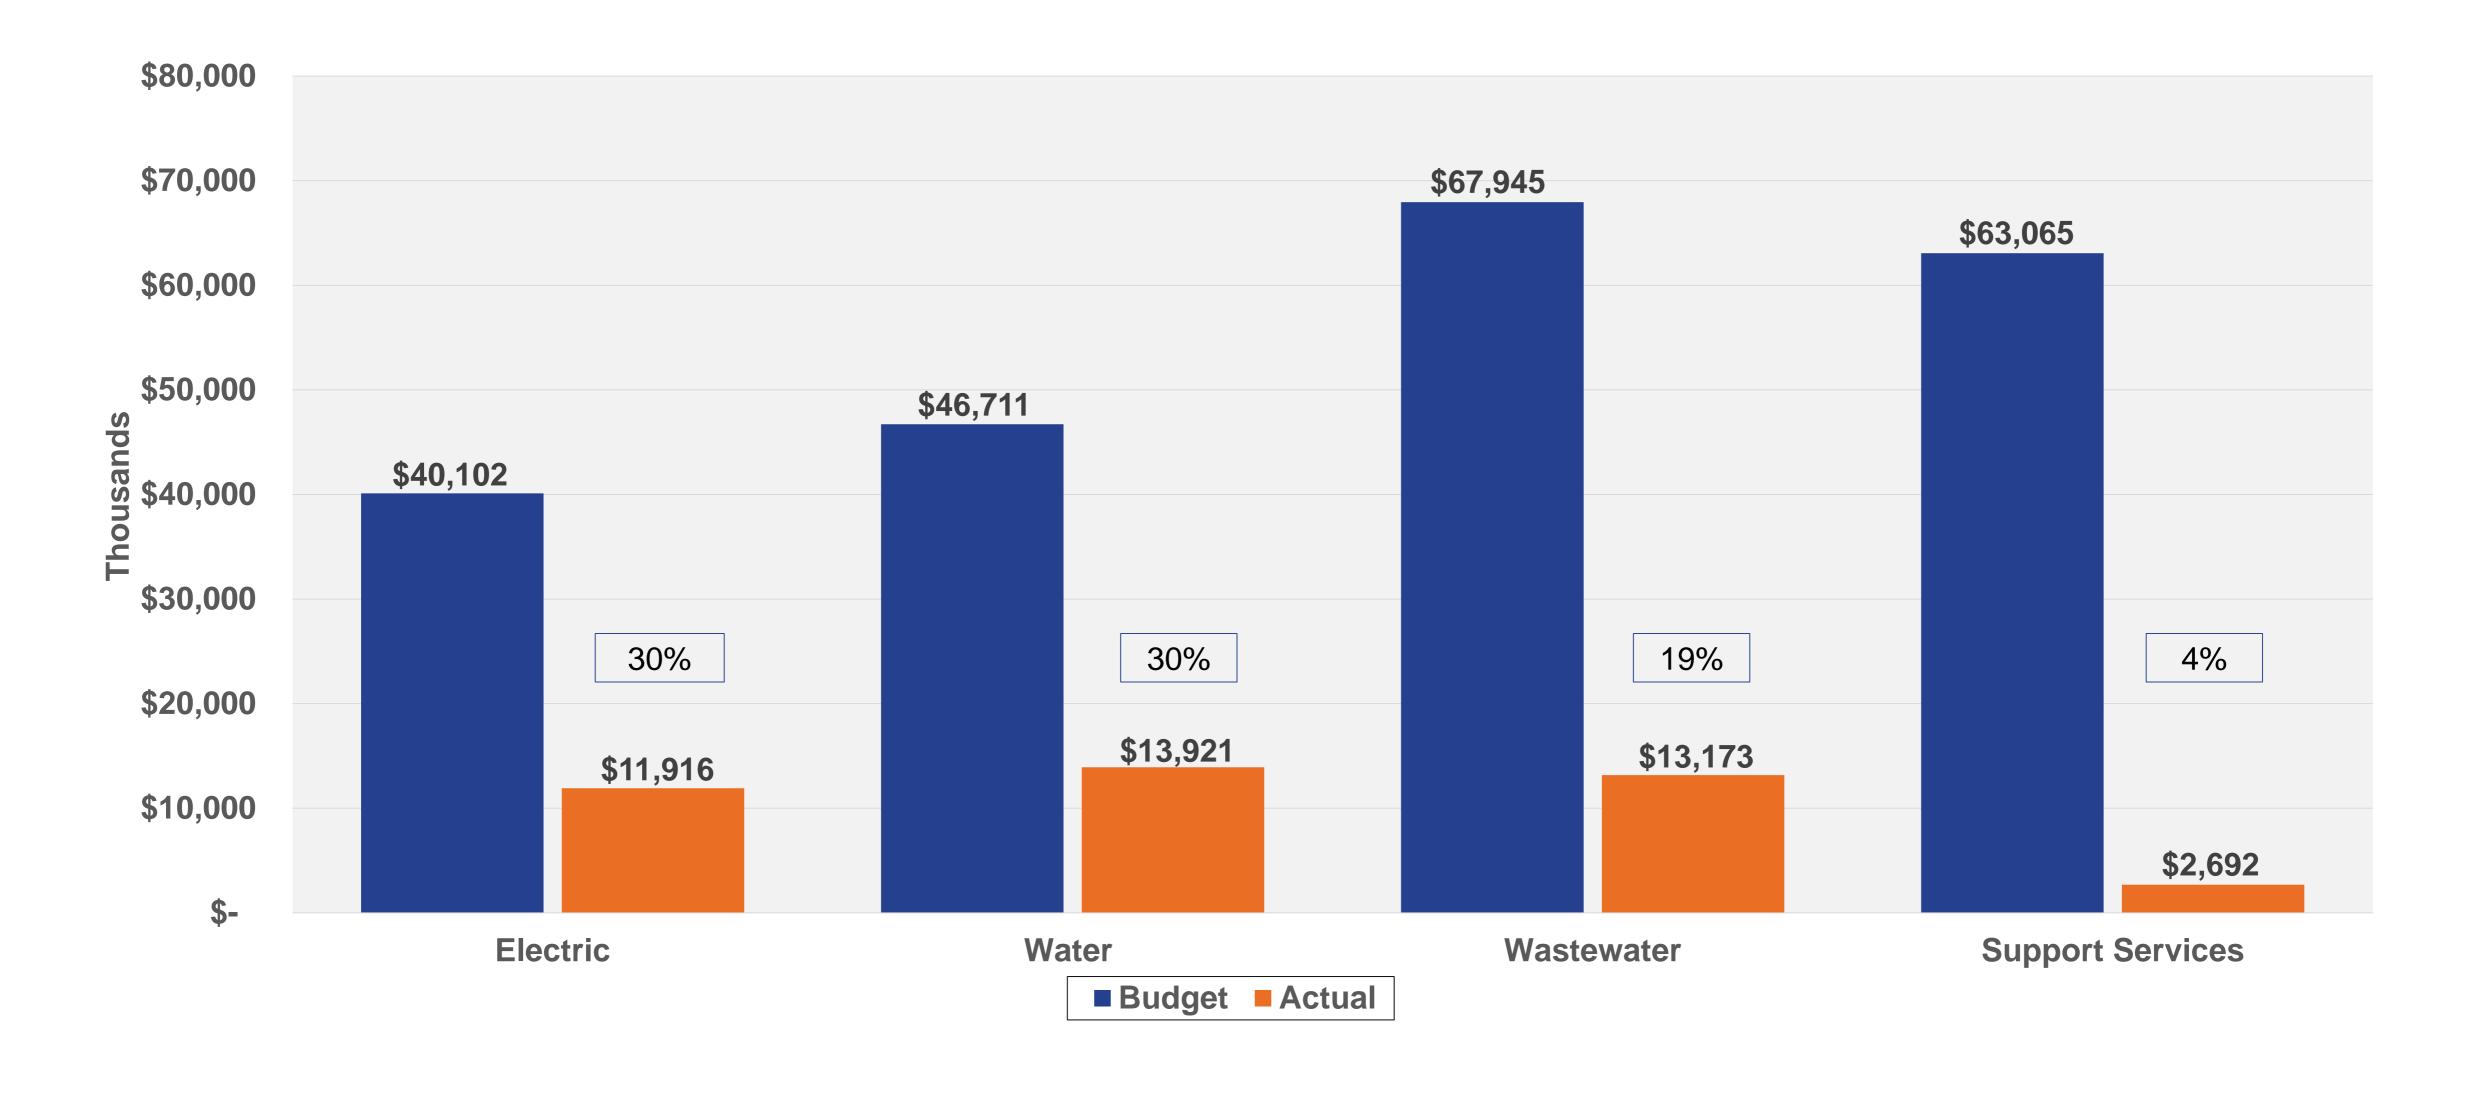

perating Revenue by LOB** December 2024 YTD – Amounts in Millions



# Operating Expenses\* by LOB December 2024 YTD – Amounts in Millions



<sup>\*</sup>Excludes purchased power, purchased water, and depreciation expense

# Impact Fee Revenues December 2024 YTD – Amounts in Millions\*



<sup>\*</sup> Amounts shown are YTD for each month

#### Impact Fees Collections-Program E Update – December 2024 - Amount in Millions\*



<sup>\*</sup> Fiscal year budget amount

## Power Supply Reserves Update- December 2024



# Net Operating Income December 2024 – Amounts in Millions\*



#### Change in Net Position After Contributions December 2024 – Amounts in Millions\*



<sup>\*</sup> Amounts shown are YTD for each month

# Capital Project Expenditures December 2024 YTD – Amounts in Thousands



## Questions?