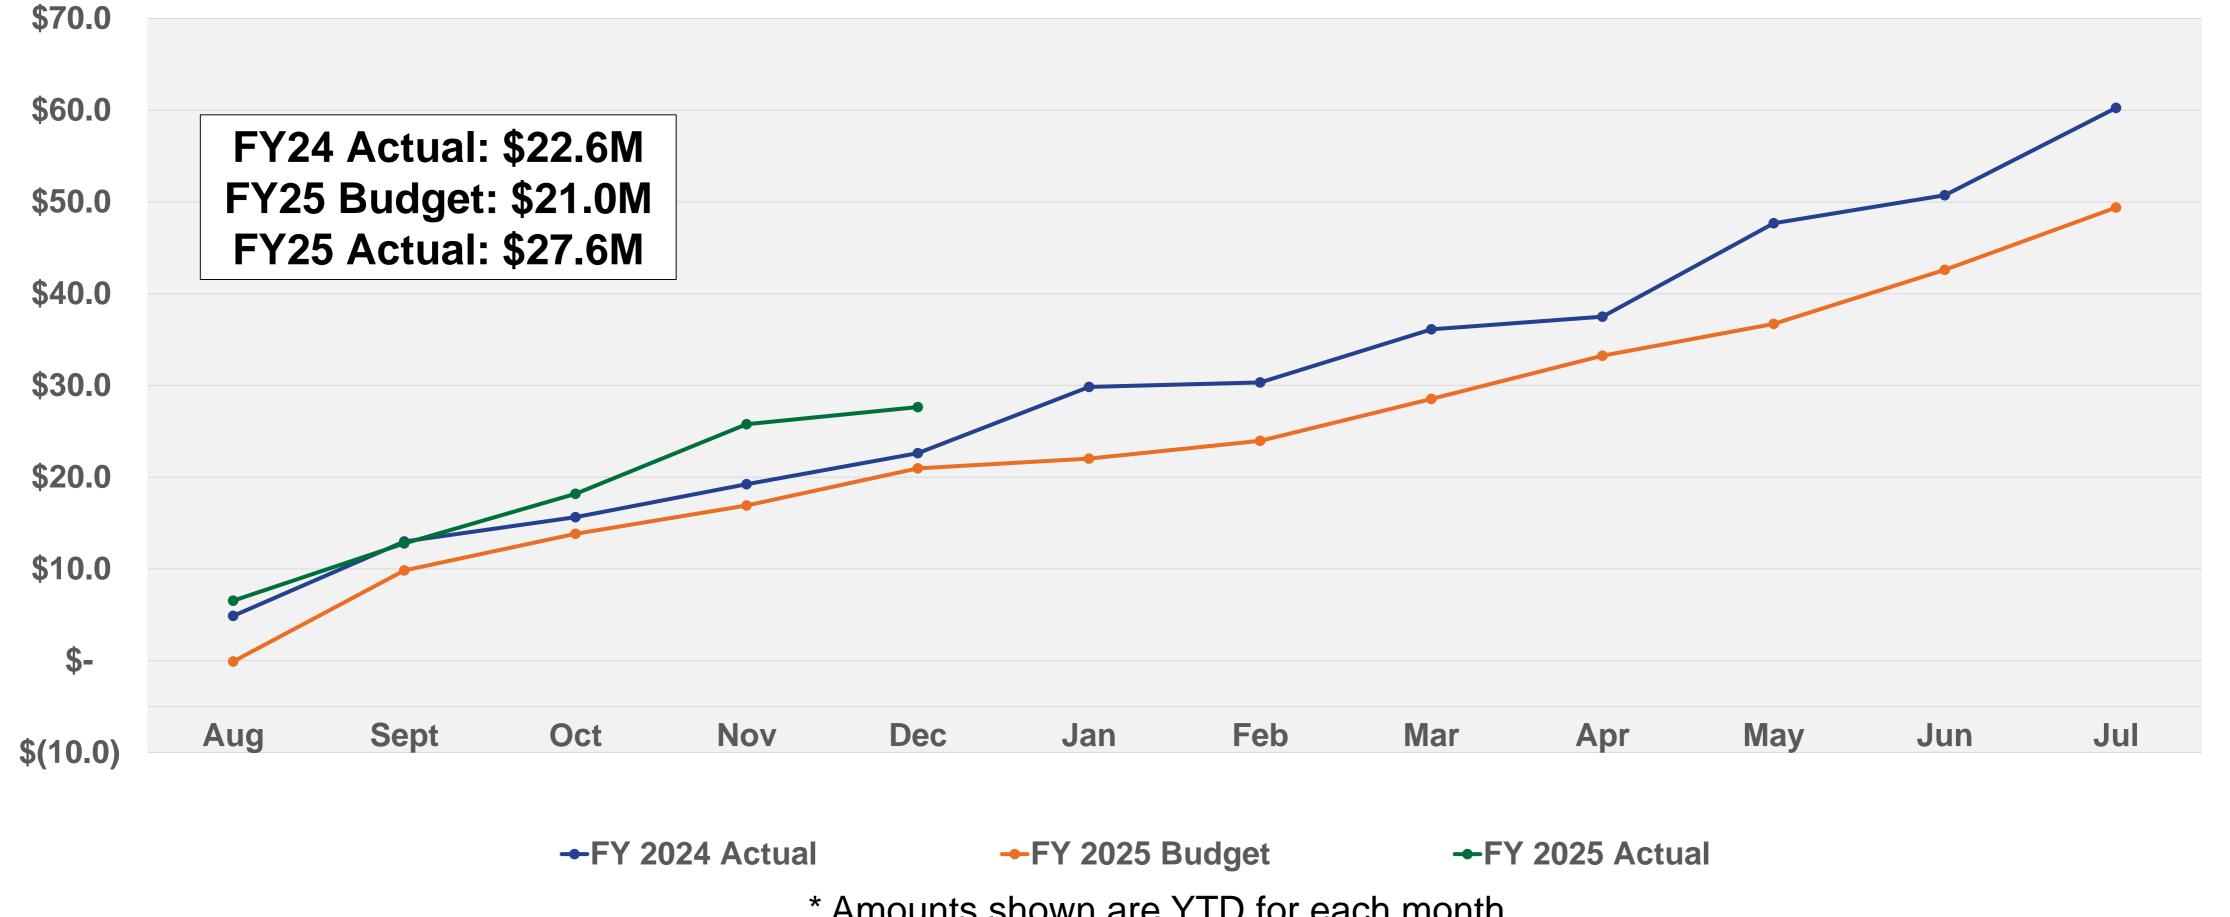

ecember 2024 YTD



### Debt to Capitalization - December 2024 YTD



### Debt Service Coverage - December 2024 YTD



#### **Operating Revenue by LOB** December 2024 YTD – Amounts in Millions



# Operating Expenses\* by LOB December 2024 YTD – Amounts in Millions



<sup>\*</sup>Excludes purchased power, purchased water, and depreciation expense

# Impact Fee Revenues December 2024 YTD – Amounts in Millions\*



<sup>\*</sup> Amounts shown are YTD for each month

#### Impact Fees Collections-Program E Update – December 2024 - Amount in Millions\*



<sup>\*</sup> Fiscal year budget amount

## Power Supply Reserves Update- December 2024



# Net Operating Income December 2024 – Amounts in Millions\*



#### Change in Net Position After Contributions December 2024 – Amounts in Millions\*



<sup>\*</sup> Amounts shown are YTD for each month

# Capital Project Expenditures December 2024 YTD – Amounts in Thousands



## Questions?