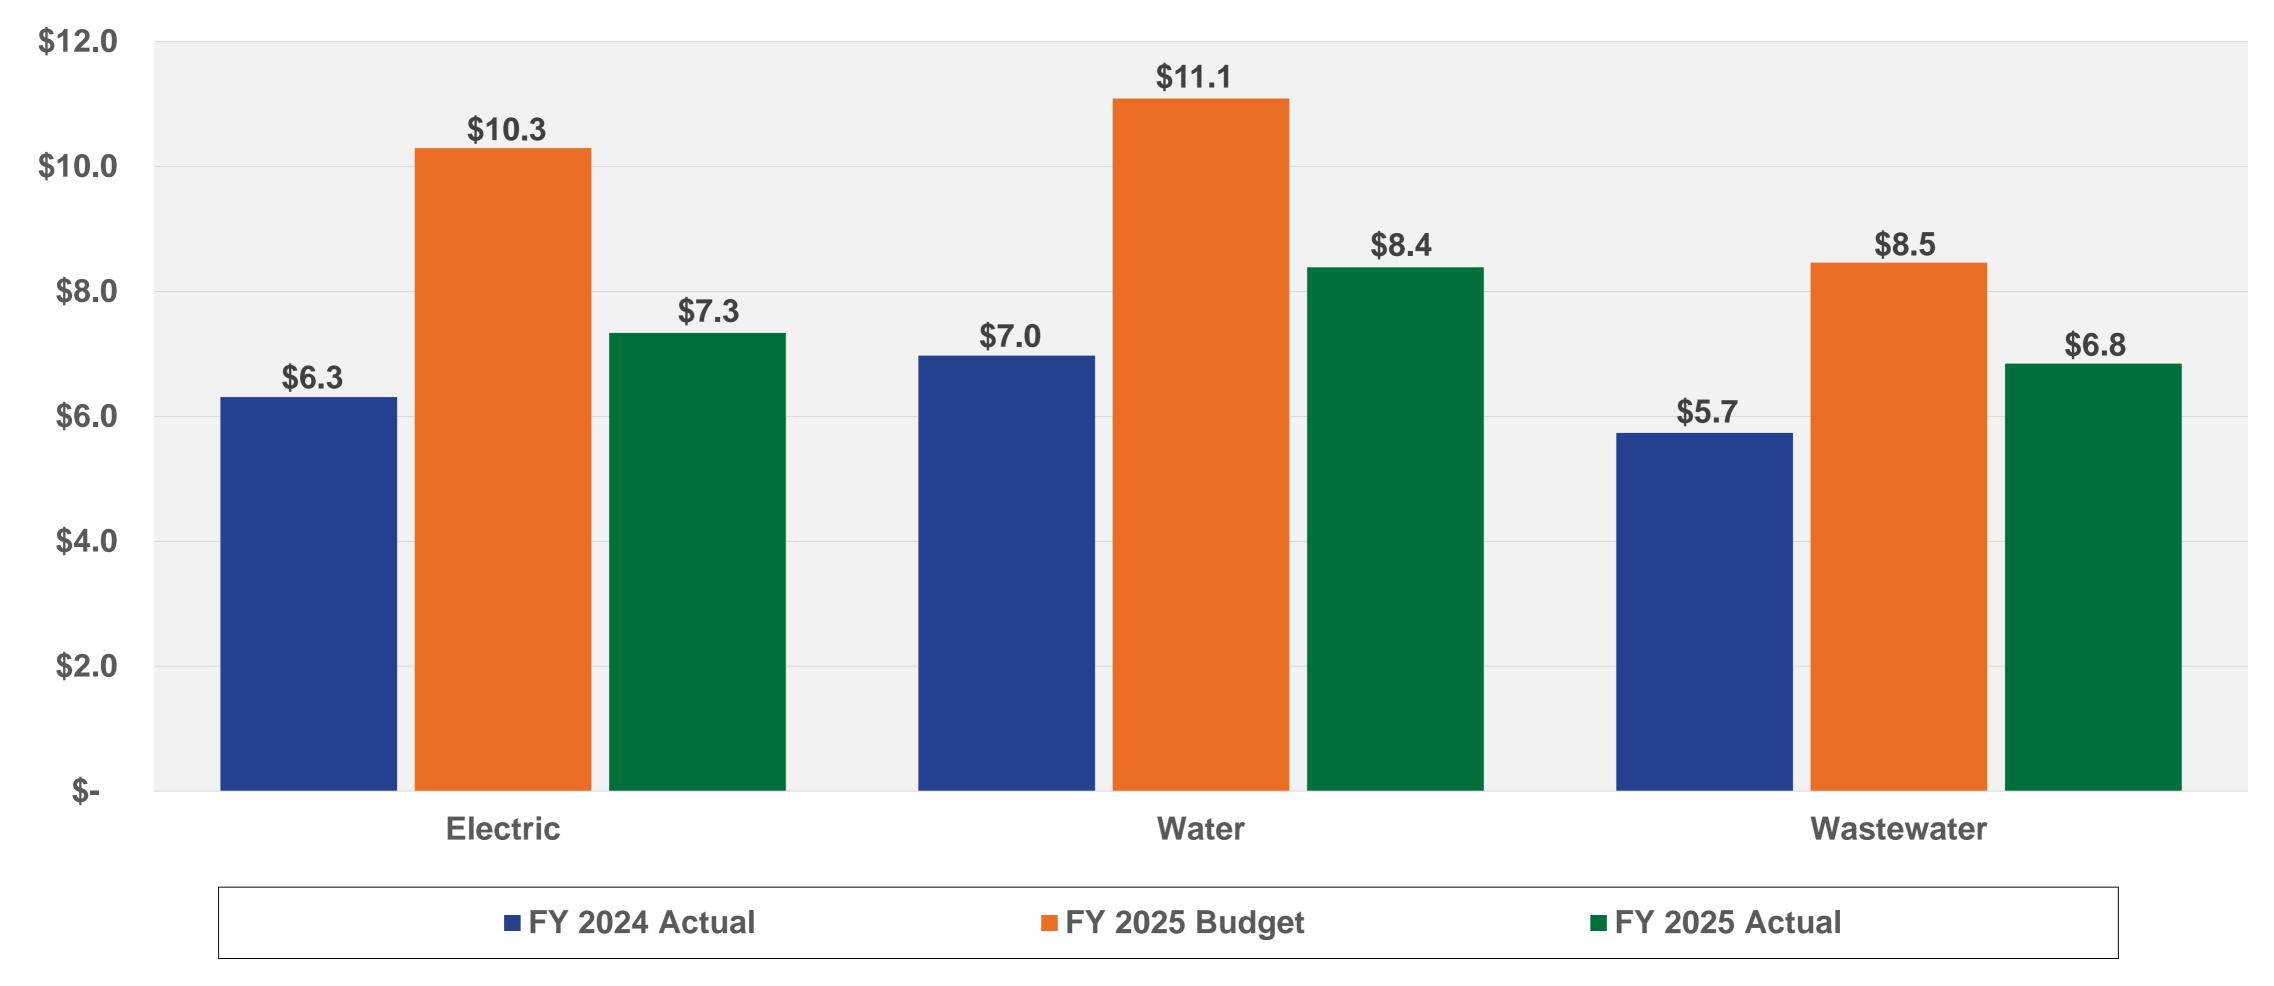

# Operating Expenses\* by LOB December 2024 YTD – Amounts in Millions

<sup>\*</sup>Excludes purchased power, purchased water, and depreciation expense