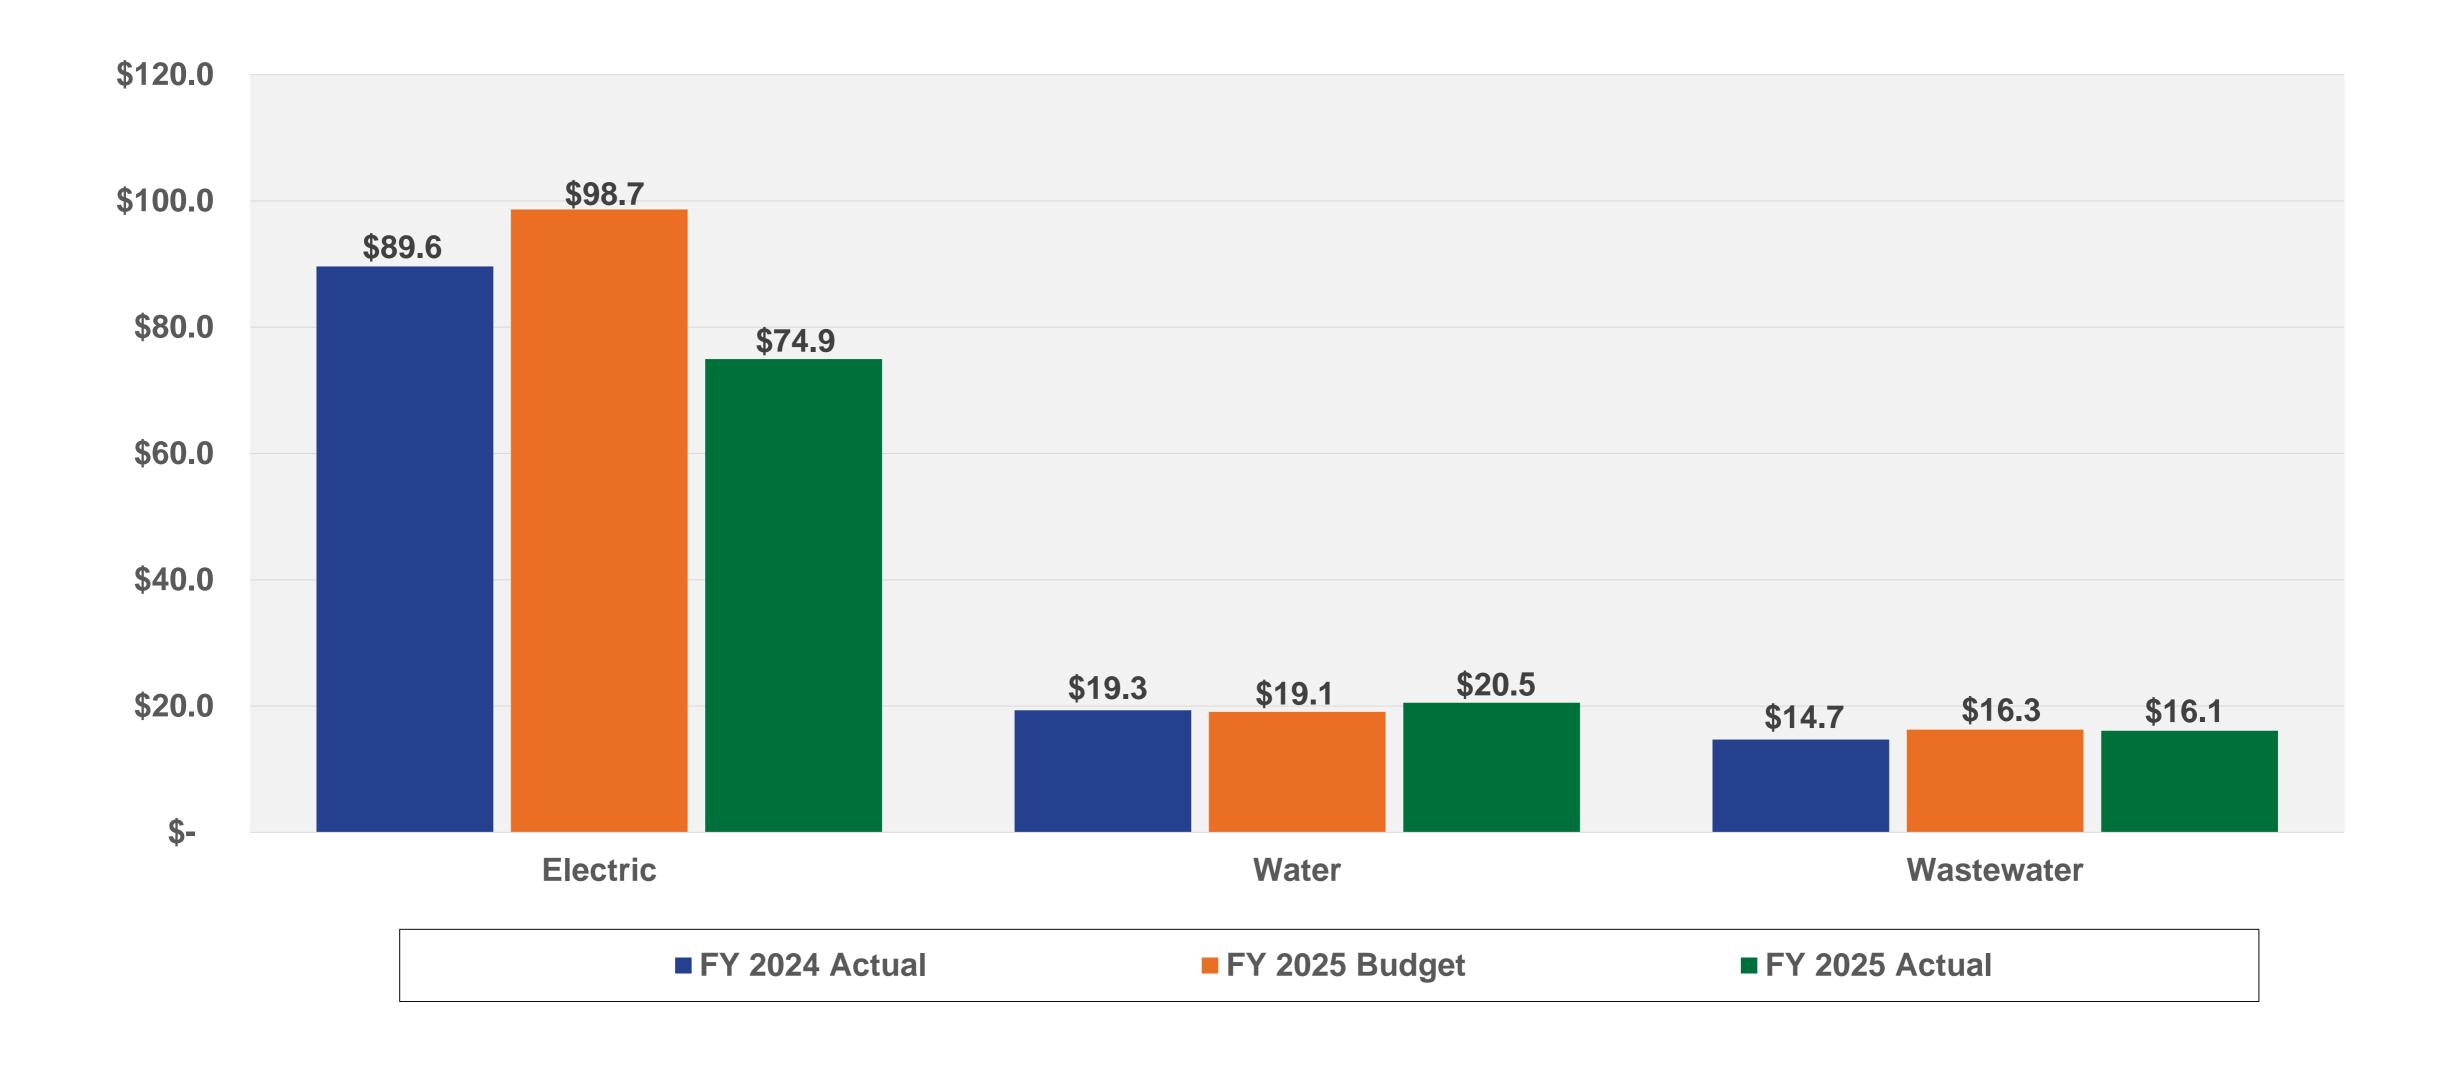

------|
| Debt to Capitalization (lower is better)  | 41.1%             | 45.5%             | ≤55.0%           | 39.6%              |
| Debt Service Coverage (higher is better)  | 5.14              | 4.71              | ≥2.40            | 4.91               |
| Days Cash on Hand (higher is better)      | 208               | 224               | ≥140             | 233                |
| Days Liquidity on Hand (higher is better) | 495               | N/A               | N/A              | 397                |

<sup>\*</sup> Amounts are calculated by annualizing the YTD results

## Days Cash on Hand - December 2024 YTD



### Debt to Capitalization - December 2024 YTD



### Debt Service Coverage - December 2024 YTD



#### **Operating Revenue by LOB** December 2024 YTD – Amounts in Millions



# Operating Expenses\* by LOB December 2024 YTD – Amounts in Millions



<sup>\*</sup>Excludes purchased power, purchased water, and depreciation expense

# Impact Fee Revenues December 2024 YTD – Amounts in Millions\*



<sup>\*</sup> Amounts shown are YTD for each month

#### Impact Fees Collections-Program E Update – December 2024 - Amount in Millions\*



<sup>\*</sup> Fiscal year budget amount

## Power Supply Reserves Update- December 2024



# Net Operating Income December 2024 – Amounts in Millions\*



#### Change in Net Position After Contributions December 2024 – Amounts in Millions\*



<sup>\*</sup> Amounts shown are YTD for each month

# Capital Project Expenditures December 2024 YTD – Amounts in Thousands



## Questions?