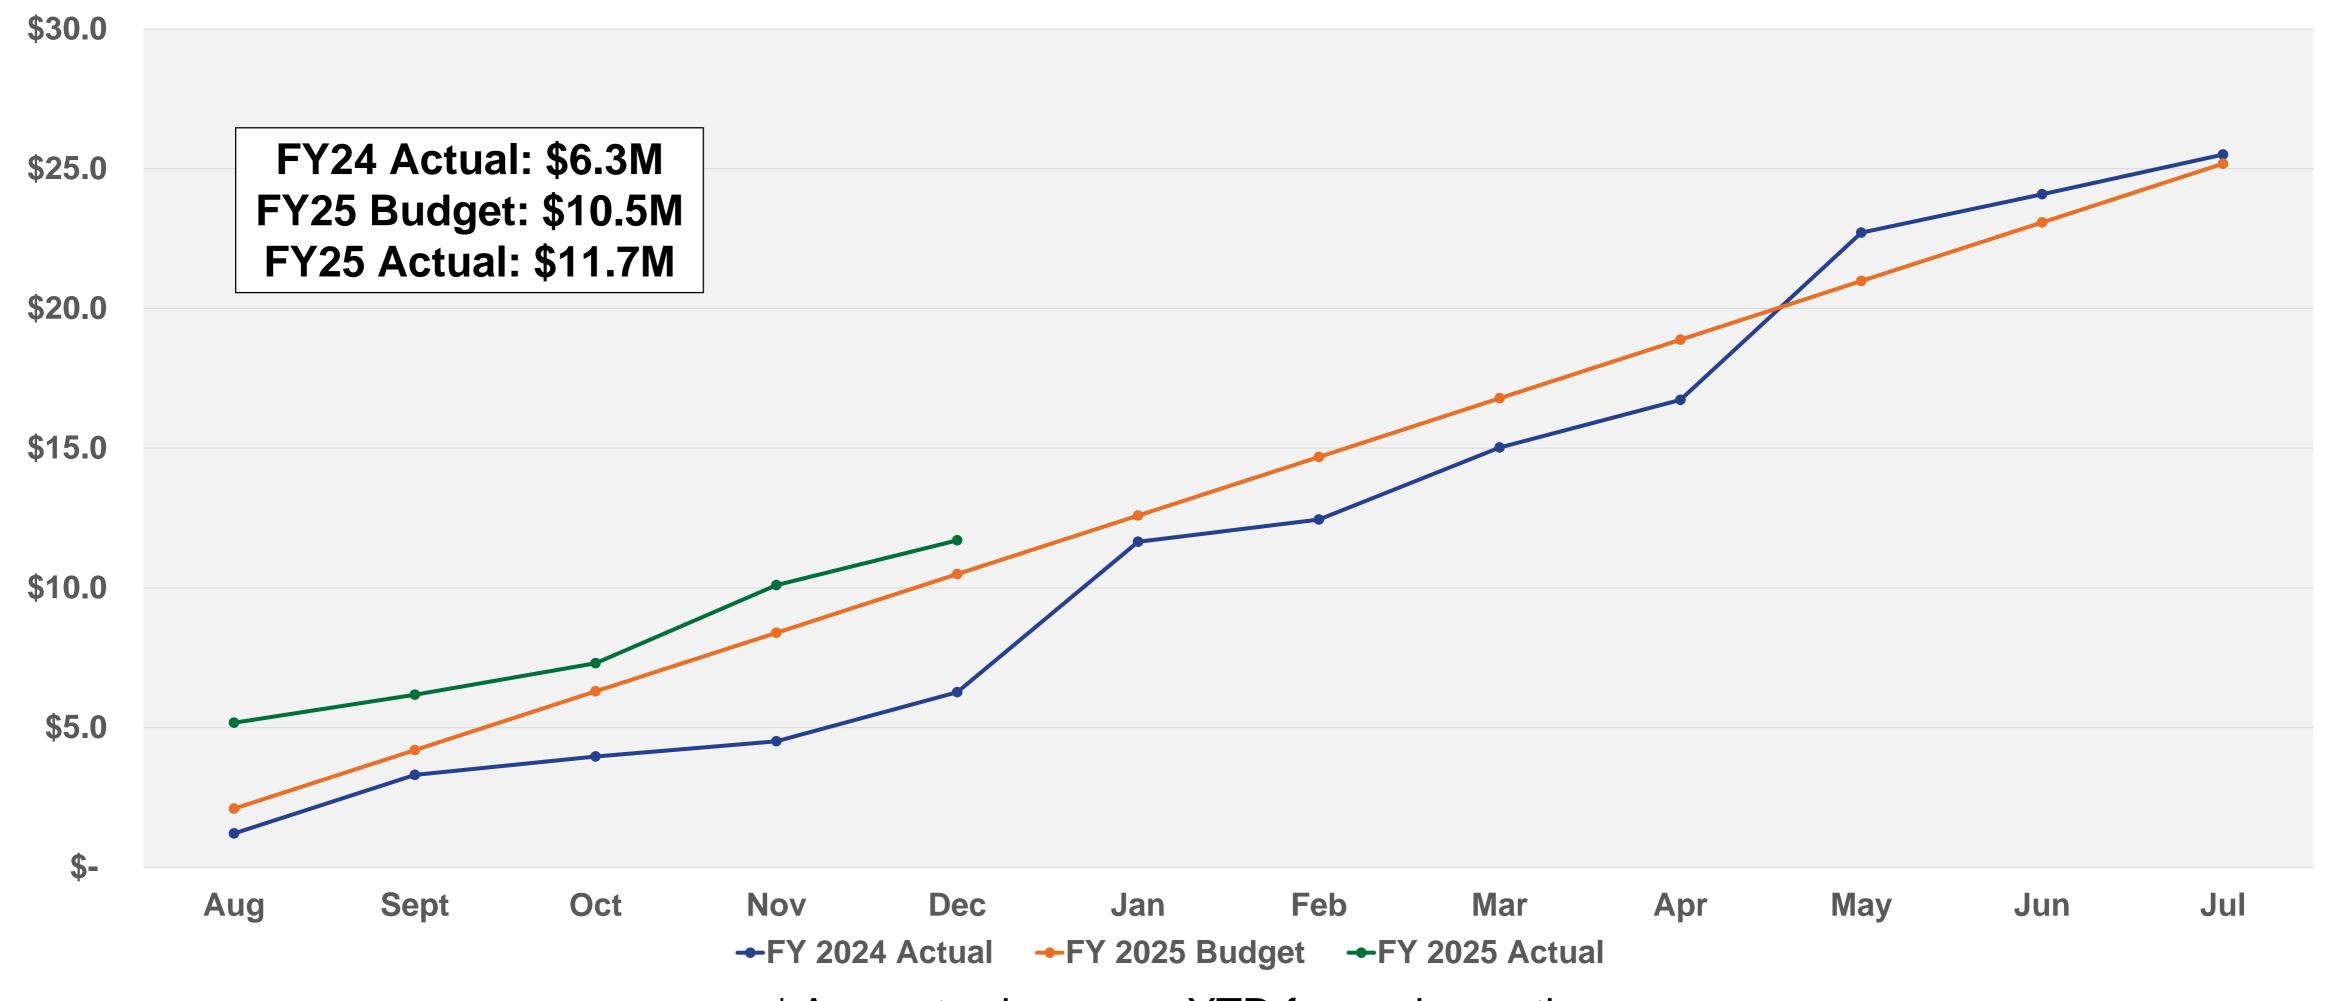

# Impact Fee Revenues December 2024 YTD – Amounts in Millions\*

<sup>\*</sup> Amounts shown are YTD for each month