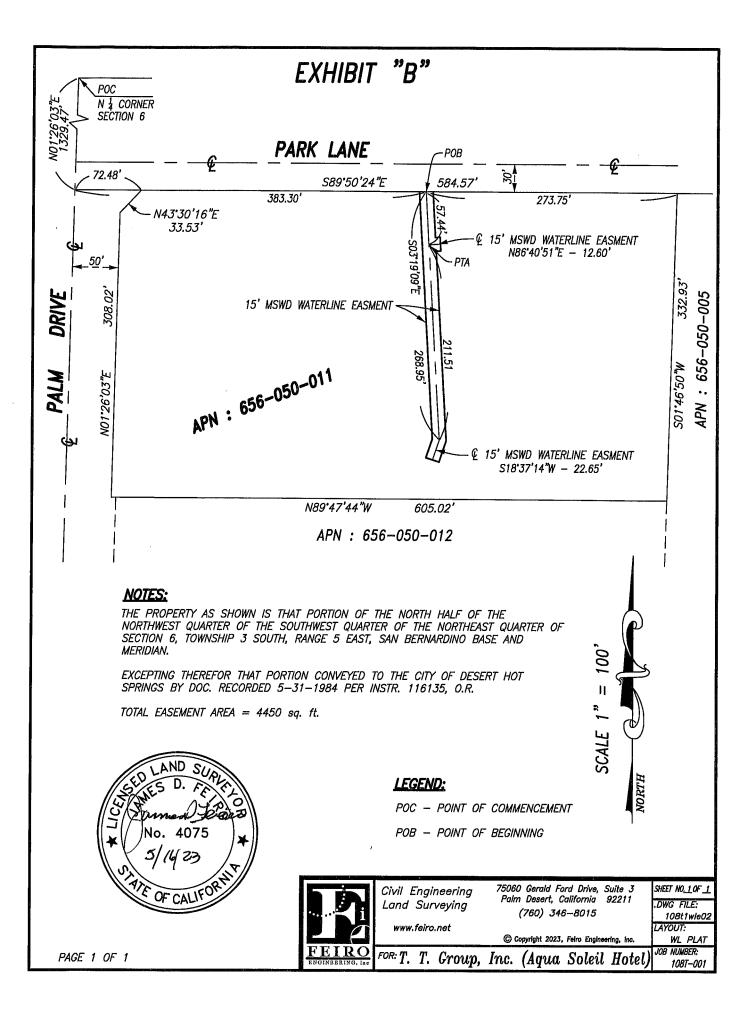

# EXHIBIT "A"

### WATERLINE EASEMENT

TWO STRIPS OF LAND 15.00 FEET IN WIDTH LYING 7.5 FEET ON EACH SIDE OF THE FOLLOWING DESCRIBED LINES:

**COMMENCING** AT THE NORTH ONE-QUARTER CORNER OF SECTION 6, TOWNSHIP 3 SOUTH, RANGE 5 EAST, SAN BERNARDINO BASE AND MERIDIAN.

**THENCE** S 01'26'03" W ALONG THE CENTERLINE OF PALM DRIVE, A DISTANCE OF 1329.47 FEET TO THE INTERSECTION WITH THE SOUTH RIGHT-OF-WAY LINE OF PARK LANE, A 30.00 FOOT WIDE STREET;

**THENCE** S 89'50'24" E ALONG THE SOUTH RIGHT-OF-WAY OF PARK LANE, A DISTANCE OF 383.30 FEET TO THE TRUE POINT OF BEGINNING;

THENCE S 03'19'09" E A DISTANCE OF 57.44 FEET TO POINT "A"';

THENCE CONTINUING S 03°19'09" E A DISTANCE OF 211.51 FEET;

THENCE S 18'37'14" W A DISTANCE OF 22.65 FEET TO THE TERMINUS.

**INCLUDING:** 

BEGINNING AT SAID POINT "A"

THENCE N 86'40'51" E A DISTANCE OF 12.60 FEET TO THE TERMINUS

CONTAINING A TOTAL OF 4669 SQ. FEET, MORE OR LESS

ALL AS SHOWN ON EXHIBIT "B" ATTACHED HERETO AND MADE A PART HEREOF