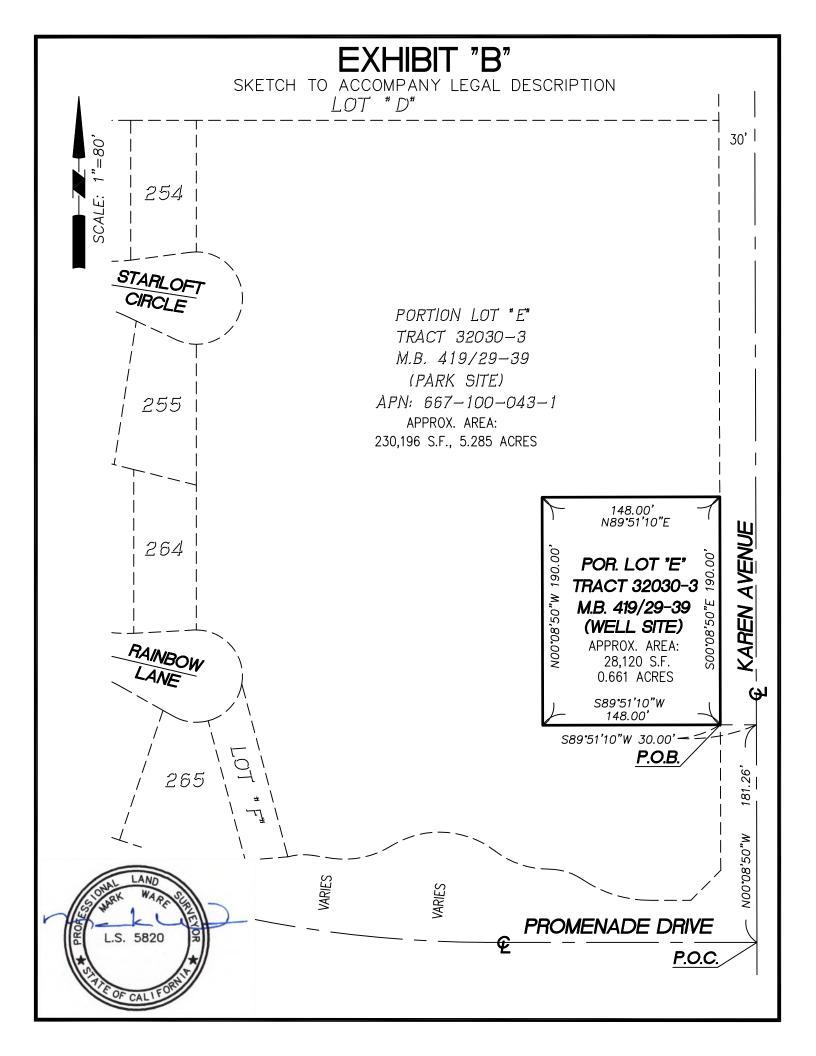

## **EXHIBIT "A"**

## **LEGAL DESCRIPTION:**

THAT PORTION OF LOT "E" OF TRACT NO. 32030-3, IN THE CITY OF DESERT HOT SPRINGS, COUNTY OF RIVERSIDE, STATE OF CALIFORNIA, AS PER MAP RECORDED IN BOOK 419 OF MAPS, PAGES 29 THROUGH 39, INCLUSIVE, RECORDS OF SAID COUNTY, FURTHER DESCRIBED AS FOLLOWS:

COMMENCING AT THE INTERSECTION THE OF CENTERLINES OF KAREN AVENUE AND PROMENADE DRIVE AS SHOWN ON SAID TRACT NO. 32030-3; THENCE NORTH 00°08'50" WEST ALONG SAID CENTERLINE OF KAREN AVENUE, 181.26 FEET; THENCE SOUTH 89°51'10" WEST PERPENDICULAR TO SAID CENTERLINE OF KAREN AVENUE, 30.00 FEET TO THE EAST LINE OF SAID LOT "E" AND THE POINT OF BEGINNING; THENCE CONTINUING SOUTH 89°51'10" WEST, 148.00 FEET; THENCE NORTH 00°08'50" WEST, 190.00 FEET; THENCE NORTH 89°51'10" EAST, 148.00 FEET TO SAID EAST LINE OF LOT "E"; THENCE SOUTH 00°08'50" EAST ALONG SAID EAST LINE, 190.00 FEET TO THE POINT OF BEGINNING.

SAID CONVEYANCE CONTAINS APPROXIMATELY 28,120 S.F., 0.661 ACRES

SEE **EXHIBIT** "B", SKETCH TO ACCOMPANY LEGAL DESCRIPTION AND BY THIS REFERENCE MADE A PART HEREOF.

PREPARED BY:

MARK WARE, P.L.S. 5820

DATE 11-04-23