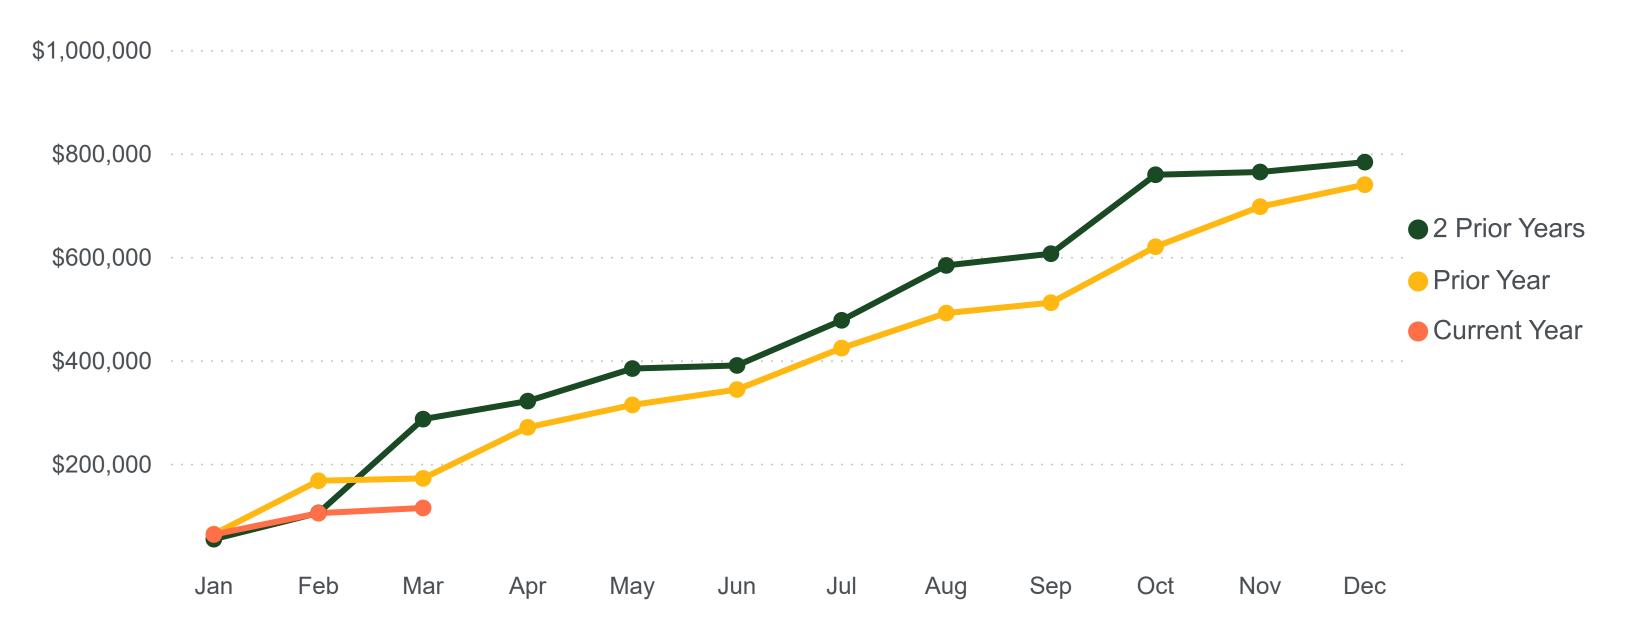

|    | 0                        | 0.00%                                 | _ |
| Expenditures Total                            | \$ | 686,180              | \$                            | 148,317 | \$ | 175,446                 | \$ | (27,129)                 | 118.29%                               |   |
| <b>⊞ Total Other Financing Sources (Uses)</b> |    |                      |                               |         |    |                         |    |                          |                                       |   |
| □ Total                                       | \$ | 162,709              | \$                            | 25,897  | \$ | (61,228)                | \$ | (87,125)                 | \$ -236.44%                           | = |

#### Water Revenue by Year



### Explanation of Items Percentage Received/Expended Less than 80% or Greater than 120% and \$ Variance Greater than \$15,000

#### Number Comment

YOY Variance due to large reimbursement received in prior year for water main and water hydrant break. Negative YTD balance due to timing of credit receipt from Badger Meter.

## City of Maple Plain, Minnesota Statement of Revenues and Expenditures Budget and Actual Sewer Fund 602 & 622 (Unaudited) For the Three Months Ended March 31, 2025

|                        | 2025 Annual<br>Budget |         | Amount YTD<br>PY<br>3/31/2024 |          | A  | Amount YTD<br>3/31/2025 |    | OY Variance<br>3/31/2025 | CY as a<br>Percent of PY<br>3/31/2025 |
|------------------------|-----------------------|---------|-------------------------------|-------