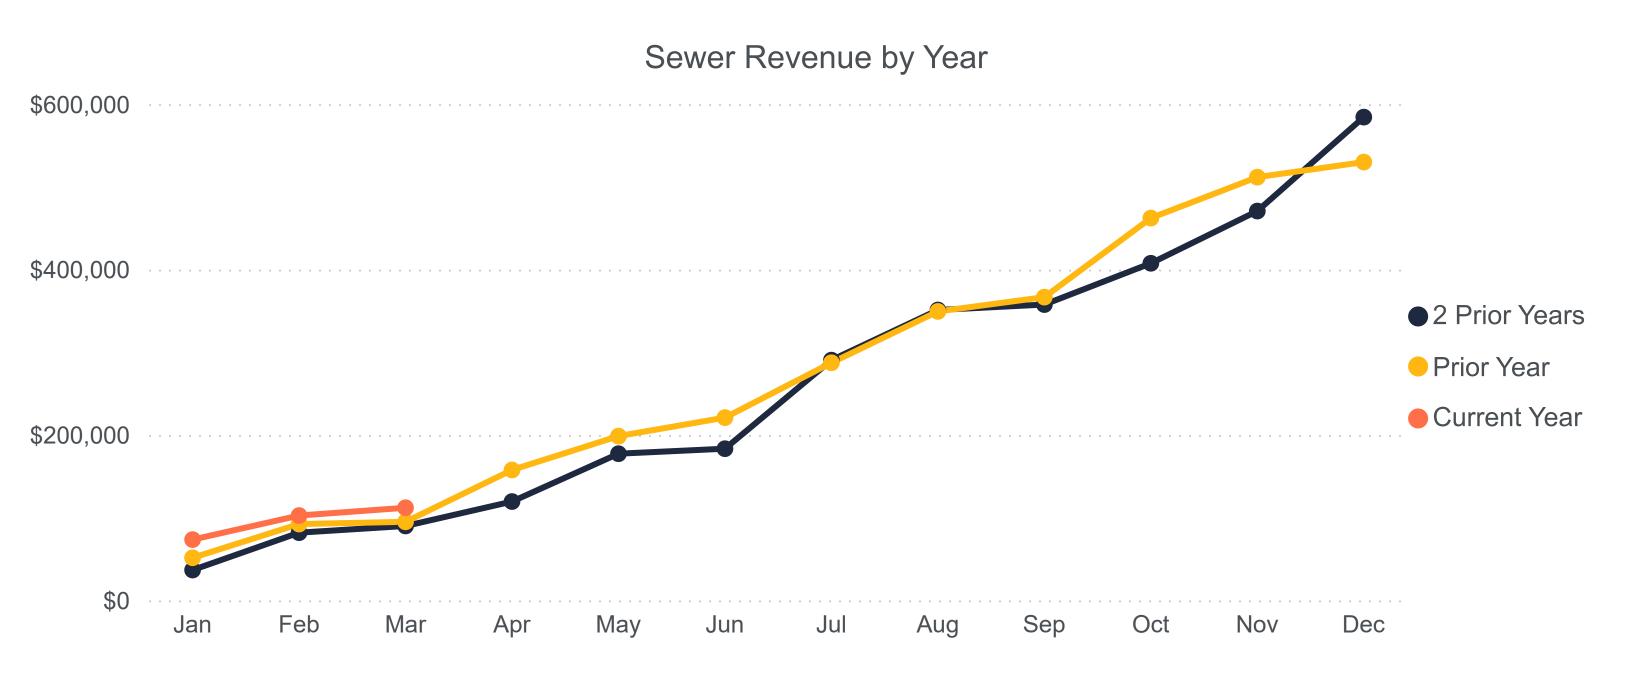

| 36,319  |                               | 21,309   |    | 29,953                  |    | (8,644)                  | 140.56%                               |
| ⊞ Capital              |                       | 86,352  |                               | 21,588   |    | 22,664                  |    | (1,076)                  | 104.89%                               |
| Expenditures Total     | \$                    | 479,961 | \$                            | 120,313  | \$ | 158,320                 | \$ | (38,007)                 | 131.57%                               |
| □ Total                | \$                    | 211,618 | \$                            | (25,196) | \$ | (46,330)                | \$ | (21,134)                 | \$ 183.80%                            |



### Explanation of Items Percentage Received/Expended Less than 80% or Greater than 120% and \$ Variance Greater than \$15,000

#### Number Comment

Variance due to timing of payments to Metropolitan Council. April invoice was paid end of March.

## City of Maple Plain, Minnesota Statement of Revenues and Expenditures Budget and Actual Storm Water Fund 603 & 623 (Unaudited) For the Three Months Ended March 31, 2025

|                                  | 25 Annual<br>Budget | \  | Amount<br>/TD PY<br>/31/2024 | F  | Amount YTD<br>3/31/2025 | Υ  | OY Variance<br>3/31/2025 | CY as a<br>Percent of PY<br>3/31/2025 |
|----------------------------------|---------------------|----|------------------------------|----|-------------------------|----|--------------------------|-----------------------