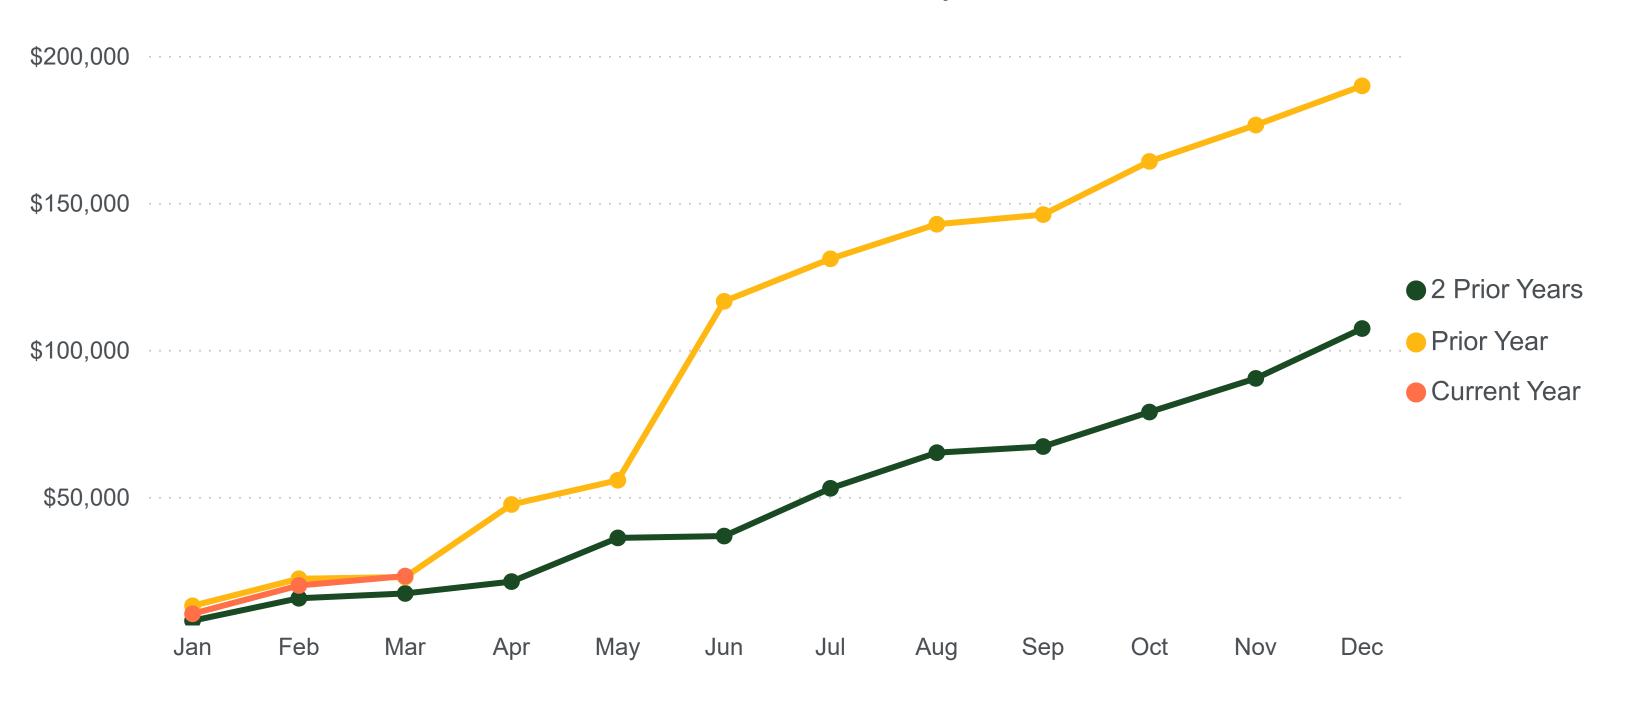

| \$<br>50,000        | \$ | 0                            | \$ | 0                       | \$ | 0                        | 0.00%                                 |
|                                  | 66,200              |    | 0                            |    | 0                       |    | 0                        | 0.00%                                 |
| Other Financing Sources Total    | (16,200)            |    | 0                            |    | 0                       |    | 0                        | 0.00%                                 |
| □ Total                          | \$<br>19,847        | \$ | (2,987)                      | \$ | (9,492)                 | \$ | (6,505)                  | \$ 317.78%                            |

#### Storm Water Revenue by Year



### CITY OF MAPLE PLAIN Abdo Revenue Guideline

| Account Descr                              | 2024 Amt       | 2025<br>YTD Budget | March<br>2025 Amt | 2025<br>YTD Amt | %YTD<br>Budget |
|--------------------------------------------|----------------|--------------------|-------------------|-----------------|----------------|
| 101 GENERAL FUND                           |                |                    |                   |                 |                |
| R 101-31010 Current Ad Valorem Taxes       | \$1,260,979.54 | \$1,467,290.00     | -\$7,359.48       | \$0.00          | 0.00%          |
| R 101-31020 Delinquent Ad Valorem Taxes    | \$16,006.60    | \$0.00             | -\$127.07         | \$0.00          | 0.00%          |
| R 101-31040 Fiscal Disparities             | \$1