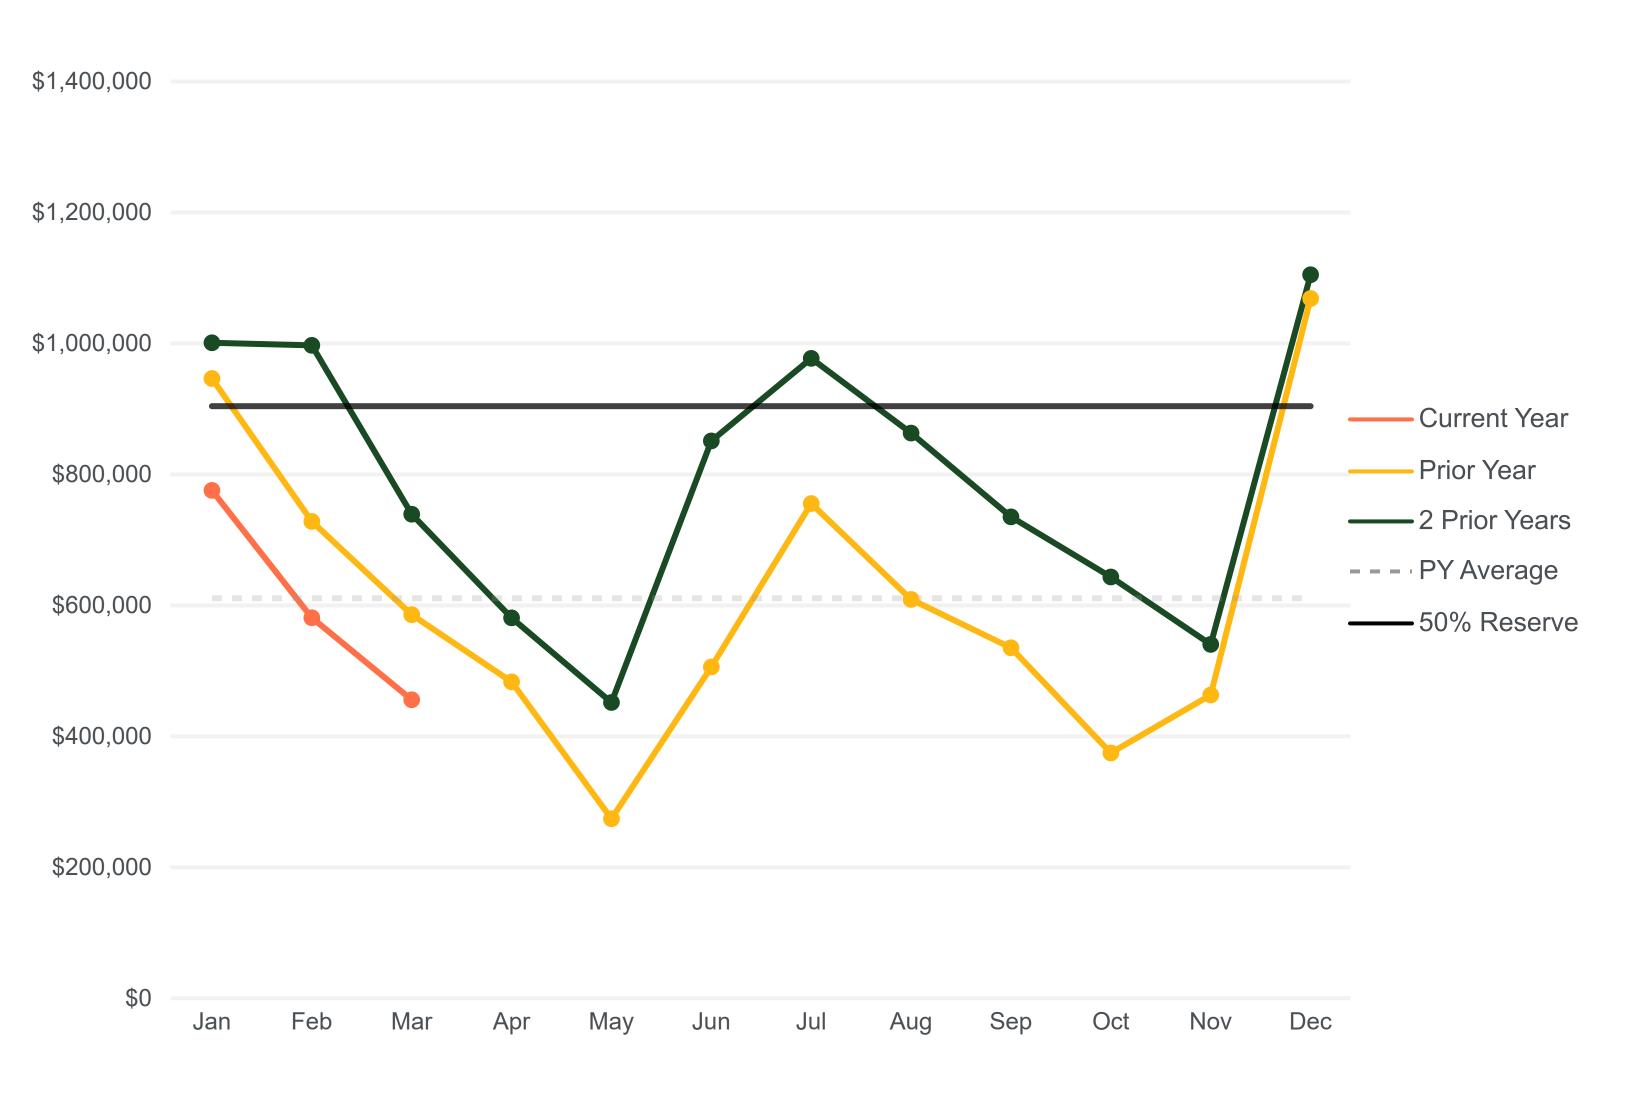

936    | (1,798,646)             |  |
|                        | \$<br>189,353 \$   | (14,371) \$  | 203,724                 |  |
|                        | 03/31/2025         | 12/31/2024   | Increase/<br>(Decrease) |  |

The investment type is as follows:

| Total Investments | \$<br>5,995,643 \$ | 7,590,565 \$ | (1,594,922) |
|-------------------|--------------------|--------------|-------------|
| Bonds             | 1,456,921          | 1,951,956    | (495,035)   |
| Brokered CD       | 2,438,100          | 2,469,000    | (30,900)    |
| Money Market      | 1,911,269          | 3,183,980    | (1,272,711) |
| Checking          | \$<br>189,353 \$   | (14,371) \$  | 203,724     |
|                   | 03/31/2025         | 12/31/2024   | (Decrease)  |

3

#### General Fund Cash Balances



Current short-term rates being offered by financial institutions have increased over the last two years as evidenced by the table of U.S. Treasury rates below. The U.S. Treasury rates provide a benchmark perspective for rate of return.

#### Treasury Yield

|            | 1 mo | 3 mo | 6 mo | 1 yr | 2 yr | 3 yr | 5 yr | 7 yr | 10 yr |
|------------|------|------|------|------|------|------|------|------|-------|
| 3/29/2019  | 2.44 | 2.43 | 2.44 | 2.39 | 2.31 | 2.28 | 2.31 | 2.41 | 2.52  |
| 6/28/2019  | 2.18 | 2.12 | 2.09 | 1.92 | 1.75 | 1.71 | 1.76 | 1.87 | 2.00  |
| 9/30/2019  | 1.91 | 1.88 | 1.83 | 1.75 | 1.63 | 1.56 | 1.55 | 1.62 | 1.68  |
| 12/31/2019 | 1.48 | 1.55 | 1.60 | 1.59 | 1.58 | 1.62 | 1.69 | 1.83 | 1.92  |
| 3/31/2020  | 0.05 | 0.11 | 0.15 | 0.17 | 0.23 | 0.29 | 0.37 | 0.