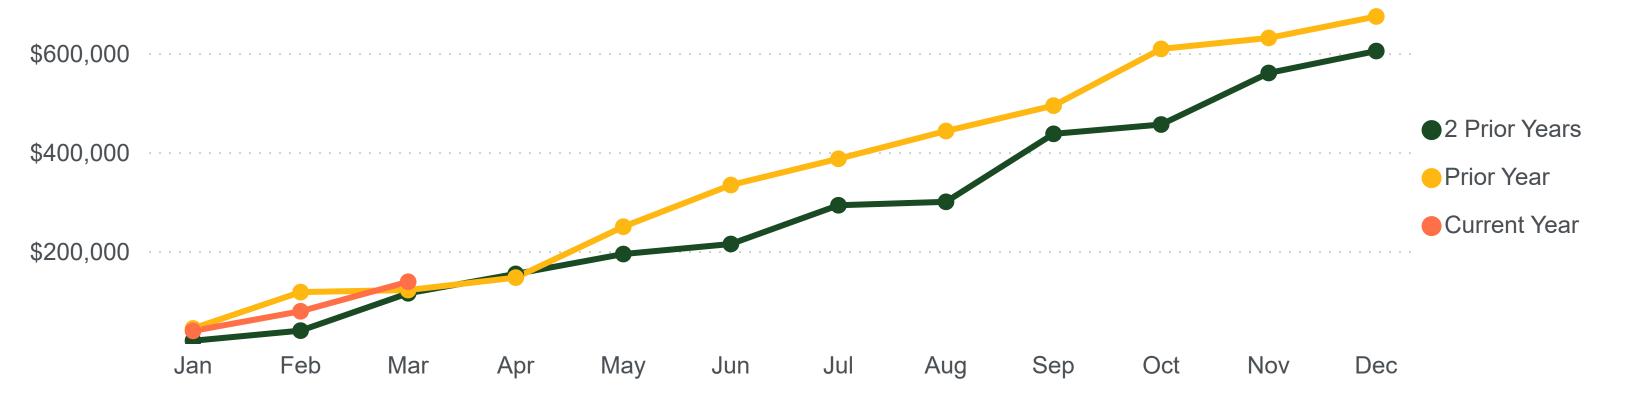

|     |
|                                                                | \$       | 49,500              | \$        | 12,375                    | \$        |                                 | \$       | (12,375)                                | 0.00%                                                       |     |
| Revenues                                                       |          | 25 Annual<br>Budget |           | TD Budget<br>3/31/2025    |           | YTD Actual<br>Thru<br>3/31/2025 | (۱       | Variance -<br>Favorable<br>Unfavorable) | Received or<br>Expended<br>Based on<br>Budget Thru<br>March |     |

Arrows represent the variance as a % of YTD Budget: Red: < -10%, Yellow: -10% to 10%, Green > 10%

#### Fire Revenue by Year



### Explanation of Items Percentage Received/Expended Less than 80% or Greater than 120% and \$ Variance Greater than \$15,000

#### Number Comment

Variance from budget due to timing of Fire payroll. Fire is paid quarterly in the month after quarter end.

# City of Maple Plain, Minnesota Statement of Revenues and Expenditures Budget and Actual Water Fund 601 & 621 (Unaudited) For the Three Months Ended March 31, 2025

|                                               | 2  | 025 Annual<br>Budget | Amount<br>YTD PY<br>3/31/2024 |         |    | Amount YTD<br>3/31/2025 | Υ  | OY Variance<br>3/31/2025 | CY as a<br>Percent of PY<br>3/31/2025 |   |
|-----------------------------------------------|----|----------------------|-------------------------------|---------|----|------------------------