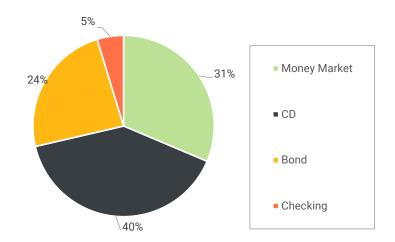

The investment type is as follows:

| Total Investments | \$<br>5,995,643 \$ | 7,590,565 \$ | (1,594,922) |
|-------------------|--------------------|--------------|-------------|
| Bonds             | 1,456,921          | 1,951,956    | (495,035)   |
| Brokered CD       | 2,438,100          | 2,469,000    | (30,900)    |
| Money Market      | 1,911,269          | 3,183,980    | (1,272,711) |
| Checking          | \$<br>189,353 \$   | (14,371) \$  | 203,724     |
|                   | 03/31/2025         | 12/31/2024   | (Decrease)  |

#### City of Maple Plain, Minnesota Investments For the Month Ending March 31, 2025

|                                 | Unadjusted      |                 |           |
|---------------------------------|-----------------|-----------------|-----------|
|                                 | Market Value    | Market Value    | Variance  |
| Maturity                        | 3/31/2025       | 3/31/2025       | 3/31/2025 |
| Current                         | \$ 3,655,503.40 | \$ 3,655,503.40 | \$ -      |
| < 1 year                        | 2,438,100.00    | 2,438,100.00    | -         |
| 1-2 years                       | -               | -               | -         |
| 2-3 years                       | -               | -               | -         |
| 3-4 years                       | -               | -               | -         |
| 5+ years                        |                 |                 |           |
|                                 |                 |                 |           |
|                                 | \$ 6,093,603.40 | \$ 6,093,603.40 | \$ -      |
|                                 |                 |                 |           |
| Weighted average Rate of return | 4.46%           | 3/31/2025       |           |
| Average Maturity (years)        | 0.17            | 3/31/2025       |           |
|                                 |                 | Market Value    |           |
|                                 |                 |                 |           |
| Investment Type                 |                 | 3/31/2025       |           |
| Money Market                    |                 | \$ 1,911,268.81 |           |
| CD                              |                 | \$ 2,438,100.00 |           |

Bond

Checking