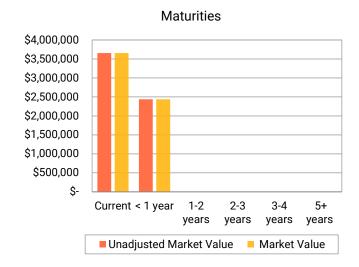

#### City of Maple Plain, Minnesota Investments For the Month Ending March 31, 2025

|                                 | Unadjusted      |                 |           |
|---------------------------------|-----------------|-----------------|-----------|
|                                 | Market Value    | Market Value    | Variance  |
| Maturity                        | 3/31/2025       | 3/31/2025       | 3/31/2025 |
| Current                         | \$ 3,655,503.40 | \$ 3,655,503.40 | \$ -      |
| < 1 year                        | 2,438,100.00    | 2,438,100.00    | -         |
| 1-2 years                       | -               | -               | -         |
| 2-3 years                       | -               | -               | -         |
| 3-4 years                       | -               | -               | -         |
| 5+ years                        |                 |                 |           |
|                                 |                 |                 |           |
|                                 | \$ 6,093,603.40 | \$ 6,093,603.40 | \$ -      |
|                                 |                 |                 |           |
| Weighted average Rate of return | 4.46%           | 3/31/2025       |           |
| Average Maturity (years)        | 0.17            | 3/31/2025       |           |
|                                 |                 | Market Value    |           |
|                                 |                 |                 |           |
| Investment Type                 |                 | 3/31/2025       |           |
| Money Market                    |                 | \$ 1,911,268.81 |           |
| CD                              |                 | \$ 2,438,100.00 |           |