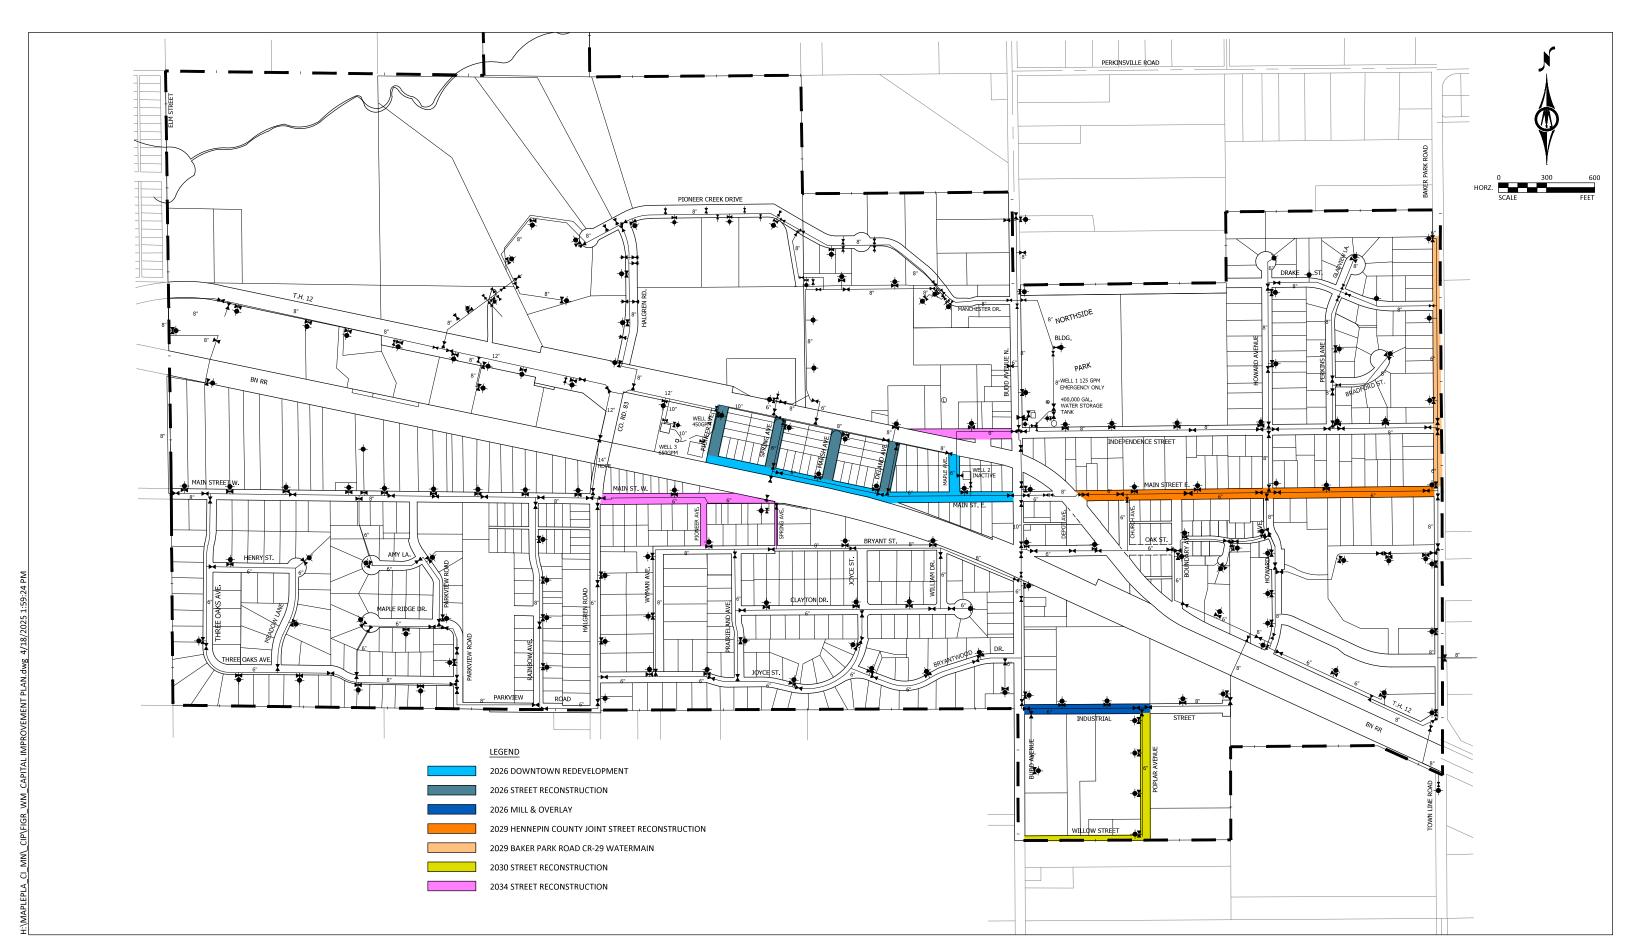

## Real People. Real Solutions.

Date: 4/18/2025

| Project                                | Street         | Water        | Sanitary     | Storm                 | Total          | Seal Coat 2 Years after Street Reconstruction |
|----------------------------------------|----------------|--------------|--------------|-----------------------|----------------|-----------------------------------------------|
| 2026 Downtown Redevelopment            | \$1,498,000.00 | \$432,000.00 | \$492,000.00 | \$323,000.00          | \$2,745,000.00 | \$32,000.00                                   |
| 2026 Street Reconstruction             | \$632,000.00   | \$165,000.00 | \$229,000.00 | \$137,000.00          | \$1,163,000.00 | \$14,000.00                                   |
| 2026 Mill & Overlay                    | \$290,000.00   | \$267,000.00 | Ψ==0,000.00  | <b>4</b> = 0.7,000.00 | \$557,000.00   | \$29,000.00                                   |
| 2026 Seal Coat                         | , ,            | ,            |              |                       | <u> </u>       | \$108,000.00                                  |
| 2029 HC Joint Street Reconstruction    | \$323,000.00   | \$776,000.00 | \$586,000.00 | \$188,000.00          | \$1,873,000.00 | \$36,000.00                                   |
| 2029 Baker Park Road / CR 29 Watermain |                | \$743,000.00 |              |                       | \$743,000.00   |                                               |
| 2030 Street Reconstruction             | \$556,000.00   | \$374,000.00 |              | \$120,000.00          | \$1,050,000.00 | \$12,000.00                                   |
| 2030 Seal Coat                         |                |              |              |                       |                | \$189,000.00                                  |
| 2032 Mill & Overlay                    | \$123,000.00   |              |              |                       | \$123,000.00   | \$12,000.00                                   |
| 2034 Street Reconstruction             | \$948,000.00   | \$443,000.00 | \$430,000.00 | \$205,000.00          | \$2,026,000.00 | \$20,000.00                                   |
| 2034 Mill & Overlay                    | \$289,000.00   |              |              |                       | \$289,000.00   | \$29,000.00                                   |