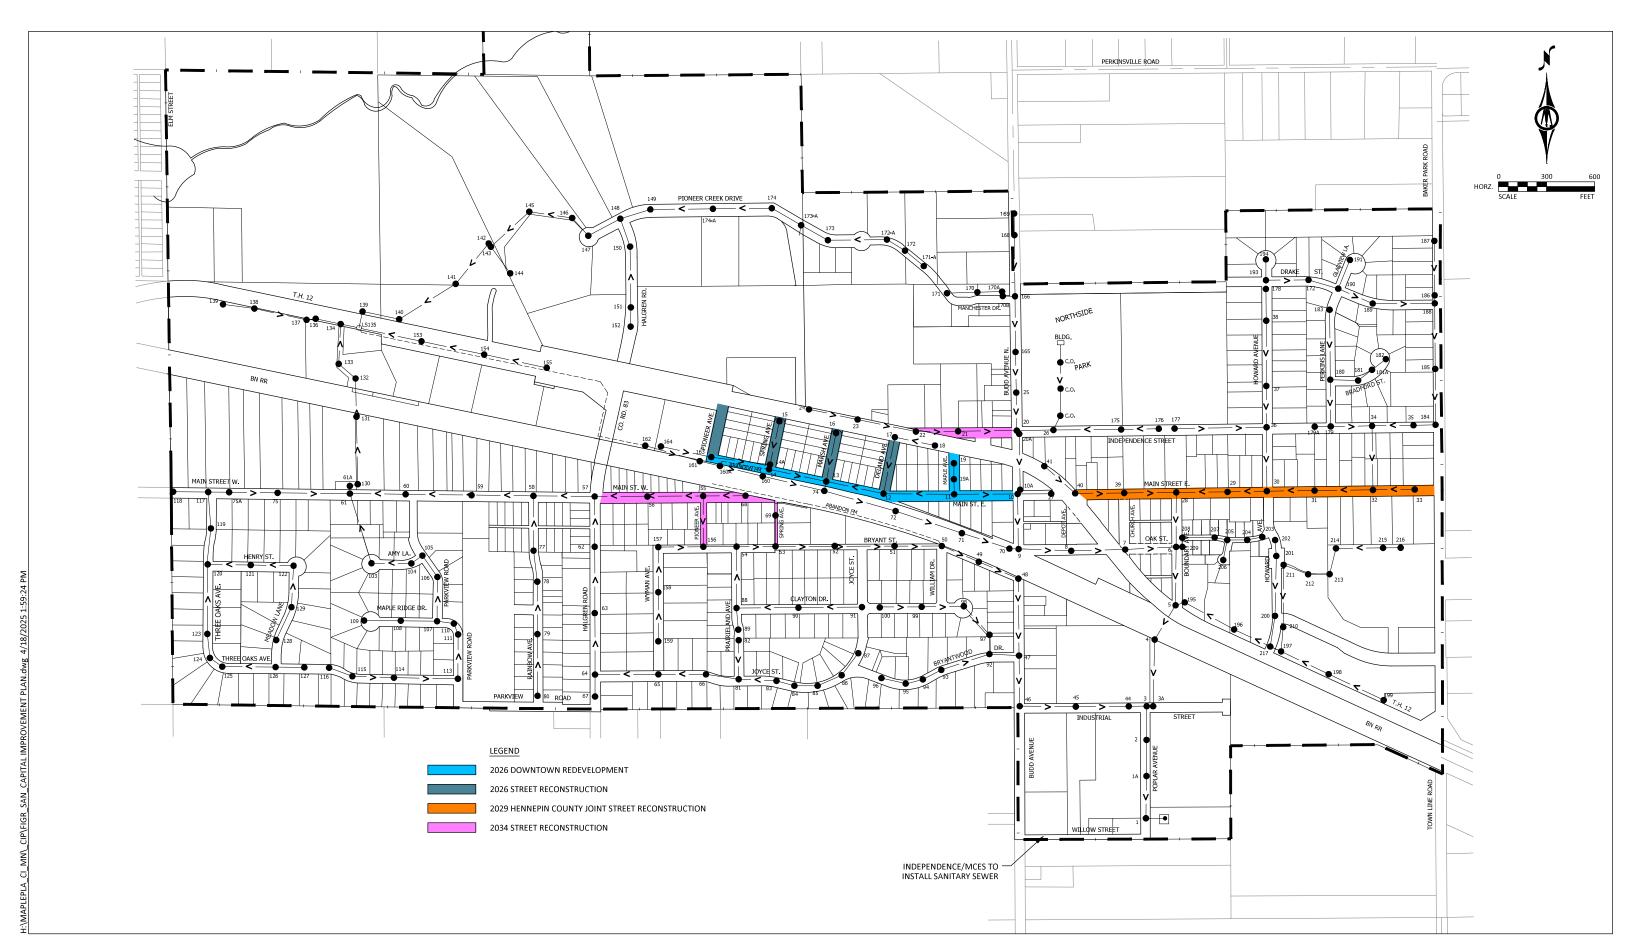

|                |              |              |                       |                | \$189,000.00                                  |
| 2032 Mill & Overlay                    | \$123,000.00   |              |              |                       | \$123,000.00   | \$12,000.00                                   |
| 2034 Street Reconstruction             | \$948,000.00   | \$443,000.00 | \$430,000.00 | \$205,000.00          | \$2,026,000.00 | \$20,000.00                                   |
| 2034 Mill & Overlay                    | \$289,000.00   |              |              |                       | \$289,000.00   | \$29,000.00                                   |

City of Maple Plain

**Figure 1: Street Construction Year** 









City of Maple Plain





City of Maple Plain