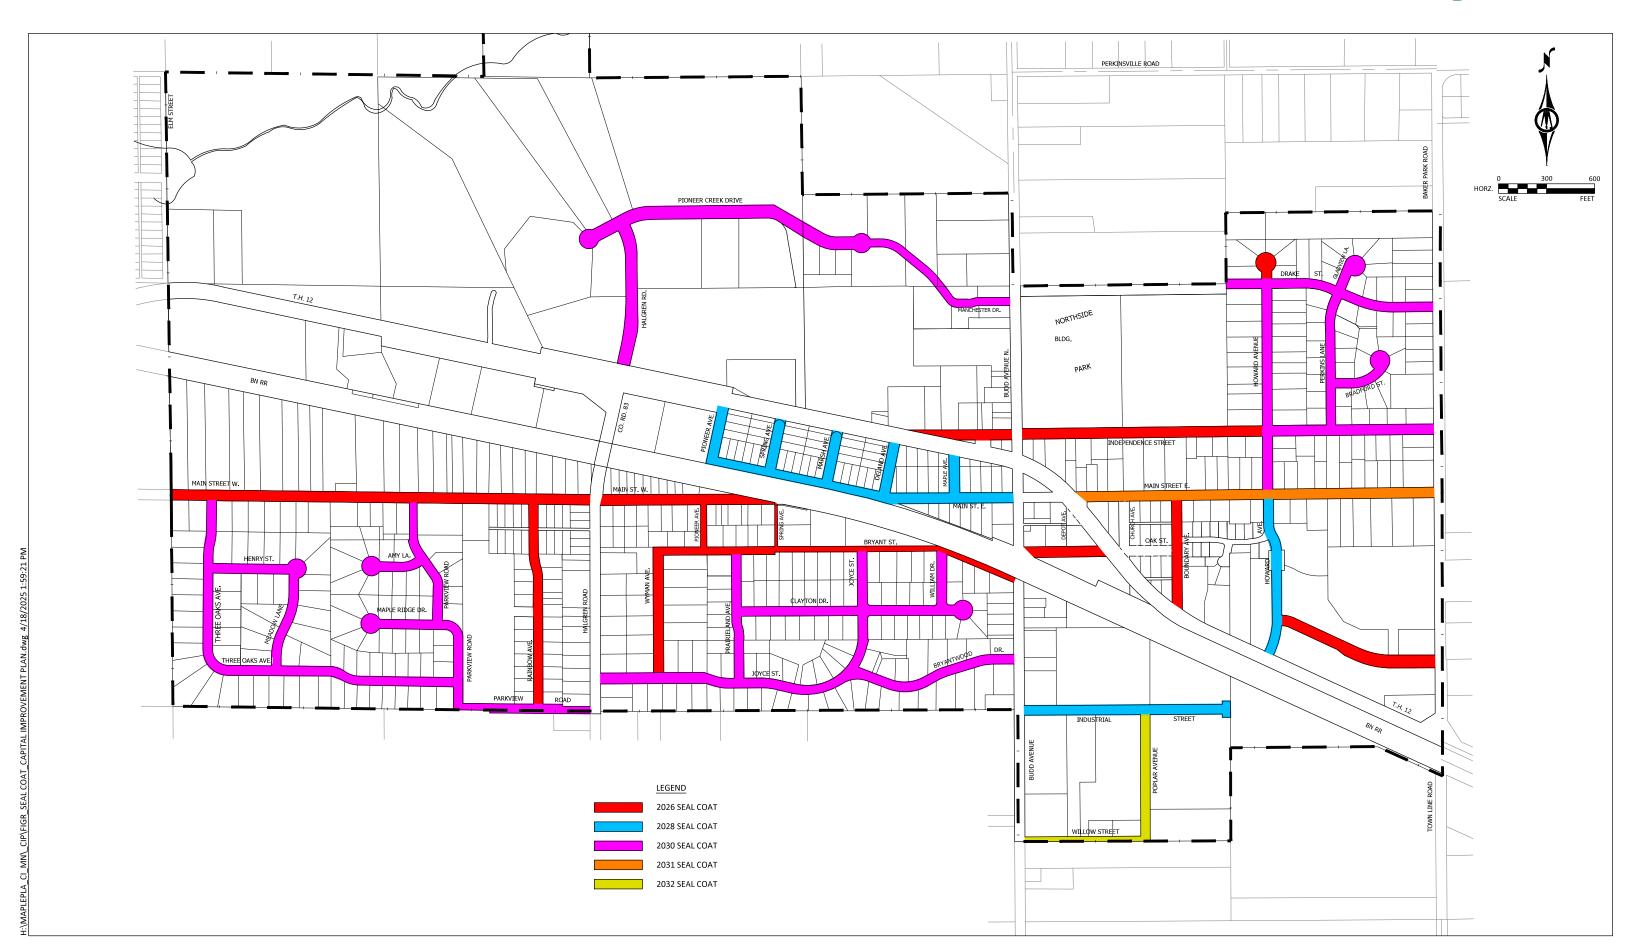

## Real People. Real Solutions.

Date: 4/18/2025

| Project                                | Street         | Water        | Sanitary     | Storm                 | Total          | Seal Coat 2 Years after Street Reconstruction |
|----------------------------------------|----------------|--------------|--------------|-----------------------|----------------|-----------------------------------------------|
| 2026 Downtown Redevelopment            | \$1,498,000.00 | \$432,000.00 | \$492,000.00 | \$323,000.00          | \$2,745,000.00 | \$32,000.00                                   |
| 2026 Street Reconstruction             | \$632,000.00   | \$165,000.00 | \$229,000.00 | \$137,000.00          | \$1,163,000.00 | \$14,000.00                                   |
| 2026 Mill & Overlay                    | \$290,000.00   | \$267,000.00 | Ψ==0,000.00  | <b>4</b> = 0.7,000.00 | \$557,000.00   | \$29,000.00                                   |
| 2026 Seal Coat                         | , ,            | ,            |              |                       | <u> </u>       | \$108,000.00                                  |
| 2029 HC Joint Street Reconstruction    | \$323,000.00   | \$776,000.00 | \$586,000.00 | \$188,000.00          | \$1,873,000.00 | \$36,000.00                                   |
| 2029 Baker Park Road / CR 29 Watermain |                | \$743,000.00 |              |                       | \$743,000.00   |                                               |
| 2030 Street Reconstruction             | \$556,000.00   | \$374,000.00 |              | \$120,000.00          | \$1,050,000.00 | \$12,000.00                                   |
| 2030 Seal Coat                         |                |              |              |                       |                | \$189,000.00                                  |
| 2032 Mill & Overlay                    | \$123,000.00   |              |              |                       | \$123,000.00   | \$12,000.00                                   |
| 2034 Street Reconstruction             | \$948,000.00   | \$443,000.00 | \$430,000.00 | \$205,000.00          | \$2,026,000.00 | \$20,000.00                                   |
| 2034 Mill & Overlay                    | \$289,000.00   |              |              |                       | \$289,000.00   | \$29,000.00                                   |