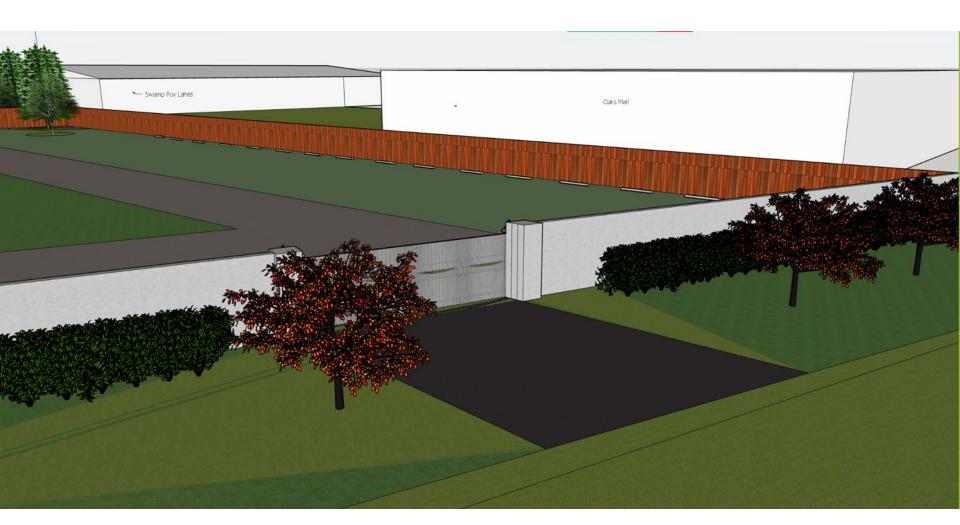

## **GENERAL PLANTING NOTES:**

- STREET TREES SHALL BE INSTALLED SUCH THAT ONE TREE IS REQUIRED ALONG THE STREET AS SHOWN, SPACED EVERY 20 FEET.
- ALL CANOPY TREES SHALL BE A MIN 8' TALL AND 2.5" CALIPER AT THE TIME OF PLANTING.
- 4. ALL SHRUBS WILL BE A MINIMUM OF 3 GALLONS AT THE TIME OF PLANTING AND 8' MATURE HEIGHT.
- ADDITIONAL LANDSCAPING ON SITE MAY BE PROVIDED BY DEVELOPER.

| PLANT        | BOTANICAL/COMMON NAME   | SIZE             | SPACING   | QTY |
|--------------|-------------------------|------------------|-----------|-----|
| NATIVE TREES |                         |                  |           |     |
|              | NATIVE PLANTS & TREES   | -                | AS EXISTS | -   |
| CANOPY TREES |                         |                  |           |     |
|              | ACER RUBRUM / RED MAPLE | 2.5" CAL<br>8'HT | AS SHOWN  | 6   |
| SHRUBS       |                         |                  |           |     |

3 GAL

AS SHOWN

LLEX CORNUTA /

NEEDLEPOINT HOLLY