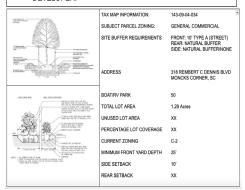

## **GENERAL PLANTING NOTES:**

- STREET TREES SHALL BE INSTALLED SUCH THAT ONE TREE IS REQUIRED ALONG THE STREET AS SHOWN, SPACED EVERY 20 FEET.
- ALL CANOPY TREES SHALL BE A MIN 8' TALL AND 2.5" CALIPER AT THE TIME OF PLANTING.
- 4. ALL SHRUBS WILL BE A MINIMUM OF 3 GALLONS AT THE TIME OF PLANTING AND 8' MATURE HEIGHT.
- ADDITIONAL LANDSCAPING ON SITE MAY BE PROVIDED BY DEVELOPER.

| PLANT        | BOTANICAL/COMMON NAME   | SIZE             | SPACING   | QTY |
|--------------|-------------------------|------------------|-----------|-----|
| NATIVE TREES |                         |                  |           |     |
|              | NATIVE PLANTS & TREES   | -                | AS EXISTS | -   |
| CANOPY TREES |                         |                  |           |     |
|              | ACER RUBRUM / RED MAPLE | 2.5" CAL<br>8'HT | AS SHOWN  | 6   |
| SHRUBS       |                         |                  |           |     |

3 GAL

AS SHOWN

LLEX CORNUTA /

NEEDLEPOINT HOLLY