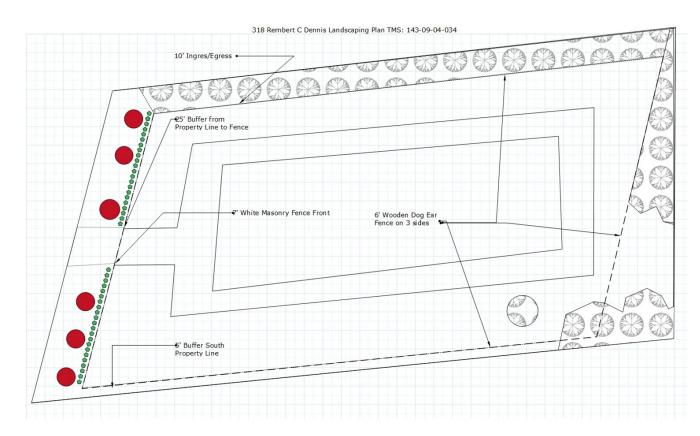

## **GENERAL PLANTING NOTES:**

- STREET TREES SHALL BE INSTALLED SUCH THAT ONE TREE IS REQUIRED ALONG THE STREET AS SHOWN, SPACED EVERY 20 FEET.
- ALL CANOPY TREES SHALL BE A MIN 8' TALL AND 2.5" CALIPER AT THE TIME OF PLANTING.
- 4. ALL SHRUBS WILL BE A MINIMUM OF 3 GALLONS AT THE TIME OF PLANTING AND 8' MATURE HEIGHT.
- ADDITIONAL LANDSCAPING ON SITE MAY BE PROVIDED BY DEVELOPER.