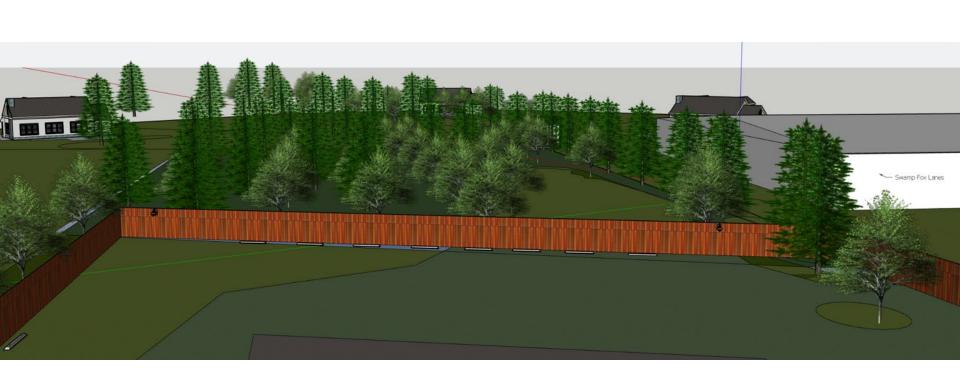

## **GENERAL PLANTING NOTES:**

- STREET TREES SHALL BE INSTALLED SUCH THAT ONE TREE IS REQUIRED ALONG THE STREET AS SHOWN, SPACED EVERY 20 FEET.
- ALL CANOPY TREES SHALL BE A MIN 8' TALL AND 2.5" CALIPER AT THE TIME OF PLANTING.
- 4. ALL SHRUBS WILL BE A MINIMUM OF 3 GALLONS AT THE TIME OF PLANTING AND 8' MATURE HEIGHT.
- ADDITIONAL LANDSCAPING ON SITE MAY BE PROVIDED BY DEVELOPER.

| PLANT        | BOTANICAL/COMMON NAME   | SIZE             | SPACING   | QTY |
|--------------|-------------------------|------------------|-----------|-----|
| NATIVE TREES |                         |                  |           |     |
|              | NATIVE PLANTS & TREES   | -                | AS EXISTS | -   |
| CANOPY TREES |                         |                  |           |     |
|              | ACER RUBRUM / RED MAPLE | 2.5" CAL<br>8'HT | AS SHOWN  | 6   |
| SHRUBS       |                         |                  |           |     |

3 GAL

AS SHOWN

LLEX CORNUTA /

NEEDLEPOINT HOLLY