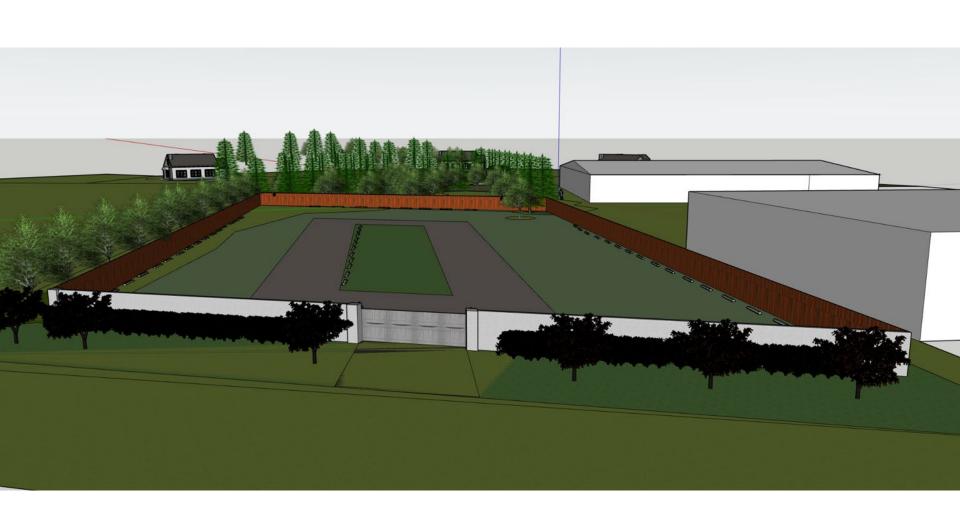

## **GENERAL PLANTING NOTES:**

- STREET TREES SHALL BE INSTALLED SUCH THAT ONE TREE IS REQUIRED ALONG THE STREET AS SHOWN, SPACED EVERY 20 FEET.
- ALL CANOPY TREES SHALL BE A MIN 8' TALL AND 2.5" CALIPER AT THE TIME OF PLANTING.
- 4. ALL SHRUBS WILL BE A MINIMUM OF 3 GALLONS AT THE TIME OF PLANTING AND 8' MATURE HEIGHT.
- ADDITIONAL LANDSCAPING ON SITE MAY BE PROVIDED BY DEVELOPER.

| PLANT        | BOTANICAL/COMMON NAME   | SIZE             | SPACING   | QTY |
|--------------|-------------------------|------------------|-----------|-----|
| NATIVE TREES |                         |                  |           |     |
|              | NATIVE PLANTS & TREES   | -                | AS EXISTS | -   |
| CANOPY TREES |                         |                  |           |     |
|              | ACER RUBRUM / RED MAPLE | 2.5" CAL<br>8'HT | AS SHOWN  | 6   |
| SHRUBS       |                         |                  |           |     |

3 GAL

AS SHOWN

LLEX CORNUTA /

NEEDLEPOINT HOLLY