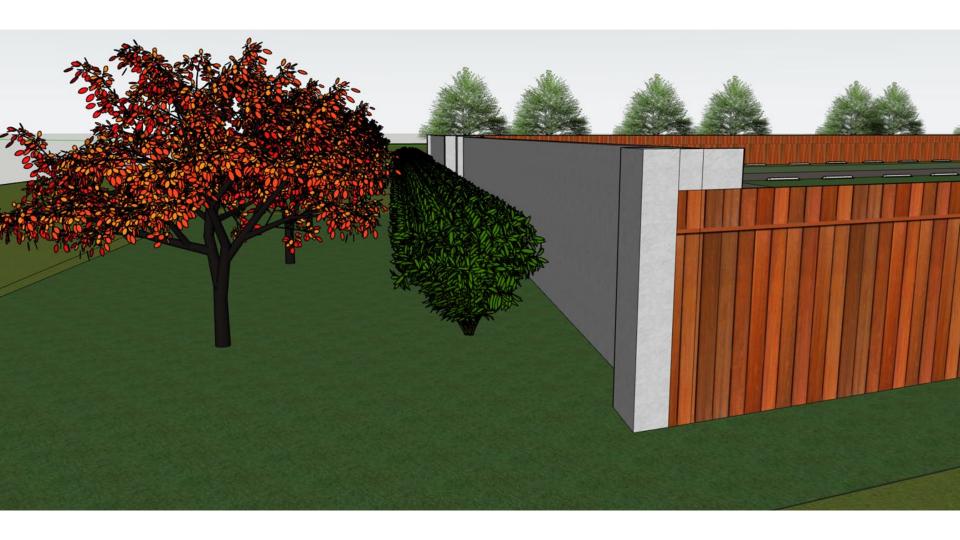

## **GENERAL PLANTING NOTES:**

- STREET TREES SHALL BE INSTALLED SUCH THAT ONE TREE IS REQUIRED ALONG THE STREET AS SHOWN, SPACED EVERY 20 FEET.
- ALL CANOPY TREES SHALL BE A MIN 8' TALL AND 2.5" CALIPER AT THE TIME OF PLANTING.
- 4. ALL SHRUBS WILL BE A MINIMUM OF 3 GALLONS AT THE TIME OF PLANTING AND 8' MATURE HEIGHT.
- ADDITIONAL LANDSCAPING ON SITE MAY BE PROVIDED BY DEVELOPER.