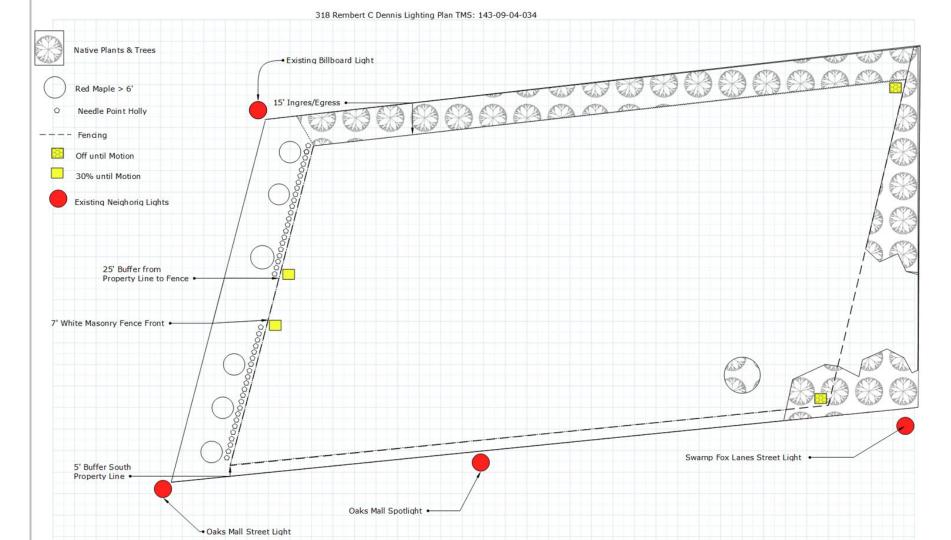

## **GENERAL PLANTING NOTES:**

- STREET TREES SHALL BE INSTALLED SUCH THAT ONE TREE IS REQUIRED ALONG THE STREET AS SHOWN, SPACED EVERY 20 FEET.
- ALL CANOPY TREES SHALL BE A MIN 8' TALL AND 2.5" CALIPER AT THE TIME OF PLANTING.
- 4. ALL SHRUBS WILL BE A MINIMUM OF 3 GALLONS AT THE TIME OF PLANTING AND 8' MATURE HEIGHT.
- ADDITIONAL LANDSCAPING ON SITE MAY BE PROVIDED BY DEVELOPER.

| PLANT        | BOTANICAL/COMMON NAME   | SIZE             | SPACING   | QTY |
|--------------|-------------------------|------------------|-----------|-----|
| NATIVE TREES |                         |                  |           |     |
|              | NATIVE PLANTS & TREES   | -                | AS EXISTS | -   |
| CANOPY TREES |                         |                  |           |     |
|              | ACER RUBRUM / RED MAPLE | 2.5" CAL<br>8'HT | AS SHOWN  | 6   |
| SHRUBS       |                         |                  |           |     |

3 GAL

AS SHOWN

LLEX CORNUTA /

NEEDLEPOINT HOLLY