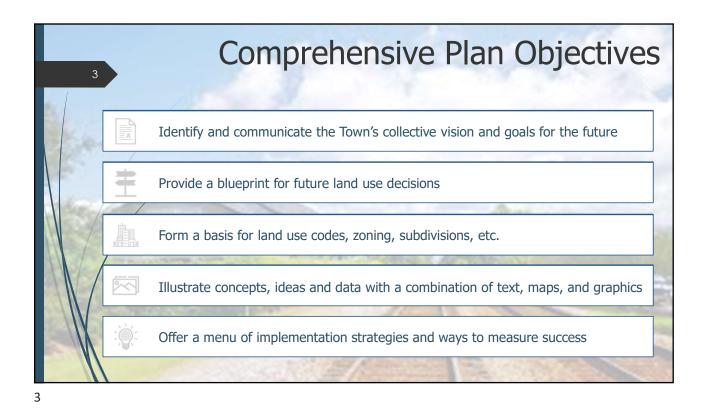

Agenda

What is a Comprehensive Plan?

Process and Timeline

Q&A Open Discussion









## 2017 Comp Plan Guiding Principles Moncks Corner will maintain the family-oriented, small-town feel of the community that appeals to existing and future residents of all ages. Moncks Corner will manage the development and expansion of infrastructure systems that adequately serve current and future residents. Moncks Corner will support the development of businesses to give residents access to daily needs and provide jobs and opportunities.

Moncks Corner will maintain an exceptional level of safety and security for residents, as well as the protection and preservation of natural and cultural resources

Moncks Corner will promote reinvestment in existing residential and commercial neighborhoods in order to provide options to a diverse population.

Moncks Corner will encourage and e