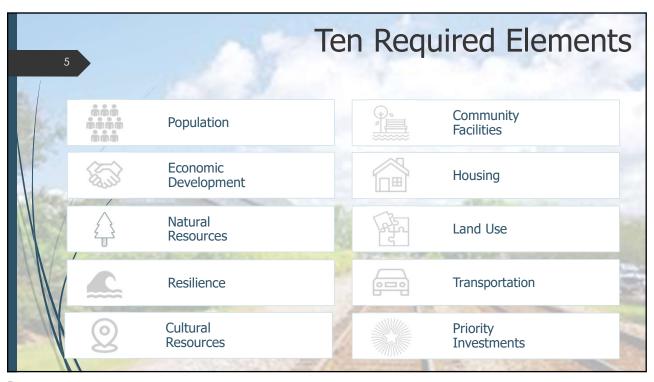

Agenda

What is a Comprehensive Plan?

Process and Timeline

Q&A Open Discussion









## 2017 Comp Plan Guiding Principles Moncks Corner will maintain the family-oriented, small-town feel of the community that appeals to existing and future residents of all ages. Moncks Corner will manage the development and expansion of infrastructure systems that adequately serve current and future residents. Moncks Corner will support the development of businesses to give residents access to daily needs and provide jobs and opportunities.

Moncks Corner will maintain an exceptional level of safety and security for residents, as well as the protection and preservation of natural and cultural resources

Moncks Corner will promote reinvestment in existing residential and commercial neighborhoods in order to provide options to a diverse population.

Moncks Corner will encourage and enhan