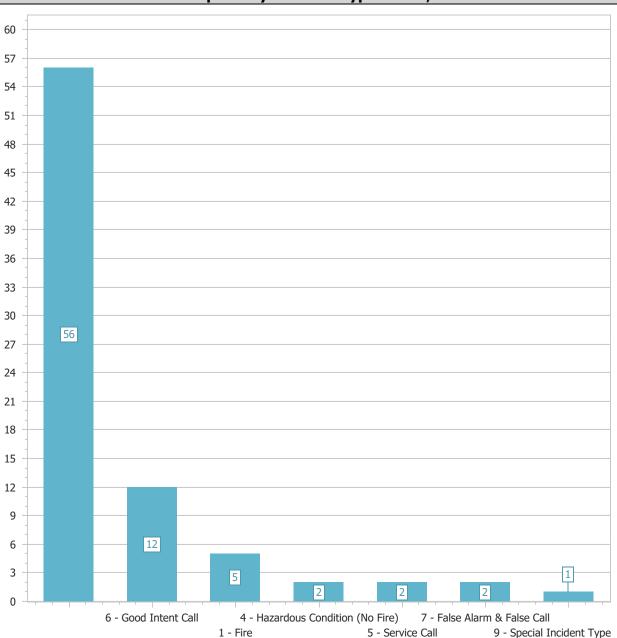

To:Mayor and City CouncilFrom:Don Ryan, Fire ChiefDate:July 1, 2024Re:June Monthly Council Report:

- Last month the fire department responded to 80 incidents (21 different types) this included: 5 fire related calls; 56 EMS Calls; 2 service calls; 12 good intent call; 2 false alarms & false calls; 2 Hazardous Condition (No Fire); and 1 Special Incident Type.
- The Department's three shifts combined for 569.0 training hours. The following topics were covered: Emergency Driving/EVOC Training; Natural Cover Fire Training; Aerial Training; Firefighter Basic Knowledge Training; 1<sup>st</sup> Responder/Basic EMS; Gear Drills/Power Tools Training; Driver/Operator Core; NFPA 1410 Training Evolutions; MIRMA Training; and Health and Wellness.
- All three shifts continue to provide building inspections (CFOs) and annual business inspections.
- The Chief participated in the Randolph County 911 Board Meeting on the 6<sup>th</sup>.
- The Chief will be attending the Community Health Assessment meeting on the 8<sup>th</sup>.
- The Chief attended the Region B Coordinator's Meeting on the 18<sup>th</sup>.
- The Chief attended SEMA training (G556 Local Damage Assessment) training on the 25<sup>th</sup>.
- The Chief attended SEMA training (G557 Rapid Needs Assessment) training on the 26<sup>th</sup>.
- The department held a recruitment test on the 22<sup>nd</sup>.
- We held our monthly Officer's meeting on the 26<sup>th</sup>.
- The Chief participated in the Civil Rights Evaluation Tool webinar on the 27<sup>th</sup>.