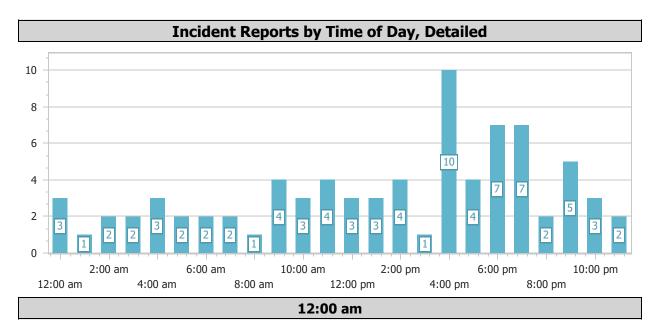

### **Report Filter Settings**

Report Name:Incident Reports by Time of Day, DetailedFilter Name:last monthFilter Expression:[AlarmDateTime] is between '6/1/2024 12:00:00 AM' and '6/30/2024 11:59:59 PM'