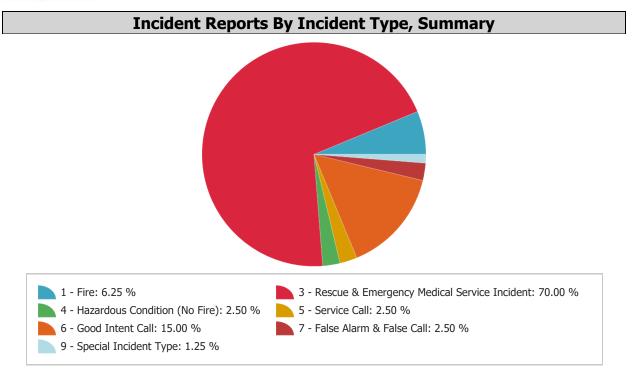

To:Mayor and City CouncilFrom:Don Ryan, Fire ChiefDate:July 1, 2024Re:June Monthly Council Report:

- Last month the fire department responded to 80 incidents (21 different types) this included: 5 fire related calls; 56 EMS Calls; 2 service calls; 12 good intent call; 2 false alarms & false calls; 2 Hazardous Condition (No Fire); and 1 Special Incident Type.
- The Department's three shifts combined for 569.0 training hours. The following topics were covered: Emergency Driving/EVOC Training; Natural Cover Fire Training; Aerial Training; Firefighter Basic Knowledge Training; 1<sup>st</sup> Responder/Basic EMS; Gear Drills/Power Tools Training; Driver/Operator Core; NFPA 1410 Training Evolutions; MIRMA Training; and Health and Wellness.
- All three shifts continue to provide building inspections (CFOs) and annual business inspections.
- The Chief participated in the Randolph County 911 Board Meeting on the 6<sup>th</sup>.
- The Chief will be attending the Community Health Assessment meeting on the 8<sup>th</sup>.
- The Chief attended the Region B Coordinator's Meeting on the 18<sup>th</sup>.
- The Chief attended SEMA training (G556 Local Damage Assessment) training on the 25<sup>th</sup>.
- The Chief attended SEMA training (G557 Rapid Needs Assessment) training on the 26<sup>th</sup>.
- The department held a recruitment test on the 22<sup>nd</sup>.
- We held our monthly Officer's meeting on the 26<sup>th</sup>.
- The Chief participated in the Civil Rights Evaluation Tool webinar on the 27<sup>th</sup>.