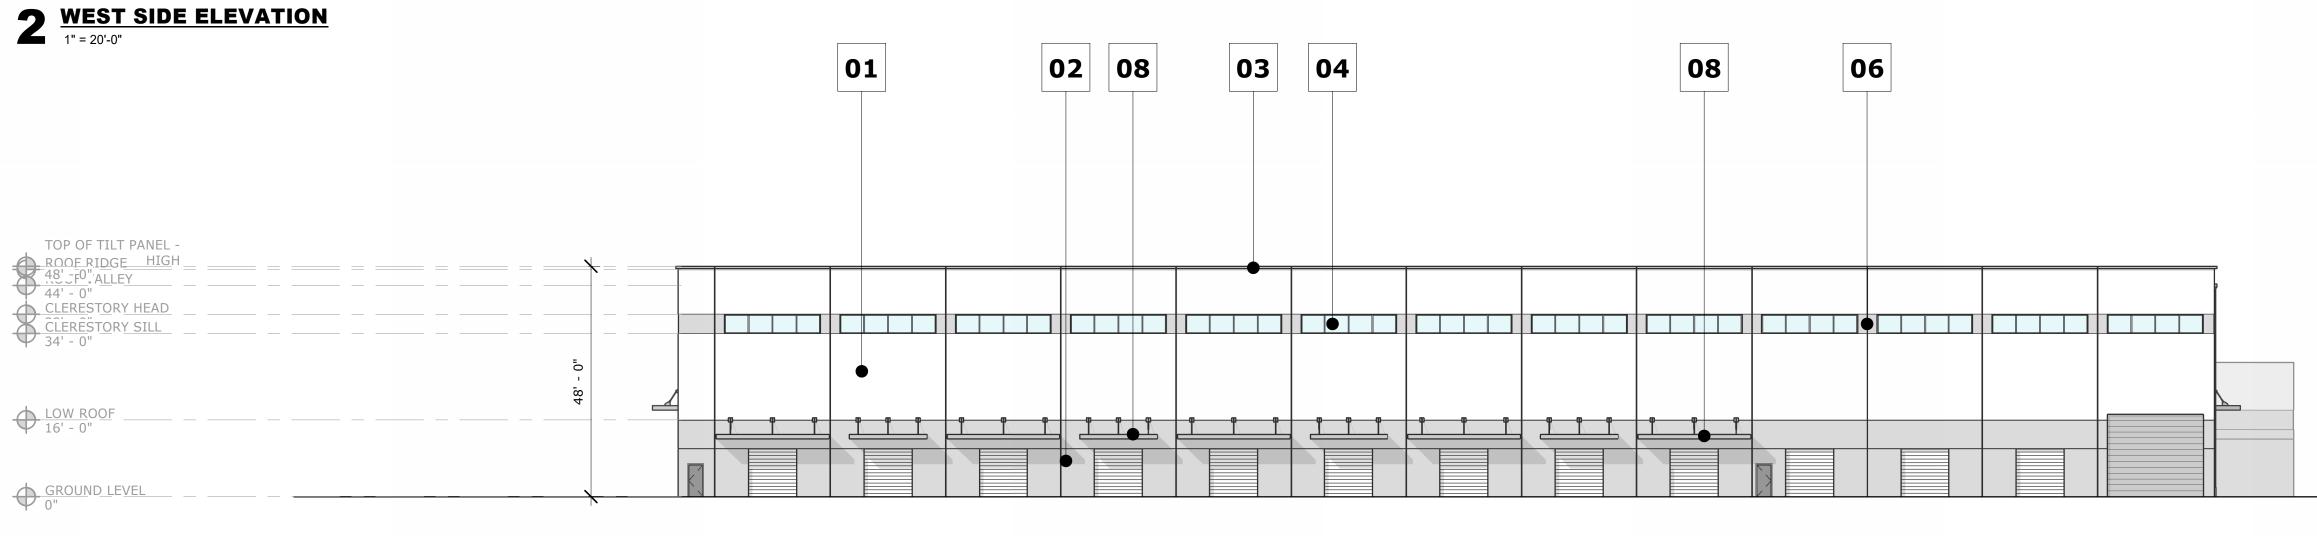

# **SOUTH ELEVATION** 1" = 20'-0"

**BUILDING ELEVATIONS** 

| MARK | ELEVAT                                           |
|------|--------------------------------------------------|
| 01   | CONCRETE TILT-WALL; FIN:                         |
| 02   | CONCRETE TILT-WALL; FIN:                         |
| 03   | PREMANUFACTURED ALUMI                            |
| 04   | ALUMINUM WINDOW SYSTE<br>TINT IGU                |
| 05   | ALUMINUM WINDOW WALL<br>GRAY TINT IGU            |
| 06   | 3/4" TILT-WALL PANEL JOIN                        |
| 07   | PREFINISHED, PREMANUFA<br>DOWNSPOUT; FINISH: ANC |
| 08   | PREFINISHED, PREMANUFA                           |
|      |                                                  |

### TION KEYNOTES DESCRIPTION

NISH: COURSE TEX-COAT, PAINT: A NISH: COURSE TEX-COAT, PAINT: B 1INUM COPING; FINISH: ANODIZED ALUMINUM TEM; FRAME FINISH: ANODIZED ALUMINUM; GLAZING: GRAY L SYSTEM; FRAME FINISH: ANODIZED ALUMINUM; GLAZING:

INT ACTURED ALUMINUM CANOPY; INTERNAL GUTTER TO ODIZED ALUMINUM ACTURED ALUMINUM CANOPY; DAYLIGHT TO DRAIN; FINISH: