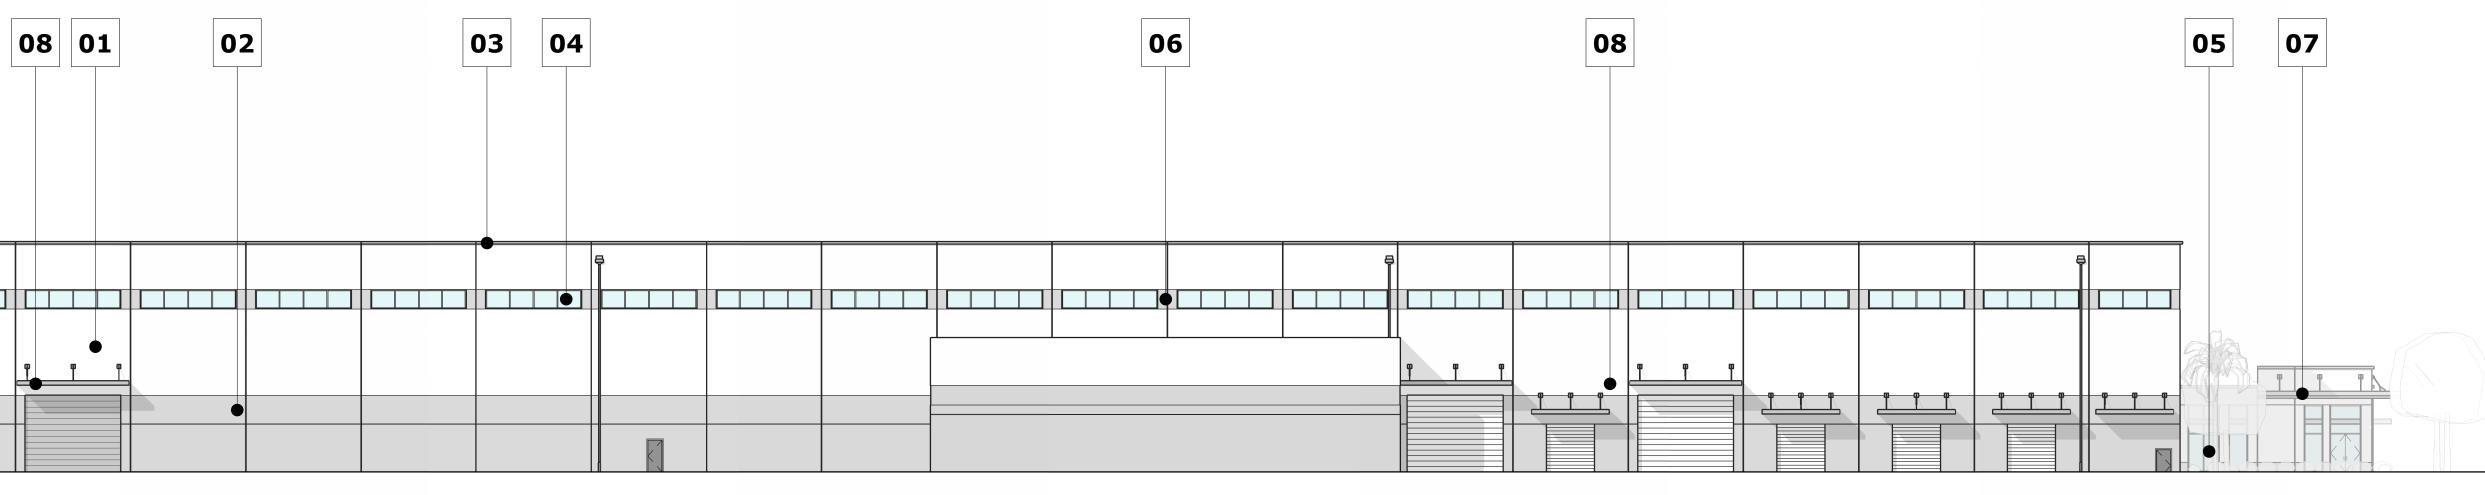

## **EAST BUILDING ELEVATION** 1" = 20'-0"

|                                                                                                                                | 08 | 05 |
|--------------------------------------------------------------------------------------------------------------------------------|----|----|
| TOP OF TILT PANEL -<br>ROOE RIDGE HIGH<br>$48' \pm 60''$ ALLEY<br>44' - 0''<br>CLERESTORY HEAD<br>CLERESTORY SILL<br>34' - 0'' |    |    |
| <u>LOW ROOF</u>                                                                                                                |    |    |

# **SOUTH ELEVATION** 1" = 20'-0"

**BUILDING ELEVATIONS** 

| MARK | ELEVAT                                           |
|------|--------------------------------------------------|
| 01   | CONCRETE TILT-WALL; FIN:                         |
| 02   | CONCRETE TILT-WALL; FIN:                         |
| 03   | PREMANUFACTURED ALUMI                            |
| 04   | ALUMINUM WINDOW SYSTE<br>TINT IGU                |
| 05   | ALUMINUM WINDOW WALL<br>GRAY TINT IGU            |
| 06   | 3/4" TILT-WALL PANEL JOIN                        |
| 07   | PREFINISHED, PREMANUFA<br>DOWNSPOUT; FINISH: ANC |
| 08   | PREFINISHED, PREMANUFA                           |
|      |                                                  |

### TION KEYNOTES DESCRIPTION

NISH: COURSE TEX-COAT, PAINT: A NISH: COURSE TEX-COAT, PAINT: B 1INUM COPING; FINISH: ANODIZED ALUMINUM TEM; FRAME FINISH: ANODIZED ALUMINUM; GLAZING: GRAY L SYSTEM; FRAME FINISH: ANODIZED ALUMINUM; GLAZING:

INT ACTURED ALUMINUM CANOPY; INTERNAL GUTTER TO ODIZED ALUMINUM ACTURED ALUMINUM CANOPY; DAYLIGHT TO DRAIN; FINISH: