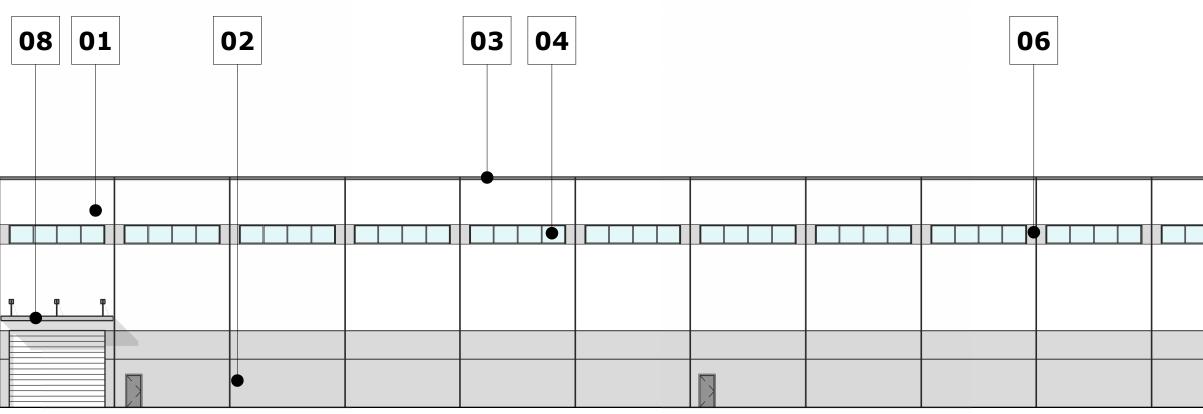

## **3 NORTH BUILDING ELEVATION** 1" = 20'-0"

## TOP OF TILT PANEL -HIGH 48' - 0" + ROOF RIDGE 47' - 4" ROOF VALLEY 44' - 0" CLERESTORY HEAD 38' - 0" CLERESTORY SILL 34' - 0" ק א א <u>LOW ROOF</u> 16' - 0" GROUND LEVEL

# **SOUTH ELEVATION** 1" = 20'-0"

**BUILDING ELEVATIONS** 

| MARK | ELEVAT                                           |
|------|--------------------------------------------------|
| 01   | CONCRETE TILT-WALL; FIN:                         |
| 02   | CONCRETE TILT-WALL; FIN:                         |
| 03   | PREMANUFACTURED ALUMI                            |
| 04   | ALUMINUM WINDOW SYSTE<br>TINT IGU                |
| 05   | ALUMINUM WINDOW WALL<br>GRAY TINT IGU            |
| 06   | 3/4" TILT-WALL PANEL JOIN                        |
| 07   | PREFINISHED, PREMANUFA<br>DOWNSPOUT; FINISH: ANC |
| 08   | PREFINISHED, PREMANUFA                           |
|      |                                                  |

### TION KEYNOTES DESCRIPTION

NISH: COURSE TEX-COAT, PAINT: A NISH: COURSE TEX-COAT, PAINT: B 1INUM COPING; FINISH: ANODIZED ALUMINUM TEM; FRAME FINISH: ANODIZED ALUMINUM; GLAZING: GRAY L SYSTEM; FRAME FINISH: ANODIZED ALUMINUM; GLAZING:

INT ACTURED ALUMINUM CANOPY; INTERNAL GUTTER TO ODIZED ALUMINUM ACTURED ALUMINUM CANOPY; DAYLIGHT TO DRAIN; FINISH: