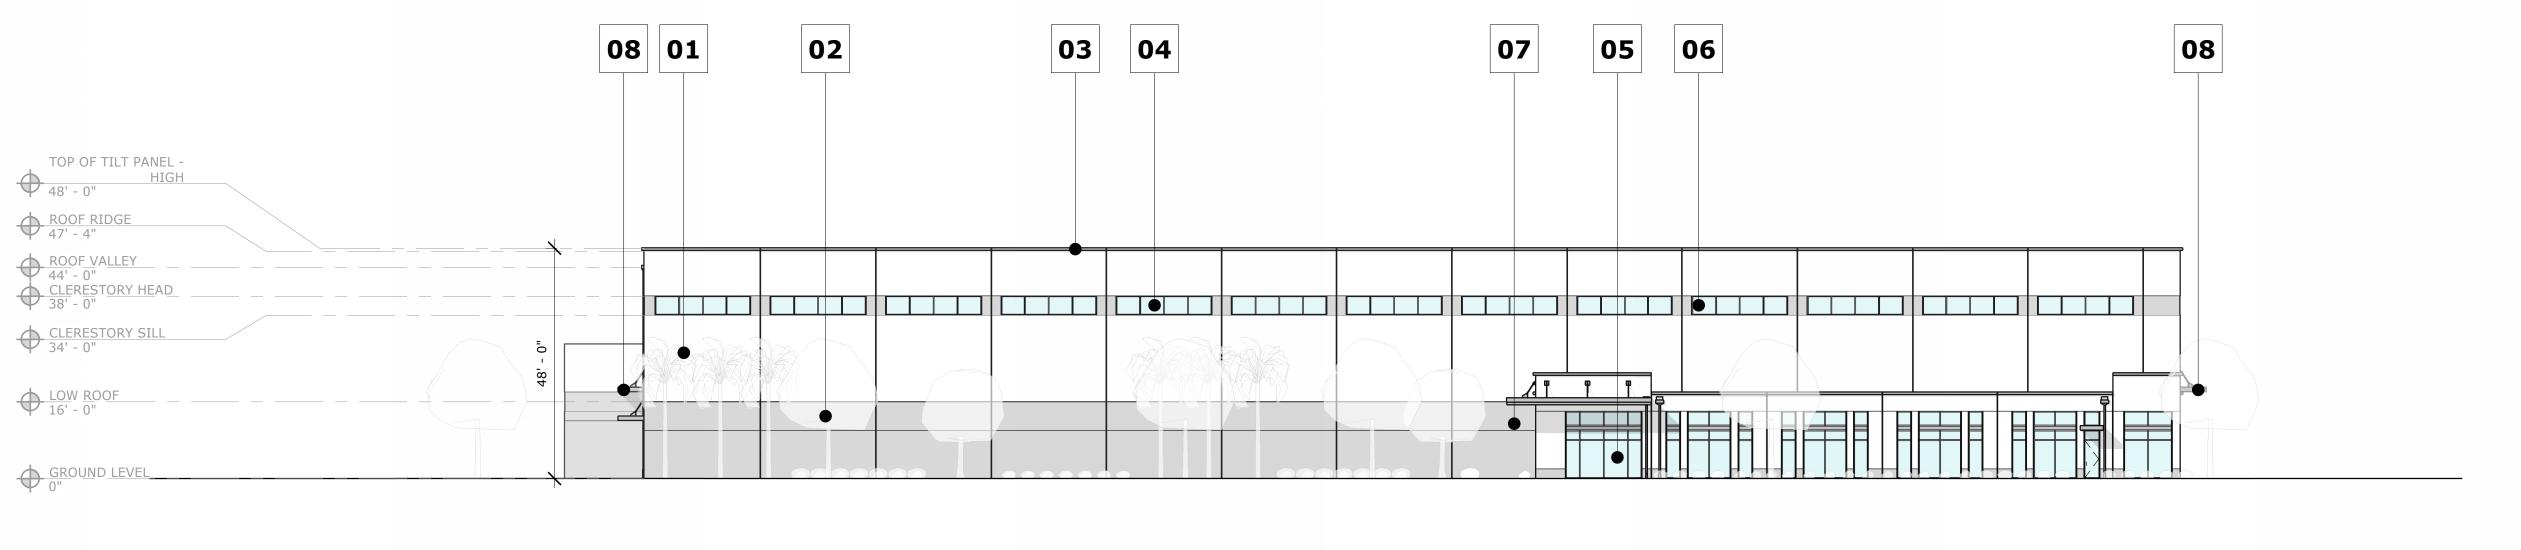

# **SOUTH ELEVATION** 1" = 20'-0"

**BUILDING ELEVATIONS** 

| MARK | ELEVAT                                           |
|------|--------------------------------------------------|
| 01   | CONCRETE TILT-WALL; FIN:                         |
| 02   | CONCRETE TILT-WALL; FIN:                         |
| 03   | PREMANUFACTURED ALUMI                            |
| 04   | ALUMINUM WINDOW SYSTE<br>TINT IGU                |
| 05   | ALUMINUM WINDOW WALL<br>GRAY TINT IGU            |
| 06   | 3/4" TILT-WALL PANEL JOIN                        |
| 07   | PREFINISHED, PREMANUFA<br>DOWNSPOUT; FINISH: ANC |
| 08   | PREFINISHED, PREMANUFA                           |
|      |                                                  |

### TION KEYNOTES DESCRIPTION

NISH: COURSE TEX-COAT, PAINT: A NISH: COURSE TEX-COAT, PAINT: B 1INUM COPING; FINISH: ANODIZED ALUMINUM TEM; FRAME FINISH: ANODIZED ALUMINUM; GLAZING: GRAY L SYSTEM; FRAME FINISH: ANODIZED ALUMINUM; GLAZING:

INT ACTURED ALUMINUM CANOPY; INTERNAL GUTTER TO ODIZED ALUMINUM ACTURED ALUMINUM CANOPY; DAYLIGHT TO DRAIN; FINISH: