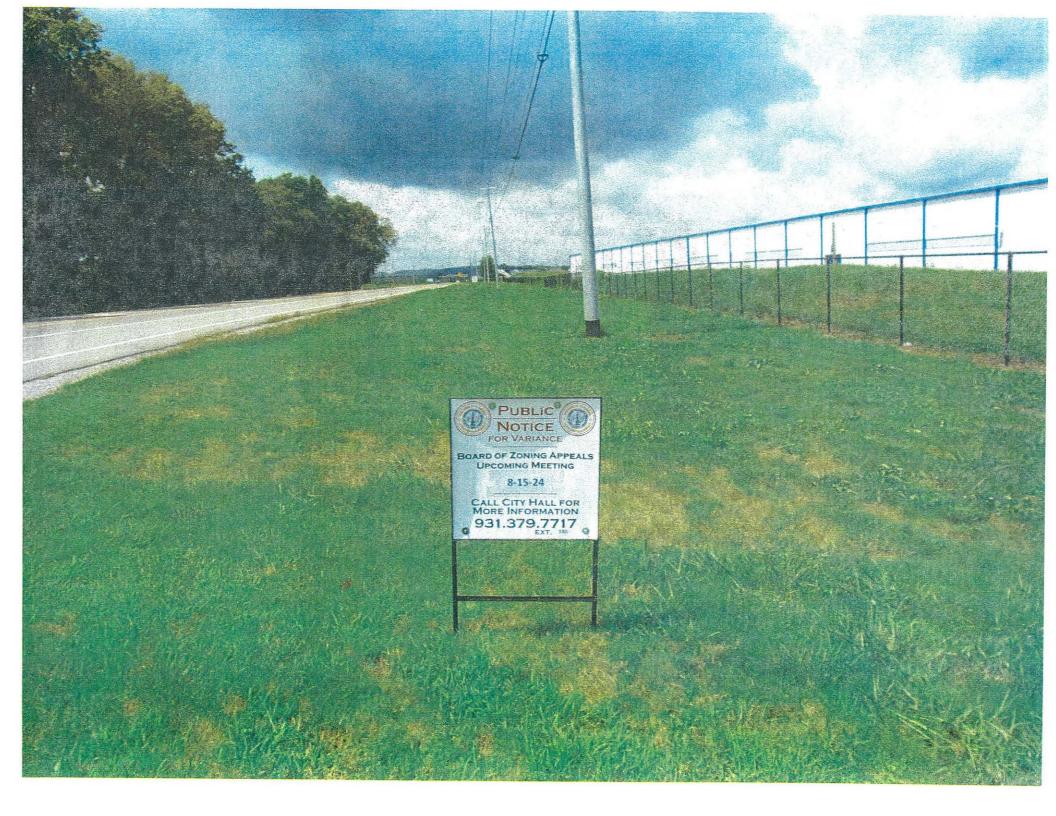

#### PUBLIC NOTICE

The Mount Pleasant Board of Zoning Appeals will hear the following submittal:

- a) Sign Variance Request: BZA-202464
  - Applicant, Owner, UST INC, Landmark Ceramics located at 1427 North Main Street tax map 126 parcel 003.04 The applicant is requesting a Sign Variance for an on-ground sign to exceed the allowed square feet and sign height.

The general public is cordially invited to attend. There will be an opportunity for the public to make comments.

Effective: 7/29/2024

Posted: 7/29/2024

Remove: 8/16/2024