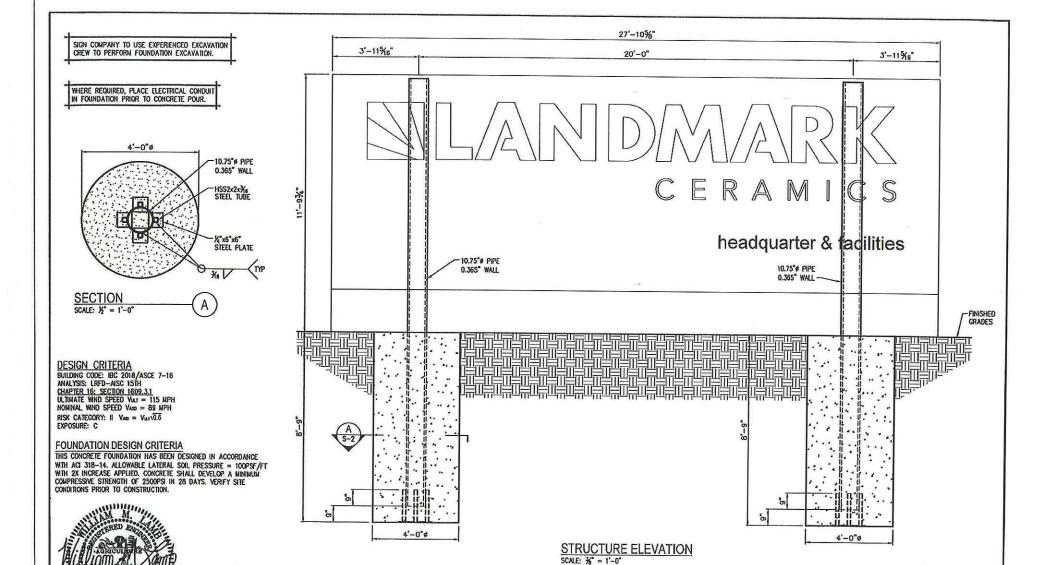

Table 13, Sign area and height for ground signs

If this information is not listed, the item shall be rejected by staff as incomplete.

| City Official:                                                            | Phil Sutl                                                 | nerland, Building Inspector                                                                              |                                                                                                               |
|---------------------------------------------------------------------------|-----------------------------------------------------------|----------------------------------------------------------------------------------------------------------|---------------------------------------------------------------------------------------------------------------|
| provide an e  2. If requesting permitted si  3. If requesting below in "O | exact meas g a Sign Vagnage, in a g a Variand Other Varia | ure of the distance of the new so<br>ariance, indicate below which ty<br>addition to the requested amoun | pe of sign the variance is for and provide the t of signage. Zoning Ordinance, provide a detailed explanation |
| SETBACK VAR<br>(Check Applicabl                                           |                                                           | ☐ Front Yard ☐ Side Yard ☐ Read Yard                                                                     | Requested Setback (ft):                                                                                       |
| SIGN VARIA<br>(Check Applicable<br>Requested<br>Signage (ft):             | le Sign)                                                  | ☐ Wall Sign ☐ Other Sign  8.69 sq. ft.                                                                   | Permitted Signage (ft): 60 sq, ft,                                                                            |
| Other Variance                                                            | ·····                                                     |                                                                                                          |                                                                                                               |
| Zoning Ordinance                                                          | *                                                         | 12.3.A.3.b.                                                                                              |                                                                                                               |
| Reason For Re                                                             | equest:                                                   | Sign is to be placed 114' from the proportional to the vard a                                            | om road, in a yard that is 600' deep. A larger                                                                |

The code only allows signage no larger than 60 square ft., and a height of no more than 8 ft. On this particular property, there are some utility easements that will require the sign to be set back off the road. The proposal is for the sign to be placed 114' from the road, and to be 12' tall and 27' 10.5" wide. This will allow the sign to be seen over the fence by oncoming traffic. In addition, the size is proportional to the front lawn on the business itself.

### SIGN APPLICATION - ZONING COMPLIANCE

| To demonstrate ?                           | Zoning Compliance of                                    | your request the following                               | g information is required.                           |
|--------------------------------------------|---------------------------------------------------------|----------------------------------------------------------|------------------------------------------------------|
| SITE ADDRESS:                              | 1427 N. Main St.                                        | PROPOSED TENANT:_                                        | Landmark Ceramics                                    |
| WALL SIGNAGE                               |                                                         |                                                          | PERMIT # PERMIT FEE \$                               |
| Sign Type<br>(Mail, endestion, awrine      | i(<br>. éta.) <b>/elde</b> ai bullidha                  | ocation of Signage<br>I the sign(s) will be installed    | Sign Area<br>(in square ficel)                       |
| monument                                   | front law                                               | sn                                                       | 328.69                                               |
|                                            | * 6                                                     | 8 8 8 8 8 8 8 8 8 8 8 8 8 8 8 8 8 8 8                    |                                                      |
|                                            | N                                                       |                                                          | 6                                                    |
| -                                          |                                                         | , P P                                                    |                                                      |
|                                            |                                                         |                                                          | 20                                                   |
| FREESTANDING SIGNA                         | GE                                                      | \$ - \$ · ·                                              | * -                                                  |
| HEIGHT OF SIGNAGE (in *note: engineered of | feet) 11.79'                                            | SIGN AREA (in square fe led for freestanding signs 20    | et) 328.69 sq. ft.                                   |
| PROPOSED SETBACK FRO                       | OM PROPERTY LINE (i                                     |                                                          |                                                      |
| SIMP ONLY ZONING DISTRICT: PERMIT NUMBER:  |                                                         |                                                          |                                                      |
| NOTES                                      |                                                         |                                                          |                                                      |
| APPROVED BY:                               |                                                         | DA                                                       | PE:                                                  |
| Freestanding sig<br>Drawings/pict          | ons require a site plan to<br>tures that show the sign' | demonstrate the sign setbacks design, location, and meas | ck from the property line.<br>urements are required. |

UL'S: T 76742041, T 79493325 - T 79493334

Address: 1427 N. Main Street, Mount Pleasant, TN 38474
Single Face Aluminum Monument with Halo Illumination

Date: 12/18/2023 Cost: \$23,000

SIGN AREA 328 SQ.FT.

Client: LANDMARK CERAMICS

Qualifying Agent - Premier Sign Company

UL'S: T 76742041, T 79493325 - T 79493334

Address: 1427 N. Main Street, Mount Pleasant, TN 38474 Single Face Aluminum Monument with Halo Illumination Date: 12/18/2023 Cost: \$23,000

### SIGN AREA 328 SQ.FT.