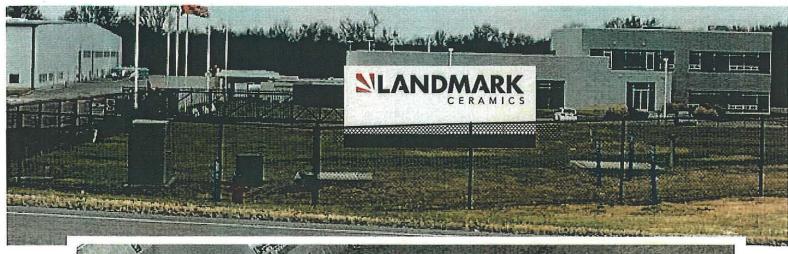

#### 7-8-24

Landmark Ceramics would like to install a monument sign on their front lawn. Due to the fact that the front lawn is so large, and the set back is so great, they would like a sign larger than is typically allowed. However, a smaller sign would be lost on their vast lawn. In addition, a large sign would allow passing traffic to more easily see the sign as the traffic comes off of the Lawrenceburg Hwy and tops the hill. This will create safer road conditions for everyone.

The code only allows signage no larger than 60 square ft., and a height of no more than 8 ft. On this particular property, there are some utility easements that will require the sign to be set back off the road. The proposal is for the sign to be placed 114' from the road, and to be 12' tall and 27' 10.5" wide. This will allow the sign to be seen over the fence by oncoming traffic. In addition, the size is proportional to the front lawn on the business itself.

The proposed signs will not diminish or impair the property values in the vicinity. Neither ingress nor egress will be affected. In fact, by making the sign more easily visible, it should improve the traffic on the road regarding safety. The sign will not affect off street parking, nor will it change the hours of operation or noise in the area. Since the sign is set back as far as it is, the utilities will not be affected, and the halo illumination will not adversely affect drivers on the road.