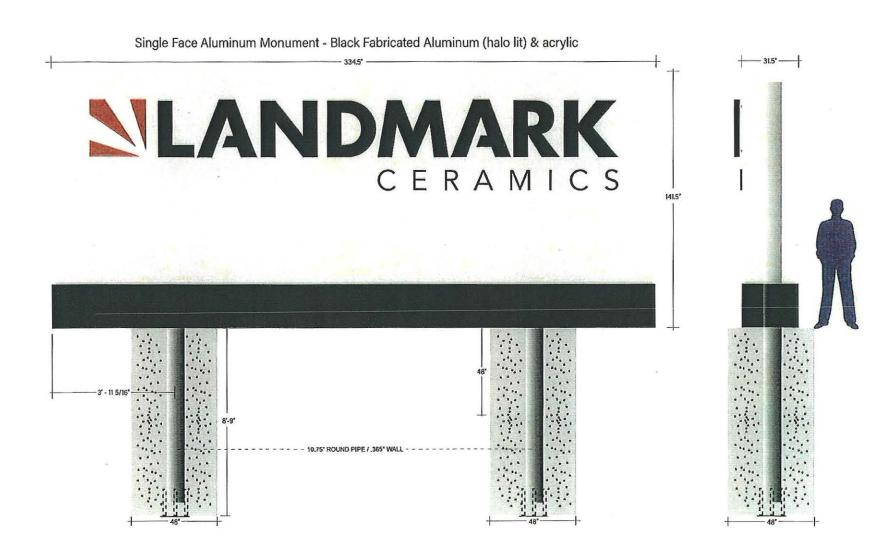

UL'S: T 76742041, T 79493325 - T 79493334

Address: 1427 N. Main Street, Mount Pleasant, TN 38474
Single Face Aluminum Monument with Halo Illumination

Date: 12/18/2023 Cost: \$23,000

SIGN AREA 328 SQ.FT.

Client: LANDMARK CERAMICS

Qualifying Agent - Premier Sign Company

UL'S: T 76742041, T 79493325 - T 79493334

Address: 1427 N. Main Street, Mount Pleasant, TN 38474 Single Face Aluminum Monument with Halo Illumination Date: 12/18/2023 Cost: \$23,000

### SIGN AREA 328 SQ.FT.