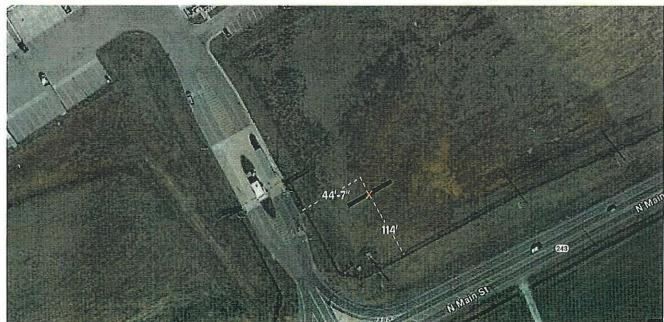

Table 13, Sign area and height for ground signs

If this information is not listed, the item shall be rejected by staff as incomplete.

| City Official:                                                            | Phil Sutl                                                 | nerland, Building Inspector                                                                              |                                                                                                               |
|---------------------------------------------------------------------------|-----------------------------------------------------------|----------------------------------------------------------------------------------------------------------|---------------------------------------------------------------------------------------------------------------|
| provide an e  2. If requesting permitted si  3. If requesting below in "O | exact meas g a Sign Vagnage, in a g a Variand Other Varia | ure of the distance of the new so<br>ariance, indicate below which ty<br>addition to the requested amoun | pe of sign the variance is for and provide the t of signage. Zoning Ordinance, provide a detailed explanation |
| SETBACK VAR<br>(Check Applicabl                                           |                                                           | ☐ Front Yard ☐ Side Yard ☐ Read Yard                                                                     | Requested Setback (ft):                                                                                       |
| SIGN VARIA<br>(Check Applicable<br>Requested<br>Signage (ft):             | le Sign)                                                  | ☐ Wall Sign ☐ Other Sign  8.69 sq. ft.                                                                   | Permitted Signage (ft): 60 sq, ft,                                                                            |
| Other Variance                                                            | ·····                                                     |                                                                                                          |                                                                                                               |
| Zoning Ordinance                                                          | *                                                         | 12.3.A.3.b.                                                                                              |                                                                                                               |
| Reason For Re                                                             | equest:                                                   | Sign is to be placed 114' from the proportional to the vard a                                            | om road, in a yard that is 600' deep. A larger                                                                |

The code only allows signage no larger than 60 square ft., and a height of no more than 8 ft. On this particular property, there are some utility easements that will require the sign to be set back off the road. The proposal is for the sign to be placed 114' from the road, and to be 12' tall and 27' 10.5" wide. This will allow the sign to be seen over the fence by oncoming traffic. In addition, the size is proportional to the front lawn on the business itself.