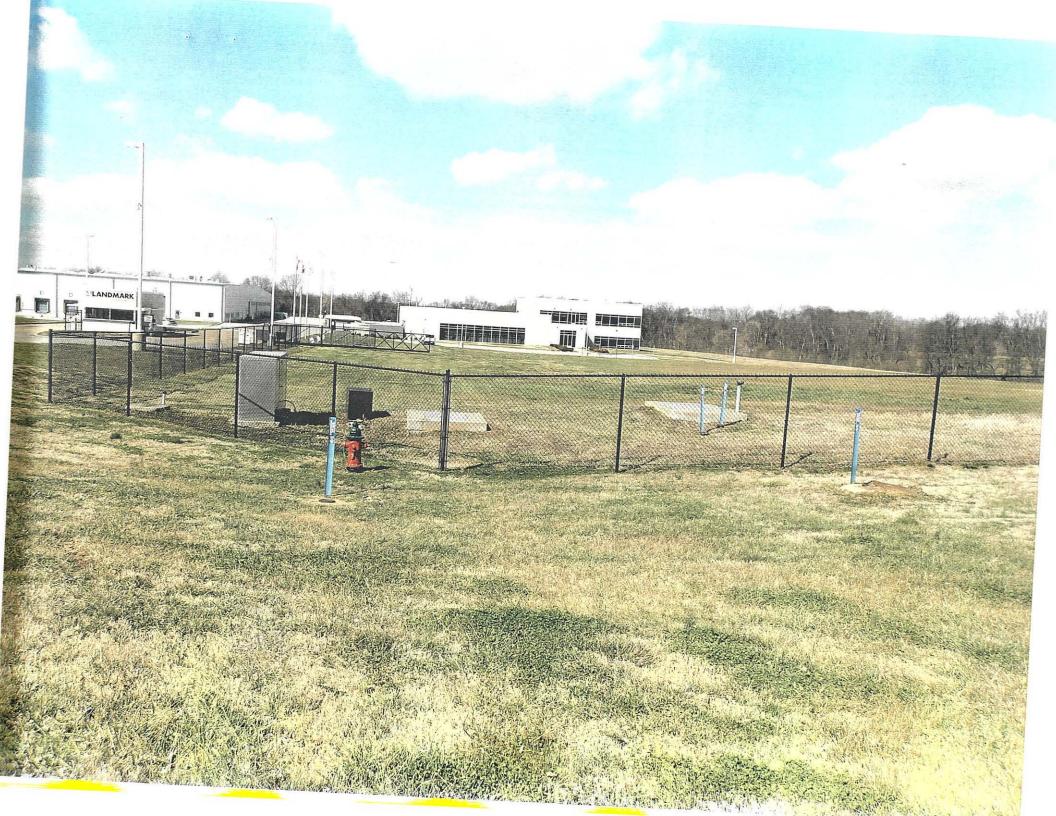

#### 7-8-24

Landmark Ceramics would like to install a monument sign on their front lawn. Due to the fact that the front lawn is so large, and the set back is so great, they would like a sign larger than is typically allowed. However, a smaller sign would be lost on their vast lawn. In addition, a large sign would allow passing traffic to more easily see the sign as the traffic comes off of the Lawrenceburg Hwy and tops the hill. This will create safer road conditions for everyone.

The code only allows signage no larger than 60 square ft., and a height of no more than 8 ft. On this particular property, there are some utility easements that will require the sign to be set back off the road. The proposal is for the sign to be placed 114' from the road, and to be 12' tall and 27' 10.5" wide. This will allow the sign to be seen over the fence by oncoming traffic. In addition, the size is proportional to the front lawn on the business itself.

The proposed signs will not diminish or impair the property values in the vicinity. Neither ingress nor egress will be affected. In fact, by making the sign more easily visible, it should improve the traffic on the road regarding safety. The sign will not affect off street parking, nor will it change the hours of operation or noise in the area. Since the sign is set back as far as it is, the utilities will not be affected, and the halo illumination will not adversely affect drivers on the road.