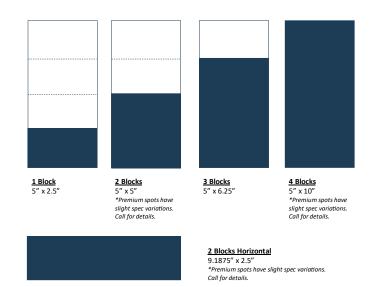

| Ad Rates                                         | MEMBER<br>RATE | NON-<br>MEMBER |
|--------------------------------------------------|----------------|----------------|
| 1 Block                                          | \$399          | \$499          |
| 2 Blocks                                         | <b>\$750</b>   | \$850          |
| 3 Blocks                                         | \$1150         | \$1250         |
| 4 Blocks                                         | \$1350         | \$1450         |
| Premium Spots                                    |                |                |
| First Fold (4 Block Only) (Only 2 available)     | \$1500         | \$1750         |
| Second Fold (2 Block Only)<br>(Only 5 available) | \$900          | \$1100         |
| Back Cover (4 Block Only)<br>(Only 1 available)  | \$2000         | \$2500         |