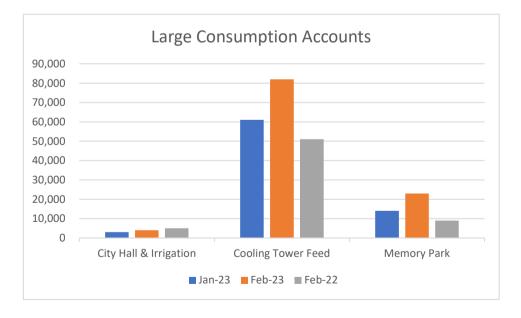

| CITY ACCOUNT WATER USAGE             |              |        |        |        |  |  |
|--------------------------------------|--------------|--------|--------|--------|--|--|
| ACCOUNT NAME                         | ACCT #       | Jan-23 | Feb-23 | Feb-22 |  |  |
| Community Building Irrigation        | (01-8732-00) | 17,000 | 2,000  | 5,000  |  |  |
| Community Building                   | (01-0130-00) | 2,000  | 0      | 1,000  |  |  |
| City Cemetery                        | (01-1110-00) | 0      | 0      | 0      |  |  |
| City Welcome Sign Irrigation         | (01-8733-00) | 0      | 0      | 0      |  |  |
| Cedar Brake Park Irrigation          | (01-8736-00) | 1,000  | 1,000  | 0      |  |  |
| Cedar Brake Park Restrooms           | (01-8735-00) | 1,000  | 1,000  | 1,000  |  |  |
| Fernland Park                        | (01-8737-00) | 3,000  | 1,000  | 0      |  |  |
| Welcome Flags                        | (01-8734-00) | 0      | 0      | 0      |  |  |
| Community Building Stage Irrigation  | (01-6180-00) | 0      | 0      | 0      |  |  |
| Buffalo Springs Sewer Plant          | (01-8821-00) | 2,000  | 3,000  | 47,000 |  |  |
| Homecoming Park Restrooms            | (01-8820-00) | 0      | 1,000  | 0      |  |  |
| Homecoming Park Drinking<br>Fountain | (01-8738-00) | 0      | 0      | 0      |  |  |
| City Hall & Irrigation               | (01-6190-00) | 3,000  | 4,000  | 5,000  |  |  |
| Cooling Tower Feed                   | (01-0355-00) | 61,000 | 82,000 | 51,000 |  |  |
| Memory Park                          | (01-5885-00) | 14,000 | 23,000 | 9,000  |  |  |