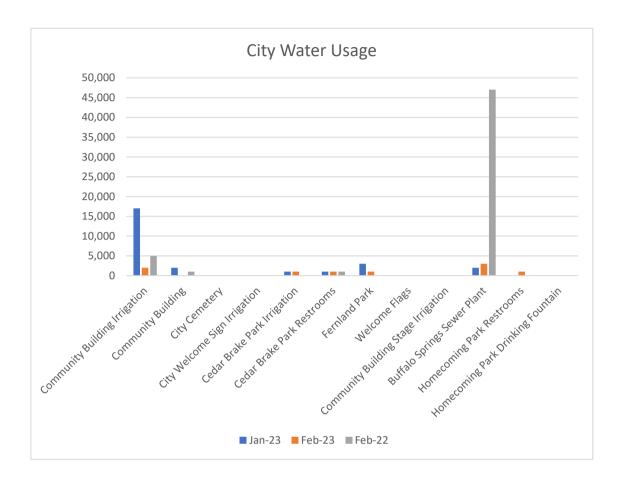

| CITY ACCOUNT WATER USAGE             |              |        |        |        |  |  |
|--------------------------------------|--------------|--------|--------|--------|--|--|
| ACCOUNT NAME                         | ACCT #       | Jan-23 | Feb-23 | Feb-22 |  |  |
| Community Building Irrigation        | (01-8732-00) | 17,000 | 2,000  | 5,000  |  |  |
| Community Building                   | (01-0130-00) | 2,000  | 0      | 1,000  |  |  |
| City Cemetery                        | (01-1110-00) | 0      | 0      | 0      |  |  |
| City Welcome Sign Irrigation         | (01-8733-00) | 0      | 0      | 0      |  |  |
| Cedar Brake Park Irrigation          | (01-8736-00) | 1,000  | 1,000  | 0      |  |  |
| Cedar Brake Park Restrooms           | (01-8735-00) | 1,000  | 1,000  | 1,000  |  |  |
| Fernland Park                        | (01-8737-00) | 3,000  | 1,000  | 0      |  |  |
| Welcome Flags                        | (01-8734-00) | 0      | 0      | 0      |  |  |
| Community Building Stage Irrigation  | (01-6180-00) | 0      | 0      | 0      |  |  |
| Buffalo Springs Sewer Plant          | (01-8821-00) | 2,000  | 3,000  | 47,000 |  |  |
| Homecoming Park Restrooms            | (01-8820-00) | 0      | 1,000  | 0      |  |  |
| Homecoming Park Drinking<br>Fountain | (01-8738-00) | 0      | 0      | 0      |  |  |
| City Hall & Irrigation               | (01-6190-00) | 3,000  | 4,000  | 5,000  |  |  |
| Cooling Tower Feed                   | (01-0355-00) | 61,000 | 82,000 | 51,000 |  |  |
| Memory Park                          | (01-5885-00) | 14,000 | 23,000 | 9,000  |  |  |