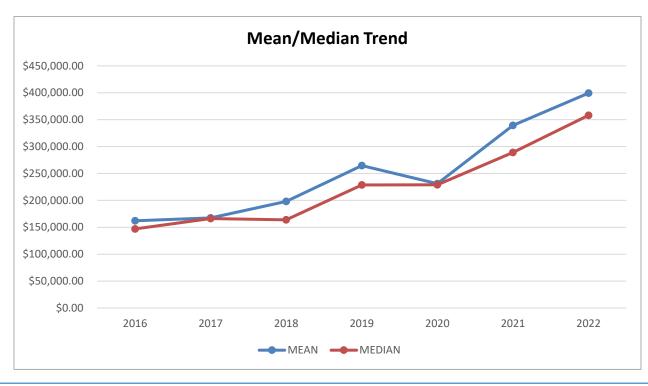

|        | 2016         | 2017         | 2018         | 2019         | 2020         | 2021         | 2022         |
|--------|--------------|--------------|--------------|--------------|--------------|--------------|--------------|
| Mean   | \$162,083.23 | \$167,541.51 | \$198,194.66 | \$264,550.20 | \$231,029.67 | \$339,256.57 | \$399,384.38 |
| Median | \$147,024.55 | \$166,322.71 | \$163,821.97 | \$228,700.29 | \$228,845.67 | \$288,918.62 | \$358,123.81 |