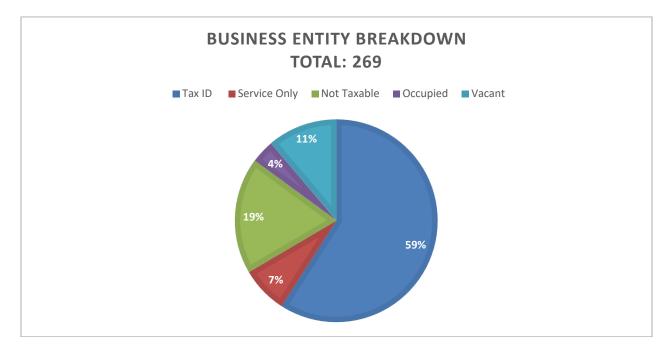

| File Sales Tax | Service Only | Not Taxable | Occupied | Vacant |
|----------------|--------------|-------------|----------|--------|
| 159            | 20           | 50          | 10       | 30     |