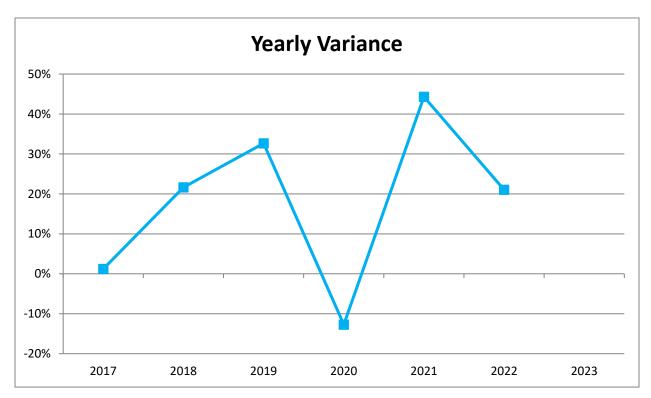

| FY2017         | FY2018         | FY2019         | FY2020         | FY2021         | FY2022         | FY2023         |
|----------------|----------------|----------------|----------------|----------------|----------------|----------------|
| \$1,889,285.60 | \$2,298,289.34 | \$3,049,090.59 | \$2,661,447.47 | \$3,840,647.17 | \$4,648,109.80 | \$1,582,516.64 |
| 1%             | 22%            | 33%            | -13%           | 44%            | 21%            |                |