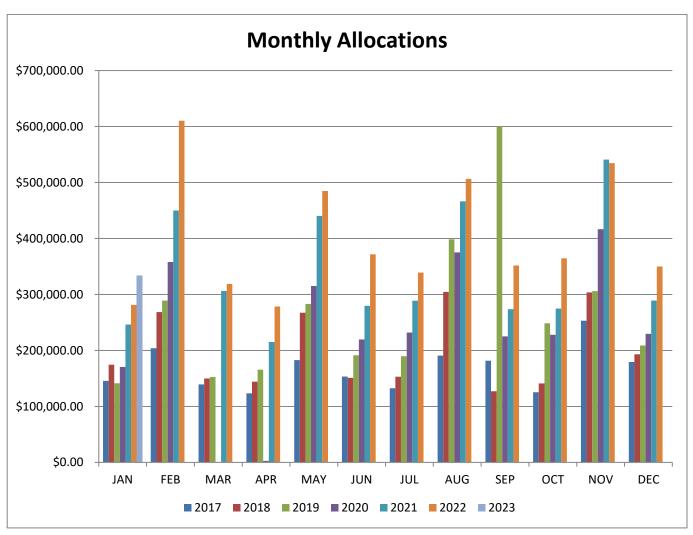

|     | 2017         | 2018         | 2019         | 2020         | 2021         | 2022         | 2023         |
|-----|--------------|--------------|--------------|--------------|--------------|--------------|--------------|
| JAN | \$145,488.55 | \$174,487.10 | \$141,238.00 | \$170,531.07 | \$246,166.57 | \$281,476.57 | \$333,333.42 |
| FEB | \$204,006.24 | \$268,635.98 | \$289,215.49 | \$358,073.66 | \$450,079.02 | \$610,440.11 |              |
| MAR | \$139,225.65 | \$149,964.30 | \$152,607.97 | \$0.00       | \$306,201.64 | \$318,775.25 |              |
| APR | \$123,234.01 | \$144,205.61 | \$165,516.81 | \$2,724.55   | \$215,206.50 | \$278,593.13 |              |
| MAY | \$182,757.15 | \$267,397.74 | \$283,049.52 | \$315,099.96 | \$440,192.71 | \$484,876.92 |              |
| JUN | \$153,336.53 | \$151,071.81 | \$191,260.13 | \$219,615.98 | \$279,583.10 | \$371,794.81 |              |
| JUL | \$132,394.32 | \$153,156.83 | \$189,741.79 | \$231,928.50 | \$288,879.49 | \$339,253.53 |              |
| AUG | \$190,648.43 | \$304,422.57 | \$398,641.13 | \$375,019.12 | \$466,305.61 | \$506,663.87 |              |
| SEP | \$181,625.33 | \$127,165.52 | \$599,991.27 | \$225,114.39 | \$273,783.75 | \$351,555.11 |              |
| ОСТ | \$125,361.52 | \$141,162.59 | \$248,593.82 | \$227,917.54 | \$274,762.64 | \$364,692.50 |              |
| NOV | \$253,111.48 | \$303,708.43 | \$305,939.66 | \$416,557.44 | \$540,960.11 | \$534,536.86 |              |
| DEC | \$179,308.88 | \$192,957.46 | \$208,806.76 | \$229,773.80 | \$288,957.75 | \$349,953.86 |              |