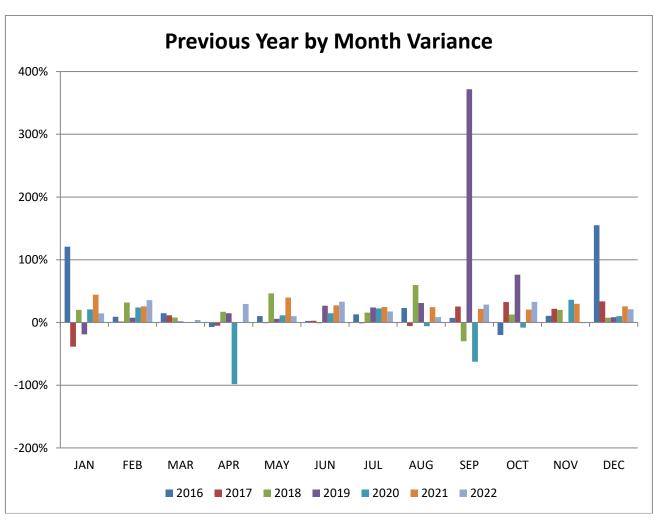

|     | 2017 | 2018 | 2019 | 2020 | 2021 | 2022 | 2023 |
|-----|------|------|------|------|------|------|------|
| JAN | -39% | 20%  | -19% | 21%  | 44%  | 14%  | 18%  |
| FEB | 2%   | 32%  | 8%   | 24%  | 26%  | 36%  |      |
| MAR | 11%  | 8%   | 2%   | N/A  | N/A  | 4%   |      |
| APR | -5%  | 17%  | 15%  | -98% | N/A  | 29%  |      |
| MAY | -1%  | 46%  | 6%   | 11%  | 40%  | 10%  |      |
| JUN | 3%   | -1%  | 27%  | 15%  | 27%  | 33%  |      |
| JUL | -1%  | 16%  | 24%  | 22%  | 25%  | 17%  |      |
| AUG | -6%  | 60%  | 31%  | -6%  | 24%  | 9%   |      |
| SEP | 25%  | -30% | 372% | -62% | 22%  | 28%  |      |
| ОСТ | 32%  | 13%  | 76%  | -8%  | 21%  | 33%  |      |
| NOV | 22%  | 20%  | 1%   | 36%  | 30%  | -1%  |      |
| DEC | 34%  | 8%   | 8%   | 10%  | 26%  | 21%  |      |