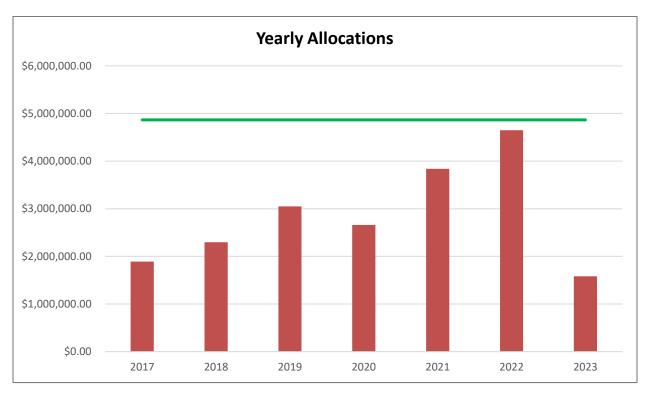

Fiscal Year Date Range: October-September

| FY 2019 Total  | FY 2018 Total  | FY 2017 Total  | FY 2016 Total  | FY 2015 Total  | 2014 Total     |
|----------------|----------------|----------------|----------------|----------------|----------------|
| Allocations    | Allocations    | Allocations    | Allocations    | Allocations    | Allocations    |
| \$3,049,090.59 | \$2,298,289.34 | \$1,889,285.60 | \$1,867,030.18 | \$1,699,926.42 | \$1,688,374.26 |
| FY 2020 Total  | FY 2021 Total  | FY 2022 Total  |                |                |                |
| Allocations    | Allocations    | Allocations    |                |                |                |
| \$2,661,447.47 | \$3,840,647.17 | \$4,648,109.80 |                |                |                |

| FY2017         | FY2018         | FY2019         | FY2020         | FY2021         | FY2022         | FY2023         |
|----------------|----------------|----------------|----------------|----------------|----------------|----------------|
| \$1,889,285.60 | \$2,298,289.34 | \$3,049,090.59 | \$2,661,447.47 | \$3,840,647.17 | \$4,648,109.80 | \$1,582,516.64 |
| 1%             | 22%            | 33%            | -13%           | 44%            | 21%            |                |