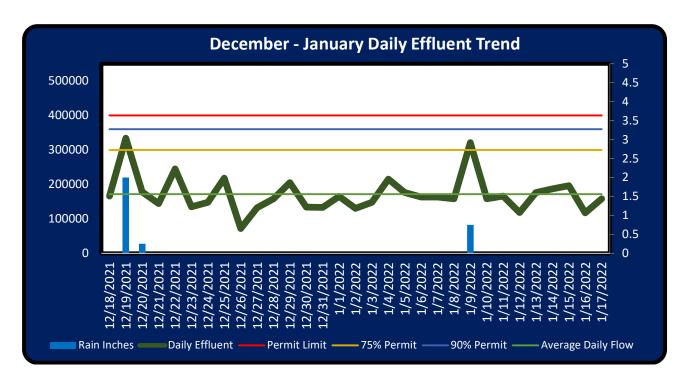

## **Wastewater Plant Flow Detail**

- Flow for the month of December January was 5,317,000 gallons
- Daily peak flow was December 19, 2021 was 334,000 gallons
- Average Daily Flow 171,500 gallons
  - o 3-month average flow 173,933 gallons
  - 43% of permitted capacity

#### **Discharge Limitations**

- Daily Average Flow 400,000 gallons (0.4 MGD)
- 2-Hour Peak Flow 833 gpm
- CBOD daily average 10 mg/l
- Total Suspended Solids (TSS) 15 mg/l
- Ammonium Nitrogen (NH3) 2 mg/l
- Chlorine Residual >1.0 mg/l < 4.0 mg/l
- The current permit expires 06/01/2022

## Effluent

TSS, DO, E.Coli, NH3N, PH sample results were all comfortable within the parameters set by the State of Texas.

**Buffalo Springs WWTP Effluent Monitoring Report** 

| Effluent Permitted Values | Parameter                                                                                                                                                                                                                                                                                                                                                                                                                                                                                                                                                                                                                                                                                                                                                                                                                                                                                                                                                                                                                                                                                                                                                                                                                                                                                                                                                                                                                                                                                                                                                                                                                                                                                                                                                                                                                                                                                                                                                                                                                                                                                                                      |      | Measured | Excursion |
|---------------------------|--------------------------------------------------------------------------------------------------------------------------------------------------------------------------------------------------------------------------------------------------------------------------------------------------------------------------------------------------------------------------------------------------------------------------------------------------------------------------------------------------------------------------------------------------------------------------------------------------------------------------------------------------------------------------------------------------------------------------------------------------------------------------------------------------------------------------------------------------------------------------------------------------------------------------------------------------------------------------------------------------------------------------------------------------------------------------------------------------------------------------------------------------------------------------------------------------------------------------------------------------------------------------------------------------------------------------------------------------------------------------------------------------------------------------------------------------------------------------------------------------------------------------------------------------------------------------------------------------------------------------------------------------------------------------------------------------------------------------------------------------------------------------------------------------------------------------------------------------------------------------------------------------------------------------------------------------------------------------------------------------------------------------------------------------------------------------------------------------------------------------------|------|----------|-----------|
| Average Monthly T.S.S.    | 15                                                                                                                                                                                                                                                                                                                                                                                                                                                                                                                                                                                                                                                                                                                                                                                                                                                                                                                                                                                                                                                                                                                                                                                                                                                                                                                                                                                                                                                                                                                                                                                                                                                                                                                                                                                                                                                                                                                                                                                                                                                                                                                             | mg/l | 2.10     | no        |
| Average Monthly NH3       | 2                                                                                                                                                                                                                                                                                                                                                                                                                                                                                                                                                                                                                                                                                                                                                                                                                                                                                                                                                                                                                                                                                                                                                                                                                                                                                                                                                                                                                                                                                                                                                                                                                                                                                                                                                                                                                                                                                                                                                                                                                                                                                                                              | mg/l | 1.22     | no        |
| Minimal CL2 Residual      | 1                                                                                                                                                                                                                                                                                                                                                                                                                                                                                                                                                                                                                                                                                                                                                                                                                                                                                                                                                                                                                                                                                                                                                                                                                                                                                                                                                                                                                                                                                                                                                                                                                                                                                                                                                                                                                                                                                                                                                                                                                                                                                                                              | mg/l | 1.12     | no        |
| Max CL2 Residual          | 4                                                                                                                                                                                                                                                                                                                                                                                                                                                                                                                                                                                                                                                                                                                                                                                                                                                                                                                                                                                                                                                                                                                                                                                                                                                                                                                                                                                                                                                                                                                                                                                                                                                                                                                                                                                                                                                                                                                                                                                                                                                                                                                              | mg/l | 3.95     | no        |
| Rainfall for the Month    | THE STATE OF THE S | 3.00 | inches   |           |

There were no excursions for the month of January.