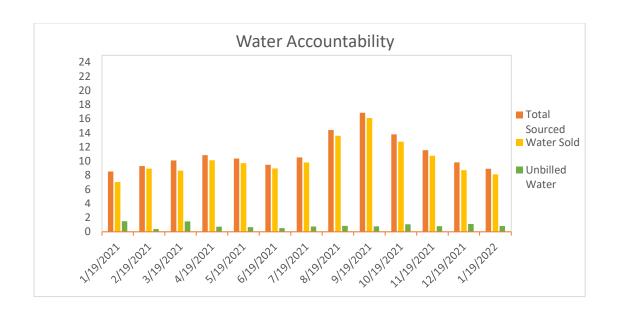

| Accountability      |       |  |  |  |  |
|---------------------|-------|--|--|--|--|
| Total Water Sourced | 8.916 |  |  |  |  |
| Flushing            | 0.329 |  |  |  |  |
| Subtotal            | 8.587 |  |  |  |  |
| Sold                | 8.125 |  |  |  |  |
| Accountability %    | 96%   |  |  |  |  |

| Date       | Accountability | Unaccounted | Total<br>Sourced | Water<br>Sold | Flushing/<br>Leaks | Unbilled<br>Water |
|------------|----------------|-------------|------------------|---------------|--------------------|-------------------|
| 1/19/2021  | 96%            | 0.331       | 8.527            | 7.046         | 1.150              | 1.481             |
| 2/19/2021  | 97%            | 0.303       | 9.314            | 8.936         | 0.075              | 0.378             |
| 3/19/2021  | 94%            | 0.618       | 10.103           | 8.642         | 0.843              | 1.461             |
| 4/19/2021  | 97%            | 0.328       | 10.837           | 10.126        | 0.383              | 0.711             |
| 5/19/2021  | 96%            | 0.465       | 10.365           | 9.722         | 0.178              | 0.643             |
| 6/19/2021  | 95%            | 0.483       | 9.476            | 8.966         | 0.027              | 0.510             |
| 7/19/2021  | 95%            | 0.557       | 10.538           | 9.803         | 0.178              | 0.735             |
| 8/19/2021  | 98%            | 0.355       | 14.408           | 13.579        | 0.474              | 0.829             |
| 9/19/2021  | 97%            | 0.577       | 16.857           | 16.097        | 0.183              | 0.760             |
| 10/19/2021 | 94%            | 0.885       | 13.802           | 12.760        | 0.157              | 1.042             |
| 11/19/2021 | 97%            | 0.332       | 11.545           | 10.758        | 0.455              | 0.787             |
| 12/19/2021 | 96%            | 0.404       | 9.819            | 8.721         | 0.694              | 1.098             |
| 1/19/2022  | 96%            | 0.401       | 8.916            | 8.125         | 0.390              | 0.791             |