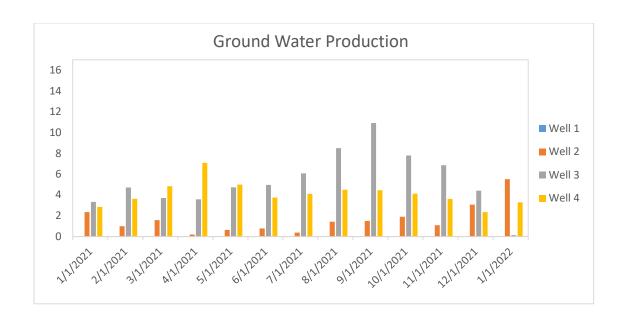

## 12/18/2021-01/17/2022

| 2021        |                      |            |                |                    |        |                    |                    |
|-------------|----------------------|------------|----------------|--------------------|--------|--------------------|--------------------|
| Well Name   | Recorded Flow<br>MGD | % of Total | Rating MGD/Day | YTD Pumpage<br>MGD | YTD %  | Permitted<br>Value | Remaining Permit % |
| Well 2      | 5.511                | 62.10%     | 0.864          | 2.986              | 62.10% | 02.020             | 06.700/            |
| Well 3      | 0.124                | 0.00%      | 0.864          | 0.00               | 0.00%  | 92.930             | 96.79%             |
| Well 4      | 3.281                | 37.90%     | 2.160          | 1.822              | 37.90% | 90.000             | 97.98%             |
| Total       | 8.916                | 100.00%    | 3.888          | 4.808              | 100%   | 182.930            |                    |
| Flushing    | 0.329                |            |                |                    |        |                    |                    |
| Subtotal    | 8.587                |            |                |                    |        |                    |                    |
| Sold        | 8.125                |            |                |                    |        |                    |                    |
| % Accounted | 96%                  |            |                |                    |        |                    |                    |

| 2021 YTD Pumpage          |         | Permitted Value | Remaining % |  |
|---------------------------|---------|-----------------|-------------|--|
| Jasper Permit (Well 2 &3) | 85.043  | 92.930          | 8.48%       |  |
| Catahoula Permit (Well 4) | 50.451  | 90.000          | 43.94%      |  |
| Total                     | 135.494 |                 |             |  |

| Well_3 Well_4                                                               | Well_2                                                                        | Well_1                                                      | Total                                                                               | Date                                                                                     |
|-----------------------------------------------------------------------------|-------------------------------------------------------------------------------|-------------------------------------------------------------|-------------------------------------------------------------------------------------|------------------------------------------------------------------------------------------|
| 5.359 4.115                                                                 | 1.643                                                                         | 0.000                                                       | 11.12                                                                               | AVG                                                                                      |
| 3.334 2.853                                                                 | 2.340                                                                         | 0.000                                                       | 8.527                                                                               | 1/19/2021                                                                                |
| 4.712 3.615                                                                 | 0.987                                                                         | 0.000                                                       | 9.314                                                                               | 2/19/2021                                                                                |
| 3.693 4.830                                                                 | 1.58                                                                          | 0.000                                                       | 10.103                                                                              | 3/19/2021                                                                                |
| 3.572 7.080                                                                 | 0.185                                                                         | 0.000                                                       | 10.837                                                                              | 4/19/2021                                                                                |
| 4.734 4.989                                                                 | 0.642                                                                         | 0.000                                                       | 10.365                                                                              | 5/19/2021                                                                                |
| 4.962 3.741                                                                 | 0.773                                                                         | 0.000                                                       | 9.476                                                                               |                                                                                          |
| 6.073 4.093                                                                 |                                                                               | 0.000                                                       | 10.538                                                                              |                                                                                          |
|                                                                             |                                                                               |                                                             |                                                                                     |                                                                                          |
|                                                                             |                                                                               |                                                             |                                                                                     |                                                                                          |
|                                                                             |                                                                               |                                                             |                                                                                     |                                                                                          |
|                                                                             |                                                                               |                                                             |                                                                                     |                                                                                          |
|                                                                             |                                                                               |                                                             |                                                                                     |                                                                                          |
|                                                                             |                                                                               |                                                             |                                                                                     |                                                                                          |
|                                                                             |                                                                               |                                                             |                                                                                     |                                                                                          |
| 6.073 4.0<br>8.492 4.4<br>10.916 4.4<br>7.784 4.1<br>6.855 3.6<br>4.410 2.3 | 0.773<br>0.372<br>1.421<br>1.49<br>1.902<br>1.088<br>3.066<br>5.511<br>21.357 | 0.000<br>0.000<br>0.000<br>0.000<br>0.000<br>0.000<br>0.000 | 9.476<br>10.538<br>14.408<br>16.857<br>13.802<br>11.545<br>9.819<br>8.916<br>144.51 | 6/19/2021 7/19/2021 8/19/2021 9/19/2021 10/19/2021 11/19/2021 12/19/2021 1/19/2022 Total |