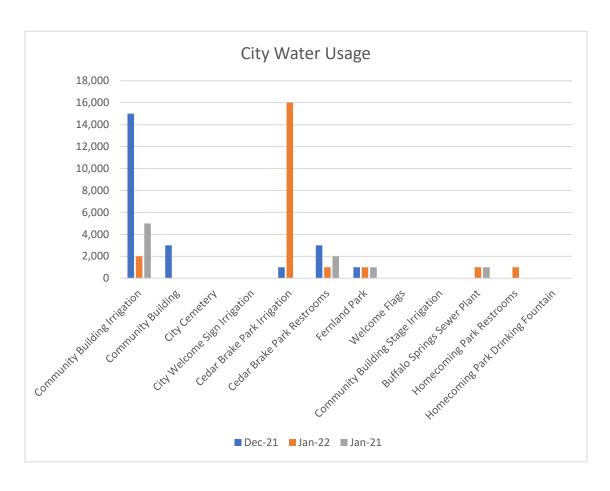

| CITY ACCOUNT WATER USAGE             |              |        |        |        |  |  |
|--------------------------------------|--------------|--------|--------|--------|--|--|
| ACCOUNT NAME                         | ACCT#        | Dec-21 | Jan-22 | Jan-21 |  |  |
| Community Building Irrigation        | (01-8732-00) | 15,000 | 2,000  | 5,000  |  |  |
| Community Building                   | (01-0130-00) | 3,000  | 0      | 0      |  |  |
| City Cemetery                        | (01-1110-00) | 0      | 0      | 0      |  |  |
| City Welcome Sign Irrigation         | (01-8733-00) | 0      | 0      | 0      |  |  |
| Cedar Brake Park Irrigation          | (01-8736-00) | 1,000  | 16,000 | 0      |  |  |
| Cedar Brake Park Restrooms           | (01-8735-00) | 3,000  | 1,000  | 2,000  |  |  |
| Fernland Park                        | (01-8737-00) | 1,000  | 1,000  | 1,000  |  |  |
| Welcome Flags                        | (01-8734-00) | 0      | 0      | 0      |  |  |
| Community Building Stage Irrigation  | (01-6180-00) | 0      | 0      | 0      |  |  |
| Buffalo Springs Sewer Plant          | (01-8821-00) | 0      | 1,000  | 1,000  |  |  |
| Homecoming Park Restrooms            | (01-8820-00) | 0      | 1,000  | 0      |  |  |
| Homecoming Park Drinking<br>Fountain | (01-8738-00) | 0      | 0      | 0      |  |  |
| City Hall & Irrigation               | (01-6190-00) | 5,000  | 4,000  | 3,000  |  |  |
| Cooling Tower Feed                   | (01-0355-00) | 61,000 | 56,000 | 56,000 |  |  |
| Memory Park                          | (01-5885-00) | 9,000  | 10,000 | 10,000 |  |  |