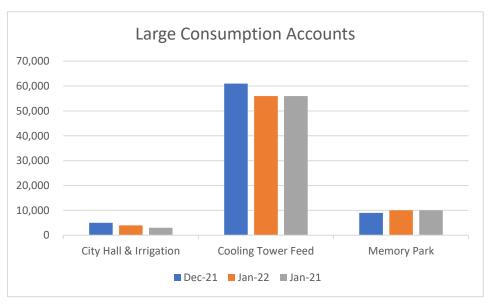

| CITY ACCOUNT WATER USAGE             |              |        |        |        |  |  |
|--------------------------------------|--------------|--------|--------|--------|--|--|
| ACCOUNT NAME                         | ACCT#        | Dec-21 | Jan-22 | Jan-21 |  |  |
| Community Building Irrigation        | (01-8732-00) | 15,000 | 2,000  | 5,000  |  |  |
| Community Building                   | (01-0130-00) | 3,000  | 0      | 0      |  |  |
| City Cemetery                        | (01-1110-00) | 0      | 0      | 0      |  |  |
| City Welcome Sign Irrigation         | (01-8733-00) | 0      | 0      | 0      |  |  |
| Cedar Brake Park Irrigation          | (01-8736-00) | 1,000  | 16,000 | 0      |  |  |
| Cedar Brake Park Restrooms           | (01-8735-00) | 3,000  | 1,000  | 2,000  |  |  |
| Fernland Park                        | (01-8737-00) | 1,000  | 1,000  | 1,000  |  |  |
| Welcome Flags                        | (01-8734-00) | 0      | 0      | 0      |  |  |
| Community Building Stage Irrigation  | (01-6180-00) | 0      | 0      | 0      |  |  |
| Buffalo Springs Sewer Plant          | (01-8821-00) | 0      | 1,000  | 1,000  |  |  |
| Homecoming Park Restrooms            | (01-8820-00) | 0      | 1,000  | 0      |  |  |
| Homecoming Park Drinking<br>Fountain | (01-8738-00) | 0      | 0      | 0      |  |  |
| City Hall & Irrigation               | (01-6190-00) | 5,000  | 4,000  | 3,000  |  |  |
| Cooling Tower Feed                   | (01-0355-00) | 61,000 | 56,000 | 56,000 |  |  |
| Memory Park                          | (01-5885-00) | 9,000  | 10,000 | 10,000 |  |  |