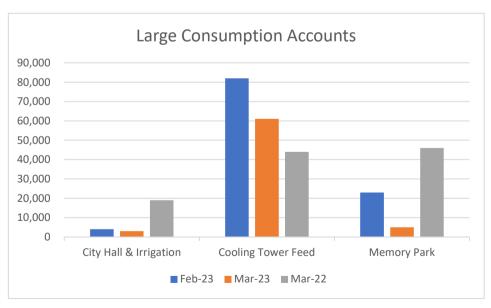

| CITY ACCOUNT WATER USAGE             |              |        |        |        |  |  |  |
|--------------------------------------|--------------|--------|--------|--------|--|--|--|
| ACCOUNT NAME                         | ACCT#        | Feb-23 | Mar-23 | Mar-22 |  |  |  |
| Community Building Irrigation        | (01-8732-00) | 2,000  | 1,000  | 16,000 |  |  |  |
| Community Building                   | (01-0130-00) | 0      | 1,000  | 1,000  |  |  |  |
| City Cemetery                        | (01-1110-00) | 0      | 0      | 0      |  |  |  |
| City Welcome Sign Irrigation         | (01-8733-00) | 0      | 0      | 0      |  |  |  |
| Cedar Brake Park Irrigation          | (01-8736-00) | 1,000  | 0      | 1,000  |  |  |  |
| Cedar Brake Park Restrooms           | (01-8735-00) | 1,000  | 2,000  | 2,000  |  |  |  |
| Fernland Park                        | (01-8737-00) | 1,000  | 0      | 2,000  |  |  |  |
| Welcome Flags                        | (01-8734-00) | 0      | 0      | 0      |  |  |  |
| Community Building Stage Irrigation  | (01-6180-00) | 0      | 0      | 1,000  |  |  |  |
| Buffalo Springs Sewer Plant          | (01-8821-00) | 3,000  | 1,000  | 1,000  |  |  |  |
| Homecoming Park Restrooms            | (01-8820-00) | 1,000  | 0      | 1,000  |  |  |  |
| Homecoming Park Drinking<br>Fountain | (01-8738-00) | 0      | 0      | 0      |  |  |  |
| City Hall & Irrigation               | (01-6190-00) | 4,000  | 3,000  | 19,000 |  |  |  |
| Cooling Tower Feed                   | (01-0355-00) | 82,000 | 61,000 | 44,000 |  |  |  |
| Memory Park                          | (01-5885-00) | 23,000 | 5,000  | 46,000 |  |  |  |