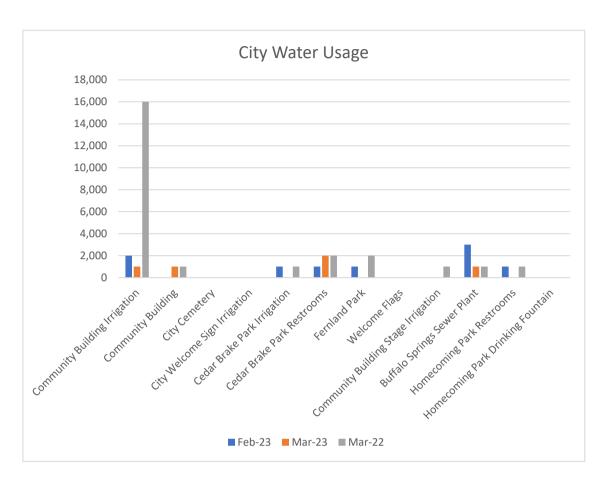

| CITY ACCOUNT WATER USAGE             |              |        |        |        |  |  |  |
|--------------------------------------|--------------|--------|--------|--------|--|--|--|
| ACCOUNT NAME                         | ACCT#        | Feb-23 | Mar-23 | Mar-22 |  |  |  |
| Community Building Irrigation        | (01-8732-00) | 2,000  | 1,000  | 16,000 |  |  |  |
| Community Building                   | (01-0130-00) | 0      | 1,000  | 1,000  |  |  |  |
| City Cemetery                        | (01-1110-00) | 0      | 0      | 0      |  |  |  |
| City Welcome Sign Irrigation         | (01-8733-00) | 0      | 0      | 0      |  |  |  |
| Cedar Brake Park Irrigation          | (01-8736-00) | 1,000  | 0      | 1,000  |  |  |  |
| Cedar Brake Park Restrooms           | (01-8735-00) | 1,000  | 2,000  | 2,000  |  |  |  |
| Fernland Park                        | (01-8737-00) | 1,000  | 0      | 2,000  |  |  |  |
| Welcome Flags                        | (01-8734-00) | 0      | 0      | 0      |  |  |  |
| Community Building Stage Irrigation  | (01-6180-00) | 0      | 0      | 1,000  |  |  |  |
| Buffalo Springs Sewer Plant          | (01-8821-00) | 3,000  | 1,000  | 1,000  |  |  |  |
| Homecoming Park Restrooms            | (01-8820-00) | 1,000  | 0      | 1,000  |  |  |  |
| Homecoming Park Drinking<br>Fountain | (01-8738-00) | 0      | 0      | 0      |  |  |  |
| City Hall & Irrigation               | (01-6190-00) | 4,000  | 3,000  | 19,000 |  |  |  |
| Cooling Tower Feed                   | (01-0355-00) | 82,000 | 61,000 | 44,000 |  |  |  |
| Memory Park                          | (01-5885-00) | 23,000 | 5,000  | 46,000 |  |  |  |