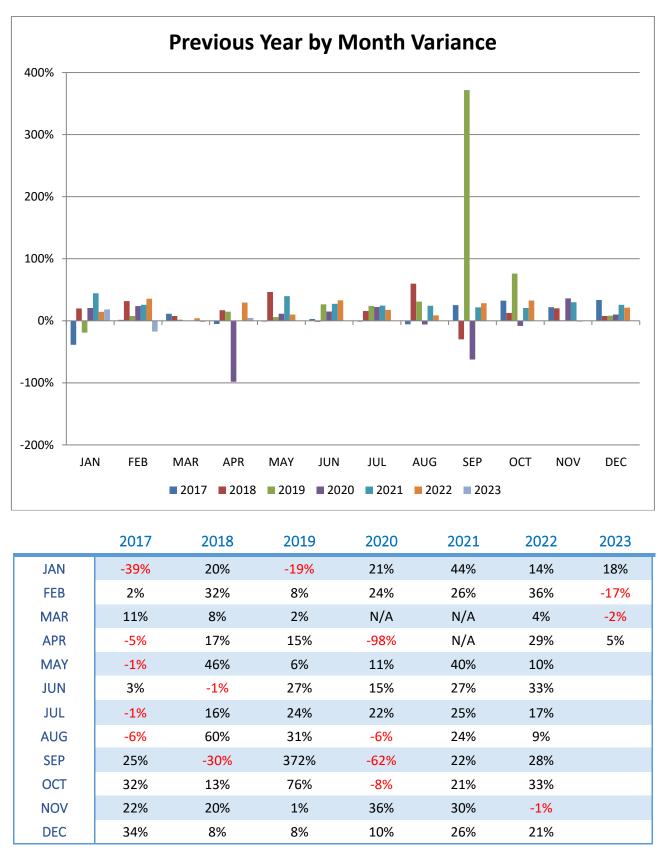

| FY2017         | FY2018         | FY2019         | FY2020         | FY2021         | FY2022         | FY2023         |
|----------------|----------------|----------------|----------------|----------------|----------------|----------------|
| \$1,889,285.60 | \$2,298,289.34 | \$3,049,090.59 | \$2,661,447.47 | \$3,840,647.17 | \$4,648,109.80 | \$2,692,043.45 |
| 1%             | 22%            | 33%            | -13%           | 44%            | 21%            |                |