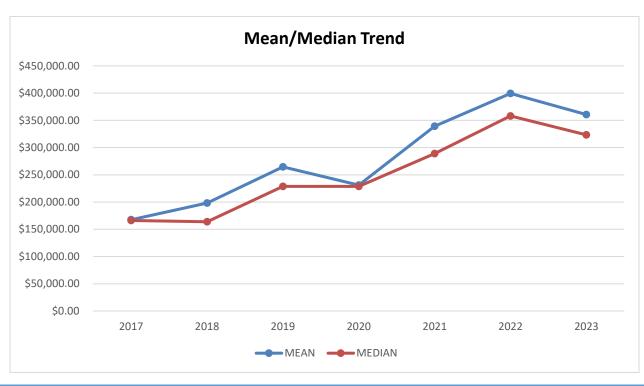

Total Allocations, 1995-Present \$43,289629.74

| Calendar Year 2023 Sales Tax Averages | Calendar Year 2022 Sales Tax Averages |
|---------------------------------------|---------------------------------------|
| Total: \$1,442,860.23                 | Total: \$4,792,612.52                 |
| Mean Allocation: \$360,715.06         | Mean Allocation: \$399,384.38         |
| Median Allocation: \$323,301.39       | Median Allocation: \$358,123.81       |

|        | 2017         | 2018         | 2019         | 2020         | 2021         | 2022         | 2023         |
|--------|--------------|--------------|--------------|--------------|--------------|--------------|--------------|
| Mean   | \$167,541.51 | \$198,194.66 | \$264,550.20 | \$231,029.67 | \$339,256.57 | \$399,384.38 | \$383,706.27 |
| Median | \$166,322.71 | \$163,821.97 | \$228,700.29 | \$228,845.67 | \$288,918.62 | \$358,123.81 | \$333,333.42 |