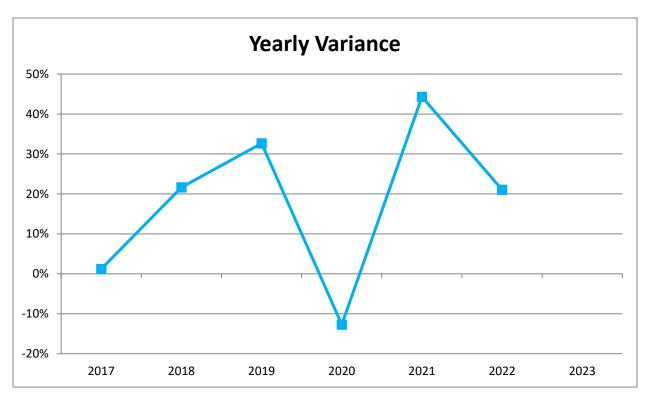

| FY2017         | FY2018         | FY2019         | FY2020         | FY2021         | FY2022         | FY2023         |
|----------------|----------------|----------------|----------------|----------------|----------------|----------------|
| \$1,889,285.60 | \$2,298,289.34 | \$3,049,090.59 | \$2,661,447.47 | \$3,840,647.17 | \$4,648,109.80 | \$2,692,043.45 |
| 1%             | 22%            | 33%            | -13%           | 44%            | 21%            |                |