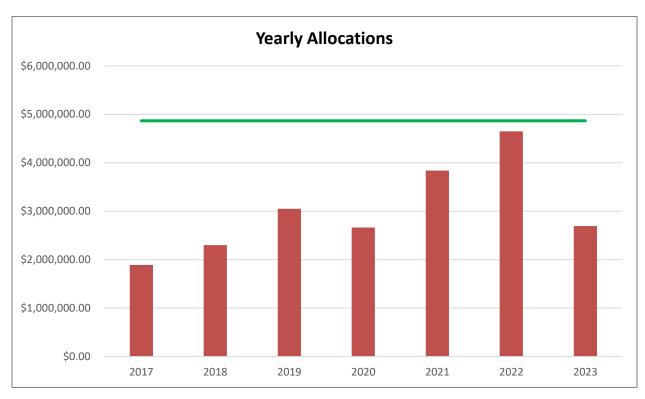

Fiscal Year Date Range: October-September

| FY 2019 Total  | FY 2018 Total  | FY 2017 Total  | FY 2016 Total  | FY 2015 Total  | 2014 Total     |
|----------------|----------------|----------------|----------------|----------------|----------------|
| Allocations    | Allocations    | Allocations    | Allocations    | Allocations    | Allocations    |
| \$3,049,090.59 | \$2,298,289.34 | \$1,889,285.60 | \$1,867,030.18 | \$1,699,926.42 | \$1,688,374.26 |
| FY 2020 Total  | FY 2021 Total  | FY 2022 Total  |                |                |                |
| Allocations    | Allocations    | Allocations    |                |                |                |
| \$2,661,447.47 | \$3,840,647.17 | \$4,648,109.80 |                |                |                |