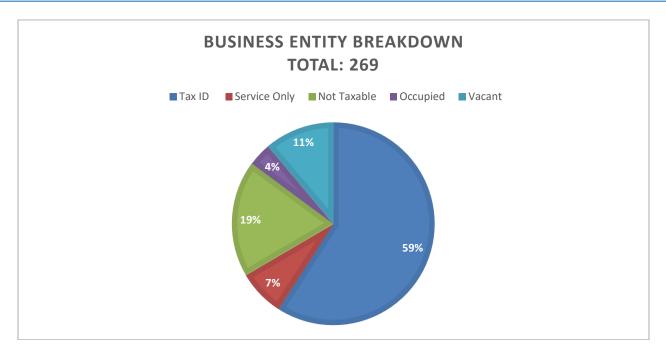

| File Sales Tax | Service Only | Not Taxable | Occupied | Vacant |
|----------------|--------------|-------------|----------|--------|
| 159            | 20           | 50          | 10       | 30     |