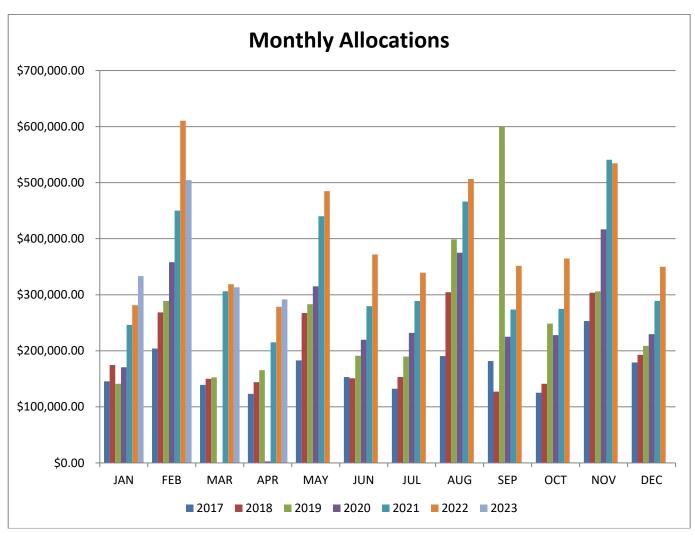

|     | 2017         | 2018         | 2019         | 2020         | 2021         | 2022         | 2023         |
|-----|--------------|--------------|--------------|--------------|--------------|--------------|--------------|
| JAN | \$145,488.55 | \$174,487.10 | \$141,238.00 | \$170,531.07 | \$246,166.57 | \$281,476.57 | \$333,333.42 |
| FEB | \$204,006.24 | \$268,635.98 | \$289,215.49 | \$358,073.66 | \$450,079.02 | \$610,440.11 | \$504,516.03 |
| MAR | \$139,225.65 | \$149,964.30 | \$152,607.97 | \$0.00       | \$306,201.64 | \$318,775.25 | \$313,269.36 |
| APR | \$123,234.01 | \$144,205.61 | \$165,516.81 | \$2,724.55   | \$215,206.50 | \$278,593.13 | \$291,741.42 |
| MAY | \$182,757.15 | \$267,397.74 | \$283,049.52 | \$315,099.96 | \$440,192.71 | \$484,876.92 |              |
| JUN | \$153,336.53 | \$151,071.81 | \$191,260.13 | \$219,615.98 | \$279,583.10 | \$371,794.81 |              |
| JUL | \$132,394.32 | \$153,156.83 | \$189,741.79 | \$231,928.50 | \$288,879.49 | \$339,253.53 |              |
| AUG | \$190,648.43 | \$304,422.57 | \$398,641.13 | \$375,019.12 | \$466,305.61 | \$506,663.87 |              |
| SEP | \$181,625.33 | \$127,165.52 | \$599,991.27 | \$225,114.39 | \$273,783.75 | \$351,555.11 |              |
| ОСТ | \$125,361.52 | \$141,162.59 | \$248,593.82 | \$227,917.54 | \$274,762.64 | \$364,692.50 |              |
| NOV | \$253,111.48 | \$303,708.43 | \$305,939.66 | \$416,557.44 | \$540,960.11 | \$534,536.86 |              |
| DEC | \$179,308.88 | \$192,957.46 | \$208,806.76 | \$229,773.80 | \$288,957.75 | \$349,953.86 |              |