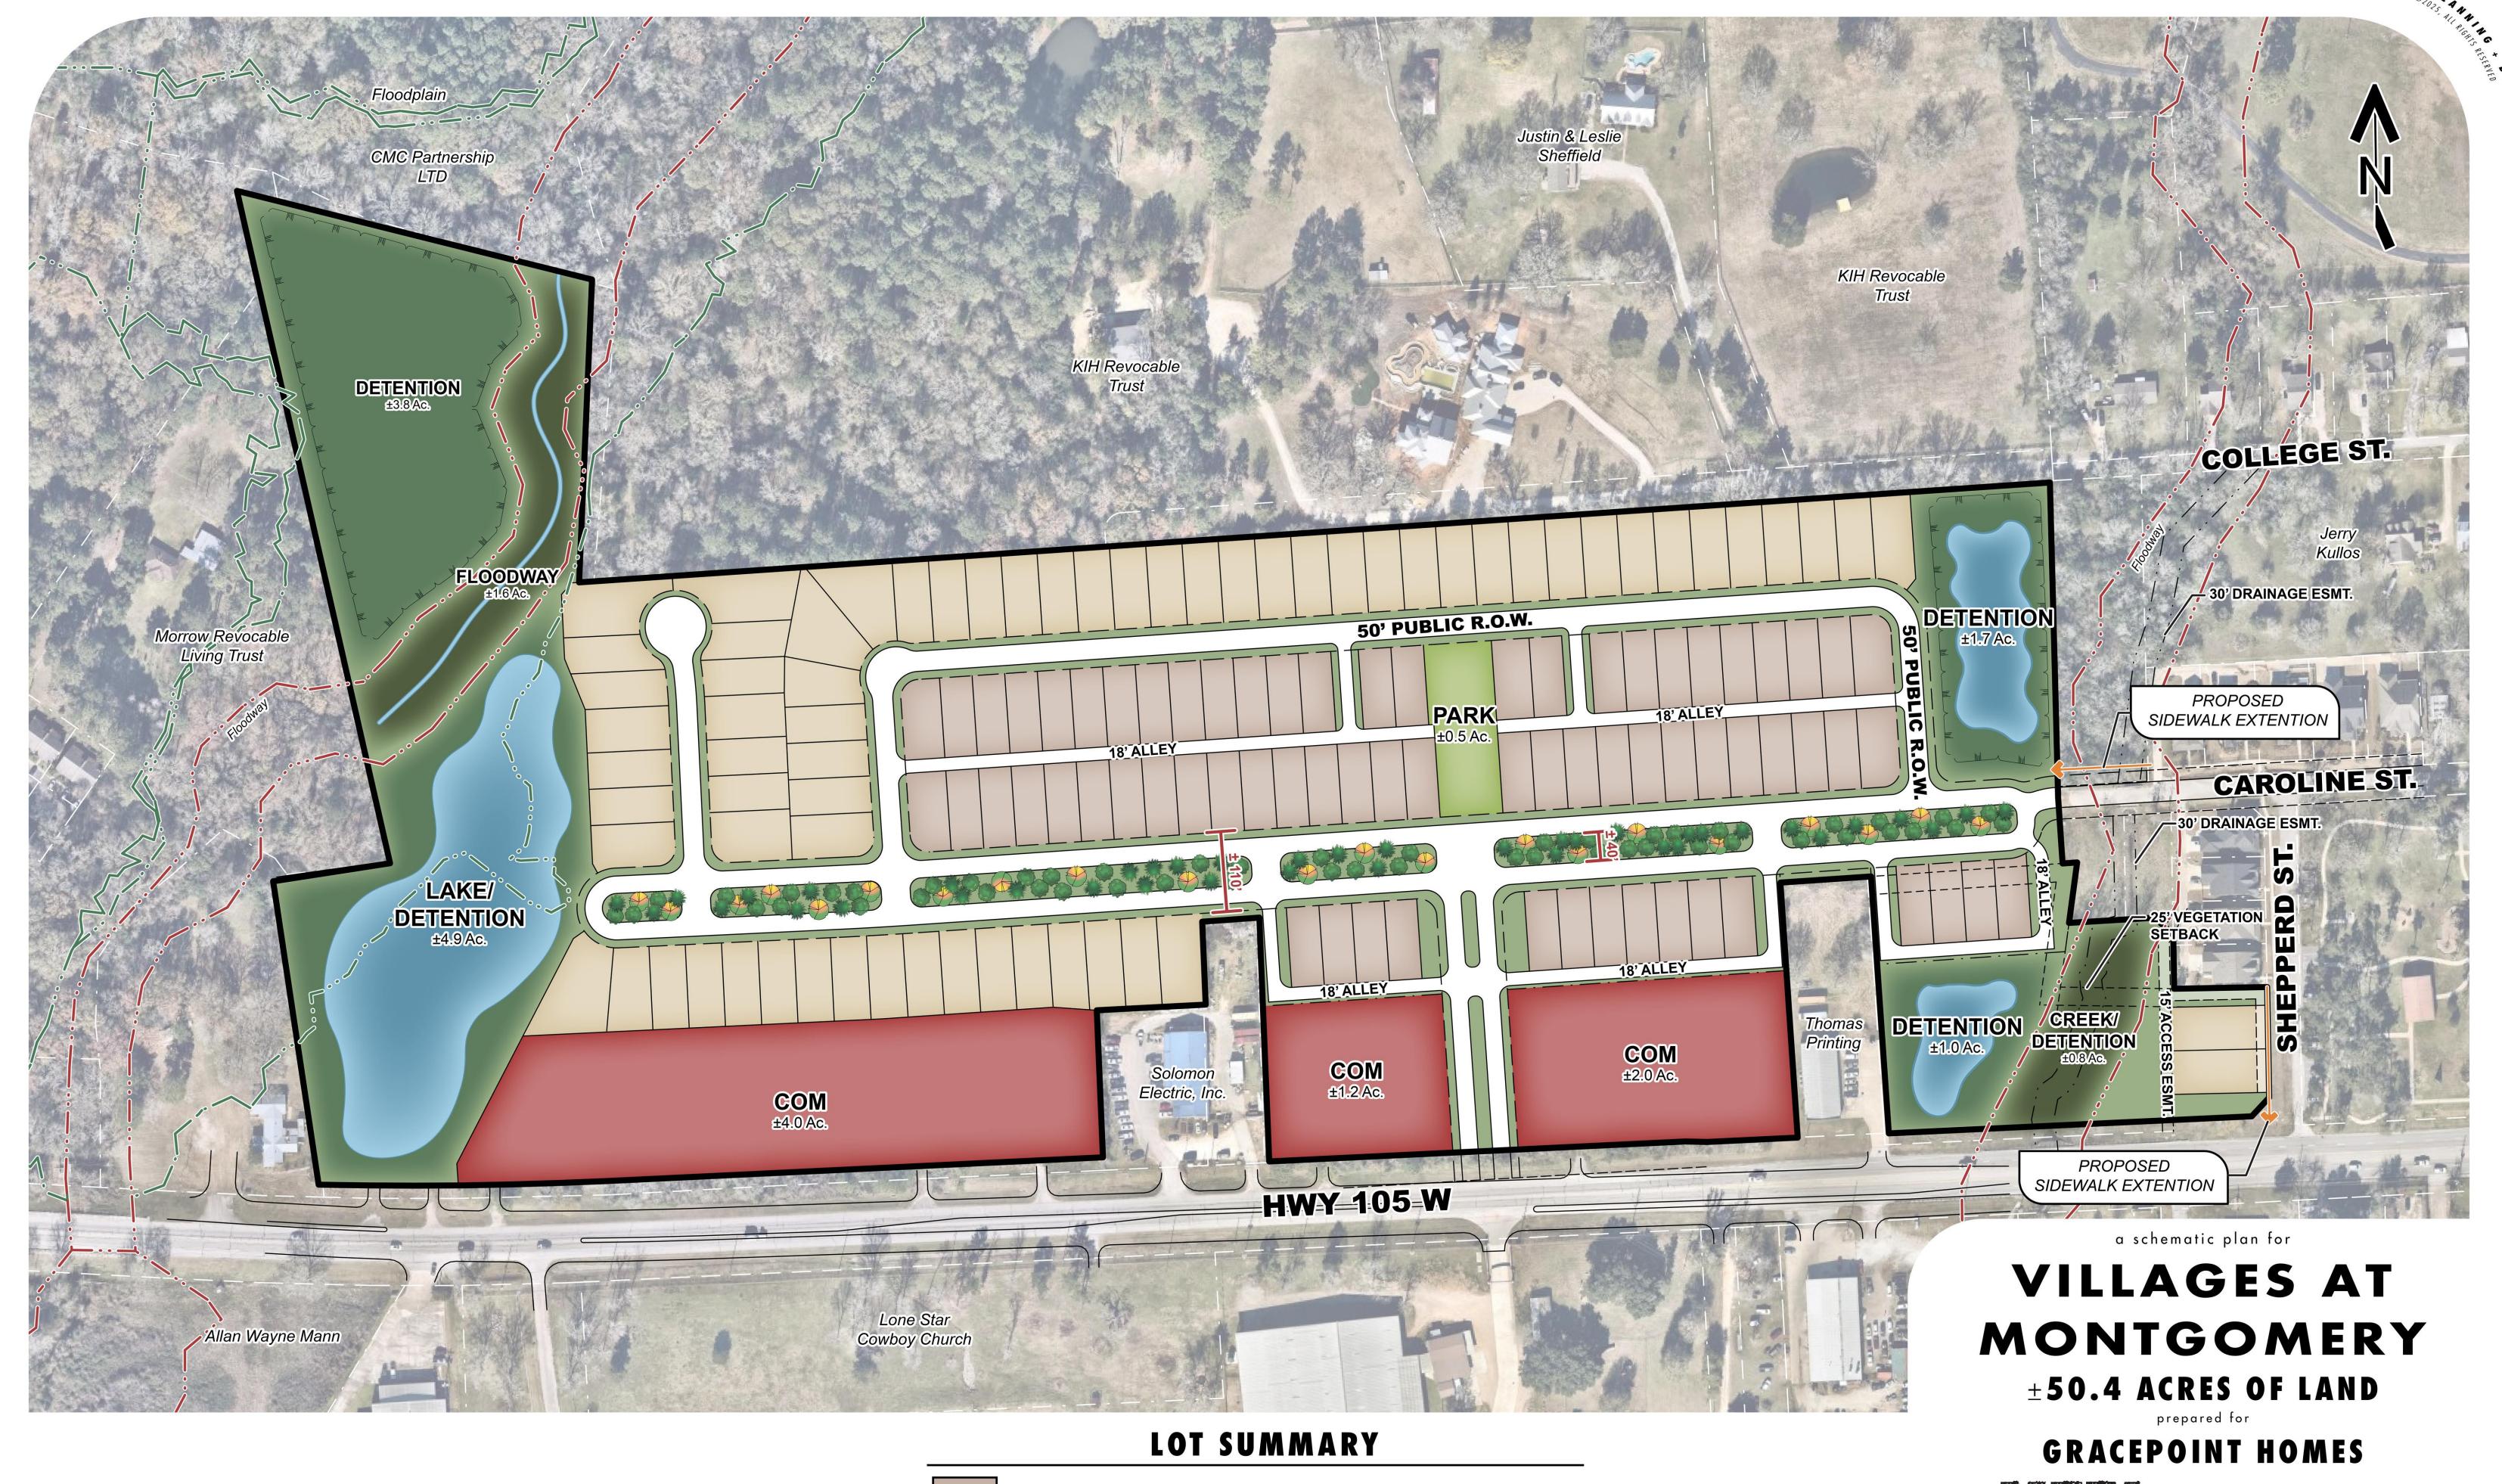

P: 936-647-0420 F: 936-647-2366 www.L2Engineering.com

March 11, 2025

City of Montgomery 101 Old Plantersville Road Montgomery, TX 77316

RE: Variance request for The Villages of Montgomery

According to Sections 78 and 98 of the City of Montgomery Code of Ordinances, residential lots are required to have a minimum lot width of 75 feet, a minimum lot size of 9,000 square feet, front setback of 25' and side lot setbacks of 10 feet. The proposed development includes approximately 71 single-family residential lots with a minimum lot size of 45 feet by 110 feet with 10' front setbacks and 5-foot side setbacks, designed as alley-loaded lots. Additionally, approximately 65 single-family lots will have a minimum lot size of 50 feet by 100 feet with 5-foot side setbacks and will be garage-loaded.

We believe the variance requests are justified for the following reasons:

- The proposed development will incorporate both residential and commercial components. Most of the residential homes will feature enhanced streetscapes with landscaping, trees, and other aesthetic elements, as they will be rear-loaded via alleys, eliminating the need for front-facing driveways and garages.
- The developer is dedicating additional developable space to include a boulevard road with landscaped medians, further enhancing the streetscape for alley-loaded homes.
- The boulevard roadway for alley-loaded homes will also prevent on-street parking, ensuring a safer and more aesthetically pleasing neighborhood environment.

TOTAL **137 LOTS** 

45'x110' (ALLEY LOAD) 69 LOTS 50'x110' (FRONT LOAD) 68 LOTS

24275 Katy Freeway, Ste. 200 Katy, Texas 77494 Tel: 281-810-1422

MTA-I-730A APRIL 21, 2025

Woodforest 42' Alley – Parma 4965