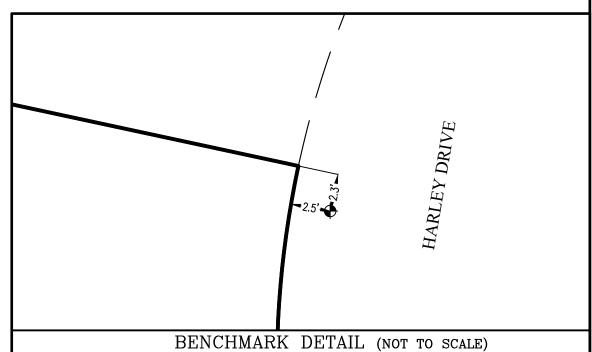

THE SITE BENCHMARK CONSISTS OF A THREE INCH BRASS DISK IN A SIX INCH CONCRETE COLUMN, & STAMPED "BS2R1" ELEV. = 263.67 BASED ON NAVD88 GEOID 12B.

BENCHMARK SHOWN HEREON IS BASED ON THE FOLLOWING:

- A) REFERENCED TO CITY OF MONTGOMERY MARKED (MONT 1) ELEVATION= 239.70' BASED ON NAVD88 GEOID 99
- B) REFERENCED TO CITY OF MONTGOMERY MARKED (MONT 5) ELEVATION= 245.59' BASED ON NAVD88 GEOID 99