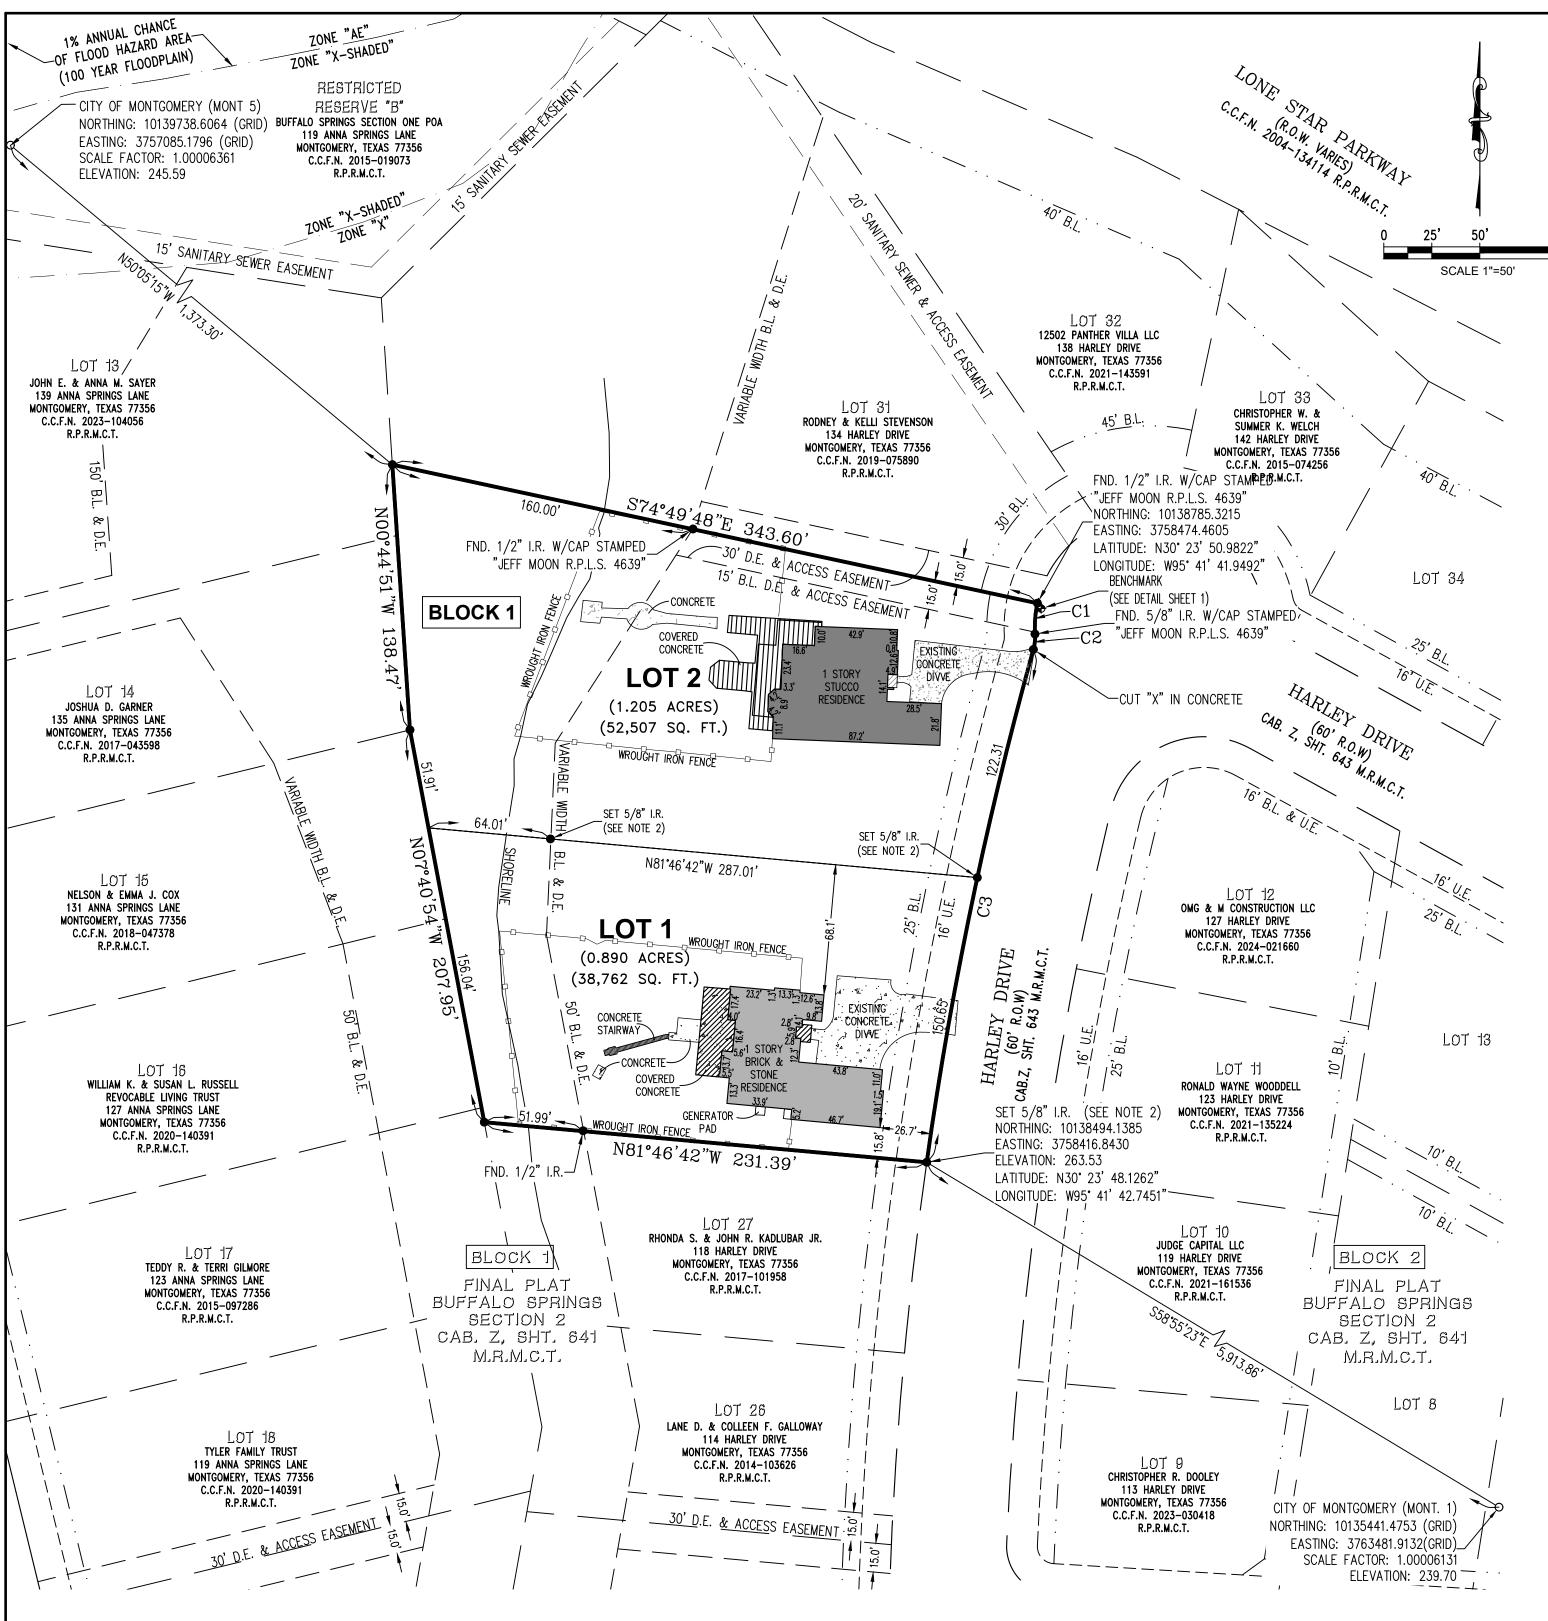

# BUFFALO SPRINGS SECTION 2 PARTIAL REPLAT NO. 1

BEING A SUBDIVISION OF 2.095 ACRES OF LAND IN THE JOHN CORNER SURVEY, A - 8, IN THE CITY OF MONYGOMERY IN MONTGOMERY COUNTY, TEXAS,

BEING A REPLAT OF LOTS 28, 29 AND 30 IN BLOCK 1 OF BUFFALO SPRINGS, SECTION 2, A SUBDIVISION ACCORDING TO THE MAP AND OR PLAT THEREOF RECORDED IN CABINET Z, SHEET 641 OF THE MAP RECORDS OF MONTGOMERY COUNTY, TEXAS

#### NOTES:

- ALL BEARINGS AND COORDINATES SHOWN HEREON ARE GRID AND BASED UPON THE TEXAS STATE PLANE COORDINATE SYSTEM, NAD 83, TEXAS CENTRAL ZONE (2002 ADJ) (FIPS 4203) AND MAY BE BROUGHT TO THE SURFACE BY APPLYING A COMBINED SCALE FACTOR OF 1.00006296. ALL DISTANCES SHOWN HEREON ARE GROUND MEASUREMENTS.
- 5/8 INCH IRON RODS 18 INCHES IN LENGTH WITH SURVEY CAP MARKED "JEFF MOON R.P.L.S. 4639" SET AT ALL LOT CORNERS, ANGLE POINTS AND POINTS OF CURVATURE UNLESS OTHERWISE NOTED.
- THE SUBJECT PROPERTY LIES IN ZONE "X", AN AREA DETERMINED TO BE OUTSIDE THE 1% ANNUAL CHANCE OF FLOOD HAZARD (100 YEAR FLOODPLAIN) ACCORDING TO F.I.R.M. PANEL NO. 48339C0200G, WITH AN EFFECTIVE DATE OF AUGUST 18, 2014.
- ALL LOTS WITHIN THIS SUBDIVISION ARE SUBJECT TO A FIVE FOOT (5') SIDE BUILDING LINE, DRAINAGE EASEMENT AND UTILITY EASEMENTS
- (LOT 28) CONVEYED IN DEED TO HERSHEL HARRISON RECORDED UNDER COUNTY CLERK'S FILE NUMBER 2022-059085 OF THE REAL PROPERTY RECORDS OF MONTGOMERY COUNTY, TEXAS.
- (LOTS 29 & 30) CONVEYED IN DEED TO RANDY AND LORETTA BURLEIGH RECORDED UNDER COUNTY CLERK'S FILE NUMBERS 2009-038391 AND 2013-063682 OF THE REAL PROPERTY RECORDS OF MONTGOMERY COUNTY. TEXAS.
- SUBJECT TO COVENANTS, CONDITIONS AND RESTRICTIONS AS SET OUT UNDER CLERK'S FILE NUMBERS 2007-024054, 2013-063682, 2019-024679, 2021-165171, 2021-165172, 2021-165173, 2021-165174, 2021-165182, 2023-113396, 2023-113397, 2023-113398, 2023-113399 AND 2023-113400 AND PER PLAT OF BUFFALO SPRINGS, SECTION 2 AS RECORDED IN CABINET Z, SHEET 641 OF THE MAP RECORDS OF MONTGOMERY COUNTY. TEXAS.

| CURVE TABLE |        |         |              |                             |
|-------------|--------|---------|--------------|-----------------------------|
| CURVE #     | LENGTH | RADIUS  | DELTA        | CHORD BEARING<br>& DISTANCE |
| C1          | 16.13  | 60.00   | 015° 24' 11" | S07° 28′ 59″W 16.08         |
| C2          | 8.17   | 25.00   | 018° 43' 54" | S09° 08′ 51″W 8.14          |
| C3          | 272.96 | 2100.00 | 007° 26' 51" | S14° 47' 23"W 272.77        |