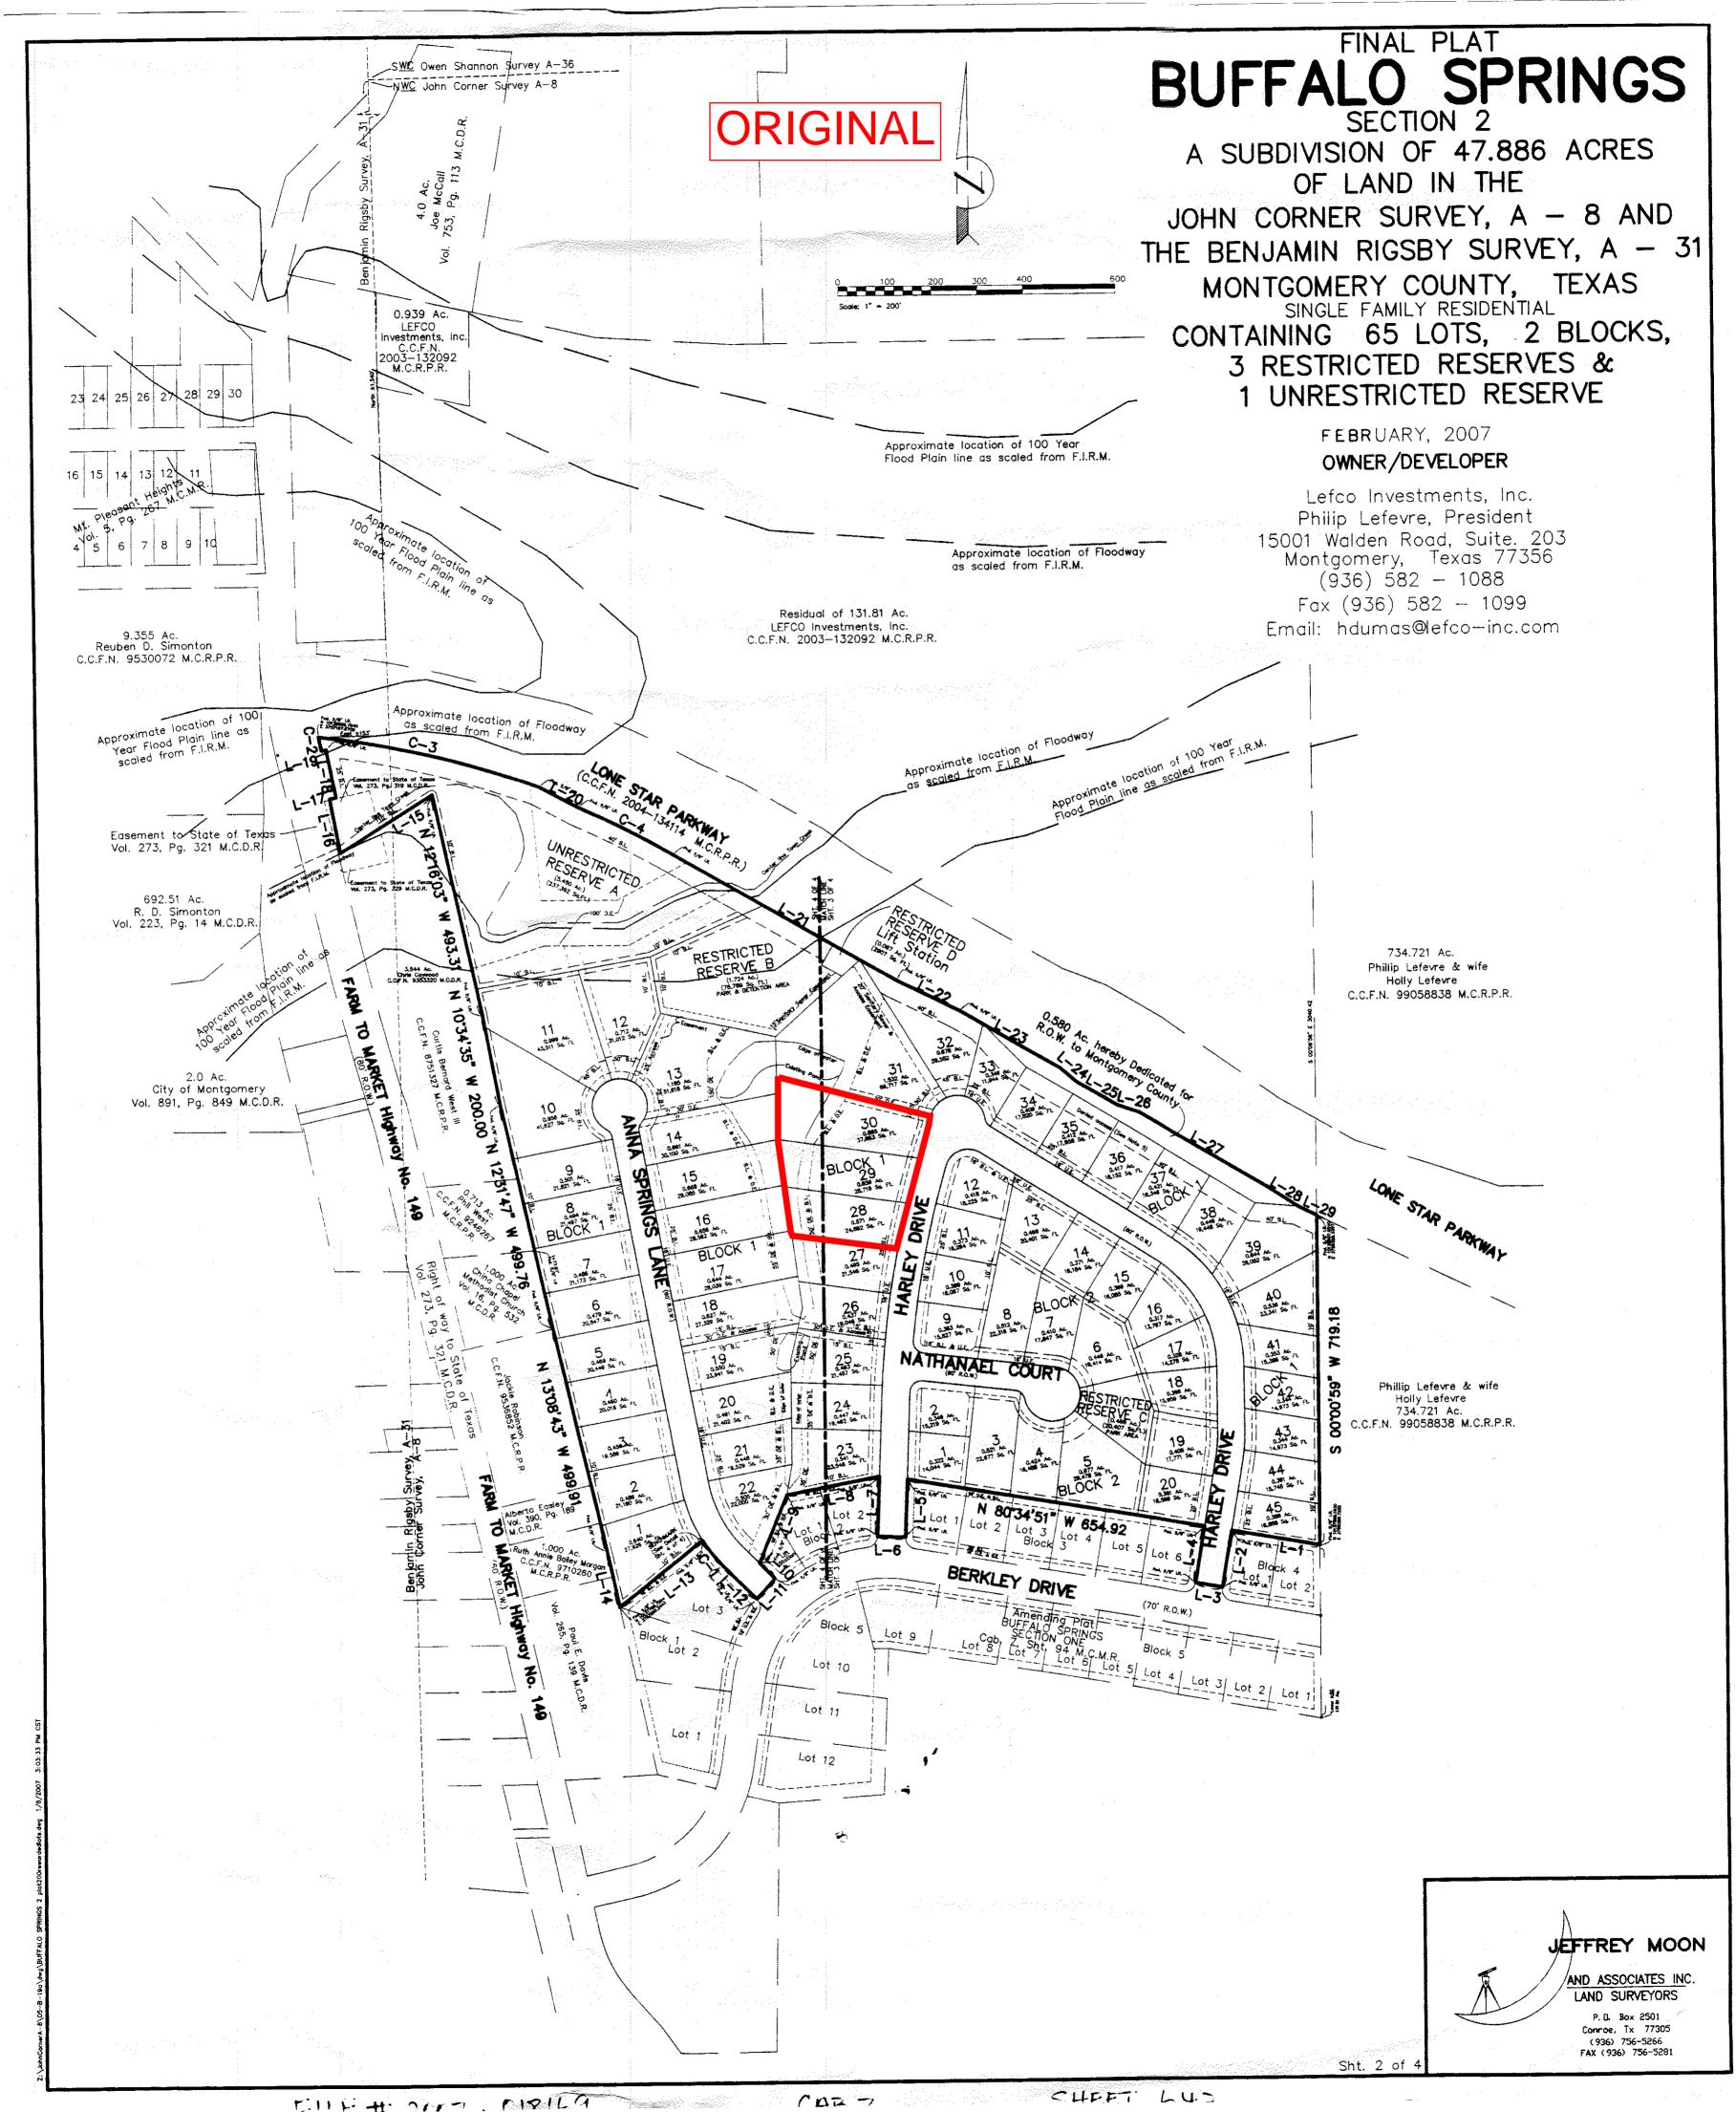

# BUFFALO SPRINGS SECTION 2 PARTIAL REPLAT NO. 1

BEING A SUBDIVISION OF 2.095 ACRES OF LAND IN THE JOHN CORNER SURVEY, A - 8, IN THE CITY OF MONYGOMERY IN MONTGOMERY COUNTY, TEXAS,

BEING A REPLAT OF LOTS 28, 29 AND 30 IN BLOCK 1 OF BUFFALO SPRINGS, SECTION 2, A SUBDIVISION ACCORDING TO THE MAP AND OR PLAT THEREOF RECORDED IN CABINET Z, SHEET 641 OF THE MAP RECORDS OF MONTGOMERY COUNTY, TEXAS