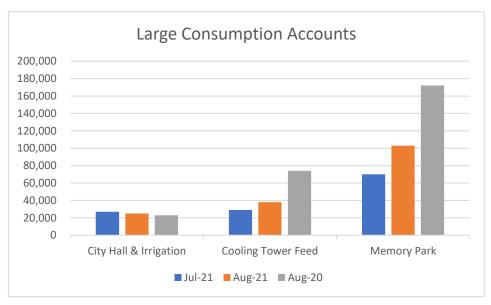

| CITY ACCOUNT WATER USAGE             |              |        |         |         |  |  |
|--------------------------------------|--------------|--------|---------|---------|--|--|
| ACCOUNT NAME                         | ACCT#        | Jul-21 | Aug-21  | Aug-20  |  |  |
| Community Building Irrigation        | (01-8732-00) | 13,000 | 17,000  | 7,000   |  |  |
| Community Building                   | (01-0130-00) | 2,000  | 1,000   | 1,000   |  |  |
| City Cemetery                        | (01-1110-00) | 0      | 0       | 0       |  |  |
| City Welcome Sign Irrigation         | (01-8733-00) | 0      | 1,000   | 1,000   |  |  |
| Cedar Brake Park Irrigation          | (01-8736-00) | 2,000  | 3,000   | 9,000   |  |  |
| Cedar Brake Park Restrooms           | (01-8735-00) | 1,000  | 1,000   | 12,000  |  |  |
| Fernland Park                        | (01-8737-00) | 17,000 | 15,000  | 6,000   |  |  |
| Welcome Flags                        | (01-8734-00) | 0      | 1,000   | 1,000   |  |  |
| Community Building Stage Irrigation  | (01-6180-00) | 0      | 1,000   | 2,000   |  |  |
| Buffalo Springs Sewer Plant          | (01-8821-00) | 1,000  | 1,000   | 4,000   |  |  |
| Homecoming Park Restrooms            | (01-8820-00) | 1,000  | 0       | 1,000   |  |  |
| Homecoming Park Drinking<br>Fountain | (01-8738-00) | 0      | 0       | 0       |  |  |
| City Hall & Irrigation               | (01-6190-00) | 27,000 | 25,000  | 23,000  |  |  |
| Cooling Tower Feed                   | (01-0355-00) | 29,000 | 38,000  | 74,000  |  |  |
| Memory Park                          | (01-5885-00) | 70,000 | 103,000 | 172,000 |  |  |