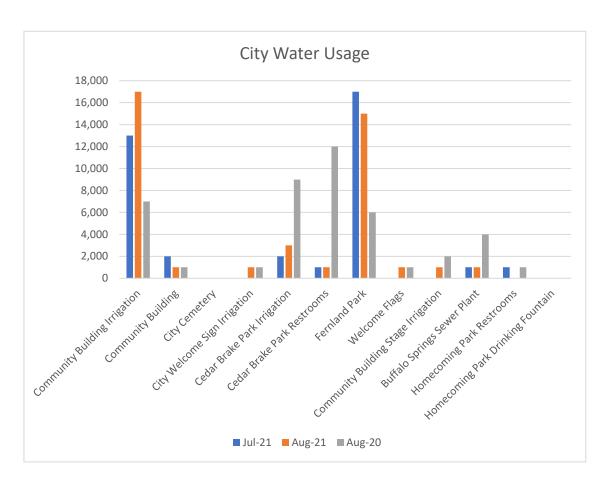

| CITY ACCOUNT WATER USAGE             |              |        |         |         |  |  |
|--------------------------------------|--------------|--------|---------|---------|--|--|
| ACCOUNT NAME                         | ACCT#        | Jul-21 | Aug-21  | Aug-20  |  |  |
| Community Building Irrigation        | (01-8732-00) | 13,000 | 17,000  | 7,000   |  |  |
| Community Building                   | (01-0130-00) | 2,000  | 1,000   | 1,000   |  |  |
| City Cemetery                        | (01-1110-00) | 0      | 0       | 0       |  |  |
| City Welcome Sign Irrigation         | (01-8733-00) | 0      | 1,000   | 1,000   |  |  |
| Cedar Brake Park Irrigation          | (01-8736-00) | 2,000  | 3,000   | 9,000   |  |  |
| Cedar Brake Park Restrooms           | (01-8735-00) | 1,000  | 1,000   | 12,000  |  |  |
| Fernland Park                        | (01-8737-00) | 17,000 | 15,000  | 6,000   |  |  |
| Welcome Flags                        | (01-8734-00) | 0      | 1,000   | 1,000   |  |  |
| Community Building Stage Irrigation  | (01-6180-00) | 0      | 1,000   | 2,000   |  |  |
| Buffalo Springs Sewer Plant          | (01-8821-00) | 1,000  | 1,000   | 4,000   |  |  |
| Homecoming Park Restrooms            | (01-8820-00) | 1,000  | 0       | 1,000   |  |  |
| Homecoming Park Drinking<br>Fountain | (01-8738-00) | 0      | 0       | 0       |  |  |
| City Hall & Irrigation               | (01-6190-00) | 27,000 | 25,000  | 23,000  |  |  |
| Cooling Tower Feed                   | (01-0355-00) | 29,000 | 38,000  | 74,000  |  |  |
| Memory Park                          | (01-5885-00) | 70,000 | 103,000 | 172,000 |  |  |