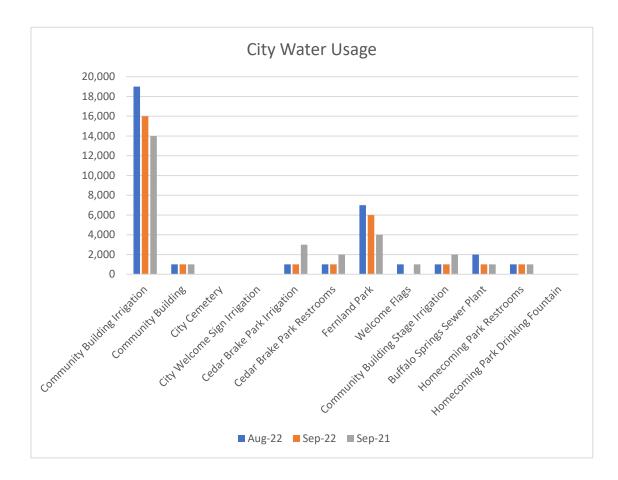

| CITY ACCOUNT WATER USAGE             |              |         |         |         |  |  |  |
|--------------------------------------|--------------|---------|---------|---------|--|--|--|
| ACCOUNT NAME                         | ACCT #       | Aug-22  | Sep-22  | Sep-21  |  |  |  |
| Community Building Irrigation        | (01-8732-00) | 19,000  | 16,000  | 14,000  |  |  |  |
| Community Building                   | (01-0130-00) | 1,000   | 1,000   | 1,000   |  |  |  |
| City Cemetery                        | (01-1110-00) | 0       | 0       | 0       |  |  |  |
| City Welcome Sign Irrigation         | (01-8733-00) | 0       | 0       | 0       |  |  |  |
| Cedar Brake Park Irrigation          | (01-8736-00) | 1,000   | 1,000   | 3,000   |  |  |  |
| Cedar Brake Park Restrooms           | (01-8735-00) | 1,000   | 1,000   | 2,000   |  |  |  |
| Fernland Park                        | (01-8737-00) | 7,000   | 6,000   | 4,000   |  |  |  |
| Welcome Flags                        | (01-8734-00) | 1,000   | 0       | 1,000   |  |  |  |
| Community Building Stage Irrigation  | (01-6180-00) | 1,000   | 1,000   | 2,000   |  |  |  |
| Buffalo Springs Sewer Plant          | (01-8821-00) | 2,000   | 1,000   | 1,000   |  |  |  |
| Homecoming Park Restrooms            | (01-8820-00) | 1,000   | 1,000   | 1,000   |  |  |  |
| Homecoming Park Drinking<br>Fountain | (01-8738-00) | 0       | 0       | 0       |  |  |  |
| City Hall & Irrigation               | (01-6190-00) | 28,000  | 26,000  | 26,000  |  |  |  |
| Cooling Tower Feed                   | (01-0355-00) | 141,000 | 71,000  | 37,000  |  |  |  |
| Memory Park                          | (01-5885-00) | 336,000 | 180,000 | 226,000 |  |  |  |