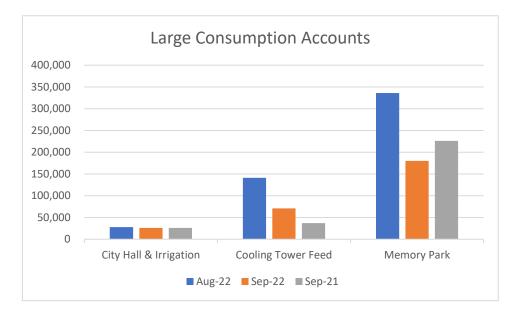

| CITY ACCOUNT WATER USAGE             |              |         |         |         |  |  |  |
|--------------------------------------|--------------|---------|---------|---------|--|--|--|
| ACCOUNT NAME                         | ACCT #       | Aug-22  | Sep-22  | Sep-21  |  |  |  |
| Community Building Irrigation        | (01-8732-00) | 19,000  | 16,000  | 14,000  |  |  |  |
| Community Building                   | (01-0130-00) | 1,000   | 1,000   | 1,000   |  |  |  |
| City Cemetery                        | (01-1110-00) | 0       | 0       | 0       |  |  |  |
| City Welcome Sign Irrigation         | (01-8733-00) | 0       | 0       | 0       |  |  |  |
| Cedar Brake Park Irrigation          | (01-8736-00) | 1,000   | 1,000   | 3,000   |  |  |  |
| Cedar Brake Park Restrooms           | (01-8735-00) | 1,000   | 1,000   | 2,000   |  |  |  |
| Fernland Park                        | (01-8737-00) | 7,000   | 6,000   | 4,000   |  |  |  |
| Welcome Flags                        | (01-8734-00) | 1,000   | 0       | 1,000   |  |  |  |
| Community Building Stage Irrigation  | (01-6180-00) | 1,000   | 1,000   | 2,000   |  |  |  |
| Buffalo Springs Sewer Plant          | (01-8821-00) | 2,000   | 1,000   | 1,000   |  |  |  |
| Homecoming Park Restrooms            | (01-8820-00) | 1,000   | 1,000   | 1,000   |  |  |  |
| Homecoming Park Drinking<br>Fountain | (01-8738-00) | 0       | 0       | 0       |  |  |  |
| City Hall & Irrigation               | (01-6190-00) | 28,000  | 26,000  | 26,000  |  |  |  |
| Cooling Tower Feed                   | (01-0355-00) | 141,000 | 71,000  | 37,000  |  |  |  |
| Memory Park                          | (01-5885-00) | 336,000 | 180,000 | 226,000 |  |  |  |