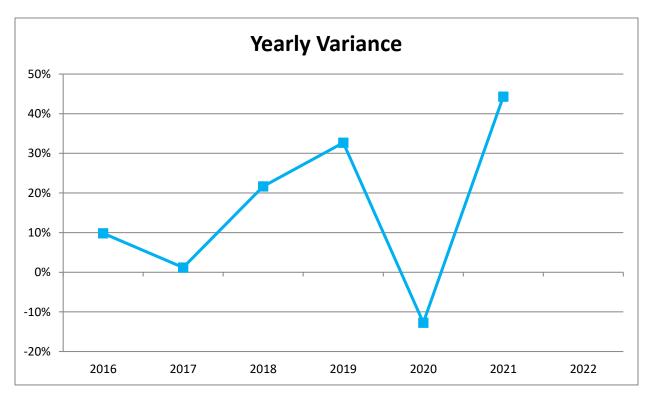

|     | 2010 | 2017 | 2010 | 2013 | 2020 | 2021 | 2022 |
|-----|------|------|------|------|------|------|------|
| JAN | 121% | -39% | 20%  | -19% | 21%  | 44%  | 14%  |
| FEB | 9%   | 2%   | 32%  | 8%   | 24%  | 26%  | 36%  |
| MAR | 15%  | 11%  | 8%   | 2%   | N/A  | N/A  | 4%   |
| APR | -7%  | -5%  | 17%  | 15%  | -98% | N/A  | 29%  |
| MAY | 10%  | -1%  | 46%  | 6%   | 11%  | 40%  | 10%  |
| JUN | 3%   | 3%   | -1%  | 27%  | 15%  | 27%  | 33%  |
| JUL | 13%  | -1%  | 16%  | 24%  | 22%  | 25%  | 17%  |
| AUG | 23%  | -6%  | 60%  | 31%  | -6%  | 24%  | 9%   |
| SEP | 7%   | 25%  | -30% | 372% | -62% | 22%  |      |
| ОСТ | -20% | 32%  | 13%  | 76%  | -8%  | 21%  |      |
| NOV | 11%  | 22%  | 20%  | 1%   | 36%  | 30%  |      |
| DEC | 155% | 34%  | 8%   | 8%   | 10%  | 26%  |      |

| FY2016         | FY2017         | FY2018         | FY2019         | FY2020         | FY2021         | FY2022         |
|----------------|----------------|----------------|----------------|----------------|----------------|----------------|
| \$1,867,030.18 | \$1,889,285.60 | \$2,298,289.34 | \$3,049,090.59 | \$2,661,447.47 | \$3,840,647.17 | \$4,296,554.69 |
| 10%            | 1%             | 22%            | 33%            | -13%           | 44%            |                |