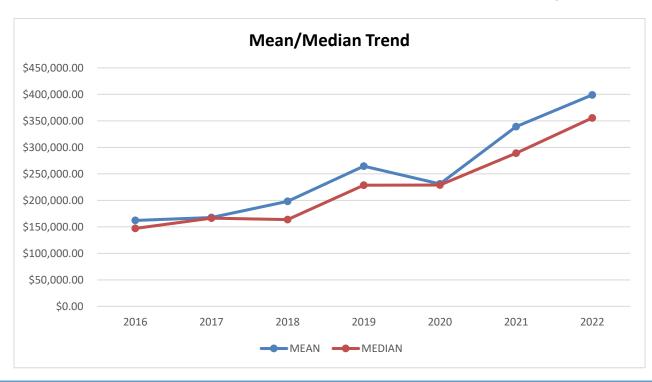

Total Allocations, 1995-Present \$40,246,031.18

| Calendar Year 2022 Sales Tax Averages | Calendar Year 2021 Sales Tax Averages |  |  |
|---------------------------------------|---------------------------------------|--|--|
| Total: \$3,191,874.19                 | Total: \$4,071,078.89                 |  |  |
| Mean Allocation: \$398,984.27         | Mean Allocation: \$339,256.57         |  |  |
| Median Allocation: \$355,524.17       | Median Allocation: \$288,918.62       |  |  |

|        | 2016         | 2017         | 2018         | 2019         | 2020         | 2021         | 2022         |
|--------|--------------|--------------|--------------|--------------|--------------|--------------|--------------|
| Mean   | \$162,083.23 | \$167,541.51 | \$198,194.66 | \$264,550.20 | \$231,029.67 | \$339,256.57 | \$398,984.27 |
| Median | \$147,024.55 | \$166,322.71 | \$163,821.97 | \$228,700.29 | \$228,845.67 | \$288,918.62 | \$355,524.17 |