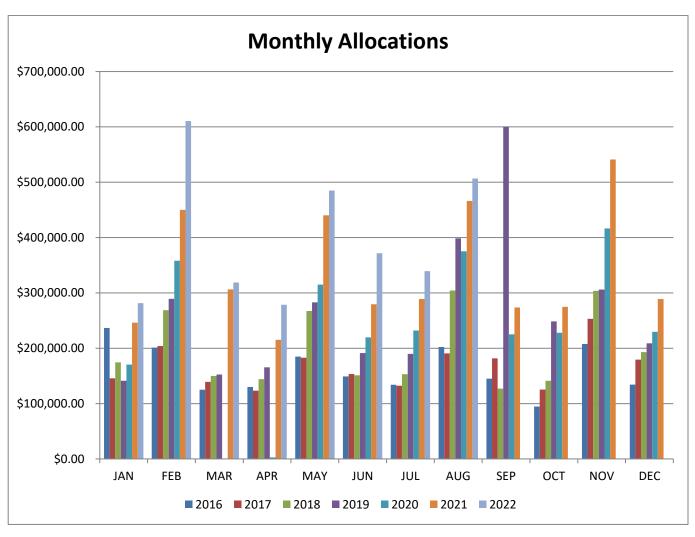

|     | 2016         | 2017         | 2018         | 2019         | 2020         | 2021         | 2022         |
|-----|--------------|--------------|--------------|--------------|--------------|--------------|--------------|
| JAN | \$236,764.92 | \$145,488.55 | \$174,487.10 | \$141,238.00 | \$170,531.07 | \$246,166.57 | \$281,476.57 |
| FEB | \$200,985.71 | \$204,006.24 | \$268,635.98 | \$289,215.49 | \$358,073.66 | \$450,079.02 | \$610,440.11 |
| MAR | \$125,057.26 | \$139,225.65 | \$149,964.30 | \$152,607.97 | \$0.00       | \$306,201.64 | \$318,775.25 |
| APR | \$130,098.69 | \$123,234.01 | \$144,205.61 | \$165,516.81 | \$2,724.55   | \$215,206.50 | \$278,593.13 |
| MAY | \$184,955.47 | \$182,757.15 | \$267,397.74 | \$283,049.52 | \$315,099.96 | \$440,192.71 | \$484,876.92 |
| JUN | \$149,145.60 | \$153,336.53 | \$151,071.81 | \$191,260.13 | \$219,615.98 | \$279,583.10 | \$371,794.81 |
| JUL | \$134,137.44 | \$132,394.32 | \$153,156.83 | \$189,741.79 | \$231,928.50 | \$288,879.49 | \$339,253.53 |
| AUG | \$202,380.82 | \$190,648.43 | \$304,422.57 | \$398,641.13 | \$375,019.12 | \$466,305.61 | \$506,663.87 |
| SEP | \$144,903.50 | \$181,625.33 | \$127,165.52 | \$599,991.27 | \$225,114.39 | \$273,783.75 |              |
| ОСТ | \$94,652.13  | \$125,361.52 | \$141,162.59 | \$248,593.82 | \$227,917.54 | \$274,762.64 |              |
| NOV | \$207,611.58 | \$253,111.48 | \$303,708.43 | \$305,939.66 | \$416,557.44 | \$540,960.11 |              |
| DEC | \$134,305.68 | \$179,308.88 | \$192,957.46 | \$208,806.76 | \$229,773.80 | \$288,957.75 |              |