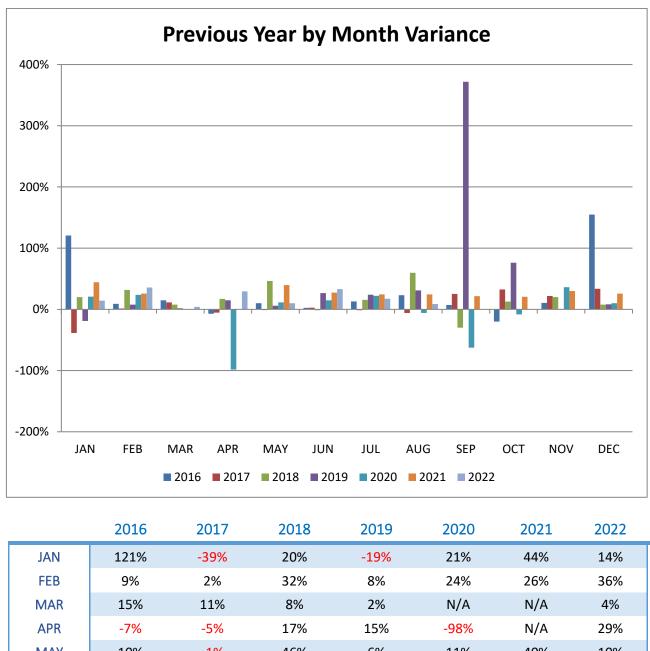

|     | 2010 | 2017 | 2010 | 2013 | 2020 | 2021 | 2022 |
|-----|------|------|------|------|------|------|------|
| JAN | 121% | -39% | 20%  | -19% | 21%  | 44%  | 14%  |
| FEB | 9%   | 2%   | 32%  | 8%   | 24%  | 26%  | 36%  |
| MAR | 15%  | 11%  | 8%   | 2%   | N/A  | N/A  | 4%   |
| APR | -7%  | -5%  | 17%  | 15%  | -98% | N/A  | 29%  |
| MAY | 10%  | -1%  | 46%  | 6%   | 11%  | 40%  | 10%  |
| JUN | 3%   | 3%   | -1%  | 27%  | 15%  | 27%  | 33%  |
| JUL | 13%  | -1%  | 16%  | 24%  | 22%  | 25%  | 17%  |
| AUG | 23%  | -6%  | 60%  | 31%  | -6%  | 24%  | 9%   |
| SEP | 7%   | 25%  | -30% | 372% | -62% | 22%  |      |
| ОСТ | -20% | 32%  | 13%  | 76%  | -8%  | 21%  |      |
| NOV | 11%  | 22%  | 20%  | 1%   | 36%  | 30%  |      |
| DEC | 155% | 34%  | 8%   | 8%   | 10%  | 26%  |      |