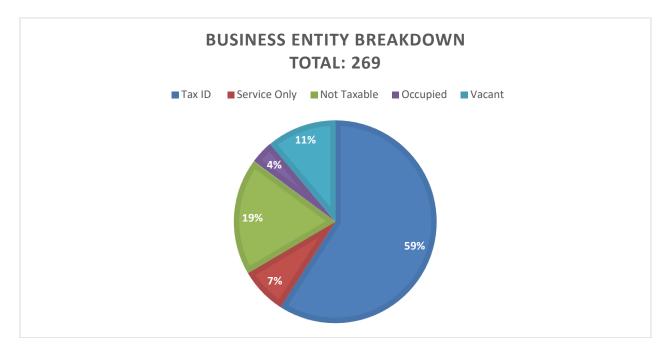

| File Sales Tax | Service Only | Not Taxable | Occupied | Vacant |
|----------------|--------------|-------------|----------|--------|
| 159            | 20           | 50          | 10       | 30     |