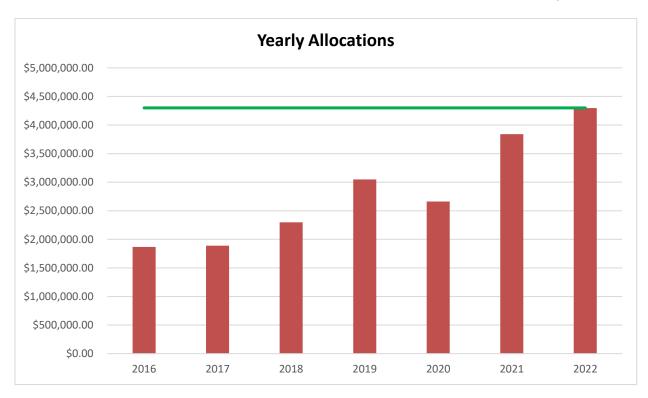

| Total Sales Tax       | 2022 FYTD      | 2022 Budget    | % of Budget |
|-----------------------|----------------|----------------|-------------|
| Allocations Received: | \$4,296,554.69 | \$4,300,000.00 | 99%         |

Fiscal Year Date Range: October-September

| FY 2019 Total  | FY 2018 Total  | FY 2017 Total  | FY 2016 Total  | FY 2015 Total  | 2014 Total     |
|----------------|----------------|----------------|----------------|----------------|----------------|
| Allocations    | Allocations    | Allocations    | Allocations    | Allocations    | Allocations    |
| \$3,049,090.59 | \$2,298,289.34 | \$1,889,285.60 | \$1,867,030.18 | \$1,699,926.42 | \$1,688,374.26 |
| FY 2020 Total  | FY 2021 Total  |                |                |                |                |
| Allocations    | Allocations    |                |                |                |                |
| \$2,661,447.47 | \$3,840,647.17 |                |                |                |                |

| FY2016         | FY2017         | FY2018         | FY2019         | FY2020         | FY2021         | FY2022         |
|----------------|----------------|----------------|----------------|----------------|----------------|----------------|
| \$1,867,030.18 | \$1,889,285.60 | \$2,298,289.34 | \$3,049,090.59 | \$2,661,447.47 | \$3,840,647.17 | \$4,296,554.69 |
| 10%            | 1%             | 22%            | 33%            | -13%           | 44%            |                |