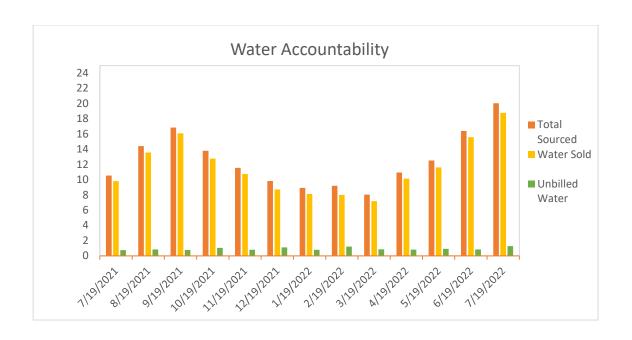

| Accountability      |        |  |  |  |  |
|---------------------|--------|--|--|--|--|
| Total Water Sourced | 20.039 |  |  |  |  |
| Flushing            | 0.488  |  |  |  |  |
| Subtotal            | 19.551 |  |  |  |  |
| Sold                | 18.777 |  |  |  |  |
| Accountability %    | 96%    |  |  |  |  |

| Date       | Accountability | Unaccounted | Total<br>Sourced | Water<br>Sold | Flushing/<br>Leaks | Unbilled<br>Water |
|------------|----------------|-------------|------------------|---------------|--------------------|-------------------|
| 7/19/2021  | 94%            | 0.634       | 10.538           | 9.803         | 0.101              | 0.735             |
| 8/19/2021  | 98%            | 0.355       | 14.408           | 13.579        | 0.474              | 0.829             |
| 9/19/2021  | 97%            | 0.577       | 16.857           | 16.097        | 0.183              | 0.760             |
| 10/19/2021 | 94%            | 0.885       | 13.802           | 12.760        | 0.157              | 1.042             |
| 11/19/2021 | 95%            | 0.632       | 11.545           | 10.758        | 0.155              | 0.787             |
| 12/19/2021 | 91%            | 0.904       | 9.819            | 8.721         | 0.194              | 1.098             |
| 1/19/2022  | 96%            | 0.401       | 8.916            | 8.125         | 0.390              | 0.791             |
| 2/19/2022  | 103%           | -0.237      | 9.200            | 8.002         | 1.435              | 1.198             |
| 3/19/2022  | 96%            | 0.327       | 8.036            | 7.184         | 0.525              | 0.852             |
| 4/19/2022  | 96%            | 0.447       | 10.938           | 10.140        | 0.351              | 0.798             |
| 5/19/2022  | 98%            | 0.202       | 12.517           | 11.603        | 0.712              | 0.914             |
| 6/19/2022  | 96%            | 0.594       | 16.410           | 15.579        | 0.237              | 0.831             |
| 7/19/2022  | 96%            | 0.774       | 20.039           | 18.777        | 0.488              | 1.262             |