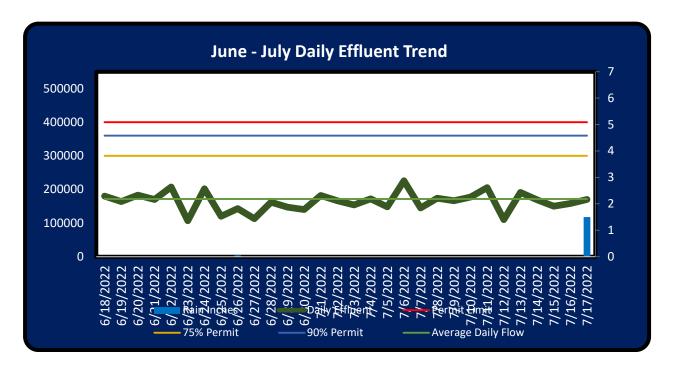

## **Wastewater Plant Flow Detail**

- Flow for the month of June July was 4,743,000 gallons
- Daily peak flow was July 06, 2022 was 226,000 gallons
- Average Daily Flow 158,100 gallons
  - o 3-month average flow 180,500 gallons
  - o 40% of permitted capacity

## **Discharge Limitations**

- Daily Average Flow 400,000 gallons (0.4 MGD)
- 2-Hour Peak Flow 833 gpm
- CBOD daily average 10 mg/l
- Total Suspended Solids (TSS) 15 mg/l
- Ammonium Nitrogen (NH3) 2 mg/l
- Chlorine Residual >1.0 mg/l < 4.0 mg/l
- The current permit expires 05/10/2027

There were no excursions for the month of July.