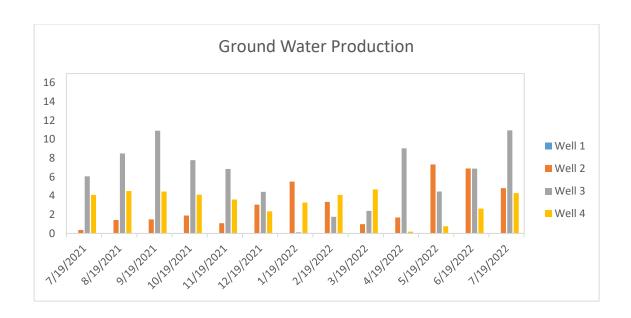

| Date       | Total   | Well_1 | Well_2 | Well_3 | Well_4 |
|------------|---------|--------|--------|--------|--------|
| AVG        | 12.540  | 0.000  | 3.069  | 6.163  | 3.308  |
| 7/19/2021  | 10.538  | 0.000  | 0.372  | 6.073  | 4.093  |
| 8/19/2021  | 14.408  | 0.000  | 1.421  | 8.492  | 4.495  |
| 9/19/2021  | 16.857  | 0.000  | 1.490  | 10.916 | 4.451  |
| 10/19/2021 | 13.802  | 0.000  | 1.902  | 7.784  | 4.116  |
| 11/19/2021 | 11.545  | 0.000  | 1.088  | 6.855  | 3.602  |
| 12/19/2021 | 9.819   | 0.000  | 3.066  | 4.410  | 2.343  |
| 1/19/2022  | 8.916   | 0.000  | 5.511  | 0.124  | 3.281  |
| 2/19/2022  | 9.200   | 0.000  | 3.343  | 1.764  | 4.093  |
| 3/19/2022  | 8.036   | 0.000  | 0.977  | 2.394  | 4.665  |
| 4/19/2022  | 10.938  | 0.000  | 1.699  | 9.048  | 0.191  |
| 5/19/2022  | 12.517  | 0.000  | 7.318  | 4.445  | 0.754  |
| 6/19/2022  | 16.410  | 0.000  | 6.894  | 6.876  | 2.640  |
|            | 20.039  | 0.000  | 4.814  | 10.944 | 4.281  |
| 7/19/2022  |         |        |        |        |        |
| Total      | 163.025 | 0.000  | 39.895 | 80.125 | 43.005 |