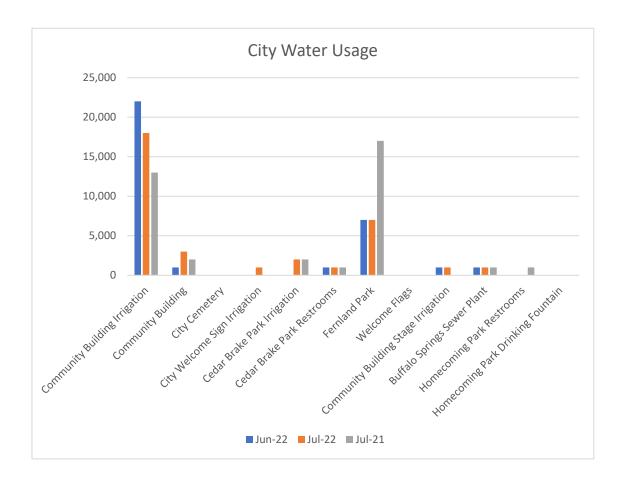

| CITY ACCOUNT WATER USAGE             |              |         |         |        |
|--------------------------------------|--------------|---------|---------|--------|
| ACCOUNT NAME                         | ACCT #       | Jun-22  | Jul-22  | Jul-21 |
| Community Building Irrigation        | (01-8732-00) | 22,000  | 18,000  | 13,000 |
| Community Building                   | (01-0130-00) | 1,000   | 3,000   | 2,000  |
| City Cemetery                        | (01-1110-00) | 0       | 0       | 0      |
| City Welcome Sign Irrigation         | (01-8733-00) | 0       | 1,000   | 0      |
| Cedar Brake Park Irrigation          | (01-8736-00) | 0       | 2,000   | 2,000  |
| Cedar Brake Park Restrooms           | (01-8735-00) | 1,000   | 1,000   | 1,000  |
| Fernland Park                        | (01-8737-00) | 7,000   | 7,000   | 17,000 |
| Welcome Flags                        | (01-8734-00) | 0       | 0       | 0      |
| Community Building Stage Irrigation  | (01-6180-00) | 1,000   | 1,000   | 0      |
| Buffalo Springs Sewer Plant          | (01-8821-00) | 1,000   | 1,000   | 1,000  |
| Homecoming Park Restrooms            | (01-8820-00) | 0       | 0       | 1,000  |
| Homecoming Park Drinking<br>Fountain | (01-8738-00) | 0       | 0       | 0      |
| City Hall & Irrigation               | (01-6190-00) | 27,000  | 26,000  | 27,000 |
| Cooling Tower Feed                   | (01-0355-00) | 25,000  | 67,000  | 29,000 |
| Memory Park                          | (01-5885-00) | 201,000 | 204,000 | 70,000 |