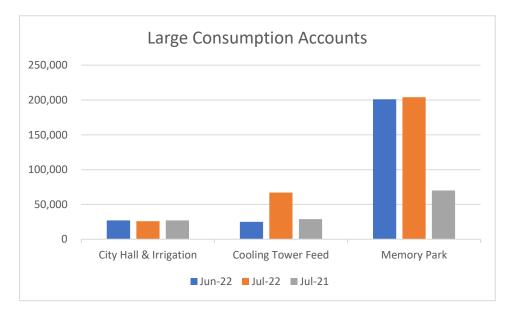

| CITY ACCOUNT WATER USAGE             |              |         |         |        |
|--------------------------------------|--------------|---------|---------|--------|
| ACCOUNT NAME                         | ACCT #       | Jun-22  | Jul-22  | Jul-21 |
| Community Building Irrigation        | (01-8732-00) | 22,000  | 18,000  | 13,000 |
| Community Building                   | (01-0130-00) | 1,000   | 3,000   | 2,000  |
| City Cemetery                        | (01-1110-00) | 0       | 0       | 0      |
| City Welcome Sign Irrigation         | (01-8733-00) | 0       | 1,000   | 0      |
| Cedar Brake Park Irrigation          | (01-8736-00) | 0       | 2,000   | 2,000  |
| Cedar Brake Park Restrooms           | (01-8735-00) | 1,000   | 1,000   | 1,000  |
| Fernland Park                        | (01-8737-00) | 7,000   | 7,000   | 17,000 |
| Welcome Flags                        | (01-8734-00) | 0       | 0       | 0      |
| Community Building Stage Irrigation  | (01-6180-00) | 1,000   | 1,000   | 0      |
| Buffalo Springs Sewer Plant          | (01-8821-00) | 1,000   | 1,000   | 1,000  |
| Homecoming Park Restrooms            | (01-8820-00) | 0       | 0       | 1,000  |
| Homecoming Park Drinking<br>Fountain | (01-8738-00) | 0       | 0       | 0      |
| City Hall & Irrigation               | (01-6190-00) | 27,000  | 26,000  | 27,000 |
| Cooling Tower Feed                   | (01-0355-00) | 25,000  | 67,000  | 29,000 |
| Memory Park                          | (01-5885-00) | 201,000 | 204,000 | 70,000 |

| ACCOUNT NAME           | Jun-22  | Jul-22  | Jul-21 |
|------------------------|---------|---------|--------|
| City Hall & Irrigation | 27,000  | 26,000  | 27,000 |
| Cooling Tower Feed     | 25,000  | 67,000  | 29,000 |
| Memory Park            | 201,000 | 204,000 | 70,000 |