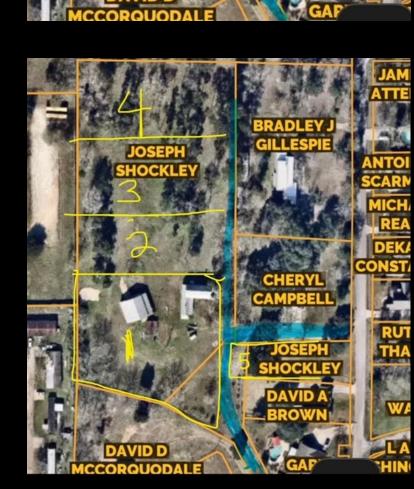

## Proposal:

- Subdivide 4.1-acre parcel into 3 5 lots
- Use common driveway through 0.54-ac parcel to serve lots (access easement)
- Relocate existing historic house on the property & continue restoration

<sup>\*</sup>Subject property shown highlighted in the image at right.

Examples at right provided by applicant meant to quickly convey subdivision and access possibilities to the properties.

Consider and provide feedback to the applicant.