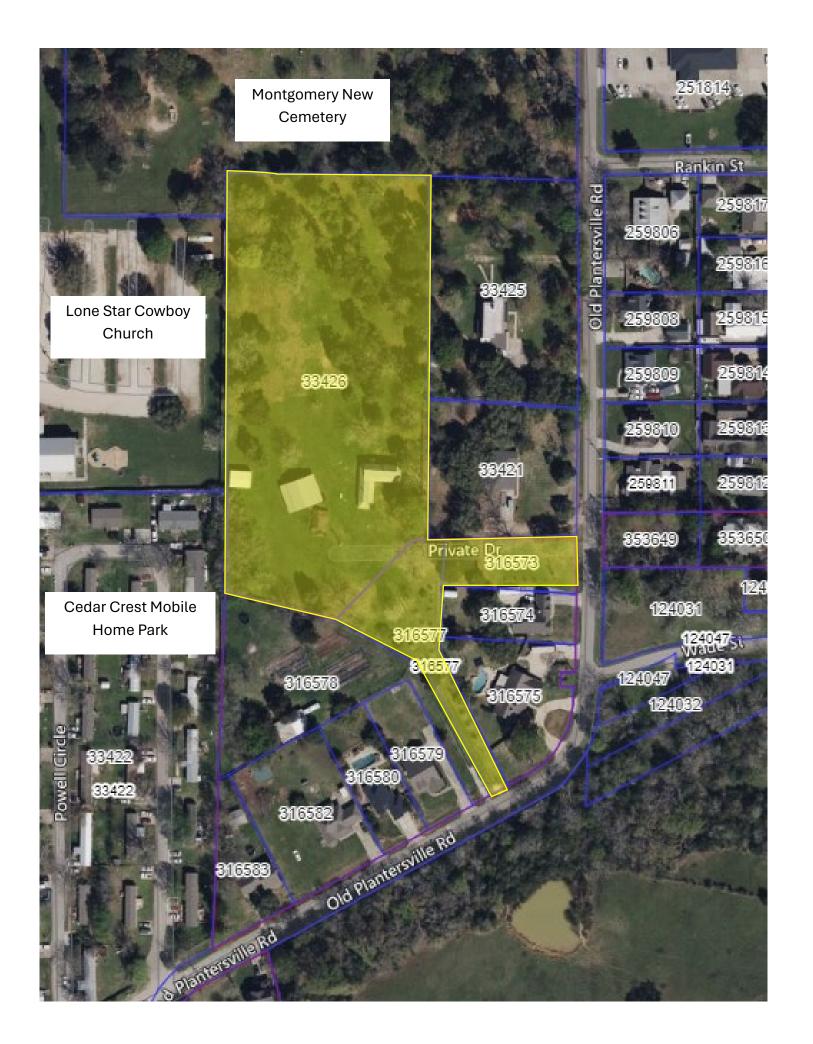

## 623 Old Plantersville Road – Conceptual Development

- 4.1-acre parcel with no street frontage (has access easement)
- 0.34-acre parcel with street frontage
- 0.54-acre parcel with street frontage and adjoins 4.1-acre parcel

<sup>\*</sup>Subject property shown highlighted in the image at right.

Examples at right provided by applicant meant to quickly convey subdivision and access possibilities to the properties.

Consider and provide feedback to the applicant.