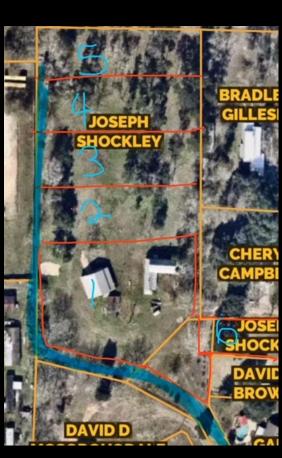

## Proposal:

- Subdivide 4.1-acre parcel into 3 5 lots
- Use common driveway through 0.54-ac parcel to serve lots (access easement)
- Relocate existing historic house on the property & continue restoration

<sup>\*</sup>Subject property shown highlighted in the image at right.

Examples at right provided by applicant meant to quickly convey subdivision and access possibilities to the properties.

Consider and provide feedback to the applicant.