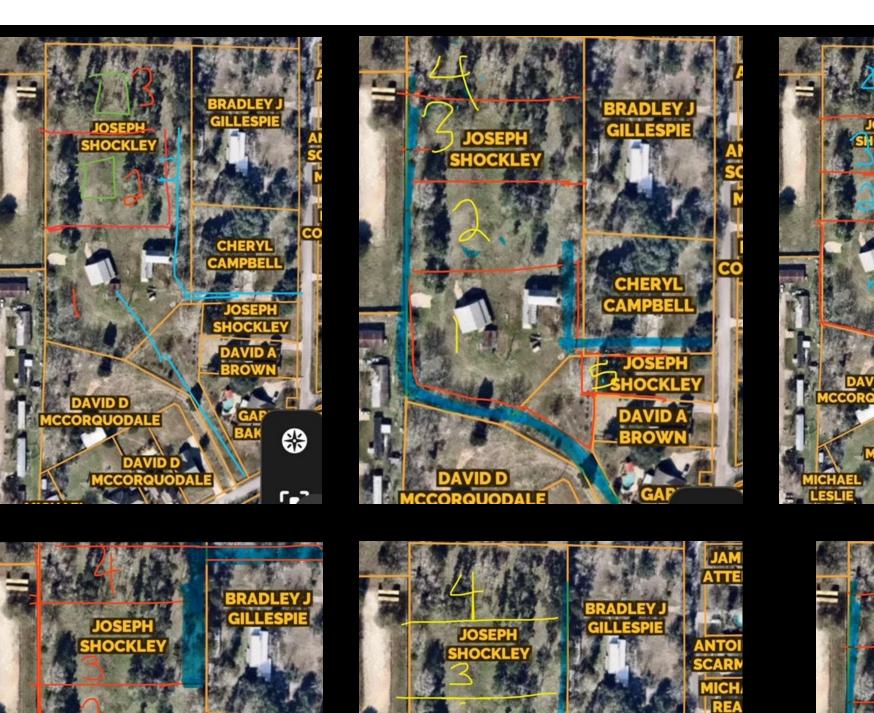

## Proposal:

- Subdivide 4.1-acre parcel into 3 5 lots
- Use common driveway through 0.54-ac parcel to serve lots (access easement)
- Relocate existing historic house on the property & continue restoration

<sup>\*</sup>Subject property shown highlighted in the image at right.

Examples at right provided by applicant meant to quickly convey subdivision and access possibilities to the properties.

Consider and provide feedback to the applicant.