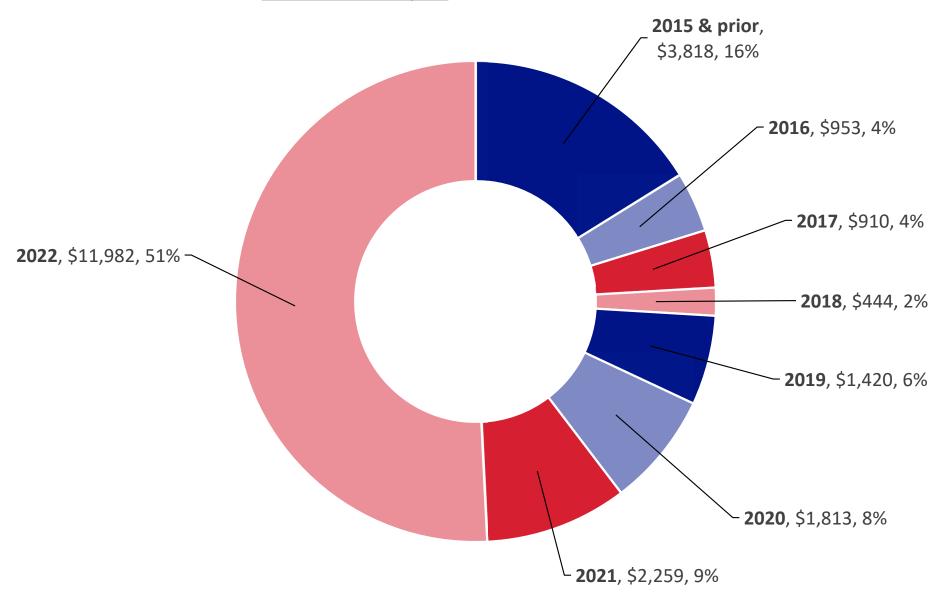

#### TAX YEAR CHART

#### FOR CITY OF MONTGOMERY

As of 06/17/2024 - Total Base Tax: \$23,598