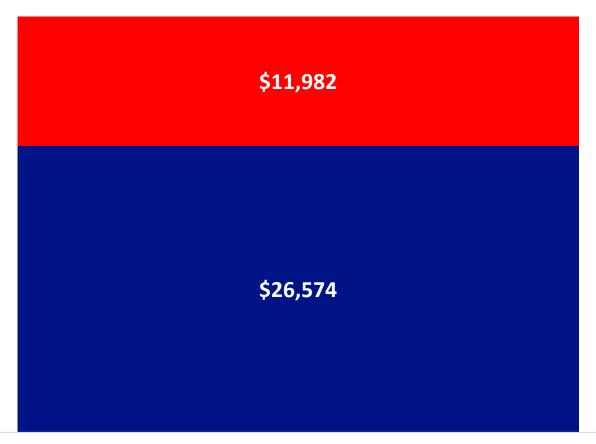

#### FOR CITY OF MONTGOMERY

As of 07/01 - 6/30 for each year - Initial Outstanding Base Tax \$38,556

68.92%

PARTIAL YEAR 1 THRU 5/2024

■ Collected ■ Remaining