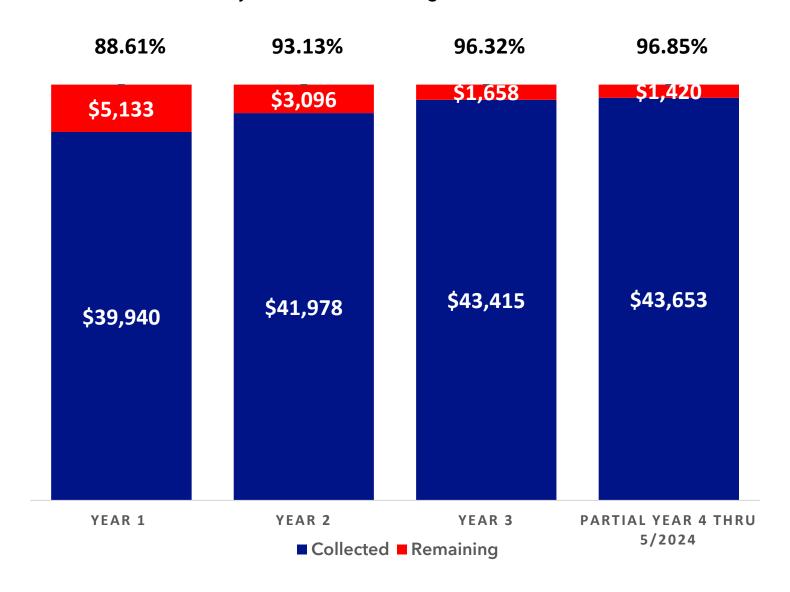

#### FOR CITY OF MONTGOMERY

As of 07/01 - 6/30 for each year - Initial Outstanding Base Tax \$43,136