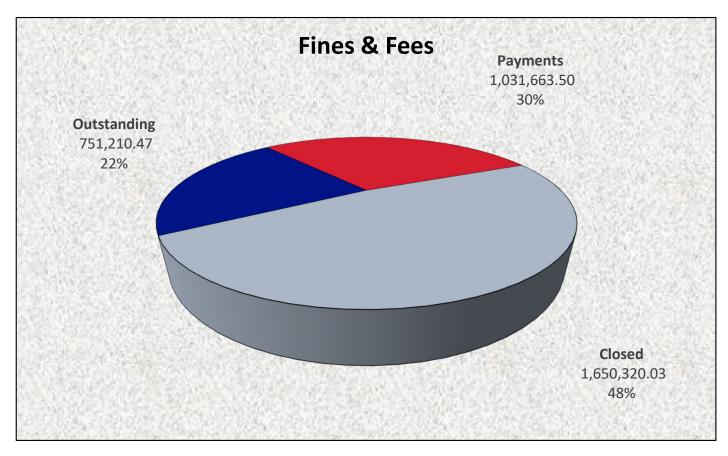

# FINE & FEE COLLECTION REPORT AS OF JUNE 17, 2024 FOR CITY OF MONTGOMERY

| <u>Total Turnover</u> |     |       | Payments and/or Partial Payments |       |         | <u>Dismissed/Cleared</u> |       |         | Total <b>\$</b> %<br><u>cleared</u> | Address<br>Correction | Letters<br><u>Mailed</u> | Phone #<br>Changes | Phone<br>Contacts |
|-----------------------|-----|-------|----------------------------------|-------|---------|--------------------------|-------|---------|-------------------------------------|-----------------------|--------------------------|--------------------|-------------------|
| <u>\$</u>             |     | #     | <u>\$</u>                        | #     | % of \$ | <u>\$</u>                | #     | % of \$ |                                     |                       |                          |                    |                   |
| 3,433,194             | .00 | 8,320 | 1,031,663.50                     | 3,217 | 30.05%  | 1,650,320.03             | 8,371 | 48.07%  | 78.12%                              | 4,704                 | 39,557                   | 1,530              | 14,385            |