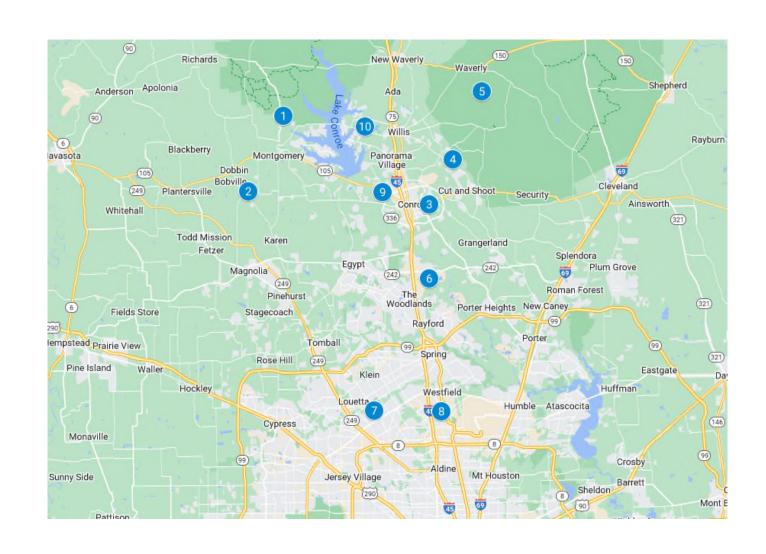

## TOP 10 BAD ADDRESS ACCOUNTS BY ZIP CODE FOR CITY OF MONTGOMERY

77356 - \$15794.43(21)

2

77316 - \$7514.91(8)

3

77301 - \$5242.22(7)

4

77303 - \$2772.90(4)

5

77378 - \$2909.70(4)

6

77385 - \$2935.60(4)

7

77069 - \$1429.87(3)

8

77073 - \$1715.87(3)

9

77304 - \$955.37(3)

10

77318 - \$1223.04(3)