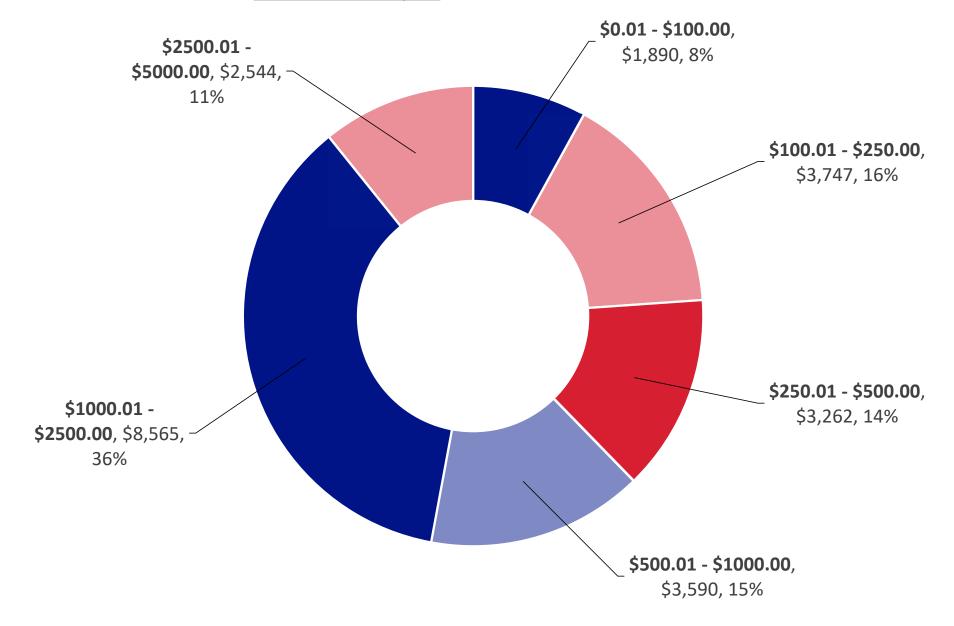

#### DOLLAR RANGE CHART

#### FOR CITY OF MONTGOMERY

As of 06/17/2024 - Total Base Tax: \$23,598