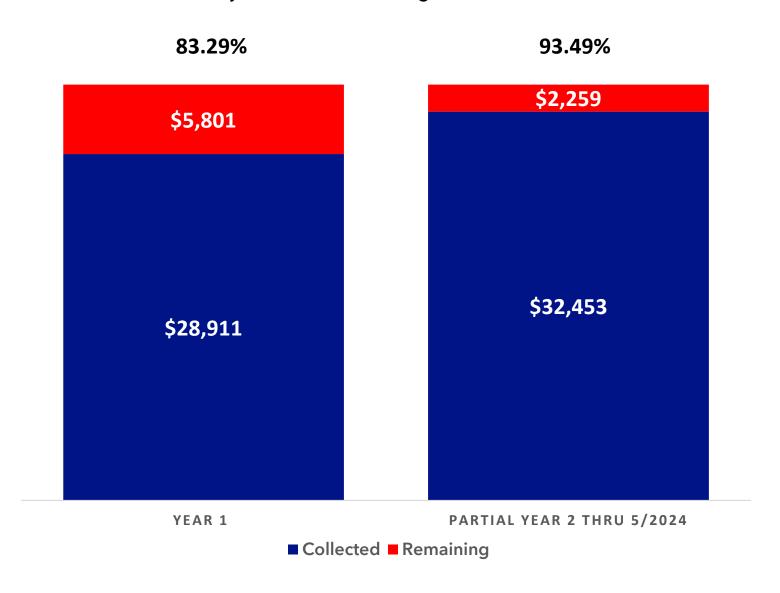

#### FOR CITY OF MONTGOMERY

As of 07/01 - 6/30 for each year - Initial Outstanding Base Tax \$34,712