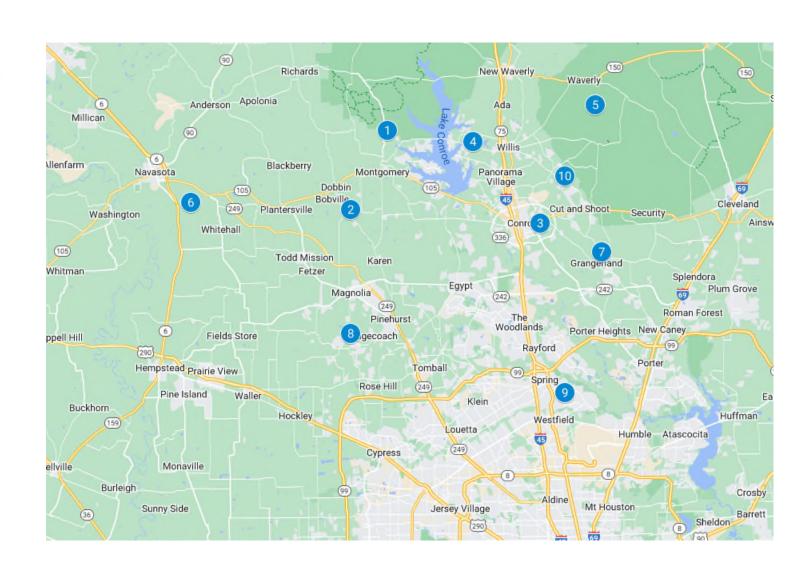

### TOP 10 ACCOUNTS BY ZIP CODE

#### FOR CITY OF MONTGOMERY

0

77356 - \$58969.48(88)

2

77316 - \$29595.10(48)

3

77301 - \$17798.62(26)

4

77318 - \$14653.69(24)

6

77378 - \$10453.56(22)

6

77868 - \$14024.08(22)

7

77306 - \$15761.40(21)

8

77355 - \$18124.55(21)

9

77373 - \$14003.18(20)

10

77303 - \$13736.22(18)