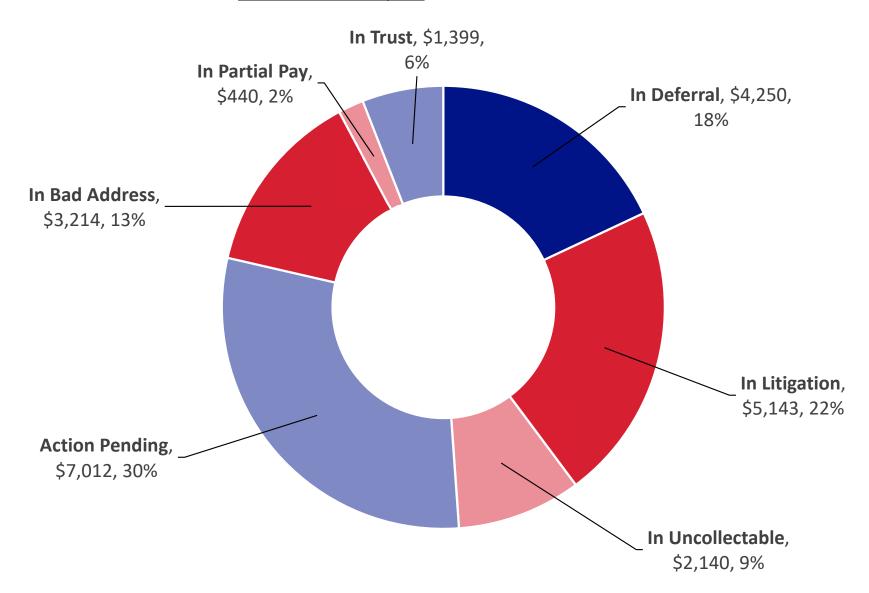

## ACCOUNT BREAKDOWN CHART

#### FOR CITY OF MONTGOMERY

As of 06/17/2024 - Total Base Tax: \$23,598