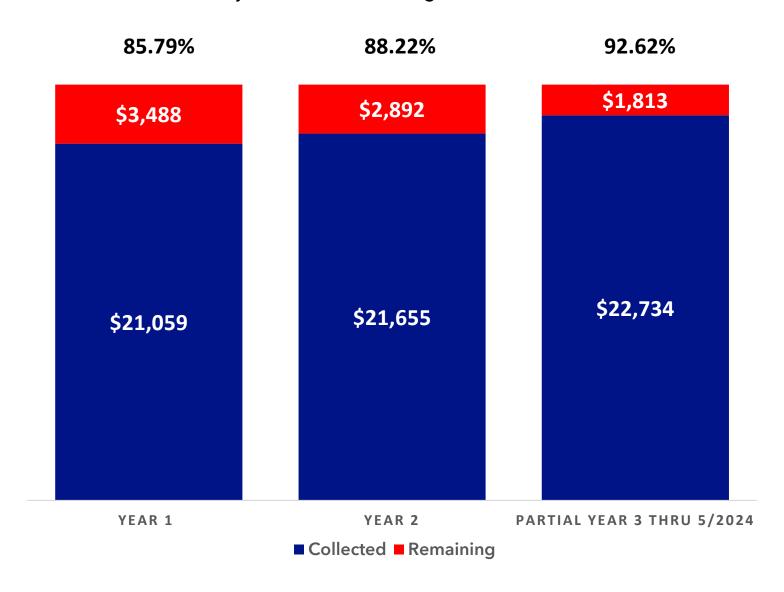

#### FOR CITY OF MONTGOMERY

As of 07/01 - 6/30 for each year - Initial Outstanding Base Tax \$24,547