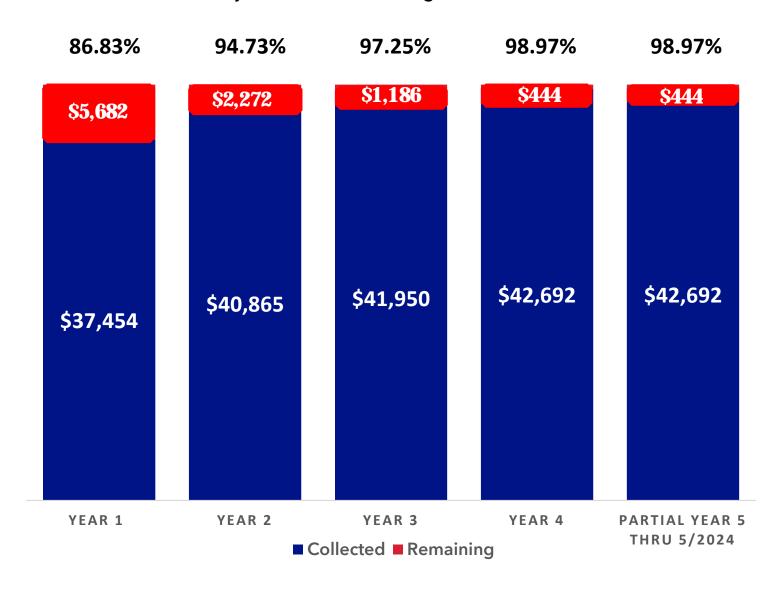

#### FOR CITY OF MONTGOMERY

As of 07/01 - 6/30 for each year - Initial Outstanding Base Tax \$43,136

#### FOR CITY OF MONTGOMERY

As of 07/01 - 6/30 for each year - Initial Outstanding Base Tax \$45,073

#### FOR CITY OF MONTGOMERY

As of 07/01 - 6/30 for each year - Initial Outstanding Base Tax \$24,547

#### FOR CITY OF MONTGOMERY

As of 07/01 - 6/30 for each year - Initial Outstanding Base Tax \$34,712

#### FOR CITY OF MONTGOMERY

As of 07/01 - 6/30 for each year - Initial Outstanding Base Tax \$38,556

68.92%

PARTIAL YEAR 1 THRU 5/2024

■ Collected ■ Remaining