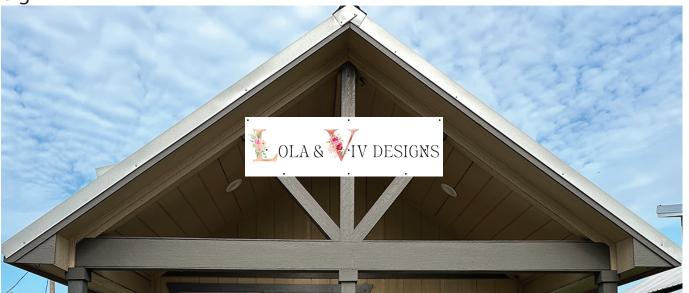

Sign 1

- 1. Sign 1 is 80" x 24" Alumapanel
- 2. Signs 2 & 3 are 67.25" x 27.5" Alumapanel
- 3. Will be attached to beams with 3" bolts
- 4. Bolts are 1/4" x 3"