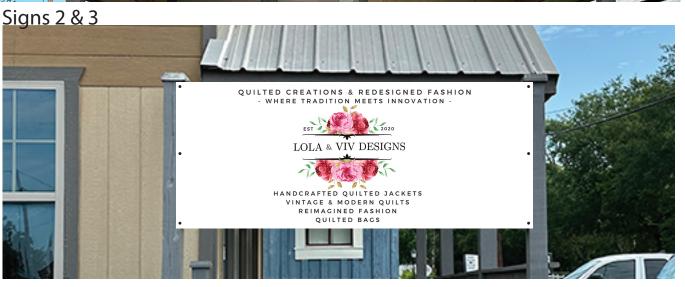

Sign 1

- 1. Sign 1 is 80" x 24" Alumapanel
- 2. Signs 2 & 3 are 67.25" x 27.5" Alumapanel
- 3. Will be attached to beams with 3" bolts
- 4. Bolts are 1/4" x 3"