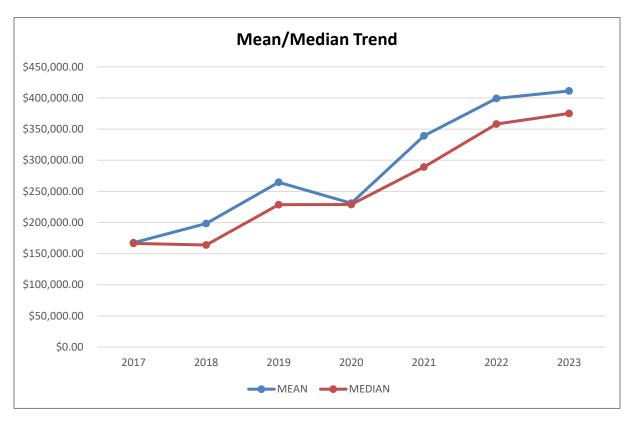

|        | 2017         | 2018         | 2019         | 2020         | 2021         | 2022         | 2023         |
|--------|--------------|--------------|--------------|--------------|--------------|--------------|--------------|
| Mean   | \$167,541.51 | \$198,194.66 | \$264,550.20 | \$231,029.67 | \$339,256.57 | \$399,384.38 | \$411,293.12 |
| Median | \$166,322.71 | \$163,821.97 | \$228,700.29 | \$228,845.67 | \$288,918.62 | \$358,123.81 | \$375,232.85 |