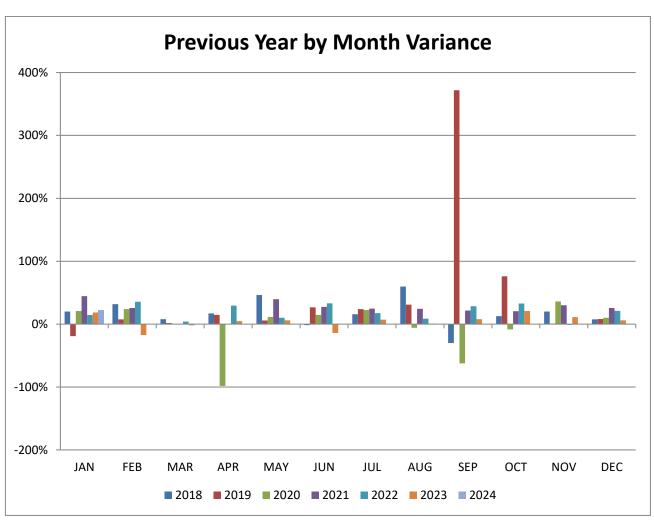

|     | 2018 | 2019 | 2020 | 2021 | 2022 | 2023 | 2024 |
|-----|------|------|------|------|------|------|------|
| JAN | 20%  | -19% | 21%  | 44%  | 14%  | 18%  | 22%  |
| FEB | 32%  | 8%   | 24%  | 26%  | 36%  | -17% |      |
| MAR | 8%   | 2%   | N/A  | N/A  | 4%   | -2%  |      |
| APR | 17%  | 15%  | -98% | N/A  | 29%  | 5%   |      |
| MAY | 46%  | 6%   | 11%  | 40%  | 10%  | 6%   |      |
| JUN | -1%  | 27%  | 15%  | 27%  | 33%  | -14% |      |
| JUL | 16%  | 24%  | 22%  | 25%  | 17%  | 7%   |      |
| AUG | 60%  | 31%  | -6%  | 24%  | 9%   | 1%   |      |
| SEP | -30% | 372% | -62% | 22%  | 28%  | 8%   |      |
| ОСТ | 13%  | 76%  | -8%  | 21%  | 33%  | 21%  |      |
| NOV | 20%  | 1%   | 36%  | 30%  | -1%  | 11%  |      |
| DEC | 8%   | 8%   | 10%  | 26%  | 21%  | 6%   |      |