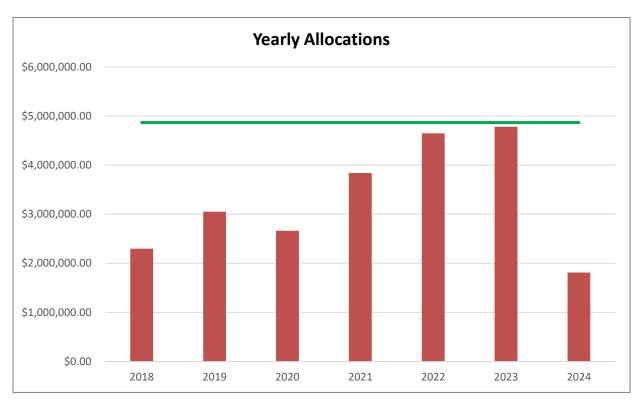

22% Increase

| Total Sales Tax       | 2024 FYTD      | 2024 Budget | % of Budget |
|-----------------------|----------------|-------------|-------------|
| Allocations Received: | \$1,813,715.36 | \$4,866,616 | 37%         |

Fiscal Year Date Range: October-September

| FY 2019 Total  | FY 2018 Total  | FY 2017 Total  | FY 2016 Total  | FY 2015 Total  | 2014 Total     |
|----------------|----------------|----------------|----------------|----------------|----------------|
| Allocations    | Allocations    | Allocations    | Allocations    | Allocations    | Allocations    |
| \$3,049,090.59 | \$2,298,289.34 | \$1,889,285.60 | \$1,867,030.18 | \$1,699,926.42 | \$1,688,374.26 |
| FY 2020 Total  | FY 2021 Total  | FY 2022 Total  | FY 2023 Total  |                |                |
| Allocations    | Allocations    | Allocations    | Allocations    |                |                |
| \$2,661,447.47 | \$3,840,647.17 | \$4,648,109.80 | \$4,779,192.57 |                |                |

| FY2018         | FY2019         | FY2020         | FY2021         | FY2022         | FY2023         | FY2024         |
|----------------|----------------|----------------|----------------|----------------|----------------|----------------|
| \$2,298,289.34 | \$3,049,090.59 | \$2,661,447.47 | \$3,840,647.17 | \$4,648,109.80 | \$4,779,192.57 | \$1,813,715.36 |
| 22%            | 33%            | -13%           | 44%            | 21%            | 3%             |                |