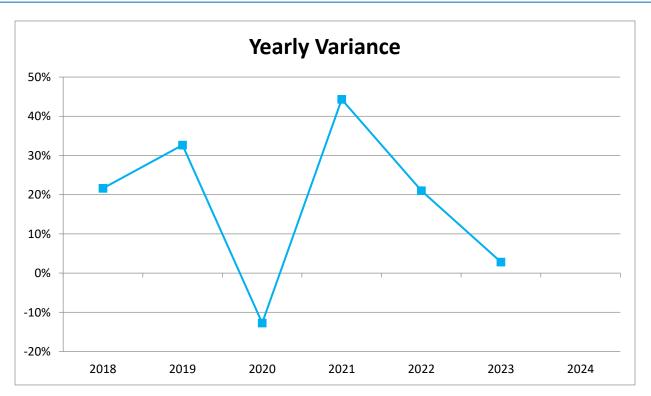

| FY2018         | FY2019         | FY2020         | FY2021         | FY2022         | FY2023         | FY2024         |
|----------------|----------------|----------------|----------------|----------------|----------------|----------------|
| \$2,298,289.34 | \$3,049,090.59 | \$2,661,447.47 | \$3,840,647.17 | \$4,648,109.80 | \$4,779,192.57 | \$1,813,715.36 |
| 22%            | 33%            | -13%           | 44%            | 21%            | 3%             |                |