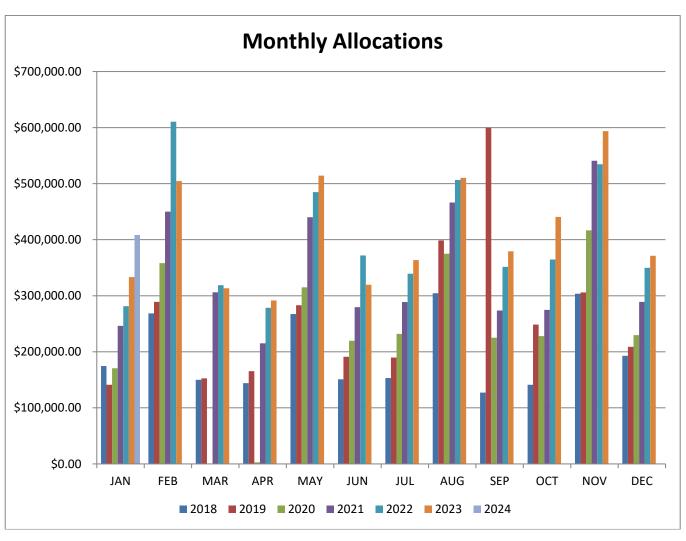

Median Allocation: N/A Median Allocation: \$375,232.85

|     | 2018         | 2019         | 2020         | 2021         | 2022         | 2023         | 2024         |
|-----|--------------|--------------|--------------|--------------|--------------|--------------|--------------|
| JAN | \$174,487.10 | \$141,238.00 | \$170,531.07 | \$246,166.57 | \$281,476.57 | \$333,333.42 | \$408,207.22 |
| FEB | \$268,635.98 | \$289,215.49 | \$358,073.66 | \$450,079.02 | \$610,440.11 | \$504,516.03 |              |
| MAR | \$149,964.30 | \$152,607.97 | \$0.00       | \$306,201.64 | \$318,775.25 | \$313,269.36 |              |
| APR | \$144,205.61 | \$165,516.81 | \$2,724.55   | \$215,206.50 | \$278,593.13 | \$291,741.42 |              |
| MAY | \$267,397.74 | \$283,049.52 | \$315,099.96 | \$440,192.71 | \$484,876.92 | \$514,234.18 |              |
| JUN | \$151,071.81 | \$191,260.13 | \$219,615.98 | \$279,583.10 | \$371,794.81 | \$319,648.21 |              |
| JUL | \$153,156.83 | \$189,741.79 | \$231,928.50 | \$288,879.49 | \$339,253.53 | \$363,680.86 |              |
| AUG | \$304,422.57 | \$398,641.13 | \$375,019.12 | \$466,305.61 | \$506,663.87 | \$510,406.89 |              |
| SEP | \$127,165.52 | \$599,991.27 | \$225,114.39 | \$273,783.75 | \$351,555.11 | \$379,178.98 |              |
| ОСТ | \$141,162.59 | \$248,593.82 | \$227,917.54 | \$274,762.64 | \$364,692.50 | \$440,686.17 |              |
| NOV | \$303,708.43 | \$305,939.66 | \$416,557.44 | \$540,960.11 | \$534,536.86 | \$593,535.25 |              |
| DEC | \$192,957.46 | \$208,806.76 | \$229,773.80 | \$288,957.75 | \$349,953.86 | \$371,286.72 |              |