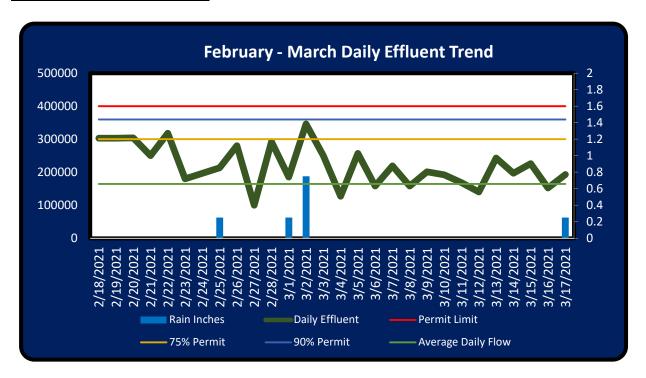

#### **Wastewater Plant Flow Detail**

- Flow for the month of February March was 7,082,000 gallons
- Daily peak flow March 2, 2021 was 346,000 gallons
- Average Daily Flow 228,500 gallons
  - o 57% of permitted capacity

#### **Discharge Limitations**

- Daily Average Flow 400,000 gallons (0.4 MGD)
- 2-Hour Peak Flow 833 gpm
- CBOD daily average 10 mg/l
- Total Suspended Solids (TSS) 15 mg/l
- Ammonium Nitrogen (NH3) 2 mg/l
- Chlorine Residual >1.0 mg/l < 4.0 mg/l
- The current permit expires 06/01/2022

#### **Effluent**

TSS, DO, E.Coli, NH3N, PH sample results were all comfortable within the parameters set by the State of Texas.

**Buffalo Springs WWTP Effluent Monitoring Report** 

| Effluent Permitted Values | Parameter |      | Measured | Excursion |  |
|---------------------------|-----------|------|----------|-----------|--|
| Average Monthly T.S.S.    | 15        | mg/l | 3.80     | no        |  |
| Average Monthly NH3       | 2         | mg/l | 0.42     | no        |  |
| Minimal CL2 Residual      | 1         | mg/l | 1.07     | no        |  |
| Max CL2 Residual          | 4         | mg/l | 3.85     | no        |  |
| Rainfall for the Month    | M         | 1.50 | inches   |           |  |

There were no excursions for the month of March.