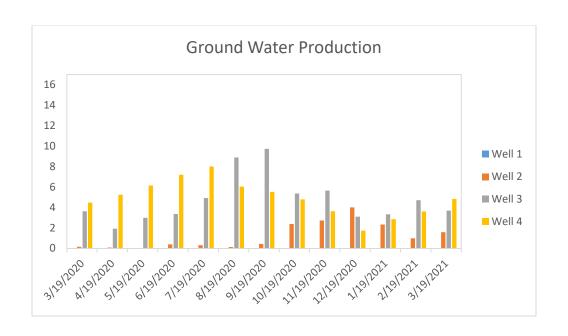

## 02/18/2021-03/17/2021

| 2021        |                      |            |                |                    |        |                    |                       |  |
|-------------|----------------------|------------|----------------|--------------------|--------|--------------------|-----------------------|--|
| Well Name   | Recorded Flow<br>MGD | % of Total | Rating MGD/Day | YTD Pumpage<br>MGD | YTD %  | Permitted<br>Value | Remaining<br>Permit % |  |
| Well 2      | 1.580                | 15.64%     | 0.864          | 3.179              | 13.39% | 02.020             | 85.30%                |  |
| Well 3      | 3.693                | 36.55%     | 0.864          | 10.478             | 44.14% | 92.930             |                       |  |
| Well 4      | 4.830                | 47.81%     | 2.160          | 10.082             | 42.47% | 90.000             | 88.80%                |  |
| Total       | 10.103               | 100.00%    | 3.888          | 23.739             | 100%   | 182.930            |                       |  |
| Flushing    | 0.843                |            |                |                    |        |                    |                       |  |
| Subtotal    | 9.260                |            |                |                    |        |                    |                       |  |
| Sold        | 8.642                |            |                |                    |        |                    |                       |  |
| % Accounted | 94%                  |            |                |                    |        |                    |                       |  |

| Date       | Total  | Well_1 | Well_2 | Well_3 | Well_4 |
|------------|--------|--------|--------|--------|--------|
| AVG        | 10.85  | 0.000  | 1.197  | 4.718  | 4.932  |
| 3/19/2020  | 8.276  | 0.000  | 0.163  | 3.632  | 4.481  |
| 4/19/2020  | 7.259  | 0.000  | 0.083  | 1.929  | 5.247  |
| 5/19/2020  | 9.146  | 0.000  | 0.000  | 2.995  | 6.151  |
| 6/19/2020  | 10.96  | 0.000  | 0.398  | 3.371  | 7.191  |
| 7/19/2020  | 13.246 | 0.000  | 0.315  | 4.927  | 8.004  |
| 8/19/2020  | 15.059 | 0.000  | 0.129  | 8.883  | 6.047  |
| 9/19/2020  | 15.691 | 0.000  | 0.441  | 9.731  | 5.519  |
| 10/19/2020 | 12.546 | 0.000  | 2.380  | 5.374  | 4.792  |
| 11/19/2020 | 12.018 | 0.000  | 2.732  | 5.648  | 3.638  |
| 12/19/2020 | 8.858  | 0.000  | 4.012  | 3.103  | 1.743  |
| 1/19/2021  | 8.527  | 0.000  | 2.340  | 3.334  | 2.853  |
| 2/19/2021  | 9.314  | 0.000  | 0.987  | 4.712  | 3.615  |
| 3/19/2021  | 10.103 | 0.000  | 1.580  | 3.693  | 4.830  |
| Total      | 141    | 0.000  | 15.56  | 61.332 | 64.111 |