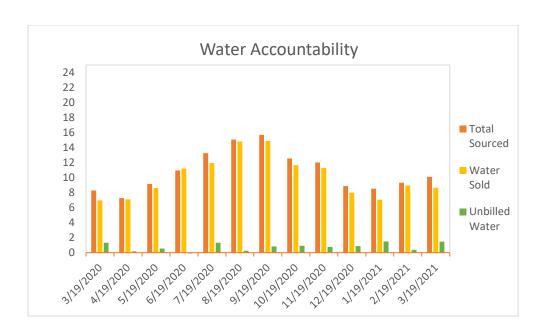

| Accountability      |        |  |  |  |  |
|---------------------|--------|--|--|--|--|
| Total Water Sourced | 10.103 |  |  |  |  |
| Flushing            | 0.843  |  |  |  |  |
| Subtotal            | 9.260  |  |  |  |  |
| Sold                | 8.642  |  |  |  |  |
| Accountability %    | 94%    |  |  |  |  |

| Date       | Accountability | Unaccounted | Total<br>Sourced | Water<br>Sold | Flushing/<br>Leaks | Unbilled<br>Water |
|------------|----------------|-------------|------------------|---------------|--------------------|-------------------|
| 3/19/2020  | 97%            | 0.246       | 8.276            | 6.962         | 1.068              | 1.314             |
| 4/19/2020  | 100%           | -0.017      | 7.259            | 7.084         | 0.192              | 0.175             |
| 5/19/2020  | 96%            | 0.325       | 9.146            | 8.599         | 0.222              | 0.547             |
| 6/19/2020  | 104%           | -0.413      | 10.960           | 11.215        | 0.158              | -0.255            |
| 7/19/2020  | 92%            | 1.098       | 13.246           | 11.931        | 0.217              | 1.315             |
| 8/19/2020  | 100%           | 0.033       | 15.059           | 14.799        | 0.227              | 0.260             |
| 9/19/2020  | 99%            | 0.150       | 15.691           | 14.875        | 0.666              | 0.816             |
| 10/19/2020 | 93%            | 0.846       | 12.546           | 11.645        | 0.055              | 0.901             |
| 11/19/2020 | 95%            | 0.635       | 12.018           | 11.265        | 0.118              | 0.753             |
| 12/19/2020 | 94%            | 0.563       | 8.858            | 7.991         | 0.304              | 0.867             |
| 1/19/2021  | 96%            | 0.331       | 8.527            | 7.046         | 1.150              | 1.481             |
| 2/19/2021  | 97%            | 0.303       | 9.314            | 8.936         | 0.075              | 0.378             |
| 3/19/2021  | 94%            | 0.618       | 10.103           | 8.642         | 0.843              | 1.461             |