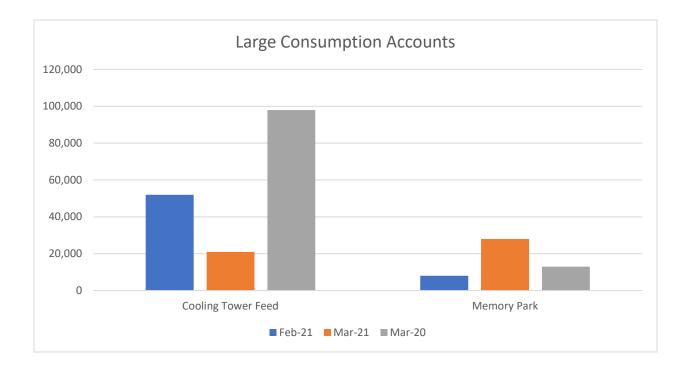

| CITY ACCOUNT WATER USAGE            |              |          |          |          |  |  |  |
|-------------------------------------|--------------|----------|----------|----------|--|--|--|
| ACCOUNT NAME                        | ACCT #       | FEB 2021 | MAR 2021 | MAR 2020 |  |  |  |
| Community Building Irrigation       | (01-8732-00) | 7,00     | 1,000    | 1,000    |  |  |  |
| Community Building                  | (01-0130-00) | 1,000    | 6,000    | 1,000    |  |  |  |
| City Cemetery                       | (01-1110-00) | 0        | 0        | 0        |  |  |  |
| City Welcome Sign Irrigation        | (01-8733-00) | 0        | 0        | 0        |  |  |  |
| Cedar Brake Park Irrigation         | (01-8736-00) | 1,000    | 0        | 1,000    |  |  |  |
| Cedar Brake Park Restrooms          | (01-8735-00) | 2,000    | 2,000    | 2,000    |  |  |  |
| Fernland Park                       | (01-8737-00) | 1,000    | 1,000    | 1,000    |  |  |  |
| Memory Park                         | (01-5885-00) | 8,000    | 28,000   | 13,000   |  |  |  |
| Community Building Stage Irrigation | (01-6180-00) | 0        | 0        | 0        |  |  |  |
| City Hall & Irrigation              | (01-6190-00) | 5,000    | 4,000    | 5,000    |  |  |  |
| Homecoming Park Restrooms           | (01-8820-00) | 0        | 1,000    | 1,000    |  |  |  |
| Homecoming Park Drinking Fountain   | (01-8738-00) | 0        | 1,000    | 0        |  |  |  |
| Buffalo Springs Sewer Plant         | (01-8821-00) | 1,000    | 2,000    | 2,000    |  |  |  |
| Cooling Tower Feed                  | (01-0355-00) | 52,000   | 21,000   | 98,000   |  |  |  |
| Welcome Flags                       | (01-8734-00) | 0        | 0        | 0        |  |  |  |