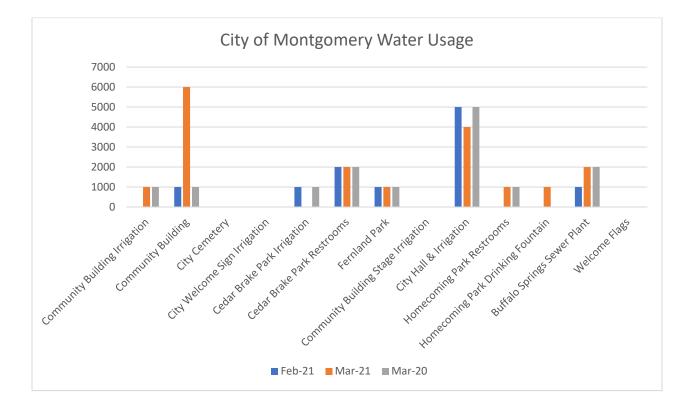

| CITY ACCOUNT WATER USAGE            |              |          |          |          |  |  |  |
|-------------------------------------|--------------|----------|----------|----------|--|--|--|
| ACCOUNT NAME                        | ACCT #       | FEB 2021 | MAR 2021 | MAR 2020 |  |  |  |
| Community Building Irrigation       | (01-8732-00) | 7,00     | 1,000    | 1,000    |  |  |  |
| Community Building                  | (01-0130-00) | 1,000    | 6,000    | 1,000    |  |  |  |
| City Cemetery                       | (01-1110-00) | 0        | 0        | 0        |  |  |  |
| City Welcome Sign Irrigation        | (01-8733-00) | 0        | 0        | 0        |  |  |  |
| Cedar Brake Park Irrigation         | (01-8736-00) | 1,000    | 0        | 1,000    |  |  |  |
| Cedar Brake Park Restrooms          | (01-8735-00) | 2,000    | 2,000    | 2,000    |  |  |  |
| Fernland Park                       | (01-8737-00) | 1,000    | 1,000    | 1,000    |  |  |  |
| Memory Park                         | (01-5885-00) | 8,000    | 28,000   | 13,000   |  |  |  |
| Community Building Stage Irrigation | (01-6180-00) | 0        | 0        | 0        |  |  |  |
| City Hall & Irrigation              | (01-6190-00) | 5,000    | 4,000    | 5,000    |  |  |  |
| Homecoming Park Restrooms           | (01-8820-00) | 0        | 1,000    | 1,000    |  |  |  |
| Homecoming Park Drinking Fountain   | (01-8738-00) | 0        | 1,000    | 0        |  |  |  |
| Buffalo Springs Sewer Plant         | (01-8821-00) | 1,000    | 2,000    | 2,000    |  |  |  |
| Cooling Tower Feed                  | (01-0355-00) | 52,000   | 21,000   | 98,000   |  |  |  |
| Welcome Flags                       | (01-8734-00) | 0        | 0        | 0        |  |  |  |