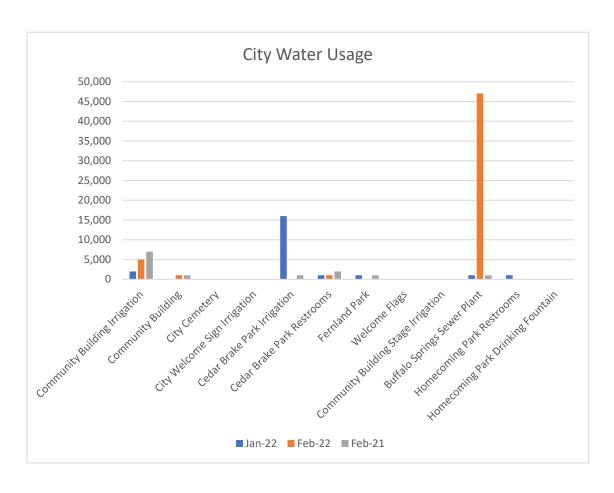

| CITY ACCOUNT WATER USAGE             |              |        |        |        |  |  |
|--------------------------------------|--------------|--------|--------|--------|--|--|
| ACCOUNT NAME                         | ACCT#        | Jan-22 | Feb-22 | Feb-21 |  |  |
| Community Building Irrigation        | (01-8732-00) | 2,000  | 5,000  | 7,000  |  |  |
| Community Building                   | (01-0130-00) | 0      | 1,000  | 1,000  |  |  |
| City Cemetery                        | (01-1110-00) | 0      | 0      | 0      |  |  |
| City Welcome Sign Irrigation         | (01-8733-00) | 0      | 0      | 0      |  |  |
| Cedar Brake Park Irrigation          | (01-8736-00) | 16,000 | 0      | 1,000  |  |  |
| Cedar Brake Park Restrooms           | (01-8735-00) | 1,000  | 1,000  | 2,000  |  |  |
| Fernland Park                        | (01-8737-00) | 1,000  | 0      | 1,000  |  |  |
| Welcome Flags                        | (01-8734-00) | 0      | 0      | 0      |  |  |
| Community Building Stage Irrigation  | (01-6180-00) | 0      | 0      | 0      |  |  |
| Buffalo Springs Sewer Plant          | (01-8821-00) | 1,000  | 47,000 | 1,000  |  |  |
| Homecoming Park Restrooms            | (01-8820-00) | 1,000  | 0      | 0      |  |  |
| Homecoming Park Drinking<br>Fountain | (01-8738-00) | 0      | 0      | 0      |  |  |
| City Hall & Irrigation               | (01-6190-00) | 4,000  | 5,000  | 5,000  |  |  |
| Cooling Tower Feed                   | (01-0355-00) | 56,000 | 51,000 | 52,000 |  |  |
| Memory Park                          | (01-5885-00) | 10,000 | 9,000  | 8,000  |  |  |