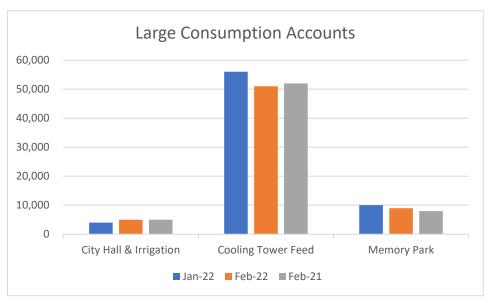

| CITY ACCOUNT WATER USAGE             |              |        |        |        |  |  |
|--------------------------------------|--------------|--------|--------|--------|--|--|
| ACCOUNT NAME                         | ACCT#        | Jan-22 | Feb-22 | Feb-21 |  |  |
| Community Building Irrigation        | (01-8732-00) | 2,000  | 5,000  | 7,000  |  |  |
| Community Building                   | (01-0130-00) | 0      | 1,000  | 1,000  |  |  |
| City Cemetery                        | (01-1110-00) | 0      | 0      | 0      |  |  |
| City Welcome Sign Irrigation         | (01-8733-00) | 0      | 0      | 0      |  |  |
| Cedar Brake Park Irrigation          | (01-8736-00) | 16,000 | 0      | 1,000  |  |  |
| Cedar Brake Park Restrooms           | (01-8735-00) | 1,000  | 1,000  | 2,000  |  |  |
| Fernland Park                        | (01-8737-00) | 1,000  | 0      | 1,000  |  |  |
| Welcome Flags                        | (01-8734-00) | 0      | 0      | 0      |  |  |
| Community Building Stage Irrigation  | (01-6180-00) | 0      | 0      | 0      |  |  |
| Buffalo Springs Sewer Plant          | (01-8821-00) | 1,000  | 47,000 | 1,000  |  |  |
| Homecoming Park Restrooms            | (01-8820-00) | 1,000  | 0      | 0      |  |  |
| Homecoming Park Drinking<br>Fountain | (01-8738-00) | 0      | 0      | 0      |  |  |
| City Hall & Irrigation               | (01-6190-00) | 4,000  | 5,000  | 5,000  |  |  |
| Cooling Tower Feed                   | (01-0355-00) | 56,000 | 51,000 | 52,000 |  |  |
| Memory Park                          | (01-5885-00) | 10,000 | 9,000  | 8,000  |  |  |