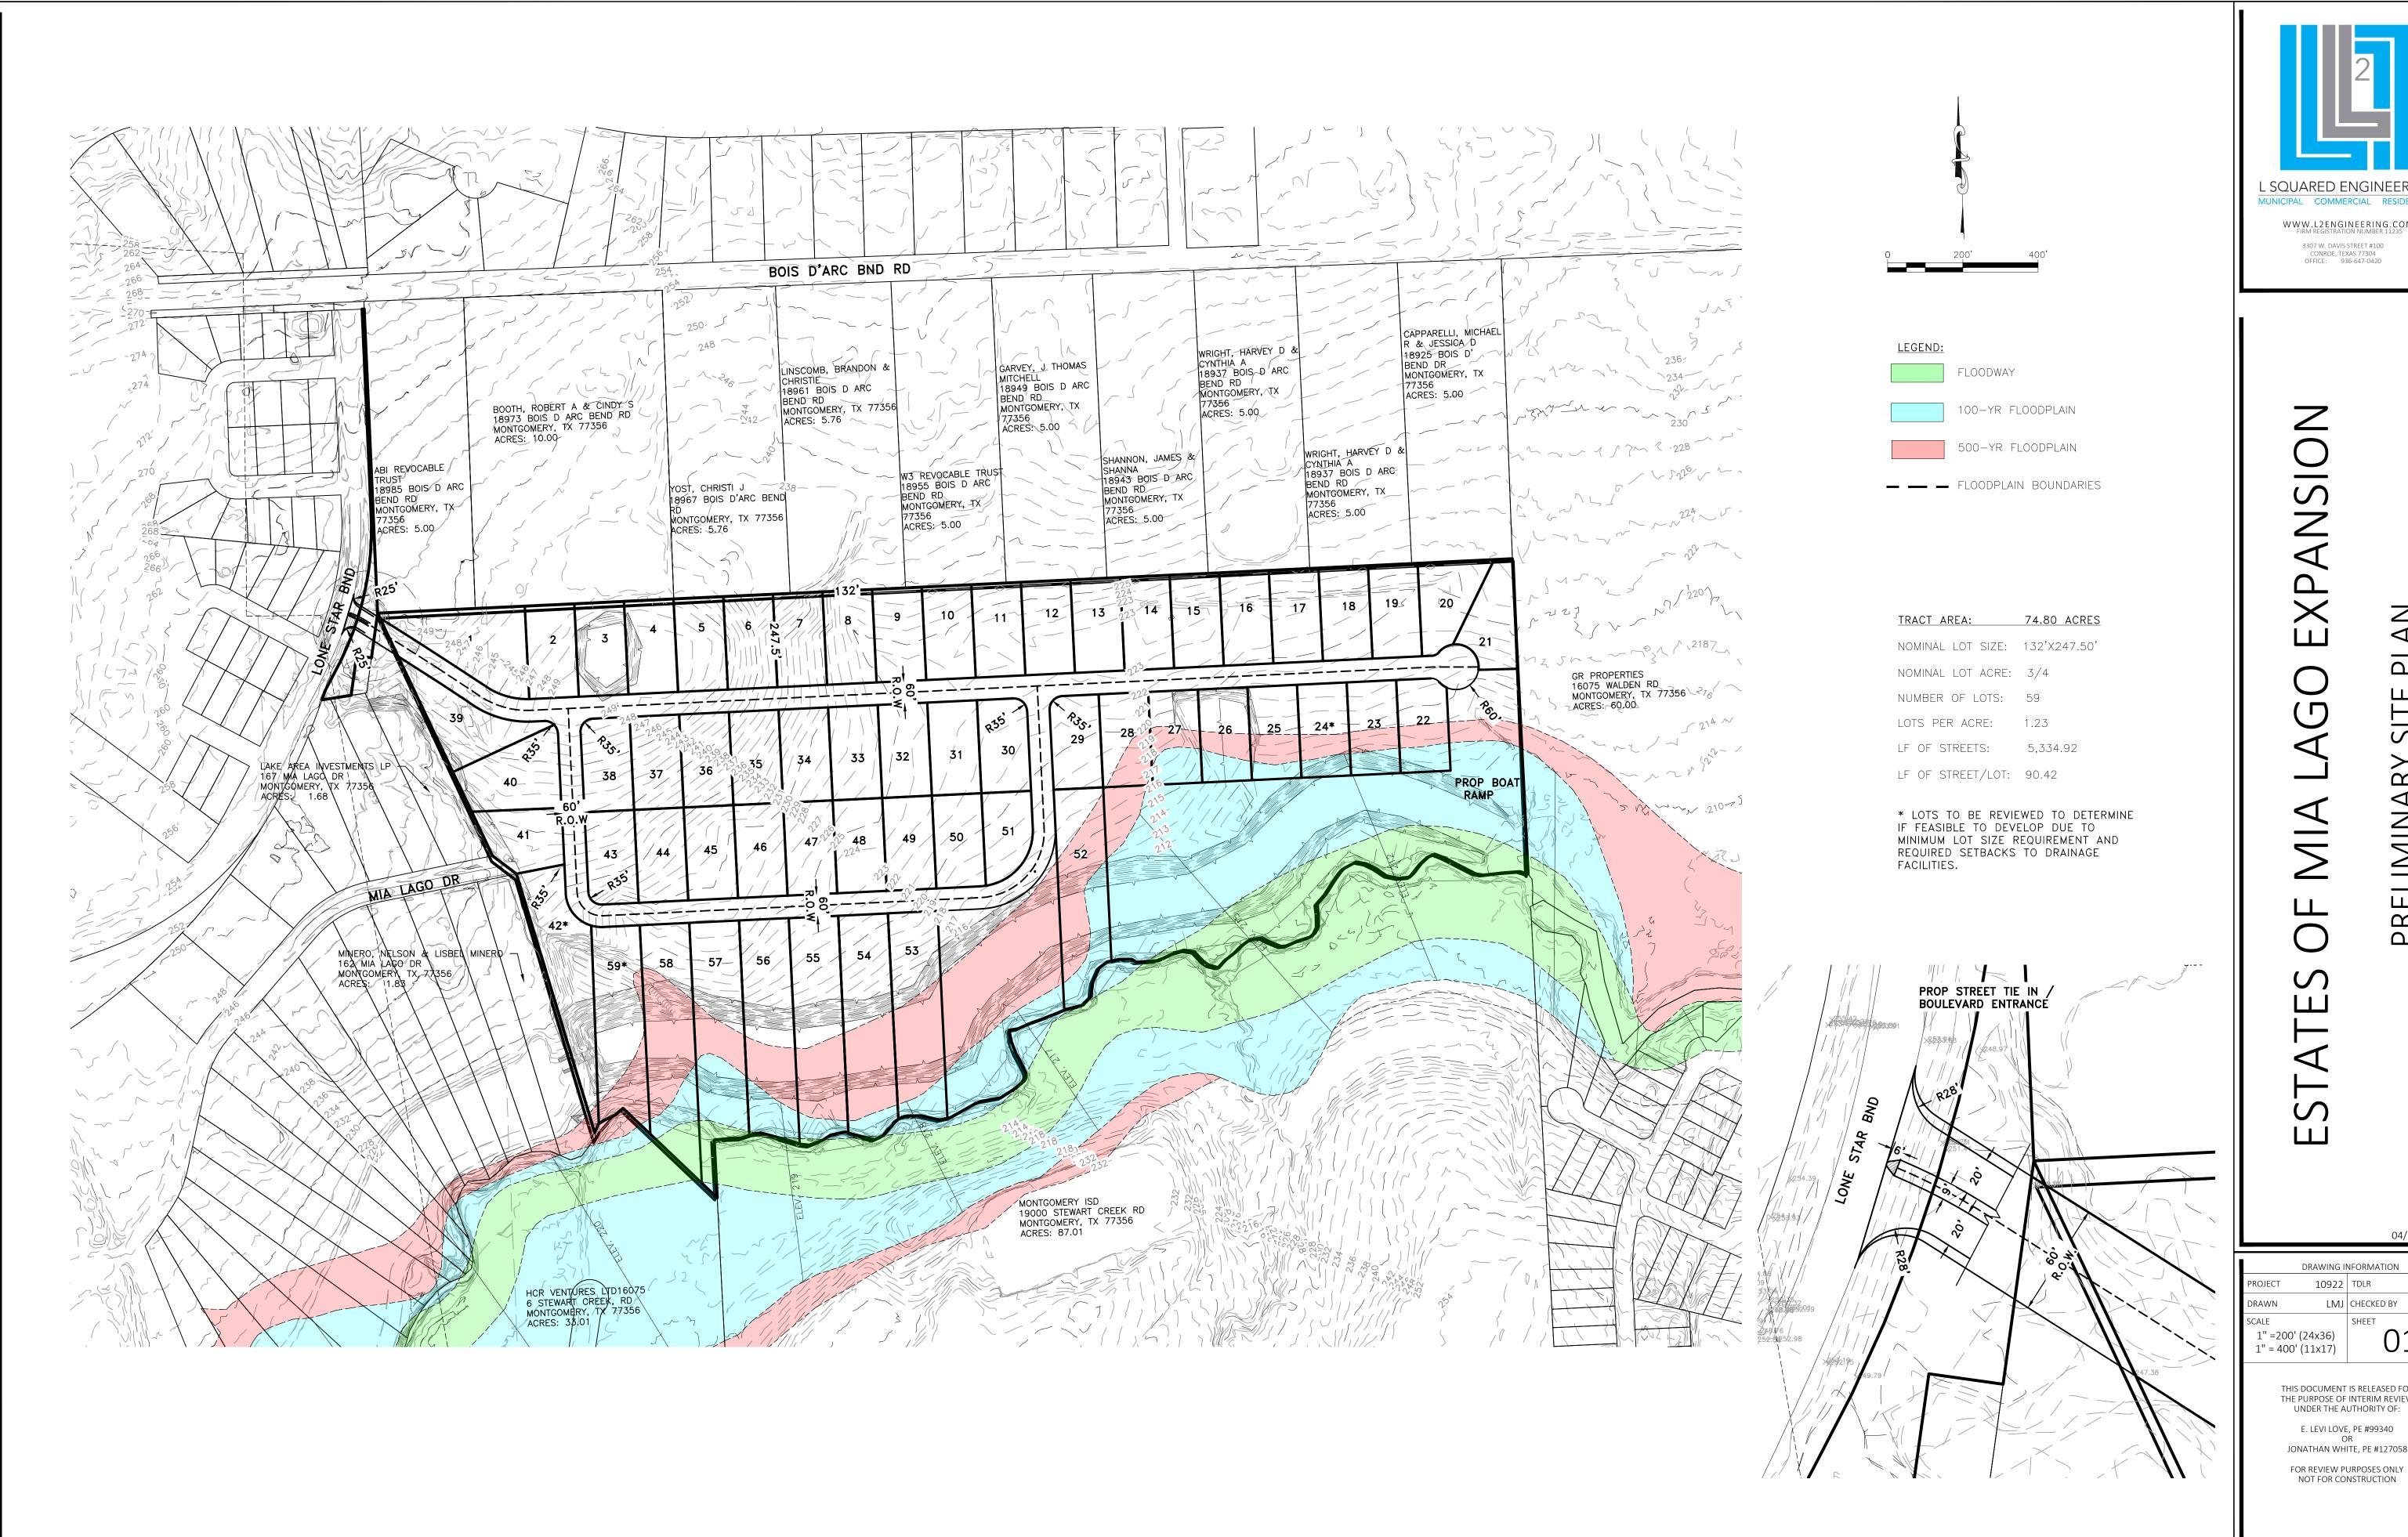

The proposed project is a 75 +/- acre development just east of what is currently the Estates of Mia Lago. The proposed development will consist of approximately 55 - ¾ acre lots, many of which back up to the existing canal which is an extension of Lake Conroe.

Dunhill Builders LLC currently owns the property and intends on being both the Developer and Home Builder. Dunhill has been building homes for over 10 years and have been involved in many development projects within Montgomery County, including the Villas of Mia Lago. The homes are expected to be within \$550-750k which will bring an anticipated tax base of \$36,000,000 to the City of Montgomery

The subject tract is currently within the City of Conroe's Extra Territorial Jurisdiction (ETJ), but the City of Conroe does not have any utilities nearby. Based on new legislation passed in 2023, property owners are allowed to deannex their property within City ETJs. If the City of Montgomery can serve the subject development, the Developer would seek de-annexation from the City of Conroe and petition to be annexed in the City of Montgomery.

04/16/2024

ZY

4

SITE

ARY

**PRELIMIN** 

DRAWING INFORMATION 10922 TDLR LMJ CHECKED BY

THIS DOCUMENT IS RELEASED FOR THE PURPOSE OF INTERIM REVIEW UNDER THE AUTHORITY OF: E. LEVI LOVE, PE #99340 JONATHAN WHITE, PE #127058