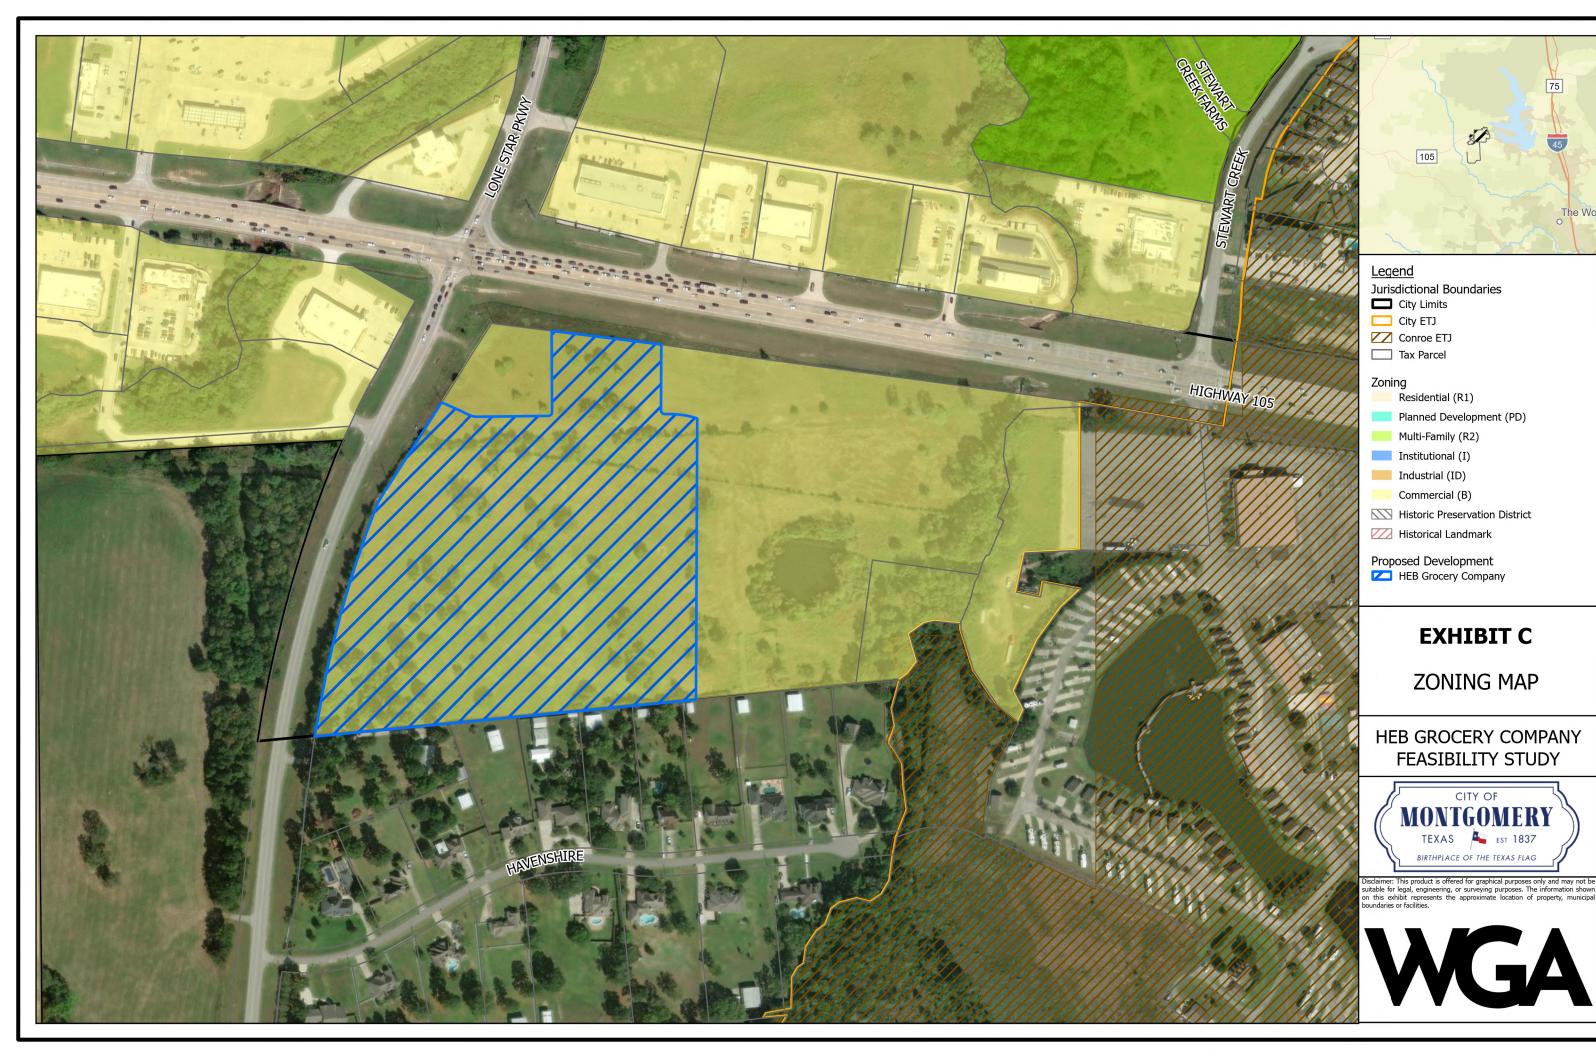

### **Exhibits:**

- A: Tract Boundary and Utilities
- B: Preliminary Site Plan
- C: Zoning Map
- D. Water and Wastewater Usage Projection
- E: Impact Fee Summary
- F: Escrow Calculation
- G: Preliminary Cost Estimate

### **1 EXECUTIVE SUMMARY**

HEB Grocery Company (the "Developer") has requested the City of Montgomery (the "City") to perform a feasibility study for the City to serve the commercial development on a 16.75-acre tract at the southeast corner of State Highway 105 and FM 2854, also referred to as the HEB tract. The tract is located within City limits and would not need to be fully annexed prior to receiving utility service.

### 2 INTRODUCTION

This undeveloped tract located at the southwest corner of State Highway 105 and FM 2854 and falls entirely within the City's limits.

Tract's boundary in relation to the City's surrounding facilities is enclosed as **Exhibit A.** A preliminary site plan is enclosed as **Exhibit B** and indicates the Developer's intentions to develop this 16.45-acre tract along with 15.22-acres of land surrounding it to be developed later by another developer. In total the future commercial developments will consist of detention ponds and commercial pad sites.