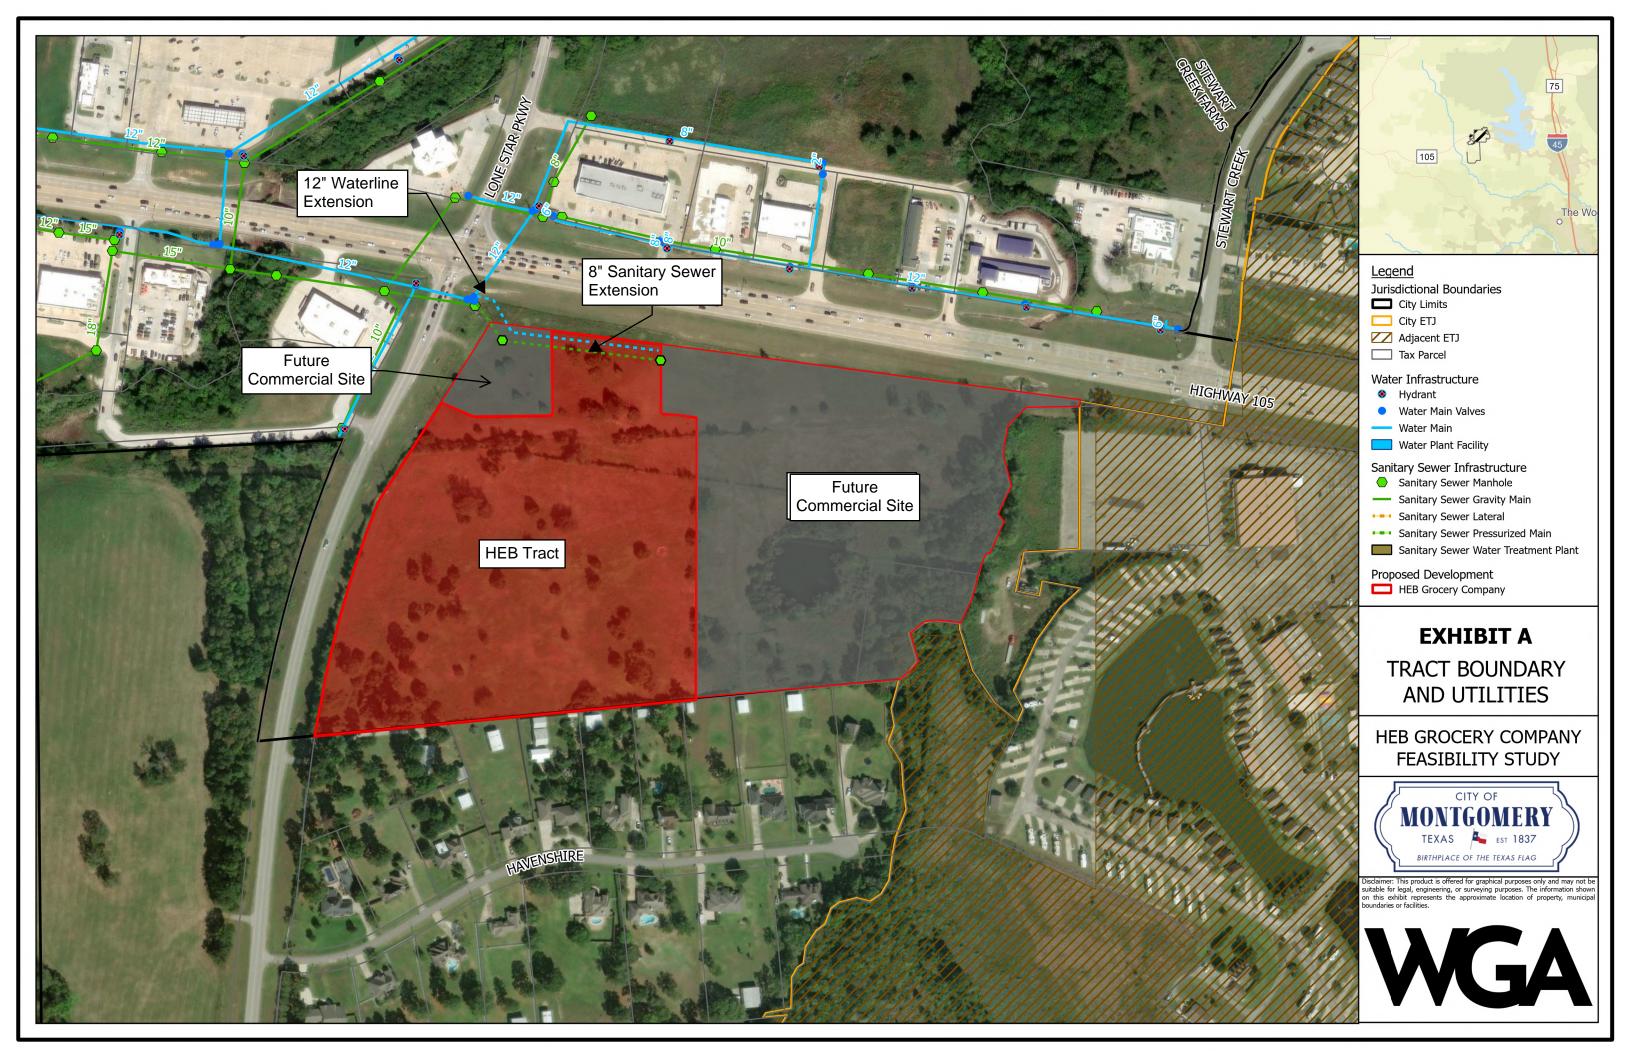

### 2 INTRODUCTION

This undeveloped tract located at the southwest corner of State Highway 105 and FM 2854 and falls entirely within the City's limits.

Tract's boundary in relation to the City's surrounding facilities is enclosed as **Exhibit A.** A preliminary site plan is enclosed as **Exhibit B** and indicates the Developer's intentions to develop this 16.45-acre tract along with 15.22-acres of land surrounding it to be developed later by another developer. In total the future commercial developments will consist of detention ponds and commercial pad sites.

The Developer will be responsible for extending an existing 12" waterline to the eastern portion of their northern property line, as shown in **Exhibit A**. The Developer will be responsible for all costs associated with the public waterline extension.

The Developer will be responsible for extending an 8" gravity sanitary sewer line to the eastern portion of their northern property line, as shown in **Exhibit A**. There is a sanitary manhole located southwest of the intersection of State Highway 105 and FM 2854. The Developer will be responsible for all costs associated with the gravity sanitary sewer.