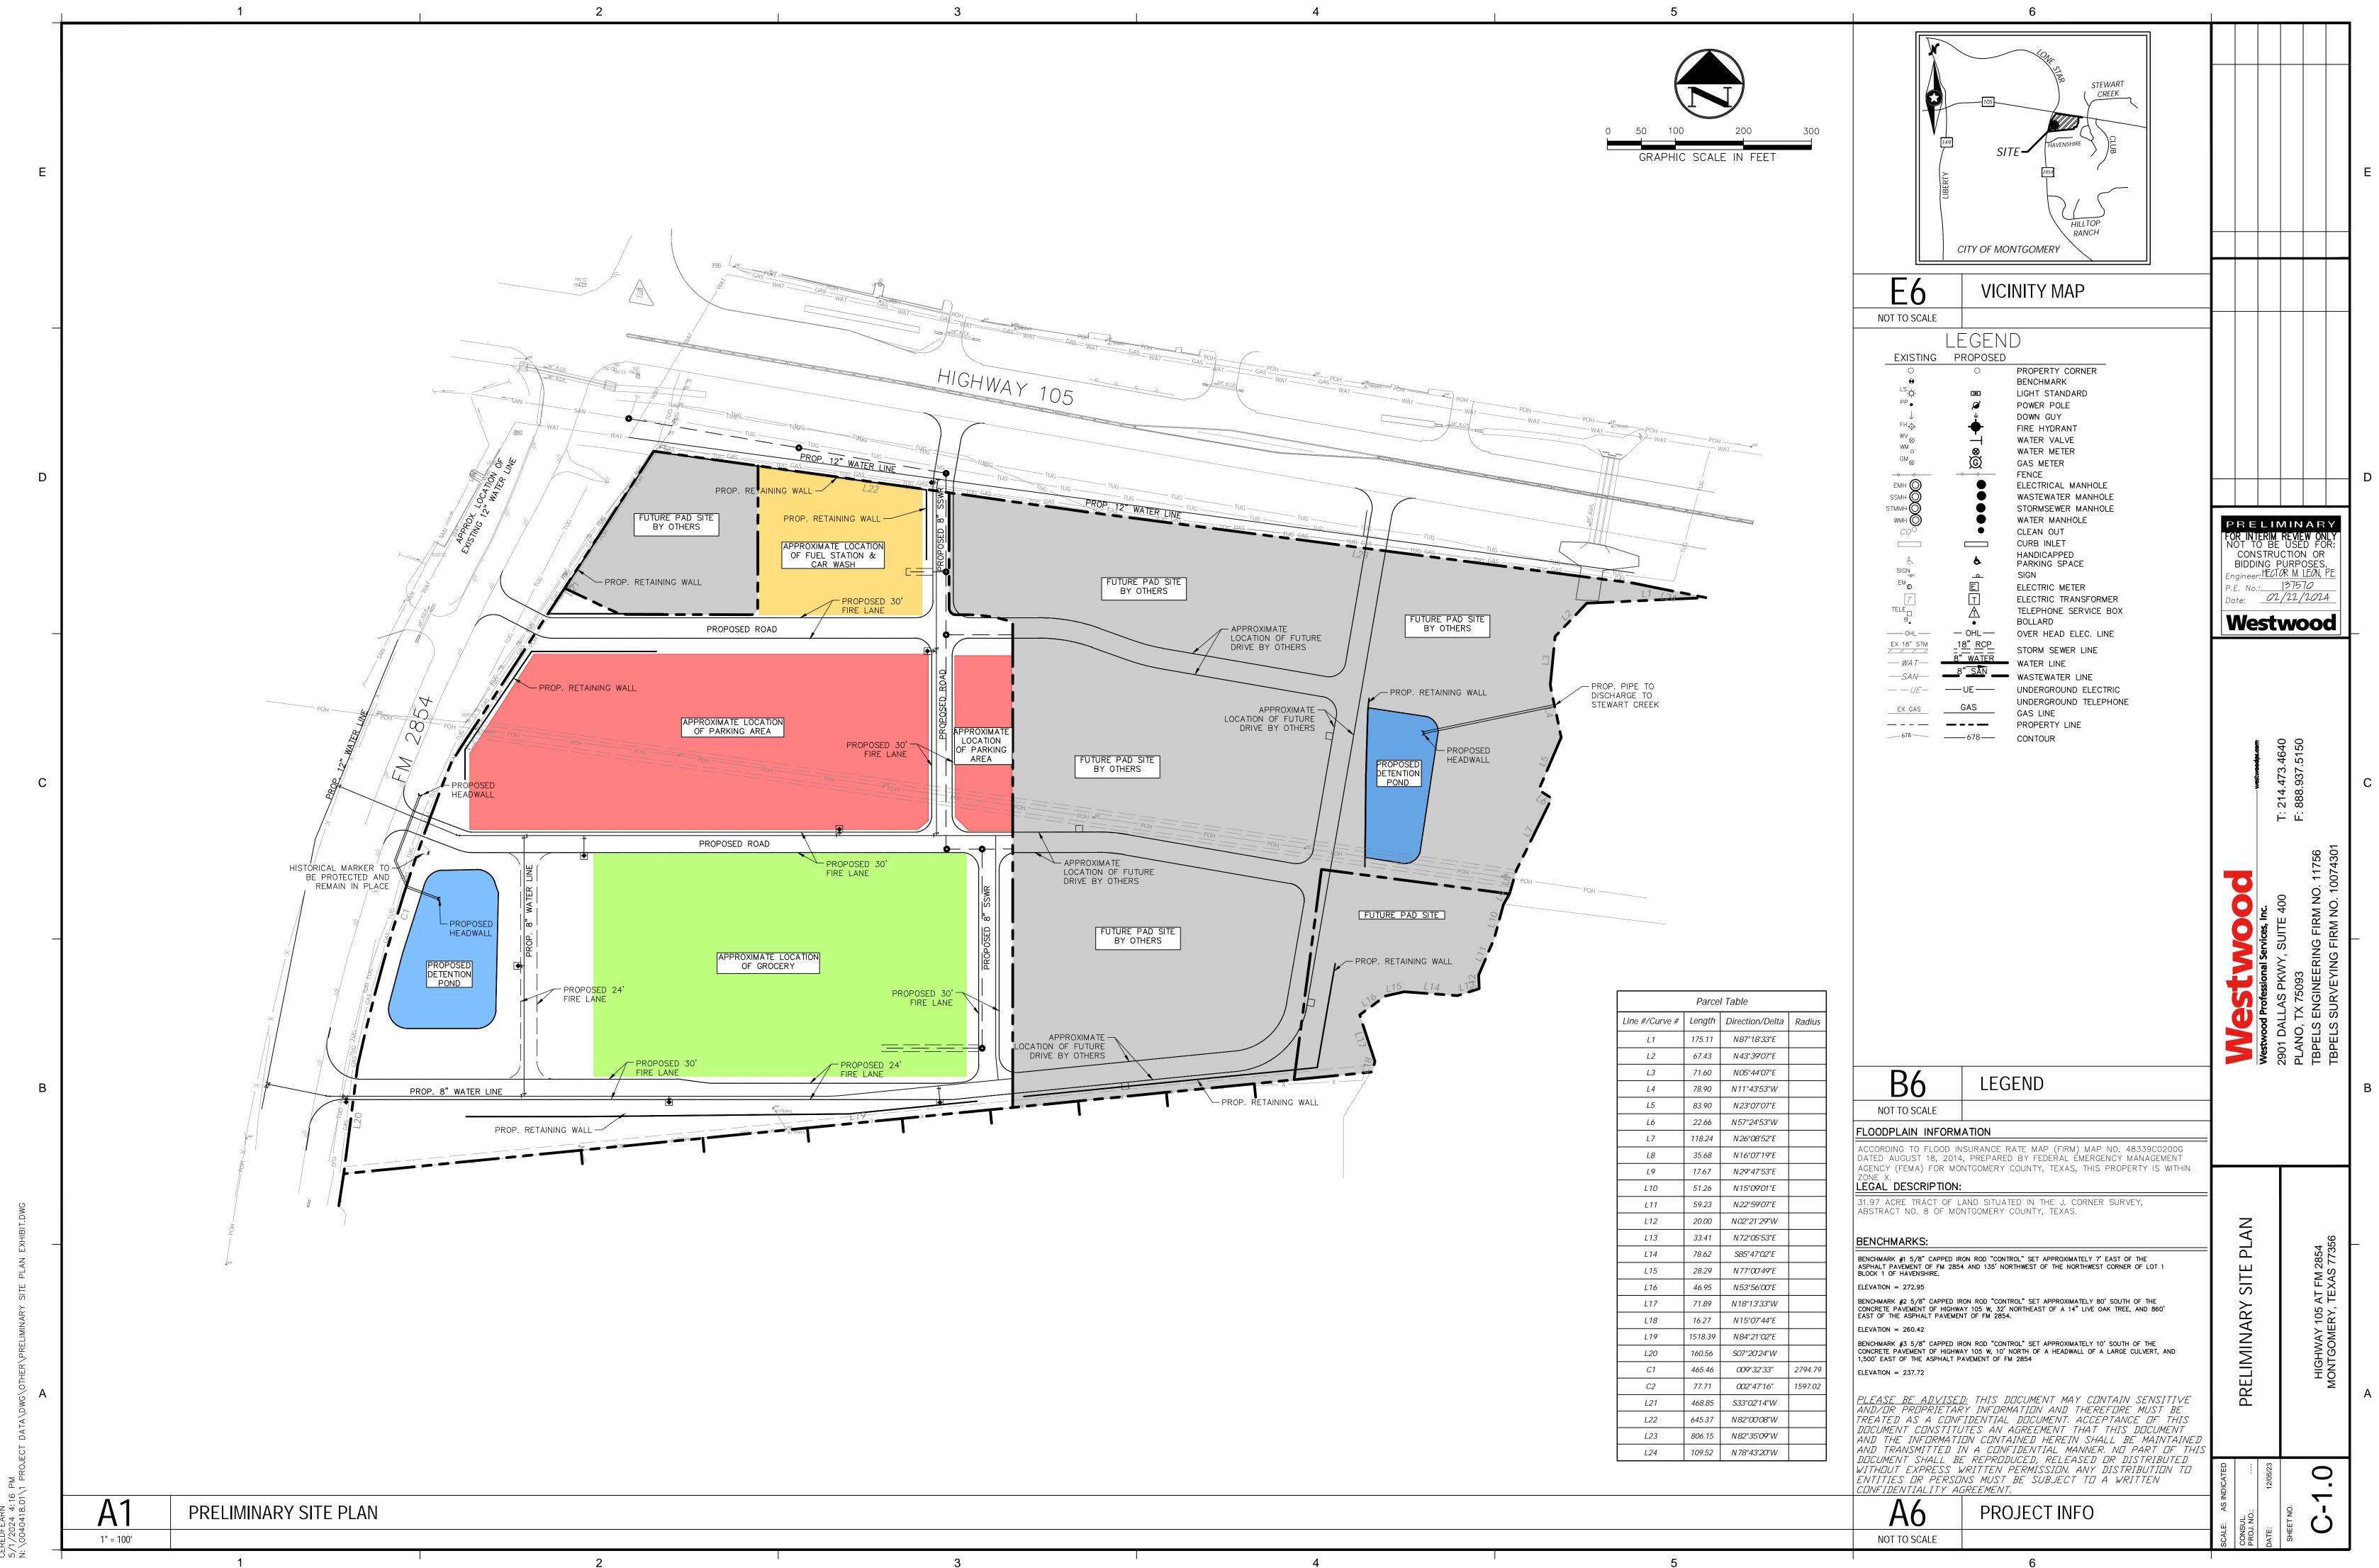

### 2 INTRODUCTION

This undeveloped tract located at the southwest corner of State Highway 105 and FM 2854 and falls entirely within the City's limits.

Tract's boundary in relation to the City's surrounding facilities is enclosed as **Exhibit A.** A preliminary site plan is enclosed as **Exhibit B** and indicates the Developer's intentions to develop this 16.45-acre tract along with 15.22-acres of land surrounding it to be developed later by another developer. In total the future commercial developments will consist of detention ponds and commercial pad sites.

Finally, the Developer also plans to provide access to the two adjacent properties to the east (MCAD Property ID: 262384 and 450396) as a part of the entire development. Based on the preliminary land use plan provided, this requirement is being fulfilled as shown in **Exhibit B**.