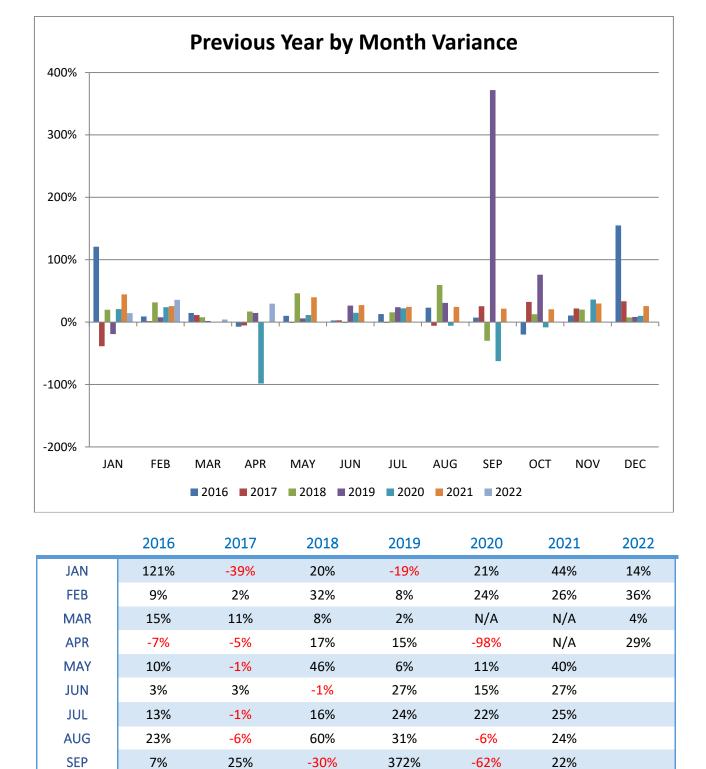

-20%

11%

155%

OCT

NOV

**DEC** 

32%

22%

34%

13%

20%

8%

76%

1%

8%

-8%

36%

10%

21%

30%

26%

| FY2016         | FY2017         | FY2018         | FY2019         | FY2020         | FY2021         | FY2022         |
|----------------|----------------|----------------|----------------|----------------|----------------|----------------|
| \$1,867,030.18 | \$1,889,285.60 | \$2,298,289.34 | \$3,049,090.59 | \$2,661,447.47 | \$3,840,647.17 | \$2,593,965.56 |
| 10%            | 1%             | 22%            | 33%            | -13%           | 44%            |                |