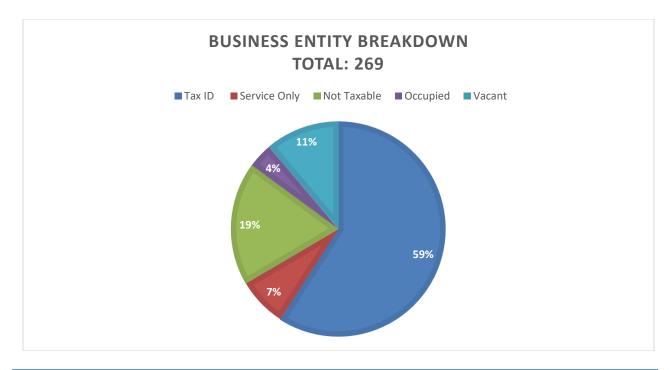

| File Sales Tax | Service Only | Not Taxable | Occupied | Vacant |
|----------------|--------------|-------------|----------|--------|
| 159            | 20           | 50          | 10       | 30     |