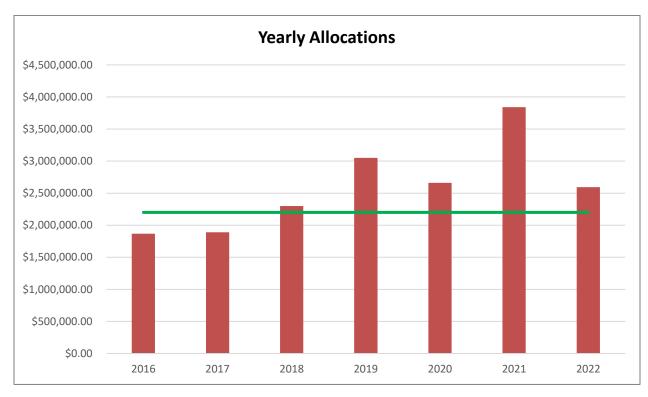

Fiscal Year Date Range: October-September

| FY 2019 Total  | FY 2018 Total  | FY 2017 Total  | FY 2016 Total  | FY 2015 Total  | 2014 Total     |
|----------------|----------------|----------------|----------------|----------------|----------------|
| Allocations    | Allocations    | Allocations    | Allocations    | Allocations    | Allocations    |
| \$3,049,090.59 | \$2,298,289.34 | \$1,889,285.60 | \$1,867,030.18 | \$1,699,926.42 | \$1,688,374.26 |
| FY 2020 Total  | FY 2021 Total  |                |                |                |                |
| Allocations    | Allocations    |                |                |                |                |
| \$2,661,447.47 | \$3,840,647.17 |                |                |                |                |

36%

10%

21%

30%

26%

| FY2016         | FY2017         | FY2018         | FY2019         | FY2020         | FY2021         | FY2022         |
|----------------|----------------|----------------|----------------|----------------|----------------|----------------|
| \$1,867,030.18 | \$1,889,285.60 | \$2,298,289.34 | \$3,049,090.59 | \$2,661,447.47 | \$3,840,647.17 | \$2,593,965.56 |
| 10%            | 1%             | 22%            | 33%            | -13%           | 44%            |                |