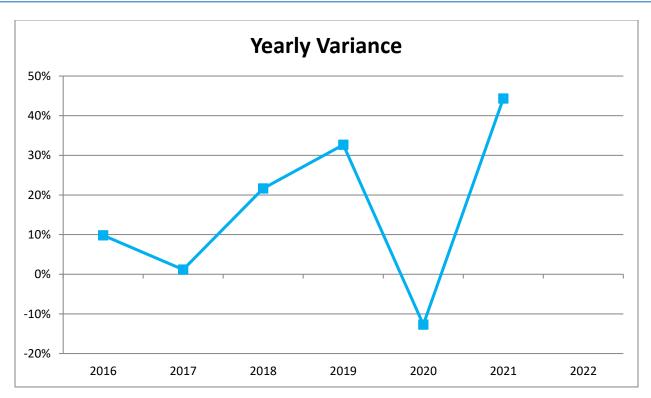

36%

10%

21%

30%

26%

| FY2016         | FY2017         | FY2018         | FY2019         | FY2020         | FY2021         | FY2022         |
|----------------|----------------|----------------|----------------|----------------|----------------|----------------|
| \$1,867,030.18 | \$1,889,285.60 | \$2,298,289.34 | \$3,049,090.59 | \$2,661,447.47 | \$3,840,647.17 | \$2,593,965.56 |
| 10%            | 1%             | 22%            | 33%            | -13%           | 44%            |                |