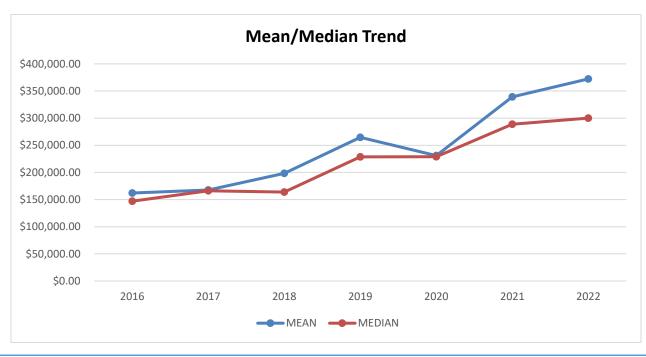

|        | 2016         | 2017         | 2018         | 2019         | 2020         | 2021         | 2022         |
|--------|--------------|--------------|--------------|--------------|--------------|--------------|--------------|
| Mean   | \$162,083.23 | \$167,541.51 | \$198,194.66 | \$264,550.20 | \$231,029.67 | \$339,256.57 | \$372,321.27 |
| Median | \$147,024.55 | \$166,322.71 | \$163,821.97 | \$228,700.29 | \$228,845.67 | \$288,918.62 | \$300,125.91 |