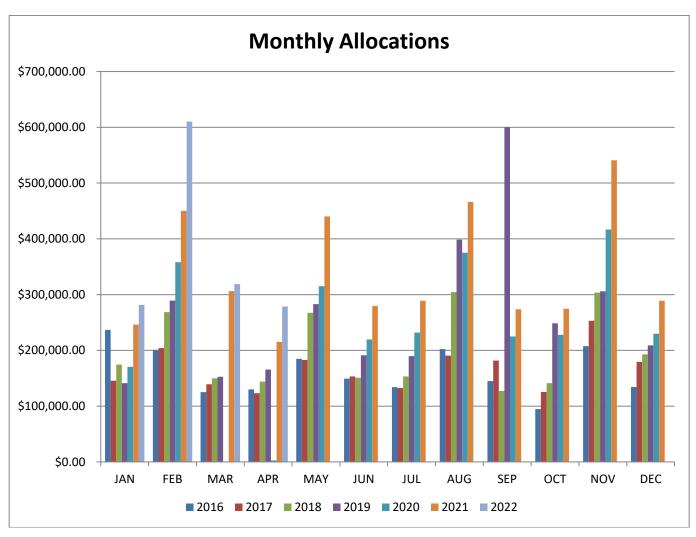

|     | 2016         | 2017         | 2018         | 2019         | 2020         | 2021         | 2022         |
|-----|--------------|--------------|--------------|--------------|--------------|--------------|--------------|
| JAN | \$236,764.92 | \$145,488.55 | \$174,487.10 | \$141,238.00 | \$170,531.07 | \$246,166.57 | \$281,476.57 |
| FEB | \$200,985.71 | \$204,006.24 | \$268,635.98 | \$289,215.49 | \$358,073.66 | \$450,079.02 | \$610,440.11 |
| MAR | \$125,057.26 | \$139,225.65 | \$149,964.30 | \$152,607.97 | \$0.00       | \$306,201.64 | \$318,775.25 |
| APR | \$130,098.69 | \$123,234.01 | \$144,205.61 | \$165,516.81 | \$2,724.55   | \$215,206.50 | \$278,593.13 |
| MAY | \$184,955.47 | \$182,757.15 | \$267,397.74 | \$283,049.52 | \$315,099.96 | \$440,192.71 |              |
| JUN | \$149,145.60 | \$153,336.53 | \$151,071.81 | \$191,260.13 | \$219,615.98 | \$279,583.10 |              |
| JUL | \$134,137.44 | \$132,394.32 | \$153,156.83 | \$189,741.79 | \$231,928.50 | \$288,879.49 |              |
| AUG | \$202,380.82 | \$190,648.43 | \$304,422.57 | \$398,641.13 | \$375,019.12 | \$466,305.61 |              |
| SEP | \$144,903.50 | \$181,625.33 | \$127,165.52 | \$599,991.27 | \$225,114.39 | \$273,783.75 |              |
| ОСТ | \$94,652.13  | \$125,361.52 | \$141,162.59 | \$248,593.82 | \$227,917.54 | \$274,762.64 |              |
| NOV | \$207,611.58 | \$253,111.48 | \$303,708.43 | \$305,939.66 | \$416,557.44 | \$540,960.11 |              |
| DEC | \$134,305.68 | \$179,308.88 | \$192,957.46 | \$208,806.76 | \$229,773.80 | \$288,957.75 |              |