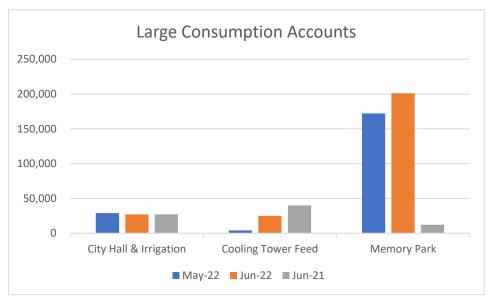

| CITY ACCOUNT WATER USAGE             |              |         |         |        |  |  |
|--------------------------------------|--------------|---------|---------|--------|--|--|
| ACCOUNT NAME                         | ACCT#        | May-22  | Jun-22  | Jun-21 |  |  |
| Community Building Irrigation        | (01-8732-00) | 9,000   | 22,000  | 5,000  |  |  |
| Community Building                   | (01-0130-00) | 5,000   | 1,000   | 1,000  |  |  |
| City Cemetery                        | (01-1110-00) | 0       | 0       | 0      |  |  |
| City Welcome Sign Irrigation         | (01-8733-00) | 1,000   | 0       | 1,000  |  |  |
| Cedar Brake Park Irrigation          | (01-8736-00) | 2,000   | 0       | 3,000  |  |  |
| Cedar Brake Park Restrooms           | (01-8735-00) | 1,000   | 1,000   | 1,000  |  |  |
| Fernland Park                        | (01-8737-00) | 6,000   | 7,000   | 6,000  |  |  |
| Welcome Flags                        | (01-8734-00) | 0       | 0       | 1,000  |  |  |
| Community Building Stage Irrigation  | (01-6180-00) | 1,000   | 1,000   | 6,000  |  |  |
| Buffalo Springs Sewer Plant          | (01-8821-00) | 2,000   | 1,000   | 1,000  |  |  |
| Homecoming Park Restrooms            | (01-8820-00) | 1,000   | 0       | 4,000  |  |  |
| Homecoming Park Drinking<br>Fountain | (01-8738-00) | 0       | 0       | 0      |  |  |
| City Hall & Irrigation               | (01-6190-00) | 29,000  | 27,000  | 27,000 |  |  |
| Cooling Tower Feed                   | (01-0355-00) | 4,000   | 25,000  | 40,000 |  |  |
| Memory Park                          | (01-5885-00) | 172,000 | 201,000 | 12,000 |  |  |