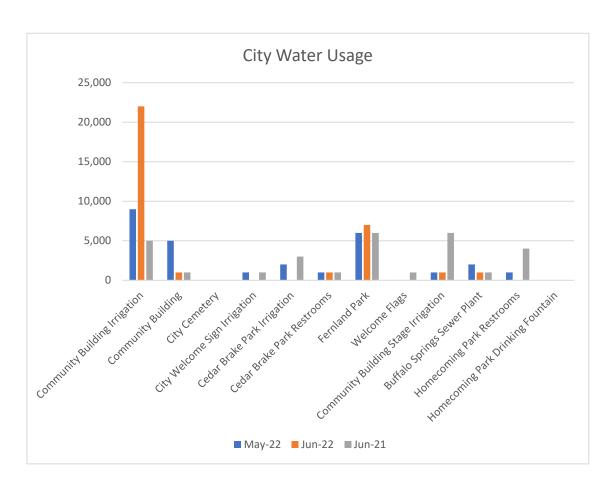

| CITY ACCOUNT WATER USAGE             |              |         |         |        |  |  |
|--------------------------------------|--------------|---------|---------|--------|--|--|
| ACCOUNT NAME                         | ACCT#        | May-22  | Jun-22  | Jun-21 |  |  |
| Community Building Irrigation        | (01-8732-00) | 9,000   | 22,000  | 5,000  |  |  |
| Community Building                   | (01-0130-00) | 5,000   | 1,000   | 1,000  |  |  |
| City Cemetery                        | (01-1110-00) | 0       | 0       | 0      |  |  |
| City Welcome Sign Irrigation         | (01-8733-00) | 1,000   | 0       | 1,000  |  |  |
| Cedar Brake Park Irrigation          | (01-8736-00) | 2,000   | 0       | 3,000  |  |  |
| Cedar Brake Park Restrooms           | (01-8735-00) | 1,000   | 1,000   | 1,000  |  |  |
| Fernland Park                        | (01-8737-00) | 6,000   | 7,000   | 6,000  |  |  |
| Welcome Flags                        | (01-8734-00) | 0       | 0       | 1,000  |  |  |
| Community Building Stage Irrigation  | (01-6180-00) | 1,000   | 1,000   | 6,000  |  |  |
| Buffalo Springs Sewer Plant          | (01-8821-00) | 2,000   | 1,000   | 1,000  |  |  |
| Homecoming Park Restrooms            | (01-8820-00) | 1,000   | 0       | 4,000  |  |  |
| Homecoming Park Drinking<br>Fountain | (01-8738-00) | 0       | 0       | 0      |  |  |
| City Hall & Irrigation               | (01-6190-00) | 29,000  | 27,000  | 27,000 |  |  |
| Cooling Tower Feed                   | (01-0355-00) | 4,000   | 25,000  | 40,000 |  |  |
| Memory Park                          | (01-5885-00) | 172,000 | 201,000 | 12,000 |  |  |