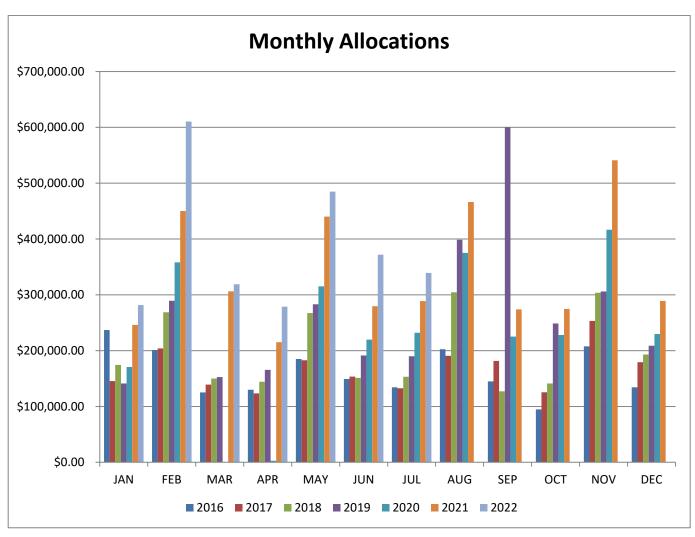

|     | 2016         | 2017         | 2018         | 2019         | 2020         | 2021         | 2022         |
|-----|--------------|--------------|--------------|--------------|--------------|--------------|--------------|
| JAN | \$236,764.92 | \$145,488.55 | \$174,487.10 | \$141,238.00 | \$170,531.07 | \$246,166.57 | \$281,476.57 |
| FEB | \$200,985.71 | \$204,006.24 | \$268,635.98 | \$289,215.49 | \$358,073.66 | \$450,079.02 | \$610,440.11 |
| MAR | \$125,057.26 | \$139,225.65 | \$149,964.30 | \$152,607.97 | \$0.00       | \$306,201.64 | \$318,775.25 |
| APR | \$130,098.69 | \$123,234.01 | \$144,205.61 | \$165,516.81 | \$2,724.55   | \$215,206.50 | \$278,593.13 |
| MAY | \$184,955.47 | \$182,757.15 | \$267,397.74 | \$283,049.52 | \$315,099.96 | \$440,192.71 | \$484,876.92 |
| JUN | \$149,145.60 | \$153,336.53 | \$151,071.81 | \$191,260.13 | \$219,615.98 | \$279,583.10 | \$371,794.81 |
| JUL | \$134,137.44 | \$132,394.32 | \$153,156.83 | \$189,741.79 | \$231,928.50 | \$288,879.49 | \$339,253.53 |
| AUG | \$202,380.82 | \$190,648.43 | \$304,422.57 | \$398,641.13 | \$375,019.12 | \$466,305.61 |              |
| SEP | \$144,903.50 | \$181,625.33 | \$127,165.52 | \$599,991.27 | \$225,114.39 | \$273,783.75 |              |
| ОСТ | \$94,652.13  | \$125,361.52 | \$141,162.59 | \$248,593.82 | \$227,917.54 | \$274,762.64 |              |
| NOV | \$207,611.58 | \$253,111.48 | \$303,708.43 | \$305,939.66 | \$416,557.44 | \$540,960.11 |              |
| DEC | \$134,305.68 | \$179,308.88 | \$192,957.46 | \$208,806.76 | \$229,773.80 | \$288,957.75 |              |