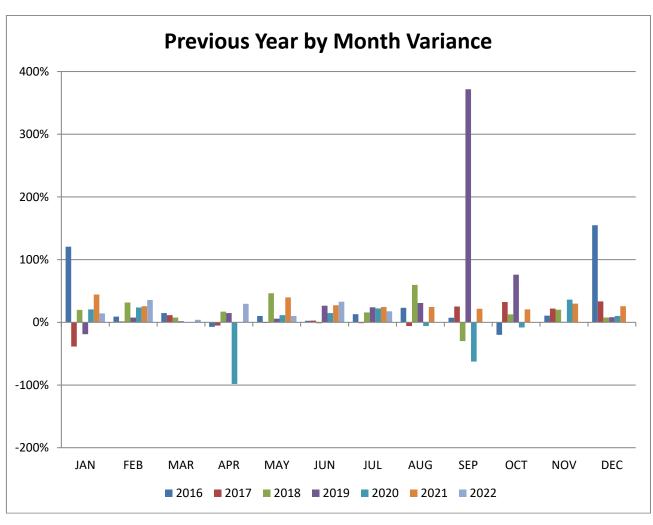

|     | 2016 | 2017 | 2018 | 2019 | 2020 | 2021 | 2022 |
|-----|------|------|------|------|------|------|------|
| JAN | 121% | -39% | 20%  | -19% | 21%  | 44%  | 14%  |
| FEB | 9%   | 2%   | 32%  | 8%   | 24%  | 26%  | 36%  |
| MAR | 15%  | 11%  | 8%   | 2%   | N/A  | N/A  | 4%   |
| APR | -7%  | -5%  | 17%  | 15%  | -98% | N/A  | 29%  |
| MAY | 10%  | -1%  | 46%  | 6%   | 11%  | 40%  | 10%  |
| JUN | 3%   | 3%   | -1%  | 27%  | 15%  | 27%  | 33%  |
| JUL | 13%  | -1%  | 16%  | 24%  | 22%  | 25%  | 17%  |
| AUG | 23%  | -6%  | 60%  | 31%  | -6%  | 24%  |      |
| SEP | 7%   | 25%  | -30% | 372% | -62% | 22%  |      |
| ОСТ | -20% | 32%  | 13%  | 76%  | -8%  | 21%  |      |
| NOV | 11%  | 22%  | 20%  | 1%   | 36%  | 30%  |      |
| DEC | 155% | 34%  | 8%   | 8%   | 10%  | 26%  |      |