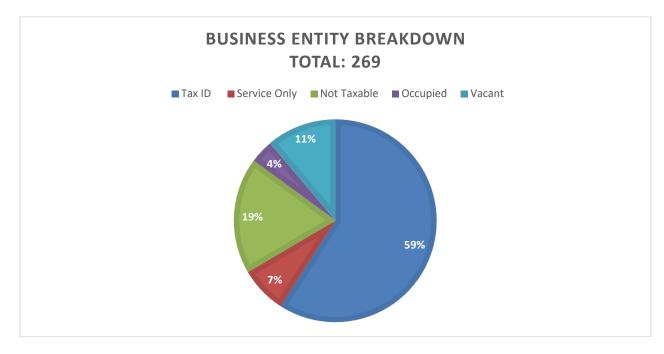

| File Sales Tax | Service Only | Not Taxable | Occupied | Vacant |
|----------------|--------------|-------------|----------|--------|
| 159            | 20           | 50          | 10       | 30     |