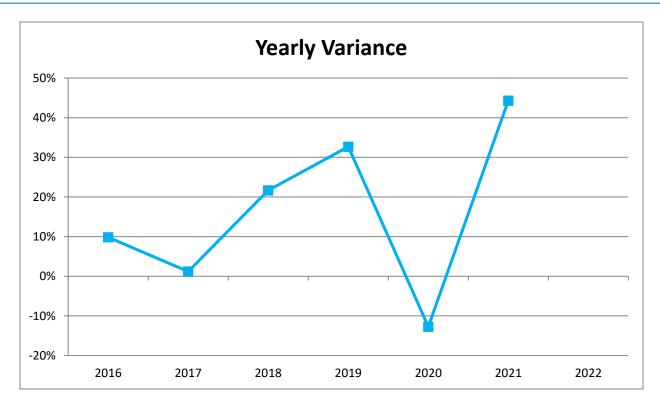

| FY2016         | FY2017         | FY2018         | FY2019         | FY2020         | FY2021         | FY2022         |
|----------------|----------------|----------------|----------------|----------------|----------------|----------------|
| \$1,867,030.18 | \$1,889,285.60 | \$2,298,289.34 | \$3,049,090.59 | \$2,661,447.47 | \$3,840,647.17 | \$3,789,890.82 |
| 10%            | 1%             | 22%            | 33%            | -13%           | 44%            |                |