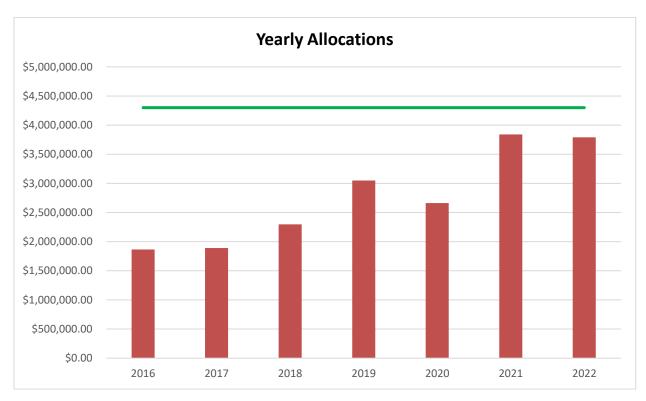

Fiscal Year Date Range: October-September

| FY 2019 Total  | FY 2018 Total  | FY 2017 Total  | FY 2016 Total  | FY 2015 Total  | 2014 Total     |
|----------------|----------------|----------------|----------------|----------------|----------------|
| Allocations    | Allocations    | Allocations    | Allocations    | Allocations    | Allocations    |
| \$3,049,090.59 | \$2,298,289.34 | \$1,889,285.60 | \$1,867,030.18 | \$1,699,926.42 | \$1,688,374.26 |
| FY 2020 Total  | FY 2021 Total  |                |                |                |                |
| Allocations    | Allocations    |                |                |                |                |
| \$2,661,447.47 | \$3,840,647.17 |                |                |                |                |

| FY2016         | FY2017         | FY2018         | FY2019         | FY2020         | FY2021         | FY2022         |
|----------------|----------------|----------------|----------------|----------------|----------------|----------------|
| \$1,867,030.18 | \$1,889,285.60 | \$2,298,289.34 | \$3,049,090.59 | \$2,661,447.47 | \$3,840,647.17 | \$3,789,890.82 |
| 10%            | 1%             | 22%            | 33%            | -13%           | 44%            |                |