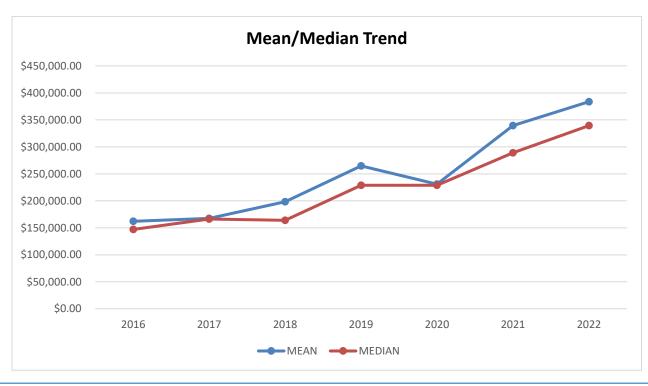

|        | 2016         | 2017         | 2018         | 2019         | 2020         | 2021         | 2022         |
|--------|--------------|--------------|--------------|--------------|--------------|--------------|--------------|
| Mean   | \$162,083.23 | \$167,541.51 | \$198,194.66 | \$264,550.20 | \$231,029.67 | \$339,256.57 | \$383,601.47 |
| Median | \$147,024.55 | \$166,322.71 | \$163,821.97 | \$228,700.29 | \$228,845.67 | \$288,918.62 | \$339,253.53 |