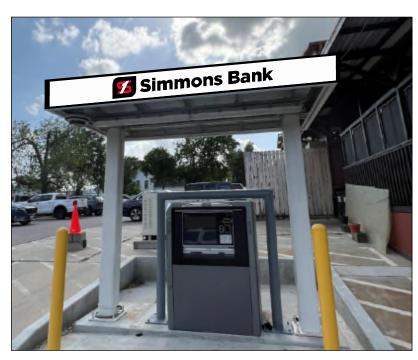

PROJ. 0417082Ar1 14340 Liberty Street Montgomery, Texas

**PRESENTED BY:** 

PROPOSED SIGNAGE - TYPICAL FRONT / BACK **C**3

10"

6'-0"

EXISTING CONDITIONS TYPICAL FRONT / BACK

|                                                   | Design #<br>417082Aı                                                                                                         | r1                                             |  |  |
|---------------------------------------------------|------------------------------------------------------------------------------------------------------------------------------|------------------------------------------------|--|--|
| Sheet                                             | 2 of                                                                                                                         | 3                                              |  |  |
| SIM                                               | Client                                                                                                                       | ANK                                            |  |  |
| Address                                           |                                                                                                                              |                                                |  |  |
|                                                   | 340 Liberty<br>ntgomery, 7                                                                                                   |                                                |  |  |
| Account<br>Rep.                                   |                                                                                                                              | MD                                             |  |  |
| Designer                                          |                                                                                                                              | KMc                                            |  |  |
| Date                                              |                                                                                                                              | 6/18/22                                        |  |  |
| Client                                            | oroval / Da                                                                                                                  | (e                                             |  |  |
| Sales<br>Estimatir                                | ng                                                                                                                           |                                                |  |  |
| Art<br>Engineer                                   | ing                                                                                                                          |                                                |  |  |
| Landlord                                          |                                                                                                                              |                                                |  |  |
|                                                   | vision / Dat<br>0/6/22: REVI                                                                                                 |                                                |  |  |
| C3                                                |                                                                                                                              |                                                |  |  |
|                                                   |                                                                                                                              |                                                |  |  |
|                                                   |                                                                                                                              |                                                |  |  |
|                                                   |                                                                                                                              |                                                |  |  |
|                                                   |                                                                                                                              |                                                |  |  |
|                                                   |                                                                                                                              |                                                |  |  |
|                                                   |                                                                                                                              |                                                |  |  |
|                                                   |                                                                                                                              |                                                |  |  |
|                                                   |                                                                                                                              |                                                |  |  |
|                                                   |                                                                                                                              |                                                |  |  |
|                                                   |                                                                                                                              |                                                |  |  |
|                                                   |                                                                                                                              |                                                |  |  |
|                                                   |                                                                                                                              |                                                |  |  |
|                                                   |                                                                                                                              |                                                |  |  |
|                                                   |                                                                                                                              |                                                |  |  |
|                                                   |                                                                                                                              |                                                |  |  |
|                                                   |                                                                                                                              |                                                |  |  |
|                                                   |                                                                                                                              |                                                |  |  |
|                                                   | CHAN                                                                                                                         | DLER                                           |  |  |
|                                                   | SIGNS                                                                                                                        |                                                |  |  |
| National                                          | 14201 Sovera                                                                                                                 | ign Road #161<br>X 76155                       |  |  |
| Headquarte                                        | 17310 San Pe                                                                                                                 | ax (214) 902 2044                              |  |  |
| San Antonio                                       | (2.10) 349-3804 R                                                                                                            | ax (210) 349-8724                              |  |  |
| Georgia                                           | 111 Woodstu<br>Dawsonville, C<br>(678) 725-8852 R                                                                            |                                                |  |  |
| South Texas                                       | PO 50X 125 2<br>Port and, TX 7<br>(363) 963-5599 R                                                                           | 05 Doral Drive<br>8374<br>1x (361) 643-6533    |  |  |
| This draw<br>Cha<br>All rights to<br>are reserved | ing is the prop<br>ndler Signs, LL<br>its use for rep<br>I by Chandler                                                       |                                                |  |  |
| FINAL                                             | ELECTR                                                                                                                       | CAL                                            |  |  |
| CL                                                | STOME                                                                                                                        | ۲                                              |  |  |
|                                                   | NIS INTENDED TO BE<br>RDANCE WITH ARTICL<br>L ELECTRICAL CODE<br>BLE LOCAL CODES.<br>GROUNDING & BOND<br>L BEAR UL LABEL(S). | LE LOU OF THE<br>AND/OR OTHER<br>THIS INCLUDES |  |  |
| PROPER<br>SIGN WL                                 | GROUNDING & BOND<br>L BEAR UL LABEL(S).                                                                                      | ING OF THE SIGN.                               |  |  |
|                                                   |                                                                                                                              |                                                |  |  |