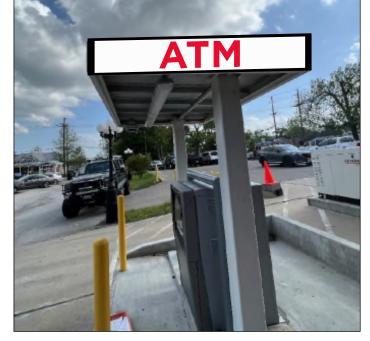

PROJ. 0417082Ar1 14340 Liberty Street Montgomery, Texas

**PRESENTED BY:** 

PROPOSED SIGNAGE - TYPICAL FRONT / BACK **C**3

10"

6'-0"

EXISTING CONDITIONS TYPICAL FRONT / BACK

|                                                   | Design #<br>417082Aı                                                                                                         | r1                                             |  |  |
|---------------------------------------------------|------------------------------------------------------------------------------------------------------------------------------|------------------------------------------------|--|--|
| Sheet                                             | 2 of                                                                                                                         | 3                                              |  |  |
| SIM                                               | Client                                                                                                                       | ANK                                            |  |  |
| Address                                           |                                                                                                                              |                                                |  |  |
|                                                   | 340 Liberty<br>ntgomery, 7                                                                                                   |                                                |  |  |
| Account<br>Rep.                                   |                                                                                                                              | MD                                             |  |  |
| Designer                                          |                                                                                                                              | KMc                                            |  |  |
| Date                                              |                                                                                                                              | 6/18/22                                        |  |  |
| Client                                            | oroval / Da                                                                                                                  | (e                                             |  |  |
| Sales<br>Estimatir                                | ng                                                                                                                           |                                                |  |  |
| Art<br>Engineer                                   | ing                                                                                                                          |                                                |  |  |
| Landlord                                          |                                                                                                                              |                                                |  |  |
|                                                   | vision / Dat<br>0/6/22: REVI                                                                                                 |                                                |  |  |
| C3                                                |                                                                                                                              |                                                |  |  |
|                                                   |                                                                                                                              |                                                |  |  |
|                                                   |                                                                                                                              |                                                |  |  |
|                                                   |                                                                                                                              |                                                |  |  |
|                                                   |                                                                                                                              |                                                |  |  |
|                                                   |                                                                                                                              |                                                |  |  |
|                                                   |                                                                                                                              |                                                |  |  |
|                                                   |                                                                                                                              |                                                |  |  |
|                                                   |                                                                                                                              |                                                |  |  |
|                                                   |                                                                                                                              |                                                |  |  |
|                                                   |                                                                                                                              |                                                |  |  |
|                                                   |                                                                                                                              |                                                |  |  |
|                                                   |                                                                                                                              |                                                |  |  |
|                                                   |                                                                                                                              |                                                |  |  |
|                                                   |                                                                                                                              |                                                |  |  |
|                                                   |                                                                                                                              |                                                |  |  |
|                                                   |                                                                                                                              |                                                |  |  |
|                                                   |                                                                                                                              |                                                |  |  |
|                                                   | CHAN                                                                                                                         | DLER                                           |  |  |
|                                                   | SIGNS                                                                                                                        |                                                |  |  |
| National                                          | 14201 Sovera                                                                                                                 | ign Road #161<br>X 76155                       |  |  |
| Headquarte                                        | 17310 San Pe                                                                                                                 | ax (214) 902 2044                              |  |  |
| San Antonio                                       | (2.10) 349-3804 R                                                                                                            | ax (210) 349-8724                              |  |  |
| Georgia                                           | 111 Woodstu<br>Dawsonville, C<br>(678) 725-8852 R                                                                            |                                                |  |  |
| South Texas                                       | PO 50X 125 2<br>Port and, TX 7<br>(363) 963-5599 R                                                                           | 05 Doral Drive<br>8374<br>1x (361) 643-6533    |  |  |
| This draw<br>Cha<br>All rights to<br>are reserved | ing is the prop<br>ndler Signs, LL<br>its use for rep<br>I by Chandler                                                       |                                                |  |  |
| FINAL                                             | ELECTR                                                                                                                       | CAL                                            |  |  |
| CL                                                | STOME                                                                                                                        | ۲                                              |  |  |
|                                                   | NIS INTENDED TO BE<br>RDANCE WITH ARTICL<br>L ELECTRICAL CODE<br>BLE LOCAL CODES.<br>GROUNDING & BOND<br>L BEAR UL LABEL(S). | LE LOU OF THE<br>AND/OR OTHER<br>THIS INCLUDES |  |  |
| PROPER<br>SIGN WL                                 | GROUNDING & BOND<br>L BEAR UL LABEL(S).                                                                                      | ING OF THE SIGN.                               |  |  |
|                                                   |                                                                                                                              |                                                |  |  |