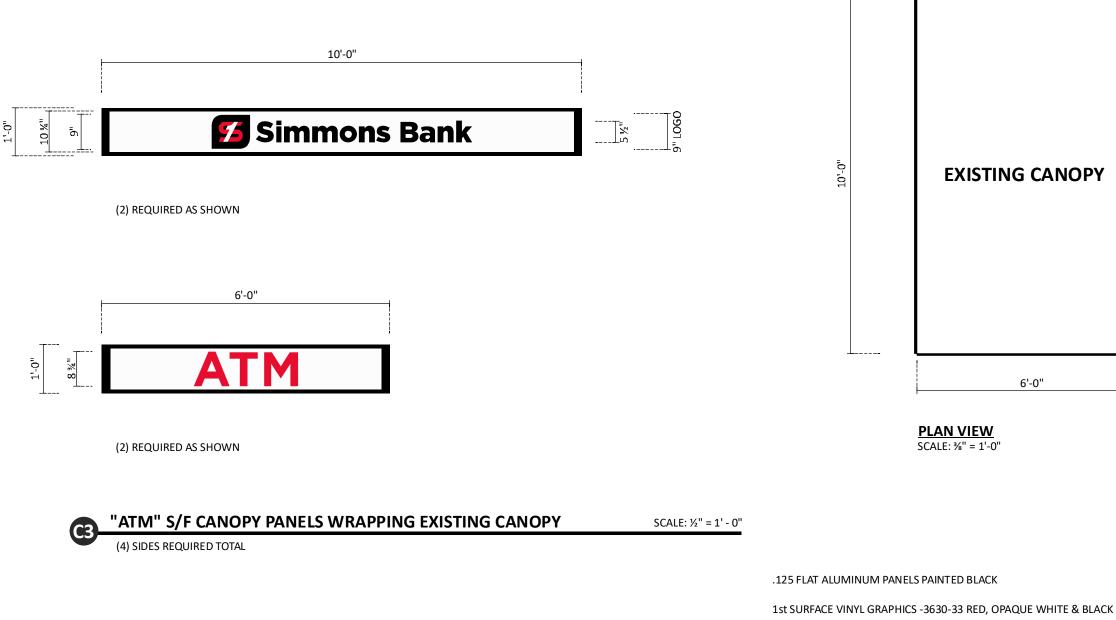

NON-ILLUMINATED

MOUNT FLUSH TO EXISTING CANOPY, BOTTOM OF PANELS FLUSH WITH BOTTOM OF CANOPY / EXACT MOUNTING METHOD TO BE DETERMINED

| Ωργ     |         | _ |
|---------|---------|---|
|         | /       | / |
| <b></b> | <u></u> |   |
|         |         |   |
|         |         |   |
|         |         |   |
|         |         |   |
|         |         |   |
|         |         |   |
|         |         |   |
|         |         |   |
|         |         |   |
|         |         |   |
|         |         |   |
| I       |         |   |
|         |         |   |
|         |         |   |
|         |         |   |
|         |         |   |
|         |         |   |
|         |         |   |
|         |         |   |
|         |         |   |
|         |         |   |
|         |         |   |
|         |         |   |
|         |         |   |
|         |         |   |
|         |         |   |