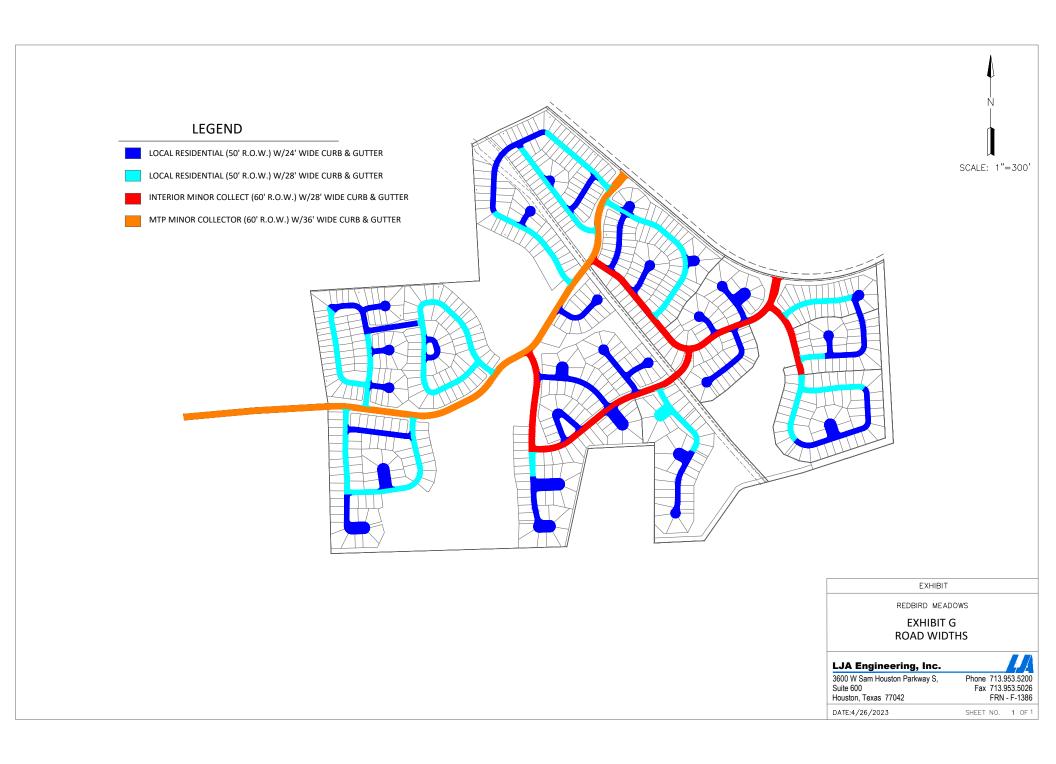

## Redbird Meadows Development Agreement Amendment No. 1 Summary

|                    | Original Agreement Terms     | Proposed Amendment Terms            |  |
|--------------------|------------------------------|-------------------------------------|--|
| Lots               | Up to 560 lots total         | Up to 682 lots total                |  |
|                    | 263 lots @ 60'x140' (47.4%)  | 235 lots @ 60'x120' (34.4%)         |  |
|                    | 174 lots @ 85'x170' (31.4%)  | 220 lots @ 70'x120' (32.3%)         |  |
|                    | 118 lots @ 110'x200' (21.2%) | 227 lots @ 80'x120' (33.3%)         |  |
| Roadways           | 28' residential streets      | 24' wide residential streets        |  |
|                    | 36' collector street         | 28' wide interior collector streets |  |
|                    |                              | 36' wide minor collector street     |  |
|                    |                              | 8' wide concrete Shared use path    |  |
| Side Yard Setbacks | 10-ft setback                | 5-ft setback w/ no appurtenances in |  |
|                    |                              | side yard                           |  |

Example of transition to 24' wide residential streets:

Example of 24' wide residential streets: