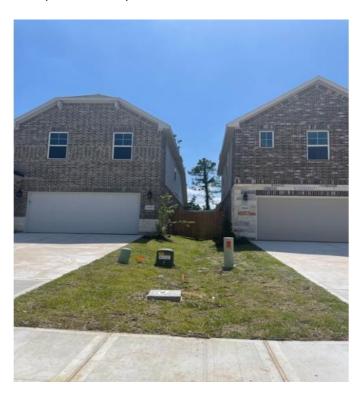

| 118 lots @ 110'x200' (21.2%) | 227 lots @ 80'x120' (33.3%)         |  |
| Roadways           | 28' residential streets      | 24' wide residential streets        |  |
|                    | 36' collector street         | 28' wide interior collector streets |  |
|                    |                              | 36' wide minor collector street     |  |
|                    |                              | 8' wide concrete Shared use path    |  |
| Side Yard Setbacks | 10-ft setback                | 5-ft setback w/ no appurtenances in |  |
|                    |                              | side yard                           |  |

Example of transition to 24' wide residential streets:

Example of 24' wide residential streets:



## Example of 5' side yard setbacks:



## Lot Density Analysis

| <b>Subdivision Name</b>       | Lot Width | Lot Count | Density       |
|-------------------------------|-----------|-----------|---------------|
| Hills of Town Creek           | 50 ft     | 131       | 4.2 lots/acre |
| Terra Vista                   | 50 ft     | 61        | 4.4 lots/acre |
| Montgomery Bend               | 45 ft     | 309       | 3.7 lots/acre |
| Redbird Meadows (original DA) | Varies    | 550       | 1.4 lots/acre |
| Redbird Meadows               | Varies    | 682       | 1.8 lots/acre |
| (proposed DA)                 |           |           |               |



Conceptual Development Plan
REDBIRD MEADOW
Montgomery County, Texas
REDBIRD DEVELOPMENT, LLC

60'X140' - 263 DU 85 5 Ac 85 X170 - 174 DU 98 5 Ac 110 X200 - 118 DU 88 2 Ac

RESIDE