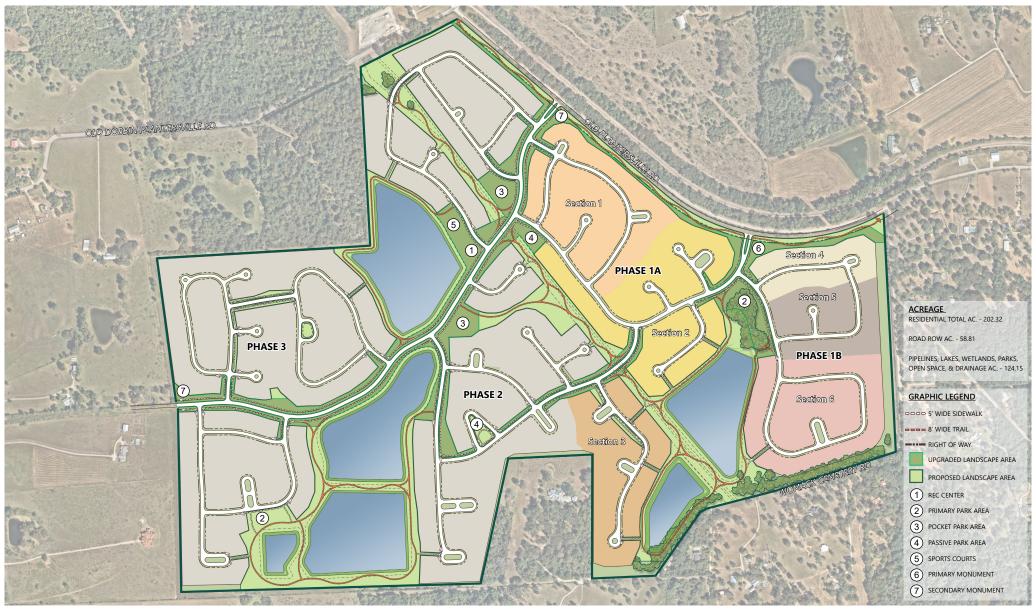

## Redbird Meadows Development Agreement Amendment No. 1 Summary

|                    | Original Agreement Terms     | Proposed Amendment Terms            |  |
|--------------------|------------------------------|-------------------------------------|--|
| Lots               | Up to 560 lots total         | Up to 682 lots total                |  |
|                    | 263 lots @ 60'x140' (47.4%)  | 235 lots @ 60'x120' (34.4%)         |  |
|                    | 174 lots @ 85'x170' (31.4%)  | 220 lots @ 70'x120' (32.3%)         |  |
|                    | 118 lots @ 110'x200' (21.2%) | 227 lots @ 80'x120' (33.3%)         |  |
| Roadways           | 28' residential streets      | 24' wide residential streets        |  |
|                    | 36' collector street         | 28' wide interior collector streets |  |
|                    |                              | 36' wide minor collector street     |  |
|                    |                              | 8' wide concrete Shared use path    |  |
| Side Yard Setbacks | 10-ft setback                | 5-ft setback w/ no appurtenances in |  |
|                    |                              | side yard                           |  |

## Lot Density Analysis

| <b>Subdivision Name</b>       | Lot Width | Lot Count | Density       |
|-------------------------------|-----------|-----------|---------------|
| Hills of Town Creek           | 50 ft     | 131       | 4.2 lots/acre |
| Terra Vista                   | 50 ft     | 61        | 4.4 lots/acre |
| Montgomery Bend               | 45 ft     | 309       | 3.7 lots/acre |
| Redbird Meadows (original DA) | Varies    | 550       | 1.4 lots/acre |
| Redbird Meadows               | Varies    | 682       | 1.8 lots/acre |
| (proposed DA)                 |           |           |               |