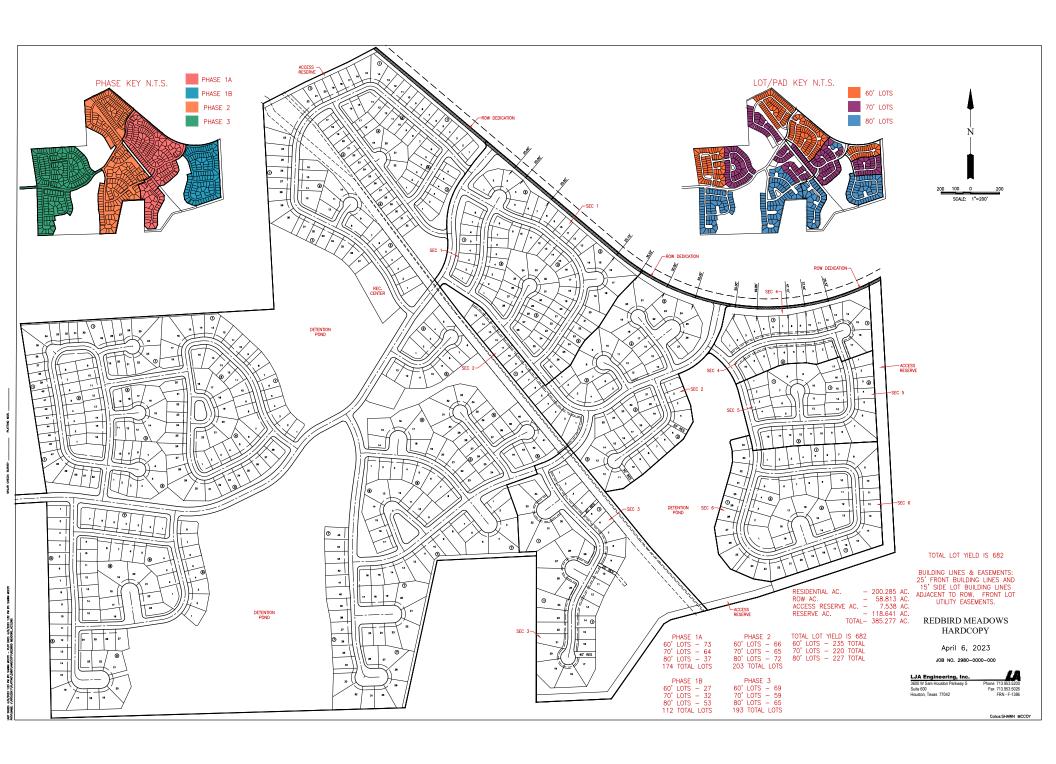

## Redbird Meadows Development Agreement Amendment No. 1 Summary

|                    | Original Agreement Terms     | Proposed Amendment Terms            |  |
|--------------------|------------------------------|-------------------------------------|--|
| Lots               | Up to 560 lots total         | Up to 682 lots total                |  |
|                    | 263 lots @ 60'x140' (47.4%)  | 235 lots @ 60'x120' (34.4%)         |  |
|                    | 174 lots @ 85'x170' (31.4%)  | 220 lots @ 70'x120' (32.3%)         |  |
|                    | 118 lots @ 110'x200' (21.2%) | 227 lots @ 80'x120' (33.3%)         |  |
| Roadways           | 28' residential streets      | 24' wide residential streets        |  |
|                    | 36' collector street         | 28' wide interior collector streets |  |
|                    |                              | 36' wide minor collector street     |  |
|                    |                              | 8' wide concrete Shared use path    |  |
| Side Yard Setbacks | 10-ft setback                | 5-ft setback w/ no appurtenances in |  |
|                    |                              | side yard                           |  |

## Lot Density Analysis

| <b>Subdivision Name</b>       | Lot Width | Lot Count | Density       |
|-------------------------------|-----------|-----------|---------------|
| Hills of Town Creek           | 50 ft     | 131       | 4.2 lots/acre |
| Terra Vista                   | 50 ft     | 61        | 4.4 lots/acre |
| Montgomery Bend               | 45 ft     | 309       | 3.7 lots/acre |
| Redbird Meadows (original DA) | Varies    | 550       | 1.4 lots/acre |
| Redbird Meadows               | Varies    | 682       | 1.8 lots/acre |
| (proposed DA)                 |           |           |               |

Conceptual Development Plan
REDBIRD MEADOW
Montgomery County, Texas
REDBIRD DEVELOPMENT, LLC

60'X140' - 263 DU 85 5 Ac 85 X170 - 174 DU 98 5 Ac 110 X200 - 118 DU 88 2 Ac

RESIDENTIAL TOTAL 271.7 Ac - 555 DU

LAKES \ DETENTION 36.3 Ac. PIPE LINES, MAJOR ROAD ROW, DETENTION, WETLANDS, PARKS. OPEN SPACE, DRAINAGE 80 Ac.

GRAND TOTAL 388.5

REDBIRD MEADOWS IN CITY OF MONTGOMERY