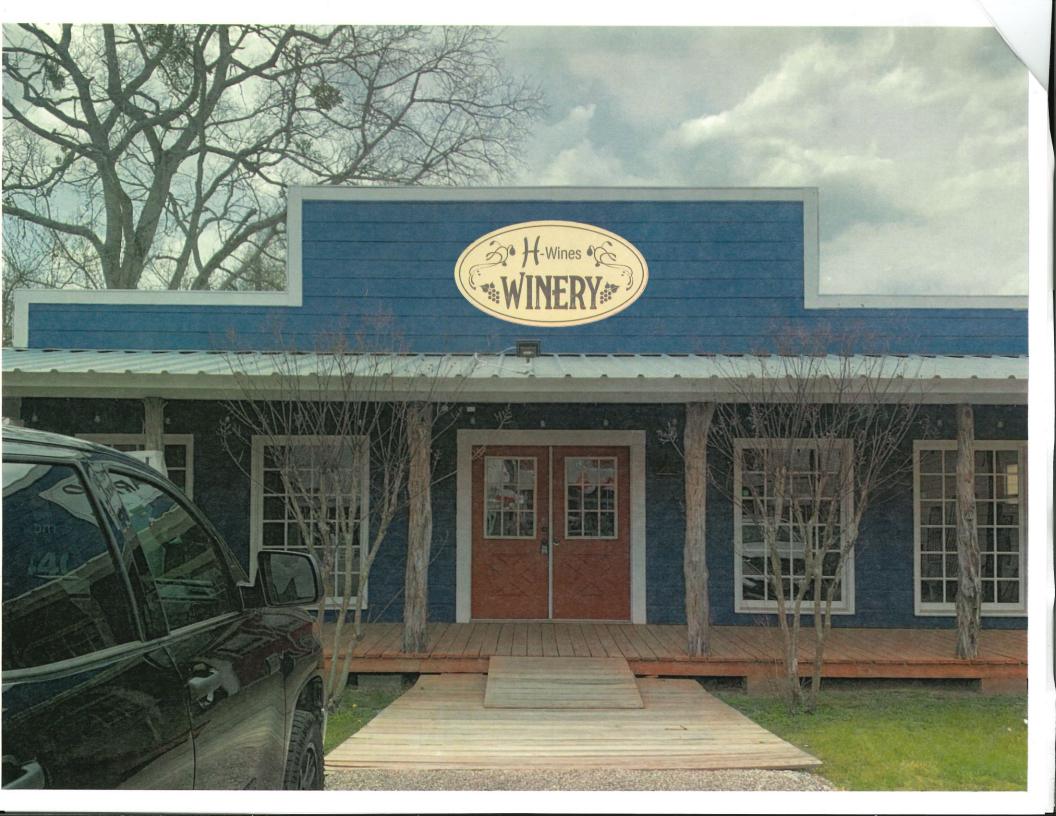

## **CITY OF MONTGOMERY**

101 Old Plantersville Road Montgomery, Texas 77356 936-597-6434 permits@ci.montgomery.tx.us

SIGN PERMIT APPLICATION EXPIRES IN

180 DAYS (NON-TRANSFERABLE) **TEMPORARY SIGN?** YES NO Permit: **PERMANENT SIGN?** YES NO Date: **Pre-Existing OR New** NEW Pre-Existing BUSINESS NAME: DOMAINE DES HOSPITALIERES JOB ADDRESS: 14351 Li Berty MONTGONERY, TX 77356 dha H-WINES MAILING ADDRESS: 705 college 5+ TELEPHONE: BUSINESS OWNER: STEUF HARI 832-870-9363 APPLICANT: STEVE HARA MAILING ADDRESS: SAME CONTRACTOR LICENSE (if electrical): IS THE SIGN IN THE HISTORIC PRESERVATION DISTRICT? IS THE SIGN ILLUMINATED? NO NO YES YES SIGN PLACEMENT: **VALUATION:** Building Facade SIGN DESIGN & COLOR SCHEME See Attachedi SIGN TYPE SIGN DIMENSIONS SIGN HEIGHT FREESTANDING MONUMENT SIGN SIGN WIDTH **BUILDING WALL SIGN** luminum TOTAL SQ FT 27.74 **BANNER** SET BACK **OTHER** LOT LINEAR FOOTAGE I hereby certify that I have read and examined this application and know the same to be true and correct. All provisions of law and ordinances governing this type of work will be complied with whether or not specified herein. The granting of a permit does not presume to give authority to violate or cancel the provisions of any state or local law regulating construction or the performance of construction. NAME: STEVE HAPA SIGNATURE: **OFFICE USE ONLY APPROVED** TOTAL FEE: \*all fees paid by credit card are DATE sbject to a 5% merchant fee. **COMMENTS:** 