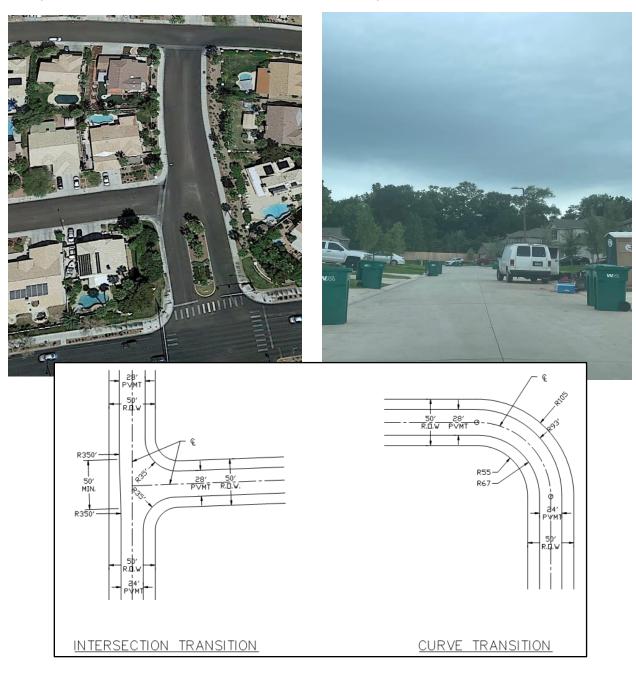

Example of transition to 24' wide residential streets:

Example of 24' wide residential streets: