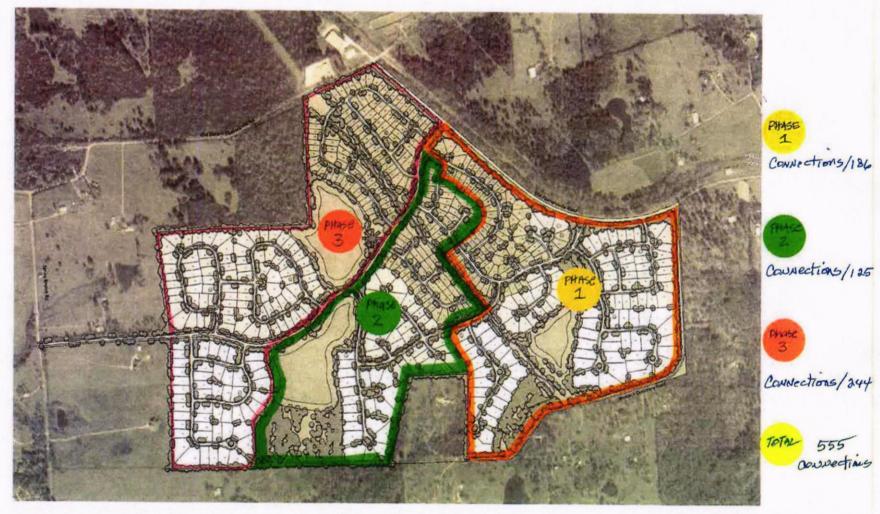

Conceptual Development Plan
REDBIRD MEADOW
Montgomery County, Texas
REDBIRD DEVELOPMENT, LLC

60'X140' - 263 DU 85 5 Ac 85 X170 - 174 DU 98 5 Ac 110 X200 - 118 DU 88 2 Ac

RESIDENTIAL TOTAL 271.7 Ac - 555 DU

LAKES \ DETENTION 36.3 Ac. PIPE LINES, MAJOR ROAD ROW, DETENTION, WETLANDS, PARKS. OPEN SPACE, DRAINAGE 80 Ac.

GRAND TOTAL 388.5

REDBIRD MEADOWS IN CITY OF MONTGOMERY