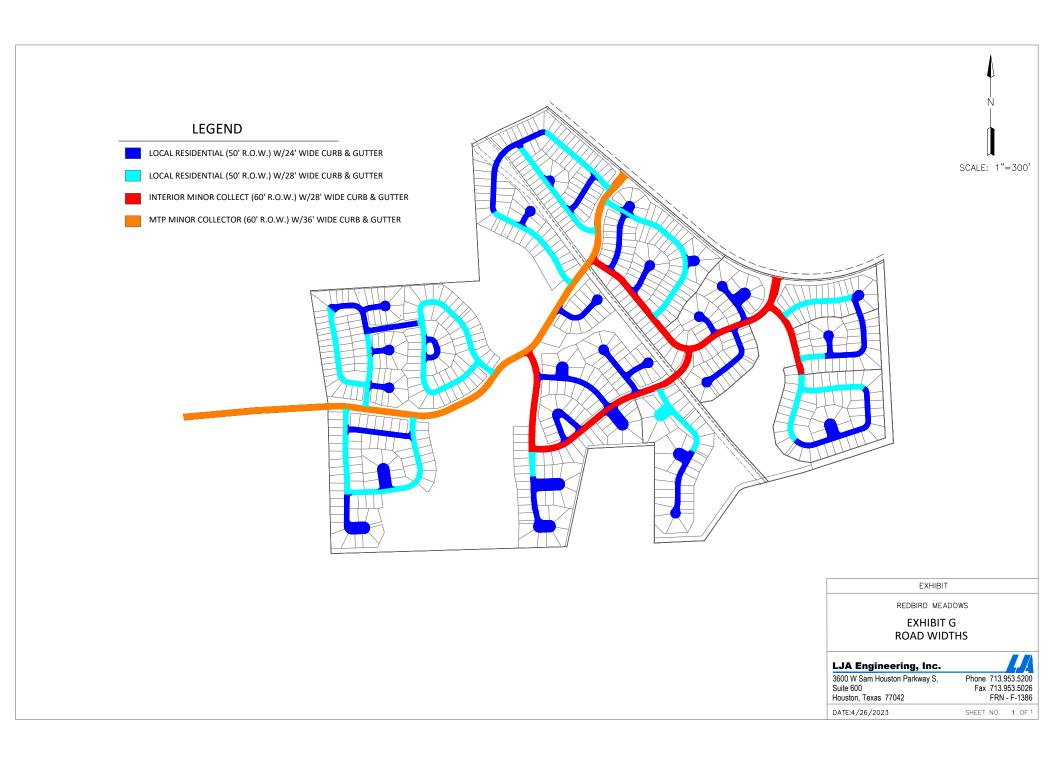

## Redbird Meadows Development Agreement Amendment No. 1 Summary

|                    | Original Agreement Terms     | Proposed Amendment Terms            |  |
|--------------------|------------------------------|-------------------------------------|--|
| Lots               | Up to 560 lots total         | Up to 669 lots total                |  |
|                    | 263 lots @ 60'x140' (47.4%)  | 166 lots @ 60'x140' (24.8%)         |  |
|                    | 174 lots @ 85'x170' (31.4%)  | 248 lots @ 70'x140' (37.1%)         |  |
|                    | 118 lots @ 110'x200' (21.2%) | 255 lots @ 80'x140' (38.1%)         |  |
| Roadways           | 28' residential streets      | 24' wide residential streets        |  |
|                    | 36' collector street         | 28' wide interior collector streets |  |
|                    |                              | 36' wide minor collector street     |  |
|                    |                              | 8' wide concrete Shared use path    |  |
| Side Yard Setbacks | 10-ft setback                | 5-ft setback w/ no appurtenances in |  |
|                    |                              | side yard                           |  |