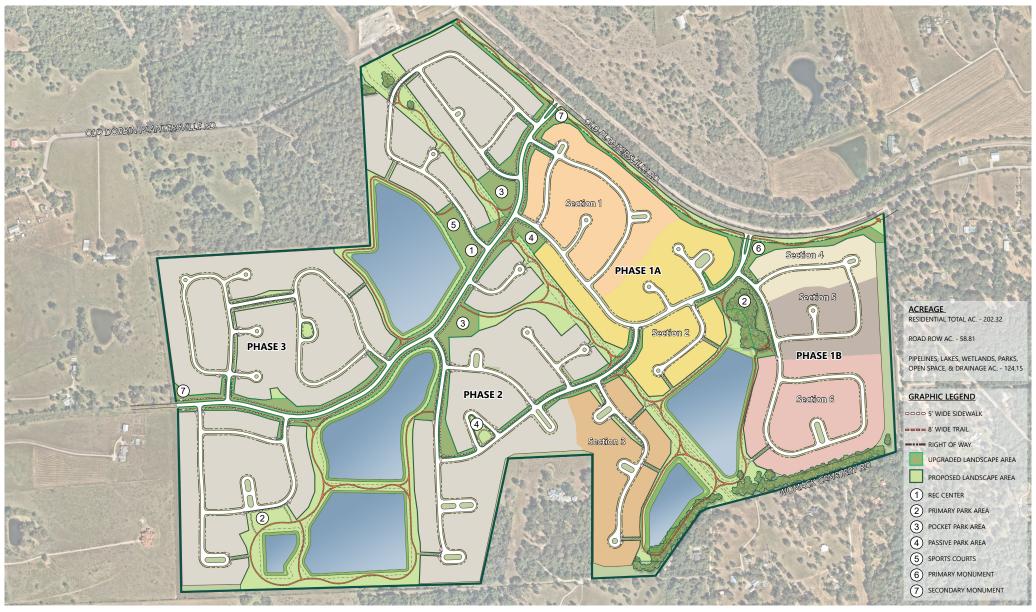

Conceptual Development Plan
REDBIRD MEADOW
Montgomery County, Texas
REDBIRD DEVELOPMENT, LLC

60'X140' - 263 DU 85 5 Ac 85 X170 - 174 DU 98 5 Ac 110 X200 - 118 DU 88 2 Ac

RESIDENTIAL TOTAL 271.7 Ac - 555 DU

LAKES \ DETENTION 36.3 Ac. PIPE LINES, MAJOR ROAD ROW, DETENTION, WETLANDS, PARKS. OPEN SPACE, DRAINAGE 80 Ac.

GRAND TOTAL 388.5

REDBIRD MEADOWS IN CITY OF MONTGOMERY