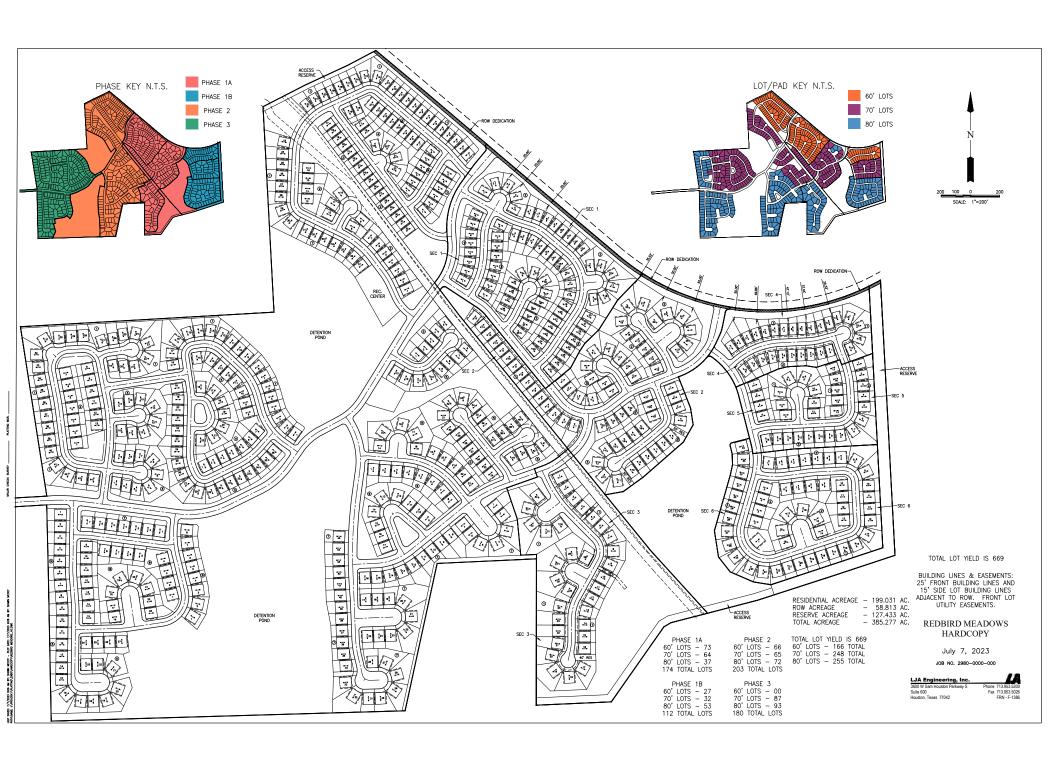

## Redbird Meadows Development Agreement Amendment No. 1 Summary

|                    | Original Agreement Terms     | Proposed Amendment Terms            |  |
|--------------------|------------------------------|-------------------------------------|--|
| Lots               | Up to 560 lots total         | Up to 669 lots total                |  |
|                    | 263 lots @ 60'x140' (47.4%)  | 166 lots @ 60'x140' (24.8%)         |  |
|                    | 174 lots @ 85'x170' (31.4%)  | 248 lots @ 70'x140' (37.1%)         |  |
|                    | 118 lots @ 110'x200' (21.2%) | 255 lots @ 80'x140' (38.1%)         |  |
| Roadways           | 28' residential streets      | 24' wide residential streets        |  |
|                    | 36' collector street         | 28' wide interior collector streets |  |
|                    |                              | 36' wide minor collector street     |  |
|                    |                              | 8' wide concrete Shared use path    |  |
| Side Yard Setbacks | 10-ft setback                | 5-ft setback w/ no appurtenances in |  |
|                    |                              | side yard                           |  |

## **Lot Density Analysis**

| <b>Subdivision Name</b> | Lot Width | Lot Count | Density       |
|-------------------------|-----------|-----------|---------------|
| Hills of Town Creek     | 50 ft     | 131       | 4.2 lots/acre |
| Terra Vista             | 50 ft     | 61        | 4.4 lots/acre |
| Montgomery Bend         | 45 ft     | 309       | 3.7 lots/acre |
| Redbird Meadows         | Varies    | 550       | 1.4 lots/acre |
| (original DA)           |           |           |               |
| <b>Redbird Meadows</b>  | Varies    | 682       | 1.8 lots/acre |
| (proposed DA)           |           |           |               |