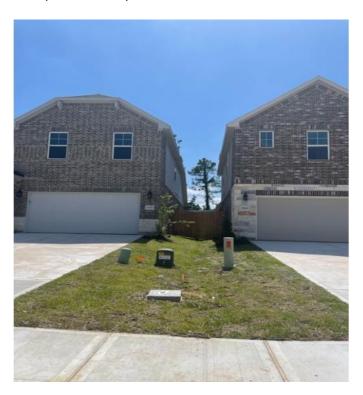

| 118 lots @ 110'x200' (21.2%) | 255 lots @ 80'x140' (38.1%)         |  |
| Roadways           | 28' residential streets      | 24' wide residential streets        |  |
|                    | 36' collector street         | 28' wide interior collector streets |  |
|                    |                              | 36' wide minor collector street     |  |
|                    |                              | 8' wide concrete Shared use path    |  |
| Side Yard Setbacks | 10-ft setback                | 5-ft setback w/ no appurtenances in |  |
|                    |                              | side yard                           |  |

Example of transition to 24' wide residential streets:

Example of 24' wide residential streets:



## Example of 5' side yard setbacks:



## **Lot Density Analysis**

| <b>Subdivision Name</b> | Lot Width | Lot Count | Density       |
|-------------------------|-----------|-----------|---------------|
| Hills of Town Creek     | 50 ft     | 131       | 4.2 lots/acre |
| Terra Vista             | 50 ft     | 61        | 4.4 lots/acre |
| Montgomery Bend         | 45 ft     | 309       | 3.7 lots/acre |
| Redbird Meadows         | Varies    | 550       | 1.4 lots/acre |
| (original DA)           |           |           |               |
| <b>Redbird Meadows</b>  | Varies    | 682       | 1.8 lots/acre |
| (proposed DA)           |           |           |               |



Conceptual Development Plan
REDBIRD MEADOW
Montgomery County, Texas
REDBIRD DEVELOPMENT, LLC

60'X140' - 263 DU 85 5 Ac 85 X170 - 174 DU 98 5 Ac 110 X200