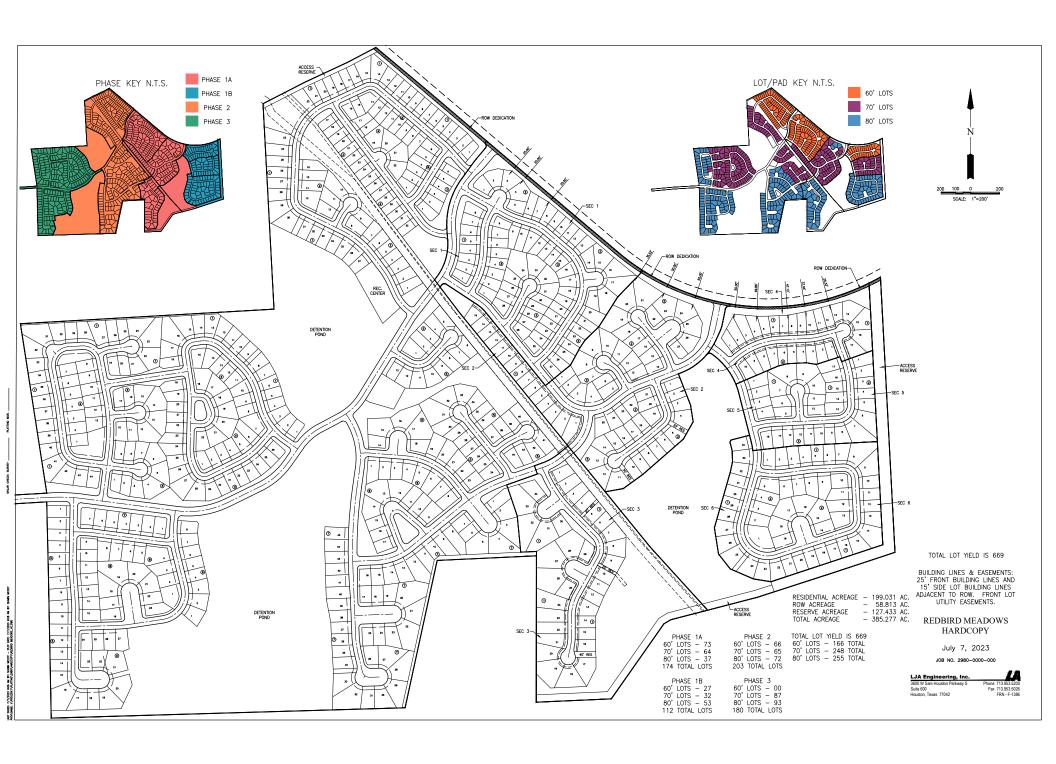

## Redbird Meadows Development Agreement Amendment No. 1 Summary

|                    | Original Agreement Terms     | Proposed Amendment Terms            |  |
|--------------------|------------------------------|-------------------------------------|--|
| Lots               | Up to 560 lots total         | Up to 669 lots total                |  |
|                    | 263 lots @ 60'x140' (47.4%)  | 166 lots @ 60'x140' (24.8%)         |  |
|                    | 174 lots @ 85'x170' (31.4%)  | 248 lots @ 70'x140' (37.1%)         |  |
|                    | 118 lots @ 110'x200' (21.2%) | 255 lots @ 80'x140' (38.1%)         |  |
| Roadways           | 28' residential streets      | 24' wide residential streets        |  |
|                    | 36' collector street         | 28' wide interior collector streets |  |
|                    |                              | 36' wide minor collector street     |  |
|                    |                              | 8' wide concrete Shared use path    |  |
| Side Yard Setbacks | 10-ft setback                | 5-ft setback w/ no appurtenances in |  |
|                    |                              | side yard                           |  |

## **Lot Density Analysis**

| <b>Subdivision Name</b> | Lot Width | Lot Count | Density       |
|-------------------------|-----------|-----------|---------------|
| Hills of Town Creek     | 50 ft     | 131       | 4.2 lots/acre |
| Terra Vista             | 50 ft     | 61        | 4.4 lots/acre |
| Montgomery Bend         | 45 ft     | 309       | 3.7 lots/acre |
| Redbird Meadows         | Varies    | 550       | 1.4 lots/acre |
| (original DA)           |           |           |               |
| <b>Redbird Meadows</b>  | Varies    | 682       | 1.8 lots/acre |
| (proposed DA)           |           |           |               |