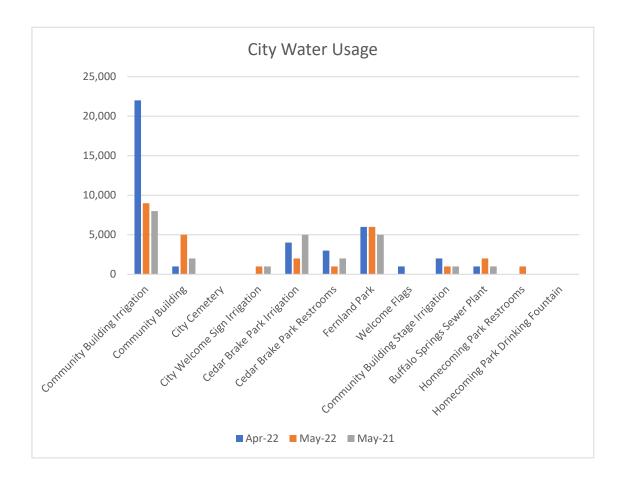

| CITY ACCOUNT WATER USAGE             |              |         |         |        |  |  |  |
|--------------------------------------|--------------|---------|---------|--------|--|--|--|
| ACCOUNT NAME                         | ACCT #       | Apr-22  | May-22  | May-21 |  |  |  |
| Community Building Irrigation        | (01-8732-00) | 22,000  | 9,000   | 8,000  |  |  |  |
| Community Building                   | (01-0130-00) | 1,000   | 5,000   | 2,000  |  |  |  |
| City Cemetery                        | (01-1110-00) | 0       | 0       | 0      |  |  |  |
| City Welcome Sign Irrigation         | (01-8733-00) | 0       | 1,000   | 1,000  |  |  |  |
| Cedar Brake Park Irrigation          | (01-8736-00) | 4,000   | 2,000   | 5,000  |  |  |  |
| Cedar Brake Park Restrooms           | (01-8735-00) | 3,000   | 1,000   | 2,000  |  |  |  |
| Fernland Park                        | (01-8737-00) | 6,000   | 6,000   | 5,000  |  |  |  |
| Welcome Flags                        | (01-8734-00) | 1,000   | 0       | 0      |  |  |  |
| Community Building Stage Irrigation  | (01-6180-00) | 2,000   | 1,000   | 1,000  |  |  |  |
| Buffalo Springs Sewer Plant          | (01-8821-00) | 1,000   | 2,000   | 1,000  |  |  |  |
| Homecoming Park Restrooms            | (01-8820-00) | 0       | 1,000   | 0      |  |  |  |
| Homecoming Park Drinking<br>Fountain | (01-8738-00) | 0       | 0       | 0      |  |  |  |
| City Hall & Irrigation               | (01-6190-00) | 29,000  | 29,000  | 27,000 |  |  |  |
| Cooling Tower Feed                   | (01-0355-00) | 2,000   | 4,000   | 58,000 |  |  |  |
| Memory Park                          | (01-5885-00) | 145,000 | 172,000 | 71,000 |  |  |  |