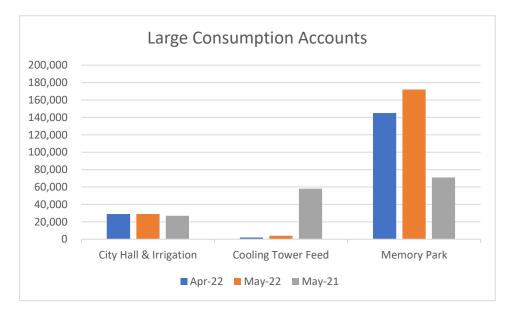

| CITY ACCOUNT WATER USAGE             |              |         |         |        |  |  |  |
|--------------------------------------|--------------|---------|---------|--------|--|--|--|
| ACCOUNT NAME                         | ACCT #       | Apr-22  | May-22  | May-21 |  |  |  |
| Community Building Irrigation        | (01-8732-00) | 22,000  | 9,000   | 8,000  |  |  |  |
| Community Building                   | (01-0130-00) | 1,000   | 5,000   | 2,000  |  |  |  |
| City Cemetery                        | (01-1110-00) | 0       | 0       | 0      |  |  |  |
| City Welcome Sign Irrigation         | (01-8733-00) | 0       | 1,000   | 1,000  |  |  |  |
| Cedar Brake Park Irrigation          | (01-8736-00) | 4,000   | 2,000   | 5,000  |  |  |  |
| Cedar Brake Park Restrooms           | (01-8735-00) | 3,000   | 1,000   | 2,000  |  |  |  |
| Fernland Park                        | (01-8737-00) | 6,000   | 6,000   | 5,000  |  |  |  |
| Welcome Flags                        | (01-8734-00) | 1,000   | 0       | 0      |  |  |  |
| Community Building Stage Irrigation  | (01-6180-00) | 2,000   | 1,000   | 1,000  |  |  |  |
| Buffalo Springs Sewer Plant          | (01-8821-00) | 1,000   | 2,000   | 1,000  |  |  |  |
| Homecoming Park Restrooms            | (01-8820-00) | 0       | 1,000   | 0      |  |  |  |
| Homecoming Park Drinking<br>Fountain | (01-8738-00) | 0       | 0       | 0      |  |  |  |
| City Hall & Irrigation               | (01-6190-00) | 29,000  | 29,000  | 27,000 |  |  |  |
| Cooling Tower Feed                   | (01-0355-00) | 2,000   | 4,000   | 58,000 |  |  |  |
| Memory Park                          | (01-5885-00) | 145,000 | 172,000 | 71,000 |  |  |  |