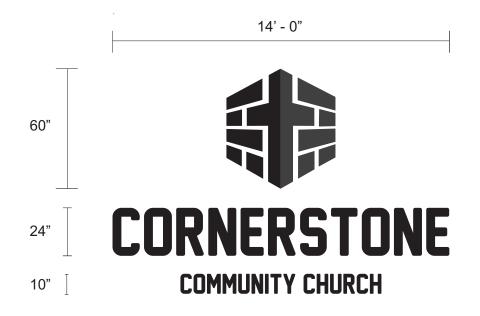

Scope of Work...

Manufacture & Install one (1) set of 3/8" thick acrylic Flat Cut Out letters, logo and address. FCO's to be stud mounted and to have spacers where required due to corrugated metal wall.

Letters & Numbers are painted black Logo is painted black & charcoal gray

| BAKERS SIGNS  11201 FM 1485 - Conroe, Tx. 77306  Phone: 936-446-1239 Fax: 936-231-1220 | Project: Cornerstone Community Church Location: 821 Eva Street, Montgomery TX 77356                                                                                  | REVISIONS A: DATE/REVISIONS B: C: | OVERALL SIGN SQ. FT PROOF SCALE: Scale valid Printed On Legal INSTALLATION NOTES: |  |
|----------------------------------------------------------------------------------------|----------------------------------------------------------------------------------------------------------------------------------------------------------------------|-----------------------------------|-----------------------------------------------------------------------------------|--|
| www.BakersSigns.com                                                                    | This design & rendering is the property of Baker's Signs and any reproduction or other use is strictly prohibited. All rights reserved.  CLIENT APPROVAL Signed: / / | LANDLORD Signed: / /              | We always atrive to match as close as possible, However                           |  |