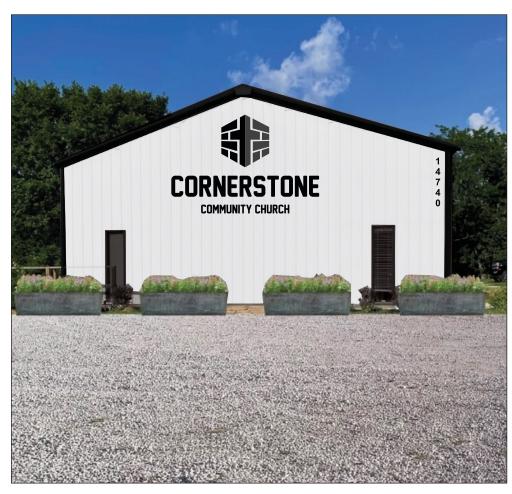

Scope of Work...

Manufacture & Install one (1) set of 3/8" thick acrylic Flat Cut Out letters, logo and address. FCO's to be stud mounted and to have spacers where required due to corrugated metal wall.

Letters & Numbers are painted black Logo is painted black & charcoal gray

| BAKERS SIGNS  11201 FM 1485 - Conroe, Tx. 77306  Phone: 936-446-1239 Fax: 936-231-1220 | Project: Cornerstone Community Church Location: 821 Eva Street, Montgomery TX 77356                                                                                  | REVISIONS A: DATE/REVISIONS B: C: | OVERALL SIGN SQ. FT PROOF SCALE: Scale valid Printed On Legal INSTALLATION NOTES: |  |
|----------------------------------------------------------------------------------------|----------------------------------------------------------------------------------------------------------------------------------------------------------------------|-----------------------------------|-----------------------------------------------------------------------------------|--|
| www.BakersSigns.com                                                                    | This design & rendering is the property of Baker's Signs and any reproduction or other use is strictly prohibited. All rights reserved.  CLIENT APPROVAL Signed: / / | LANDLORD Signed: / /              | We always atrive to match as close as possible, However                           |  |