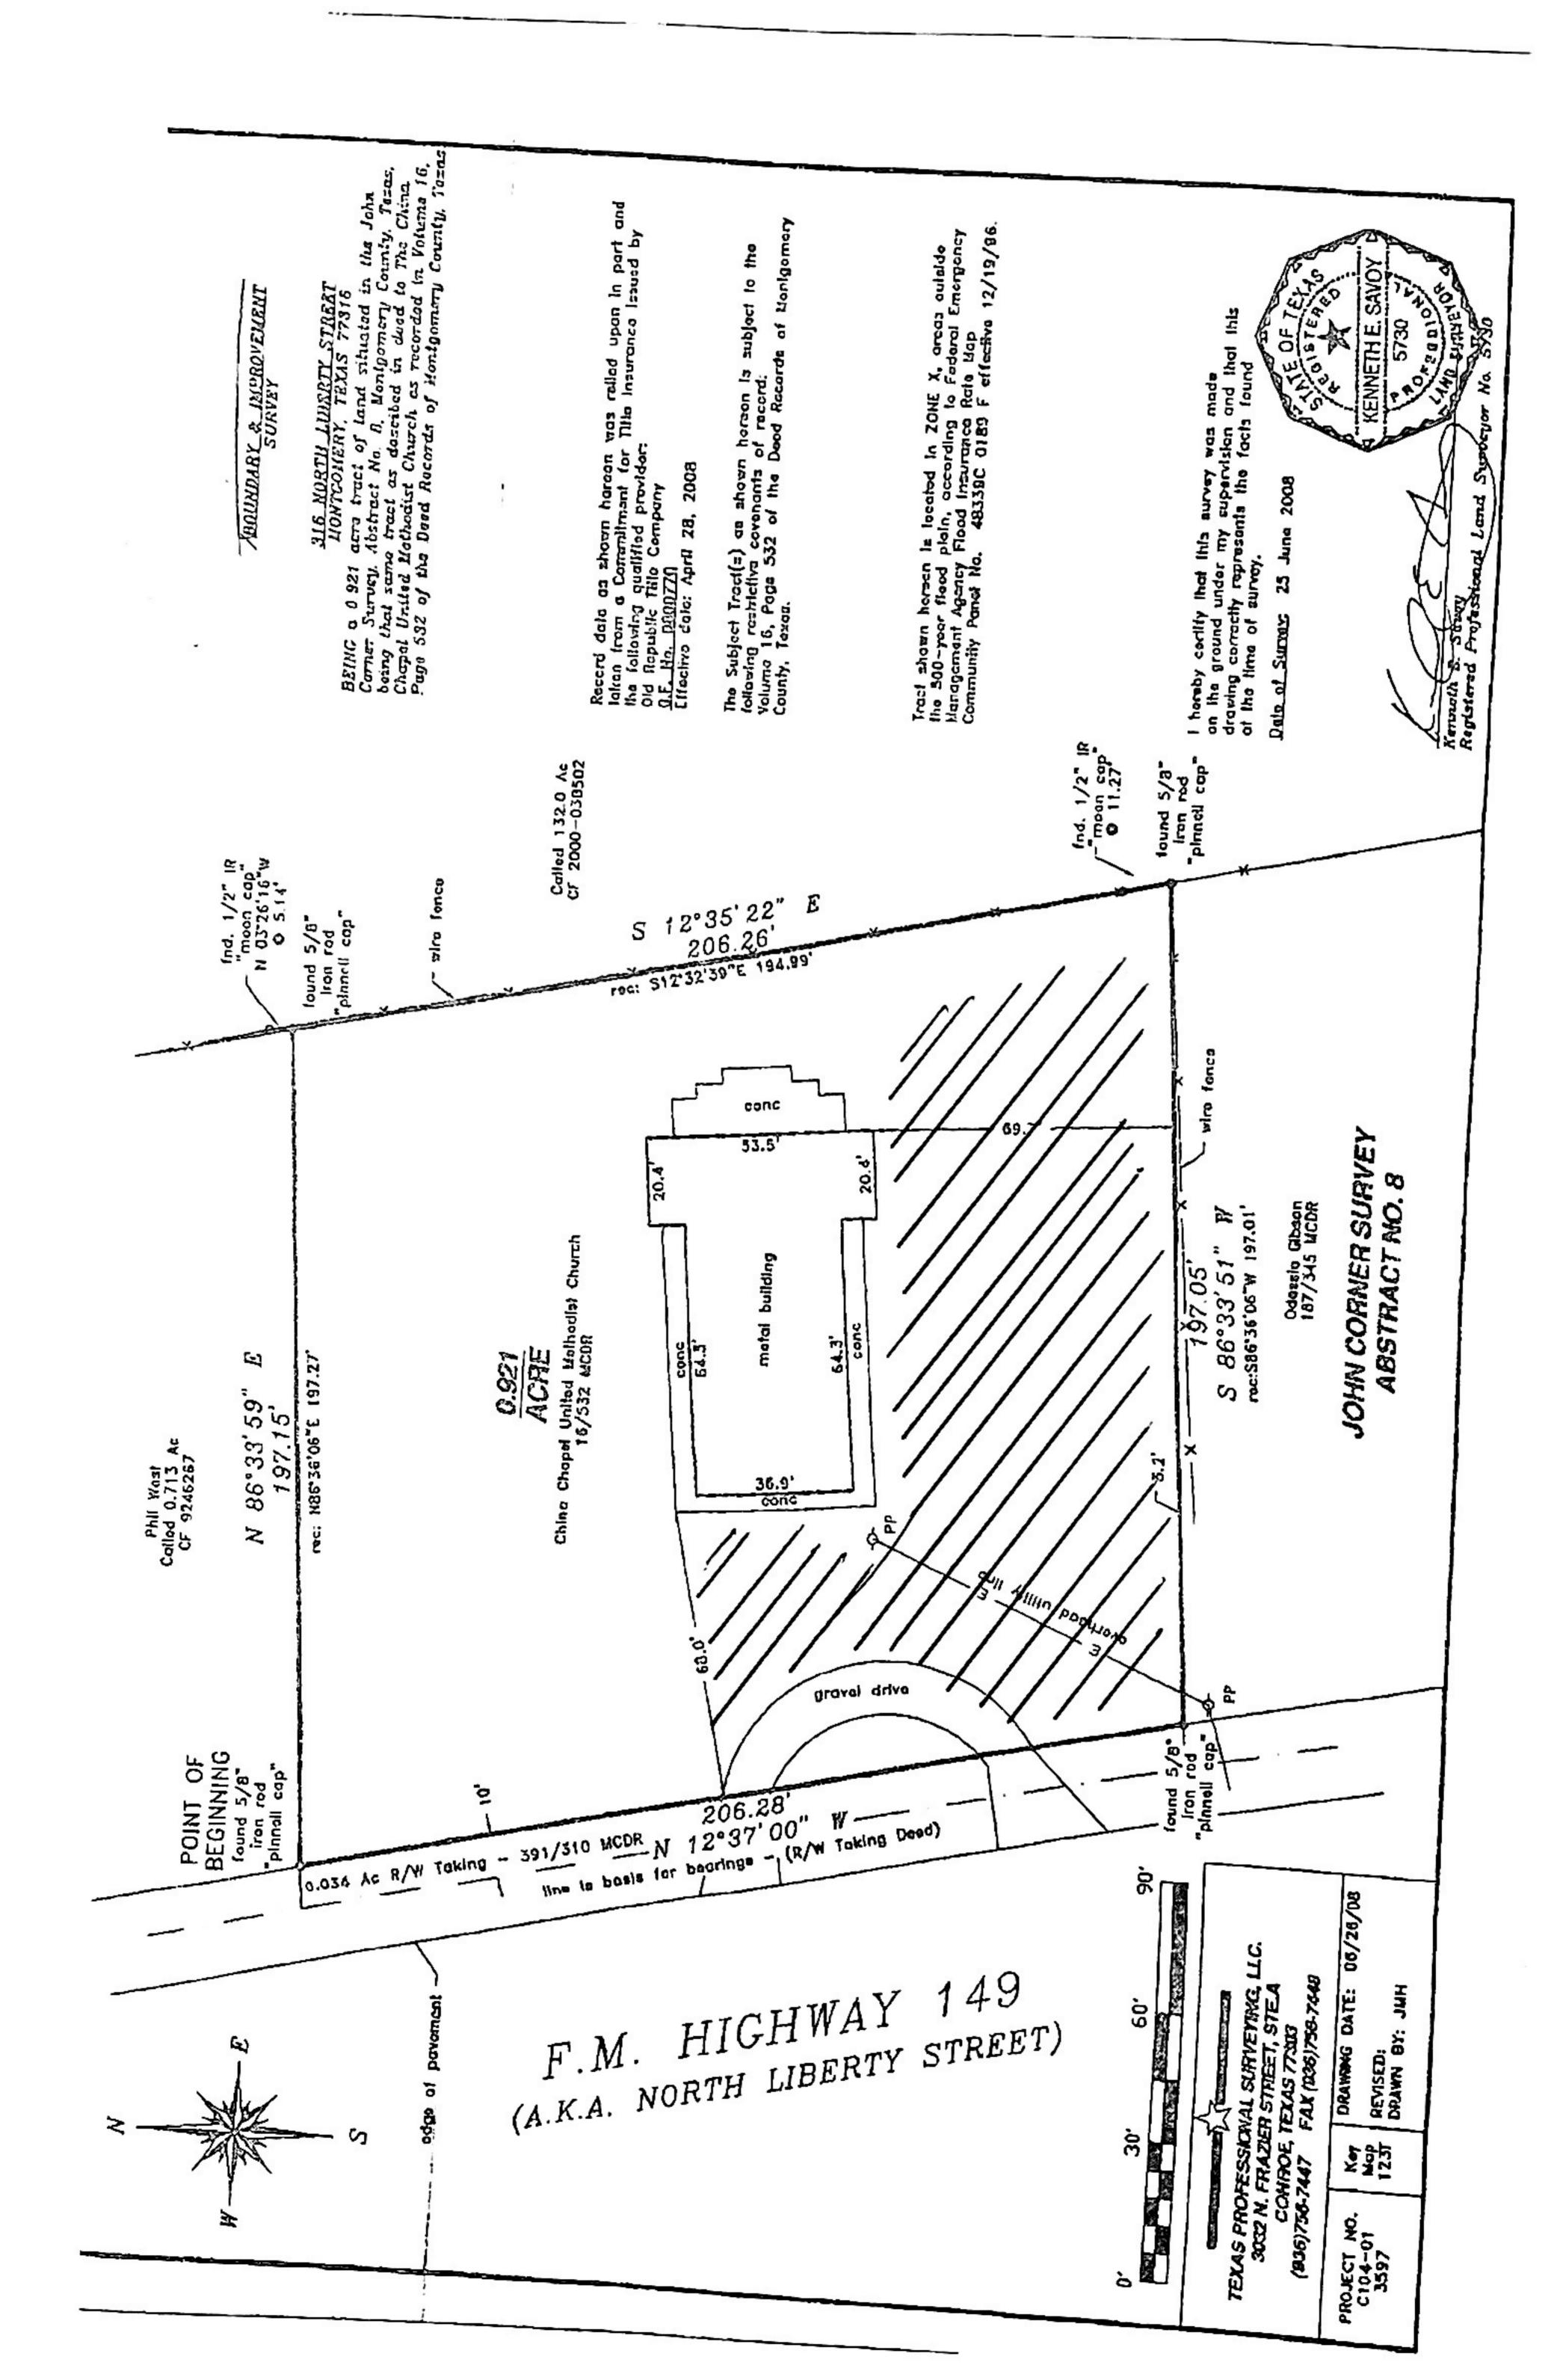

## Upon completion return application to dmccorquodale@ci.montgomery.tx.us

| Applicants:                                                                                                                                                                                                                                                                                                                                                                                                                                                                                                                                                                                                                                                                                                                                                                                                                                                                                                                                                   | Contact Information                                                                                                 | Contact Information                                                                          |  |  |  |
|---------------------------------------------------------------------------------------------------------------------------------------------------------------------------------------------------------------------------------------------------------------------------------------------------------------------------------------------------------------------------------------------------------------------------------------------------------------------------------------------------------------------------------------------------------------------------------------------------------------------------------------------------------------------------------------------------------------------------------------------------------------------------------------------------------------------------------------------------------------------------------------------------------------------------------------------------------------|---------------------------------------------------------------------------------------------------------------------|----------------------------------------------------------------------------------------------|--|--|--|
| Address: 14740 Liberty St. Montgomery, Tx Zip Code: 71356  Email Address: Co Lemang 2611 e gmail Phone: 281-732-0053  Applicants: Same as above  Address: Phone: Parcel Information  Property Identification Number (MCAD R#): R31340  Legal Description: A ODOB - Corner John TRACT 13, Acres    Street Address or Location: 14740 Liberty St. Montgomery, Tx 77356  Acreage: Present Zoning: Present Land Use:  Wariance Request  Applicant is requesting a variance from the following:  City of Montgomery Ordinance No.: Chap 78 Section(s): 78-966 (b)  Ordinance wording as stated in Section (78-966):  Any parting lots or drives, excluding single-family residential dividually, shall be paved with asphalt or concrete.  Detail the variance request by comparing what the ordinance states to what the applicant is requesting:  Continue to use existing gravel parking lot for a parload not to exceed 3 years. We will regrade to smooth out | Property Owner(s):                                                                                                  | Cornerstone Community Church of Montgomery                                                   |  |  |  |
| Property Identification Number (MCAD R#): R31340  Legal Description: A ODOB - Corner John, TRACT 13, Acres 1  Street Address or Location: 14740 Liberty St. Montgomay, Tx 17356  Acreage: Present Zoning: Present Land Use:  Variance Request  Applicant is requesting a variance from the following:  City of Montgomery Ordinance No.: Chap 78 Section(s): 78-96 (b)  Ordinance wording as stated in Section (78-96):  Any parking lots or drives, excluding single-family residential driveways, shall be paved with asphalt or concrete.  Detail the variance request by comparing what the ordinance states to what the applicant is requesting:  Continue to use existing gravel parking lot for a period not to exceed 3 years. We will regrade to smooth out                                                                                                                                                                                          |                                                                                                                     | •                                                                                            |  |  |  |
| Applicants:                                                                                                                                                                                                                                                                                                                                                                                                                                                                                                                                                                                                                                                                                                                                                                                                                                                                                                                                                   | Email Address:                                                                                                      | Colemang 2611 e gmail Phone: 281-732-0053                                                    |  |  |  |
| Property Identification Number (MCAD R#):  Property Identification Number (MCAD R#):  R 31340  Legal Description:  A 0008 - Corner John, TRACT 13, Acres 1  Street Address or Location:  14740 Liberty St. Montgomery, Tx 77356  Acreage:  Present Zoning:  Present Land Use:  Variance Request  Applicant is requesting a variance from the following:  City of Montgomery Ordinance No.:  Chap 78  Section(s):  TB - 96 (b)  Ordinance wording as stated in Section (TB-86):  Any parking lots or drives, excluding single-family residential driveways, shall be paved with asphalt or concrete.  Detail the variance request by comparing what the ordinance states to what the applicant is requesting:  Continue to use existing gravel parking lot for a period not to exceed 3 years. We will regrade to smooth out                                                                                                                                   |                                                                                                                     |                                                                                              |  |  |  |
| Property Identification Number (MCAD R#): R31340  Legal Description: A 0008 - Corner John, TRACT 13, Acres I  Street Address or Location: 14740 Liberty St. Montgomay, Tx 77356  Acreage: Present Zoning: Present Land Use:  Variance Request  Applicant is requesting a variance from the following:  City of Montgomery Ordinance No.: Chap 78 Section(s): 78-96 (b)  Ordinance wording as stated in Section (78-96):  Any parking lots or drives, excluding single-family residential driveways, shall be paved with asphalt or concrete.  Detail the variance request by comparing what the ordinance states to what the applicant is requesting:  Continue to use existing gravel parking lot for a period not to exceed 3 years. We will regrade to smooth out                                                                                                                                                                                          | Address:                                                                                                            |                                                                                              |  |  |  |
| Property Identification Number (MCAD R#): R31340  Legal Description: A 0008 - Corner John, TRACT 13, Acres    Street Address or Location: 14740 Liberty St. Montgommy, Tx 77356  Acreage: Present Zoning: Present Land Use:  Variance Request  Applicant is requesting a variance from the following:  City of Montgomery Ordinance No.: Chap 78 Section(s): 78-96 (b)  Ordinance wording as stated in Section (78-96):  Any parking lots or drives, excluding single-family residential driveworks, shall be paved with asphalt or concrete.  Detail the variance request by comparing what the ordinance states to what the applicant is requesting:  Continue to use existing gravel parking lot for a period not to exceed 3 years. We will regrade to smooth out                                                                                                                                                                                         | Email Address:                                                                                                      | Phone:                                                                                       |  |  |  |
| Legal Description: A 0008 - Corner John, TRACT 13, Acres  Street Address or Location: 14740 Liberty St. Montgommy, Tx 77356  Acreage: Present Zoning: Present Land Use:  Variance Request  Applicant is requesting a variance from the following:  City of Montgomery Ordinance No.: Chap 78 Section(s): 78 - 96 (b)  Ordinance wording as stated in Section (78-966):  Any parking lots or drives, excluding single-family residential driveways, shall be paved with asphalt or concrete.  Detail the variance request by comparing what the ordinance states to what the applicant is requesting:  Continue to use existing gravel parking lot for a period not to exceed 3 years. We will regrade to smooth out                                                                                                                                                                                                                                           | Parcel Information                                                                                                  |                                                                                              |  |  |  |
| Street Address or Location: 14740 Liberty St. Montgomery Tx 17356  Acreage: Present Zoning: Present Land Use:  Variance Request  Applicant is requesting a variance from the following:  City of Montgomery Ordinance No.: Chap TB Section(s): TB-96 (b)  Ordinance wording as stated in Section (TB-966):  Any parking lots or drives, excluding single-family residential driveways, shall be paved with asphalt or concrete.  Detail the variance request by comparing what the ordinance states to what the applicant is requesting:  Continue to use existing gravel parking lot for a period not to exceed 3 years. We will regrade to smooth out                                                                                                                                                                                                                                                                                                       | Property Identification                                                                                             | on Number (MCAD R#):R 31 340                                                                 |  |  |  |
| Street Address or Location: 14740 Liberty St. Montgomery Tx 17356  Acreage: Present Zoning: Present Land Use:  Variance Request  Applicant is requesting a variance from the following:  City of Montgomery Ordinance No.: Chap TB Section(s): TB-96 (b)  Ordinance wording as stated in Section (TB-966):  Any parking lots or drives, excluding single-family residential driveways, shall be paved with asphalt or concrete.  Detail the variance request by comparing what the ordinance states to what the applicant is requesting:  Continue to use existing gravel parking lot for a period not to exceed 3 years. We will regrade to smooth out                                                                                                                                                                                                                                                                                                       | Legal Description:                                                                                                  | A0008 - Corner John TRACT 13, Acres 1                                                        |  |  |  |
| Present Zoning:  Present Land Use:  Variance Request  Applicant is requesting a variance from the following:  City of Montgomery Ordinance No.:  Chap TB Section(s):  TB-96 (b)  Ordinance wording as stated in Section (TB-466):  Any parking lots or drives, excluding single-family residential driveworks, shall be paved with asphalt or concrete.  Detail the variance request by comparing what the ordinance states to what the applicant is requesting:  Continue to use existing gravel parking lot for a period not to exceed 3 years. We will regrade to smooth out                                                                                                                                                                                                                                                                                                                                                                               |                                                                                                                     | •                                                                                            |  |  |  |
| Applicant is requesting a variance from the following:  City of Montgomery Ordinance No.: Chap 78 Section(s): 78-96 (b)  Ordinance wording as stated in Section (78-966):  Any parking lots or drives, excluding single-family residential driveways, shall be paved with asphalt or concrete.  Detail the variance request by comparing what the ordinance states to what the applicant is requesting:  Continue to use existing gravel parking lot for a period not to exceed 3 years. We will regrade to smooth out                                                                                                                                                                                                                                                                                                                                                                                                                                        |                                                                                                                     |                                                                                              |  |  |  |
| Applicant is requesting a variance from the following:  City of Montgomery Ordinance No.: Chap 78 Section(s): 78-96 (b)  Ordinance wording as stated in Section (78-966):  Any parking lots or drives, excluding single-family residential driveways, shall be paved with asphalt or concrete.  Detail the variance request by comparing what the ordinance states to what the applicant is requesting:  Continue to use existing gravel parking lot for a period not to exceed 3 years. We will regrade to smooth out                                                                                                                                                                                                                                                                                                                                                                                                                                        |                                                                                                                     |                                                                                              |  |  |  |
| City of Montgomery Ordinance No.: Chap MB Section(s): 78-96 (b)  Ordinance wording as stated in Section (78-966):  Any parking lots or drives, excluding single-family residential driveways, shall be paved with asphalt or concrete.  Detail the variance request by comparing what the ordinance states to what the applicant is requesting:  Continue to use existing gravel parking lot for a period not to exceed 3 years. We will regrade to smooth out                                                                                                                                                                                                                                                                                                                                                                                                                                                                                                | Variance Request                                                                                                    |                                                                                              |  |  |  |
| Ordinance wording as stated in Section (78-966):  Any parking lots or drives, excluding single-family residential driveways, shall be paved with asphalt or concrete.  Detail the variance request by comparing what the ordinance states to what the applicant is requesting:  Continue to use existing gravel parking lot for a period not to exceed 3 years. We will regrade to smooth out                                                                                                                                                                                                                                                                                                                                                                                                                                                                                                                                                                 |                                                                                                                     |                                                                                              |  |  |  |
| Detail the variance request by comparing what the ordinance states to what the applicant is requesting:  Continue to use existing gravel parking lot for a period not to exceed 3 years. We will regrade to smooth out                                                                                                                                                                                                                                                                                                                                                                                                                                                                                                                                                                                                                                                                                                                                        |                                                                                                                     |                                                                                              |  |  |  |
| Continue to use existing gravel parking lot for a period not to exceed 3 years. We will regrade to smooth out                                                                                                                                                                                                                                                                                                                                                                                                                                                                                                                                                                                                                                                                                                                                                                                                                                                 | Any parking lots or drives, excluding single-family residential driveways, shall be paved with asphalt or concrete. |                                                                                              |  |  |  |
|                                                                                                                                                                                                                                                                                                                                                                                                                                                                                                                                                                                                                                                                                                                                                                                                                                                                                                                                                               | not to e                                                                                                            | to use existing gravel parking lot for a period reced 3 years. We will regrade to smooth out |  |  |  |