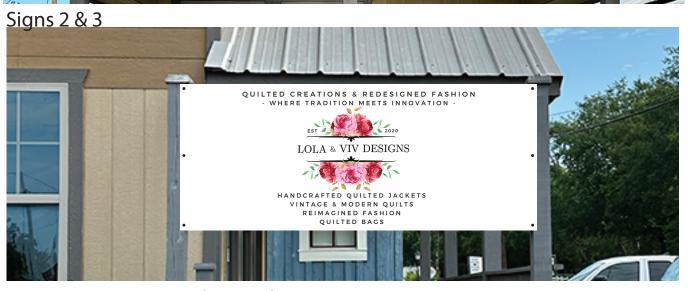

Sign 1

- 1. Sign 1 is 80" x 24" Alumapanel
- 2. Signs 2 & 3 are 67.25" x 27.5" Alumapanel
- 3. Will be attached to beams with 3" bolts
- 4. Bolts are 1/4" x 3"