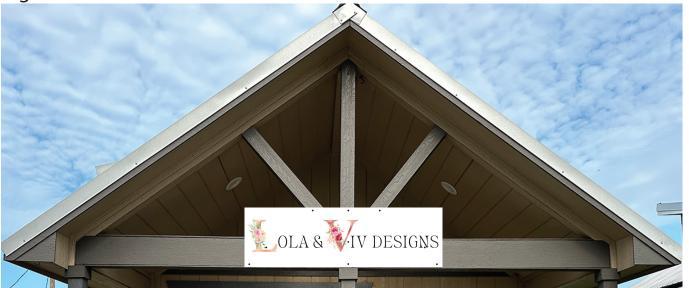

Sign 1

- 1. Sign 1 is 80" x 24" Alumapanel
- 2. Signs 2 & 3 are 67.25" x 27.5" Alumapanel
- 3. Will be attached to beams with 3" bolts
- 4. Bolts are 1/4" x 3"