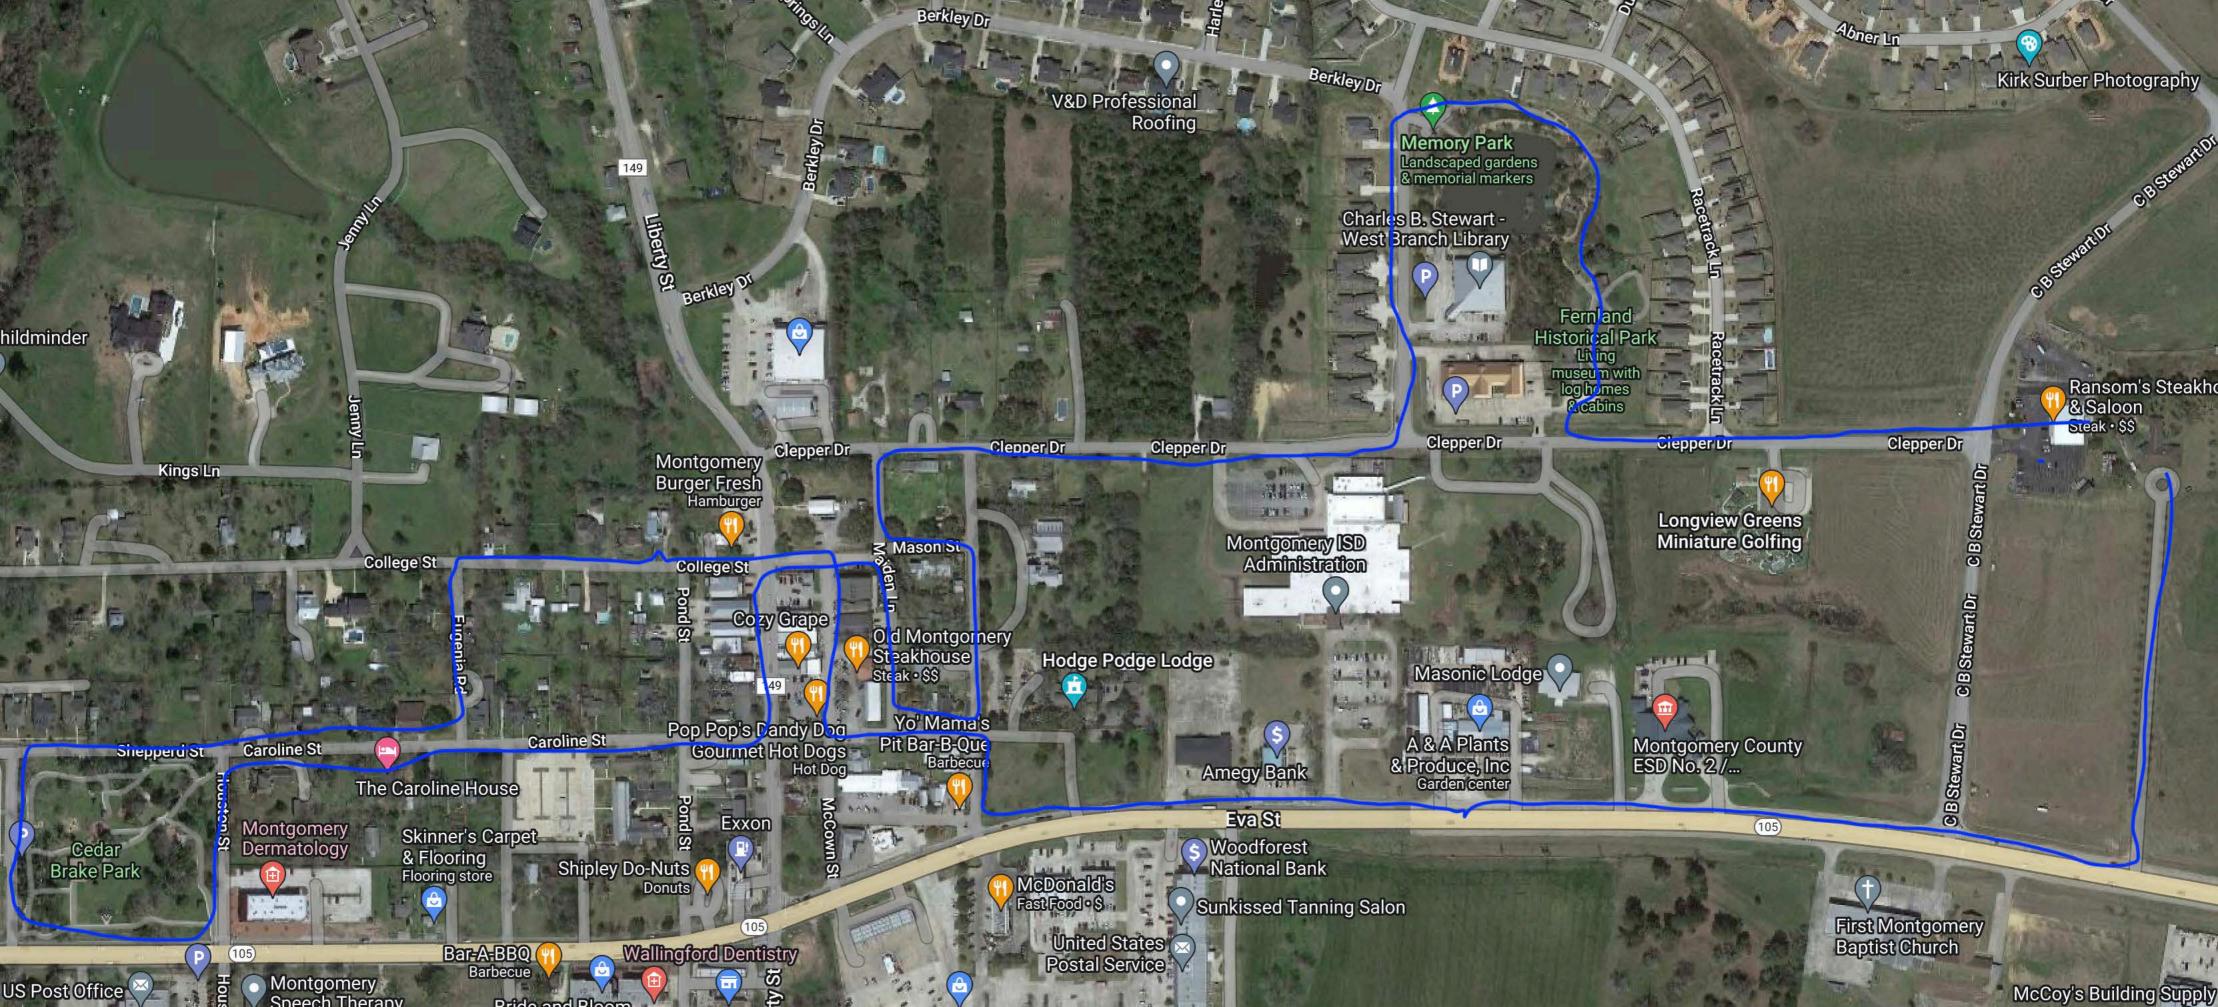

MEDC President

JOIN US Saturday March 30th at 9AM for our 3rd annual fundraiser 5K Ruck March\* benefiting AEP Outdoors, followed by LIVE music, raffles and community!

Start and end at Ransoms Steakhouse Check-in begins at 9AM, Ruck starts at 10AM sharp