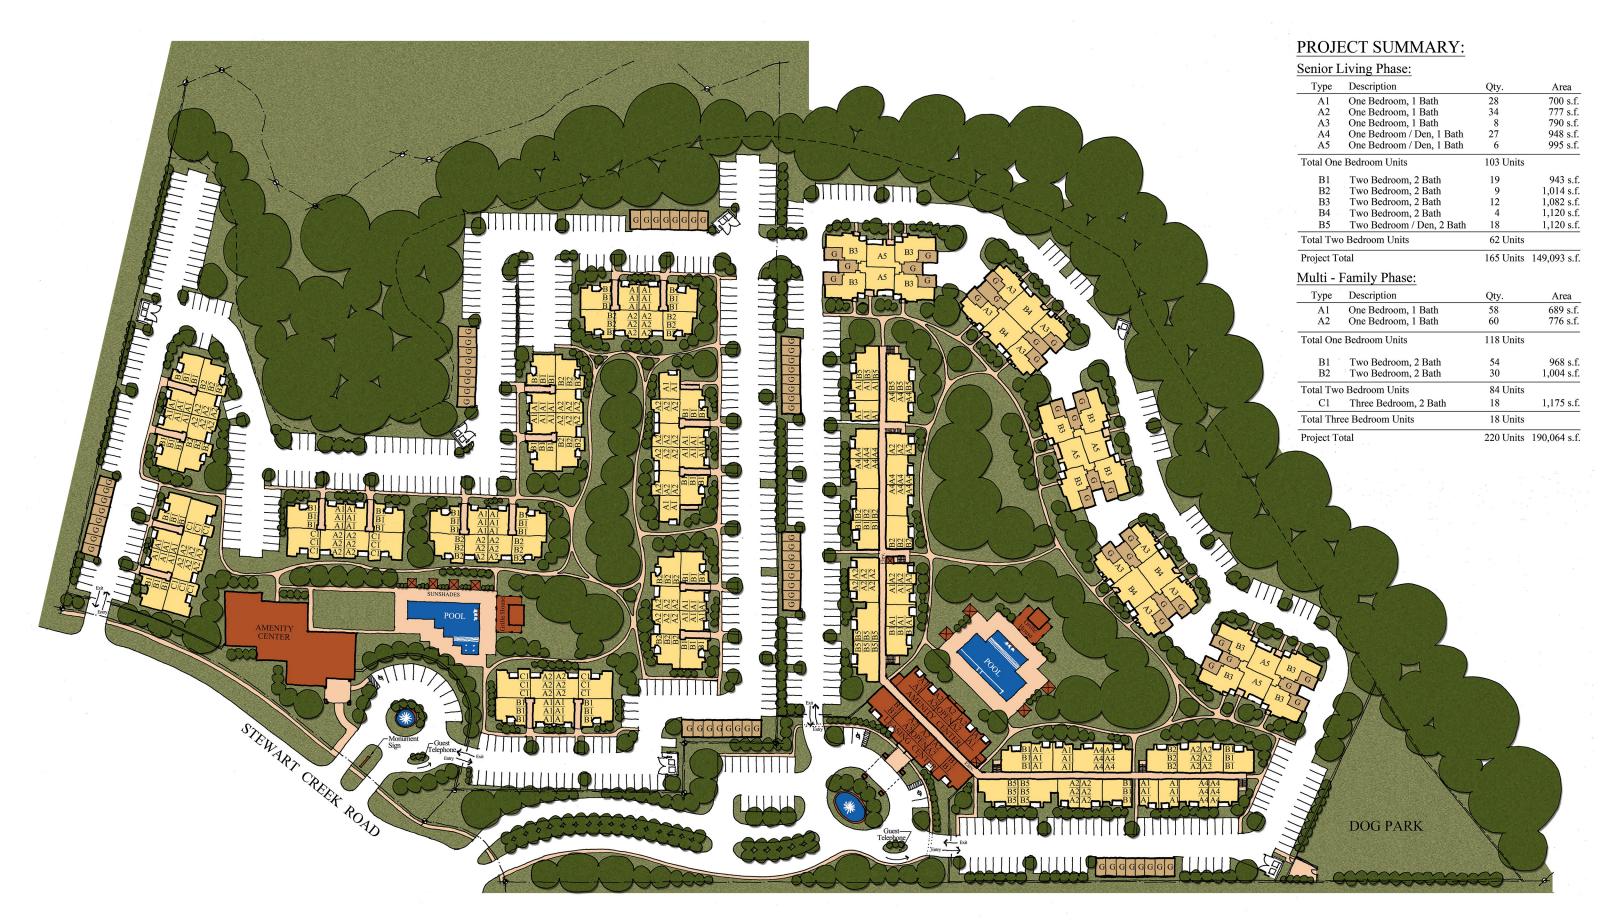

#### 2 INTRODUCTION

This undeveloped 33.01-Acre Tract is located north of SH-105 and west of Stewart Creek Road. The entirety of the Tract is currently located within the City's ETJ. The Tract will require annexation into the City limits prior to receiving service. An exhibit showing the Tract's boundary in relation to the City's boundary, as well as the Tract's proposed utility improvements is enclosed as **Exhibit A.** A preliminary site plan is enclosed as **Exhibit B** and indicates the Developer's intentions to build a multi-family and senior-living residential development. Upon completion of annexation of the Tract, the area will need to be zoned as Multi-Family Residential (R-2).

This development would consist of approximately twenty multi-unit apartment buildings containing approximately 385 apartment units, in addition to an amenity center building and two swimming pools. The analysis shows that the City will have the wastewater capacity to serve the development, and existing developments, for the next few years but will need additional wastewater treatment plant capacity to serve all existing and proposed developments at full build out.