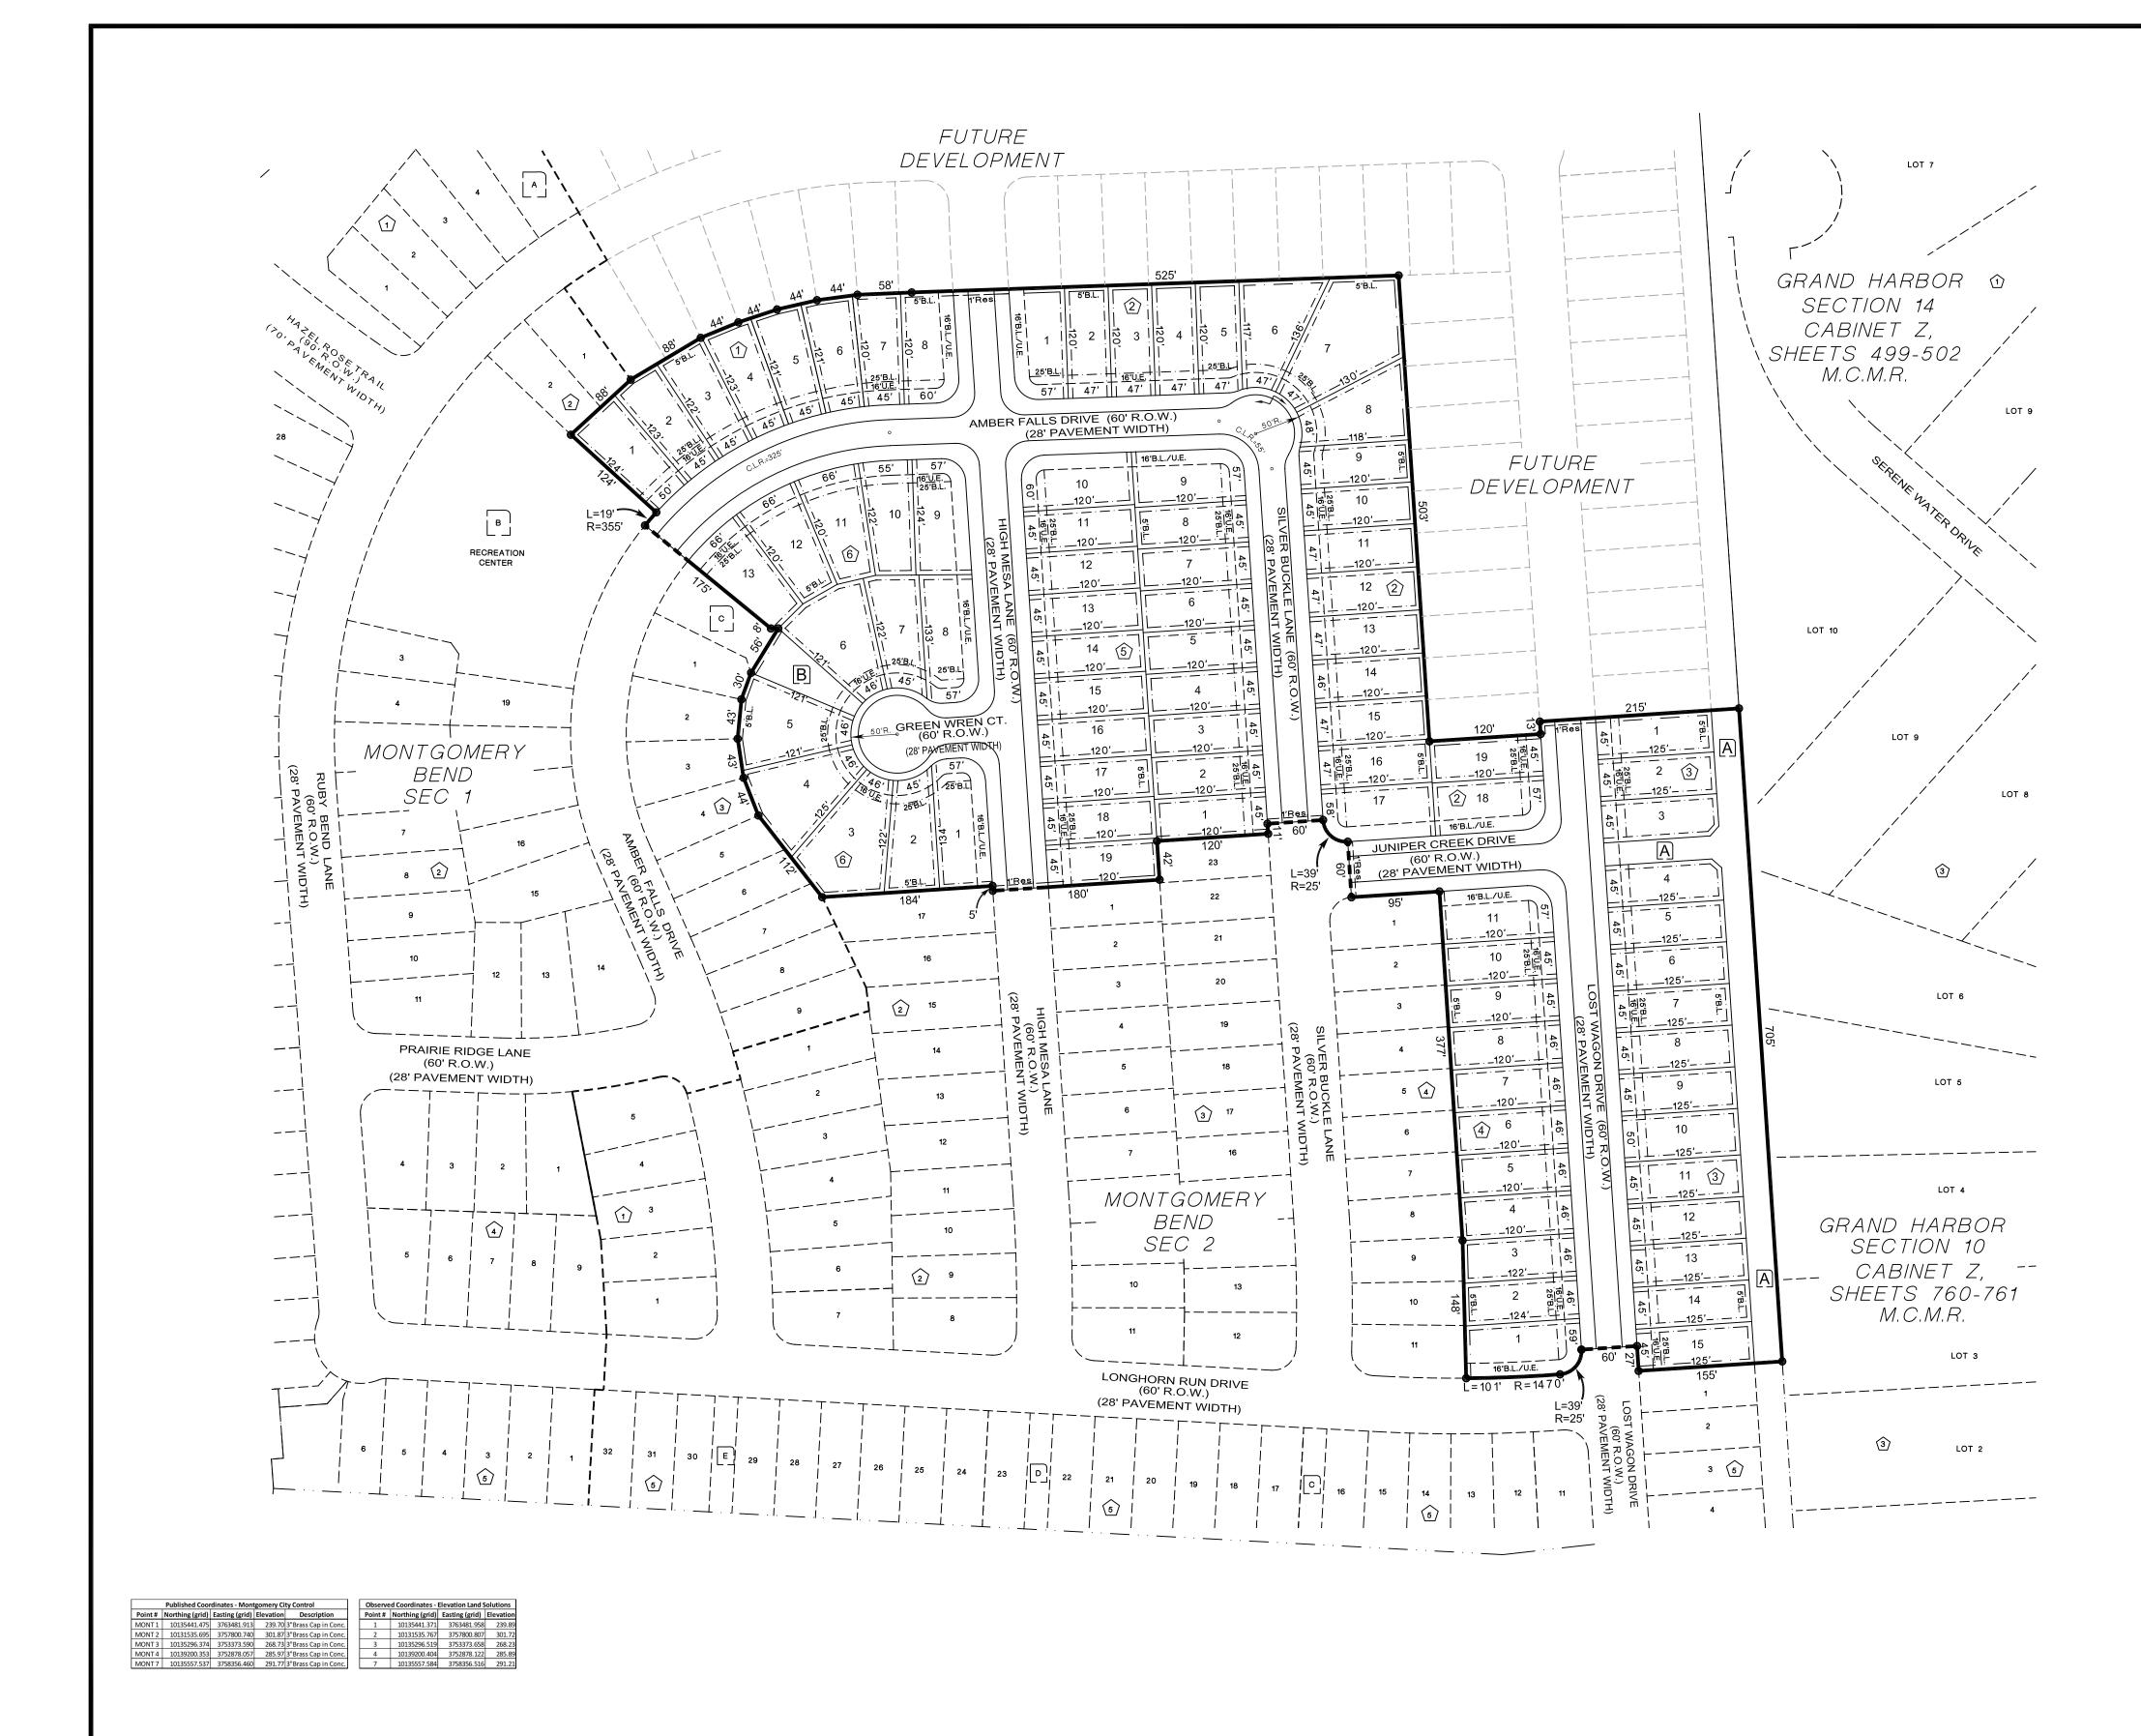

|                                  | LOT SIZES                                 |
|----------------------------------|-------------------------------------------|
| LOT<br>NO.                       | LOT<br>SQ. FT.                            |
| BLOCK                            | 1                                         |
| LOT 1                            | 6,787                                     |
| LOT 2                            | 6,078                                     |
| LOT 3<br>LOT 4                   | 5,999<br>5,913                            |
| LOT 5                            | 5,885                                     |
| LOT 6                            | 5,959                                     |
| LOT 7                            | 5,712                                     |
| LOT 8<br>BLOCK                   | 6,883<br>2                                |
| LOT 1                            | 6,845                                     |
| LOT 2                            | 5,640                                     |
| LOT 3                            | 5,640<br>5,640                            |
| LOT 5                            | 5,620                                     |
| LOT 6                            | 7,927                                     |
| LOT 7                            | 12,513                                    |
| LOT 8                            | 7,529<br>5,454                            |
| LOT 10                           | 5,400                                     |
| LOT 11                           | 5,580                                     |
| LOT 12                           | 5,580<br>5,580                            |
| LOT 14                           | 5,580                                     |
| LOT 15                           | 5,580                                     |
| LOT 16                           | 5,580                                     |
| LOT 17                           | 6,825<br>6,705                            |
| LOT 19                           | 5,400                                     |
| BLOCK                            | 3                                         |
| LOT 1                            | 5,625                                     |
| LOT 2<br>LOT 3                   | 5,625<br>5,575                            |
| LOT 4                            | 5,575                                     |
| LOT 5                            | 5,625                                     |
| LOT 6                            | 5,625                                     |
| LOT 8                            | 5,625<br>5,625                            |
| LOT 9                            | 5,625                                     |
| LOT 10                           | 5,625                                     |
| LOT 11<br>LOT 12                 | 5,625<br>5,625                            |
| LOT 13                           | 5,625                                     |
| LOT 14                           | 5,625                                     |
| LOT 15<br>BLOCK                  | 5,625<br>4                                |
| LOT 1                            | 7,123                                     |
| LOT 2                            | 5,645                                     |
| LOT 3<br>LOT 4                   | 5,561<br>5,520                            |
| LOT 5                            | 5,520                                     |
| LOT 6                            | 5,520                                     |
| LOT 7                            | 5,520                                     |
| LOT 8<br>LOT 9                   | 5,503<br>5,400                            |
| LOT 10                           | 5,400                                     |
| LOT 11                           | 6,705                                     |
| BLOCK                            | 5 5,400                                   |
| LOT 2                            | 5,400                                     |
| LOT 3                            | 5,400                                     |
| LOT 4                            | 5,400                                     |
| LOT 5                            | 5,400<br>5,400                            |
| LOT 7                            | 5,400                                     |
| LOT 8                            | 5,400                                     |
| LOT 9<br>LOT 10                  | 6,847<br>6,883                            |
| LOT 10                           | 5,400                                     |
| LOT 12                           | 5,400                                     |
| LOT 13                           | 5,400                                     |
| LOT 14<br>LOT 15                 | 5,400<br>5,400                            |
| LOT 16                           | 5,400                                     |
| LOT 17                           | 5,400                                     |
| LOT 18                           | 5,400                                     |
| LOT 19<br>BLOCK                  | 5,400<br>6                                |
| LOT 1                            | 7,802                                     |
| LOT 2                            | 6,272                                     |
| LOT 3                            | 9,551                                     |
|                                  |                                           |
| LOT 4                            | 8,526                                     |
| LOT 5<br>LOT 6                   |                                           |
| LOT 5<br>LOT 6<br>LOT 7          | 8,526<br>8,401<br>8,541<br>6,339          |
| LOT 5<br>LOT 6<br>LOT 7<br>LOT 8 | 8,526<br>8,401<br>8,541<br>6,339<br>7,693 |
| LOT 5<br>LOT 6<br>LOT 7          | 8,526<br>8,401<br>8,541<br>6,339          |

LOT ACREAGE

NOTE:

RESTRICTED RESERVE "A" DRAINAGE/OPEN SPACE ±0.56 ACRE B

RESTRICTED RESERVE "B" LANDSCAPE/OPEN SPACE ±0.10 ACRE

NOVEMBER 30, 2023

MTA-68007